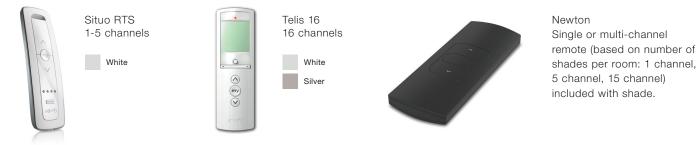

### HAND-HELD REMOTES

# WIRELESS CONTROLS

Choose from our broad selection of wireless controls to operate your automated windowcoverings with style and ease. Each control is custom programmed at the factory to your specifications. Controls are priced separately from motors, (Newton remote included with shade order) and wired controls are available upon request.