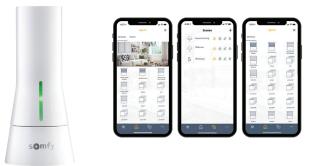

## APP, VOICE AND INTEGRATION

TaHoma<sup>®</sup> is a WiFi bridge that allows you to operate shades while at home or away with a smartphone or tablet. Create custom scenes, schedules and utilize your digital assistant such as Google Assistant and Amazon Alexa.