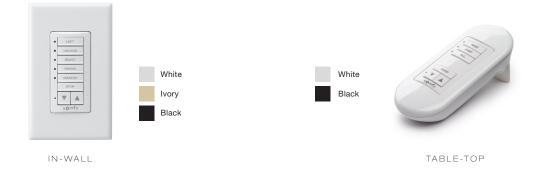

#### TABLE-TOP & IN-WALL

Somfy Decoflex<sup>™</sup> RTS – Keypads are pre-programmed 1-5 channels available. Custom button labels available as no-charge option.

TaHoma®