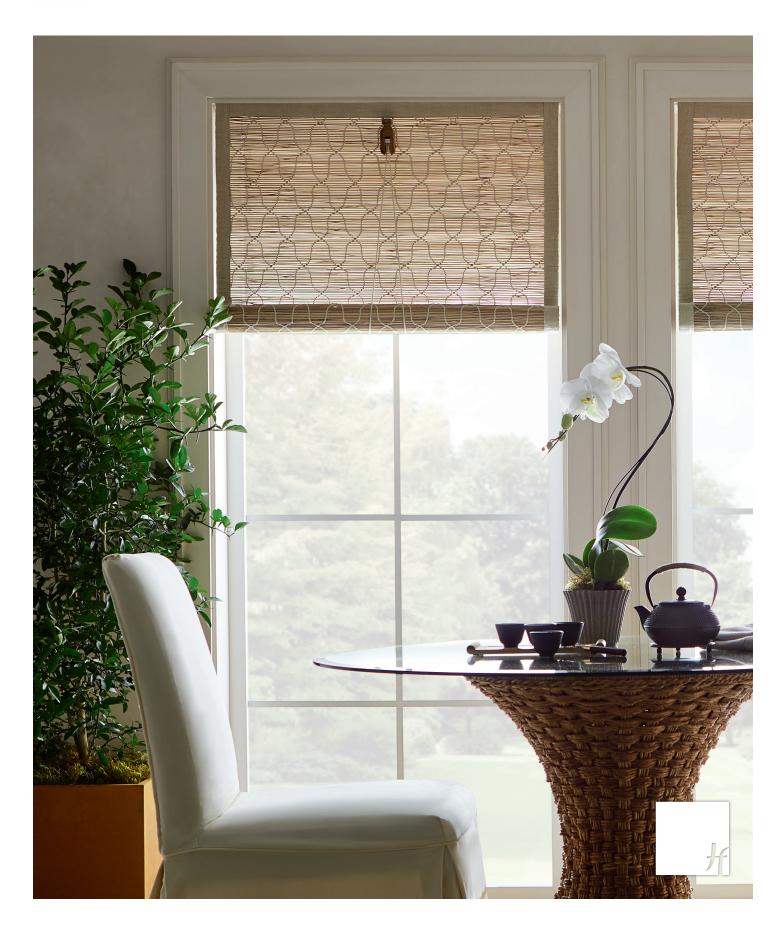

## **CHIK VALANCE**

Drawing inspiration from the classic chik shade of India, designed to fill rooms with a refreshing yet gentle light, this bamboo valance is beautifully enhanced with a hand-carved wooden pulley. Its edges are neatly wrapped in soft Linen Hemp, adding a romantic touch to its natural charm.

# **DETAILS**

- · Valance attached to 1½"D x 1"H wood headrail wrapped with specified edge binding fabric
- · Available height: Adjustable 12" to 22"L. Custom lengths available, contact H&F for support
- · Available width: 18" to 80"W
- · 1½"W Linen Hemp edge binding wraps four sides. When placing order, edge binding color must be specified
- · Inside mount: 3/8"W deduction
- · Outside mount: no deduction taken
- · Hand-carved wooden pulleys: one pulley up to 39"W, two pulleys 39" to 80"W
- · Unlined; liner not available

Valance with two pulleys