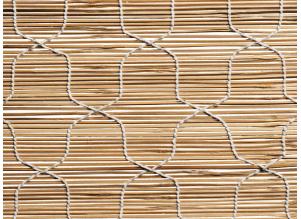

# (D) DESIGN CONSIDERATIONS

- · COM edge binding available submit a swatch for pre-approval
- · Gilas is a natural rustic weave, made from rough-hewn bamboo

### LINEN HEMP EDGE BINDING **GILAS**

CW90 Bambosa Cream

906 Naturale

927 Corda

912 Lino

936 Ostrica