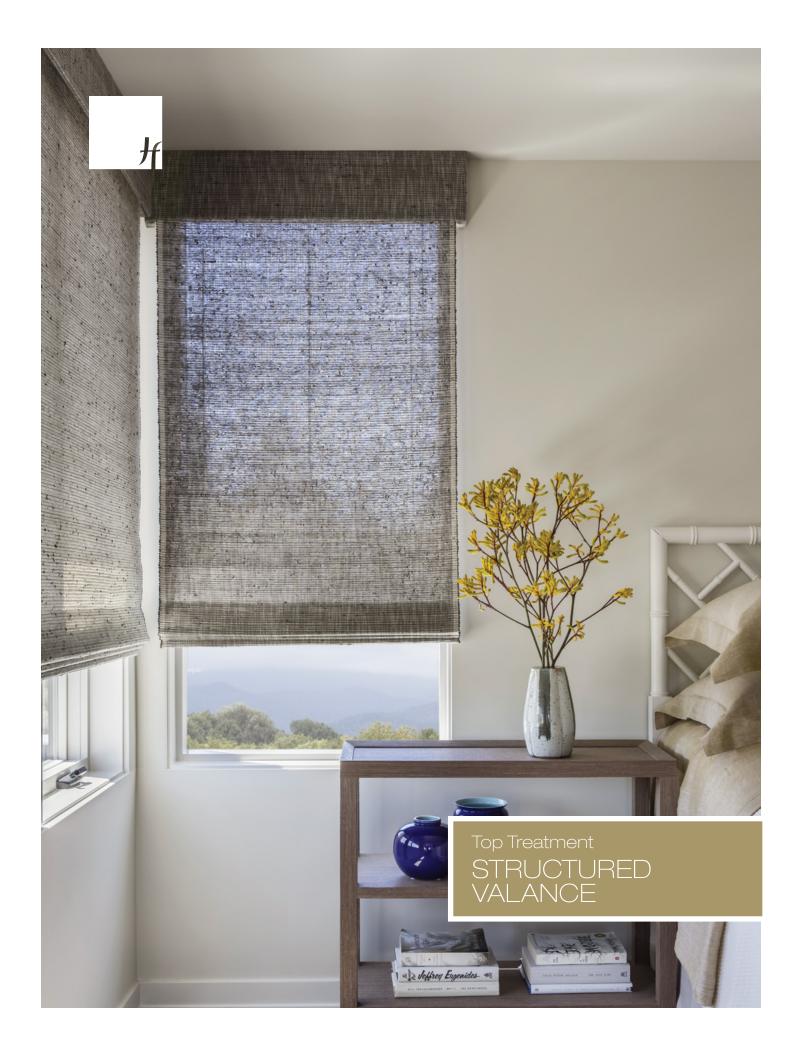

## STRUCTURED VALANCE

This valance features a wood silhouette frame that helps maintain the fabric's structure while still allowing light to gently filter through.

## **DETAILS**

- · Available outside mount only
- $\cdot$  4"D x 8"L. Custom sizes available. When placing order, specify the inside box dimensions. Overall width may vary due to wood return and weave thickness (1½" 1¾")
- · Bottom hem with internal stabilizer bar
- · Unlined; sheer and translucent liners available as upgrade Blackout liner not available

## **DESIGN CONSIDERATIONS**

- · Some weaves, such as reeds, bamboo peel, etc., require railroading
- · Valances wider than the shade material, including the returns, will be spliced
- · Consider Extra Density Weaving on sheer open weaves
- · For tall windows or shades with motors, we recommend specifying a 9"L or longer valance to conceal componentry or to maintain proper scale
- · Not available in Colourweave or Soft Natural Fabric Collections