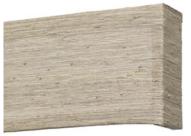

## STRUCTURED VALANCE

This valance features a wood silhouette frame that helps maintain the fabric's structure while still allowing light to gently filter through.

## **DETAILS**

- · Available outside mount only
- $\cdot$  4"D x 8"L. Custom sizes available. When placing order, specify the inside box dimensions. Overall width may vary due to wood return and weave thickness (1½" 1¾")
- · Bottom hem with internal stabilizer bar
- · Unlined; sheer and translucent liners available as upgrade Blackout liner not available

## **DESIGN CONSIDERATIONS**

- · Some weaves, such as reeds, bamboo peel, etc., require railroading
- · Valances wider than the shade material, including the returns, will be spliced
- · Consider Extra Density Weaving on sheer open weaves
- · For tall windows or shades with motors, we recommend specifying a 9"L or longer valance to conceal componentry or to maintain proper scale
- · Not available in Colourweave or Soft Natural Fabric Collections