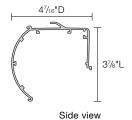

h a selected natural weave or wallcovering insert, provides a modern clean appearance to coordinate with an underlying roller shade.

## **DETAILS**

- · Available styles: natural woven Roller Style, Rollerfold or Cordless Rollershade
- · Available in bronze, anodized, vanilla and white.

  Outside mount shades will have matching molded end caps
- · For available weave and wallcovering insert options refer to Weave Detail in the Price List
- · Shades are pre-attached to the cassette in finishing facility



Max. cassette width: 180"

## **DESIGN CONSIDERATIONS**

- · If specifying shades under curved cassette system over 96"L, contact Customer Relations to ensure roll diameter will fit into the cassette
- · Coordinate Bead Chain to cassette color
- · Not available with Ultra Metal Clutch