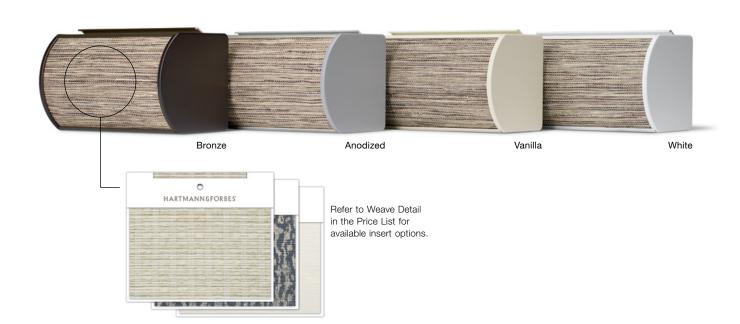

## **DETAILS**

- · Available styles: natural woven Roller Style, Rollerfold or Cordless Rollershade
- · Available in bronze, anodized, vanilla and white.

  Outside mount shades will have matching molded end caps
- · For available weave and wallcovering insert options refer to Weave Detail in the Price List
- · Shades are pre-attached to the cassette in finishing facility