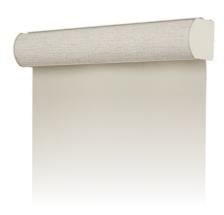

## **CURVED CASSETTE SYSTEM**

A curved metal fascia, with a selected natural weave or wallcovering insert, provides a modern clean appearance to coordinate with an underlying roller shade.

## **DETAILS**

- · Available styles: natural woven Roller Style, Rollerfold or Cordless Rollershade
- · Available in bronze, anodized, vanilla and white.

  Outside mount shades will have matching molded end caps
- · For available weave and wallcovering insert options refer to Weave Detail in the Price List
- · Shades are pre-attached to the cassette in finishing facility