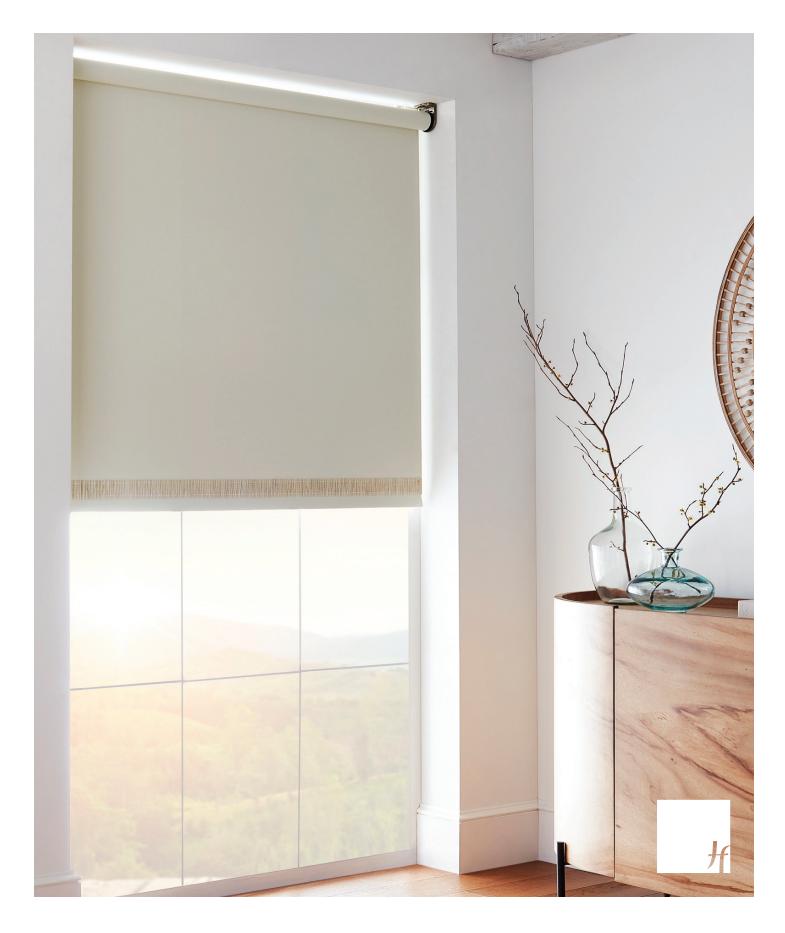

#### **ROLLERSHADE**

Architecturally simple, the contemporary rollershade style is both beautiful and highly functional. Rolls up for a minimalistic profile at the top of a window, or conceals within a valance or soffit structure.

#### LIGHT GAPS

To cover light gap at top of window, consider a stand alone valance

Refer to casement depth requirement

To finish specifying your Performance Rollershades, and complete your worksheet, follow this step-by-step process in the <u>Style Guide</u>: