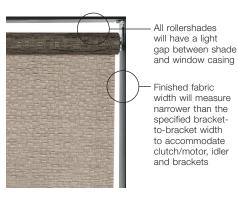

Deductions: Shade fabric will measure narrower than specified width to accommodate clutch/motor, idler and brackets

Bottom Hems: Seamed bottom flat hem with aluminum internal hem bar

#### LIGHT GAPS

To cover light gap at top of window, consider a stand alone valance

Refer to casement depth requirement

To finish specifying your Performance Rollershades, and complete your worksheet, follow this step-by-step process in the <u>Style Guide</u>: