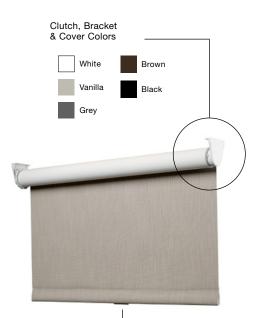

## SHADE OPERATION

- · Fabric rolls onto a heavy-duty aluminum tube. Diameter of tube based on fabric selection and size of shade
- · Adjustable speed controller built into operating system
- $\cdot$  Concealed shade pull handle sewn into bottom hem. Made from shade fabric
- $\cdot$  Clutch system and mounting brackets are white. Outside mount shade bracket covers will match shade fabric unless otherwise specified

## SHADE DETAILS

- · Shade fabric falls from rear of tube closest to window. Reverse roll available
- Shade fabric measures 1<sup>3</sup>/<sub>8</sub>" narrower than specified width to accommodate clutch, idle pin and brackets, see inside mount gaps
- · Sewn bottom flat hem with aluminum internal hem bar