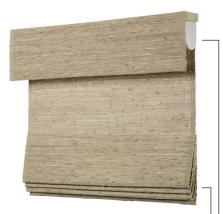

#### DETAILS

Tube & Headrail: Fabric rolls onto an aluminum tube. Diameter of tube based on weave selection, method of operation and size of shade

Fabric falls from rear of tube closest to window. Reverse roll available

Fabric wrapped wood headrail. Headrail depth based on method of operation

Valance: 6"L front valance made from shade fabric. Inside mount valance deduction 1/4"W

Valance lined with color coordinated translucent liner for weaves with privacy level 1 or 2

- Side Returns: 6"L standard on outside mount shades
- Deductions: Shade fabric will measure narrower than specified width to accommodate clutch/motor, idler and brackets
- Shade Body: Three 6"L fixed folds are sewn along shade bottom. Additional folds available
- Bottom Hems: Woven-to-Size Collections hand-sewn tapered oval hem Tailored-to-Size Collections – tacked round hem