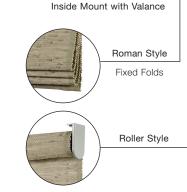

- Side Returns: 6"L standard on outside mount shades
- Deductions: Shade fabric will measure narrower than specified width to accommodate clutch/motor, idler and brackets
- Shade Body: Three 6"L fixed folds are sewn along shade bottom. Additional folds available
- Bottom Hems: Woven-to-Size Collections hand-sewn tapered oval hem Tailored-to-Size Collections – tacked round hem

#### DESIGN CONSIDERATIONS

- Shades with lengths over three times the width are not recommended as they may track unevenly
- · Not available with liner fabric or edge binding upgrades
- Shade back is cordless and ringless, providing a cleaner look than a standard roman shade when viewed from home exterior
- Shade is 100% cordless when specifying Newton or Automation
- $\cdot$  Consider structured valance for outside mount shades