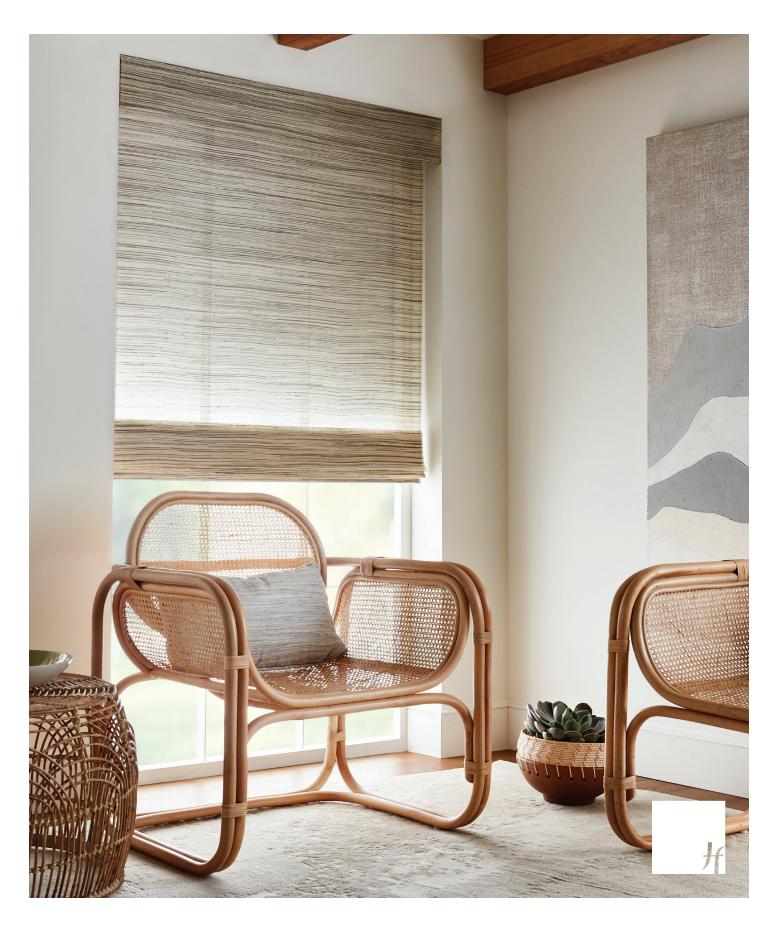

#### ROLLERFOLD<sup>™</sup> STYLE

This patented, award winning style combines the aesthetic beauty of a roman shade with the sleek performance and child safety features of a Roller Style shade. Best for Kids Certified when automated, the Rollerfold eliminates shade-body operational cords yet mimics the look of a roman shade.

2018 WCMA BEST NEW STYLE CONCEPT WINNER

Structured Valance

To finish specifying your Natural Woven Shades, and complete your worksheet, follow this step-by-step process in the <u>Style Guide</u>: