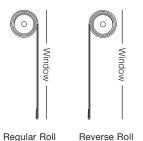

#### **DETAILS**

Tube: Fabric rolls onto an aluminum tube and falls from rear of tube closest to window. Reverse roll available

Bracket and tube diameter based on weave selection, method of operation and size of shade. For minimum casement depth requirements

#### LIGHT GAPS

To cover light gap at top of window, consider a stand alone valance

Refer to casement depth requirements

Regular Roll with Clutch

Reverse Roll with Newton

888.582.8780 | HARTMANNFORBES.COM

To finish specifying your Natural Woven Shades, and complete your worksheet, follow this step-by-step process in the <u>Style Guide</u>: