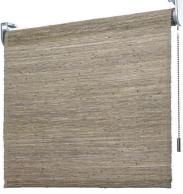

#### **DETAILS**

Tube: Fabric rolls onto an aluminum tube and falls from rear of tube closest to window. Reverse roll available

Bracket and tube diameter based on weave selection, method of operation and size of shade. For minimum casement depth requirements

## 3 SELECT METHOD OF OPERATION

Cordlock | Clutch | Newton | Automation