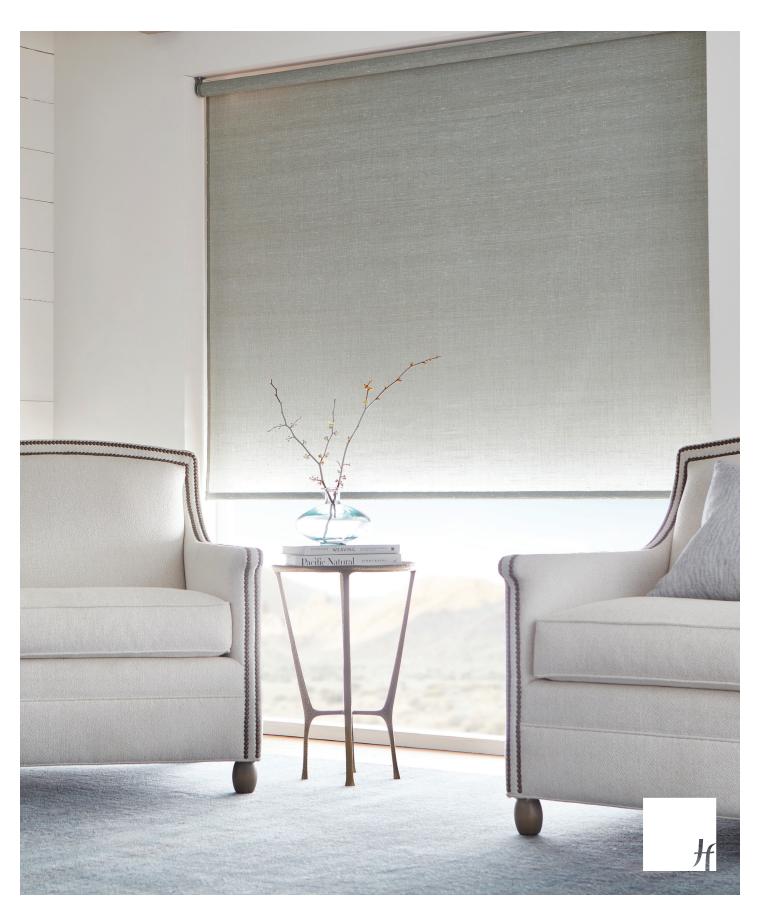

### **ROLLER STYLE**

Architecturally simple, the contemporary, Best for Kids Certified Roller Style is both beautiful and highly functional. Rolls up for a minimalistic profile at the top of a window, or can be concealed within a valance or soffit structure.