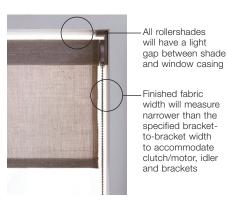

**Deductions:** Shade fabric will measure narrower than specified width to accommodate clutch/motor, idler and brackets

Bottom Hems: Woven-to-Size Collections – hand-sewn tapered oval hem
Tailored-to-Size Collections – tacked round hem

#### LIGHT GAPS

To cover light gap at top of window, consider a stand alone valance

Refer to casement depth requirements

Regular Roll with Clutch

Reverse Roll with Newton

888.582.8780 | HARTMANNFORBES.COM

To finish specifying your Natural Woven Shades, and complete your worksheet, follow this step-by-step process in the <u>Style Guide</u>: