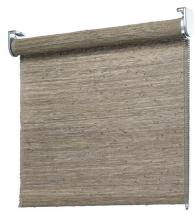

### **ROLLER STYLE**

Architecturally simple, the contemporary, Best for Kids Certified Roller Style is both beautiful and highly functional. Rolls up for a minimalistic profile at the top of a window, or can be concealed within a valance or soffit structure.

#### **DETAILS**

Tube: Fabric rolls onto an aluminum tube and falls from rear of tube closest to window. Reverse roll available

Bracket and tube diameter based on weave selection, method of operation and size of shade. For minimum casement depth requirements