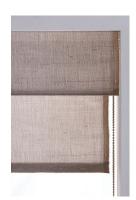

#### LIGHT GAPS

To cover light gap at top of window, consider a stand alone valance

Refer to casement depth requirements

Regular Roll with Clutch

Reverse Roll with Newton

888.582.8780 | HARTMANNFORBES.COM

To finish specifying your Natural Woven Shades, and complete your worksheet, follow this step-by-step process in the <u>Style Guide</u>: