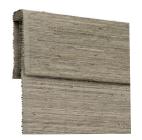

Bottom Hems

Woven-to-Size
Hand-sewn tapered
oval hem

Tailored-to-Size

Tacked round hem

Outside Mount

Front Valance Upgrade

To finish specifying your Natural Woven Shades, and complete your worksheet, follow this step-by-step process in the <u>Style Guide</u>: