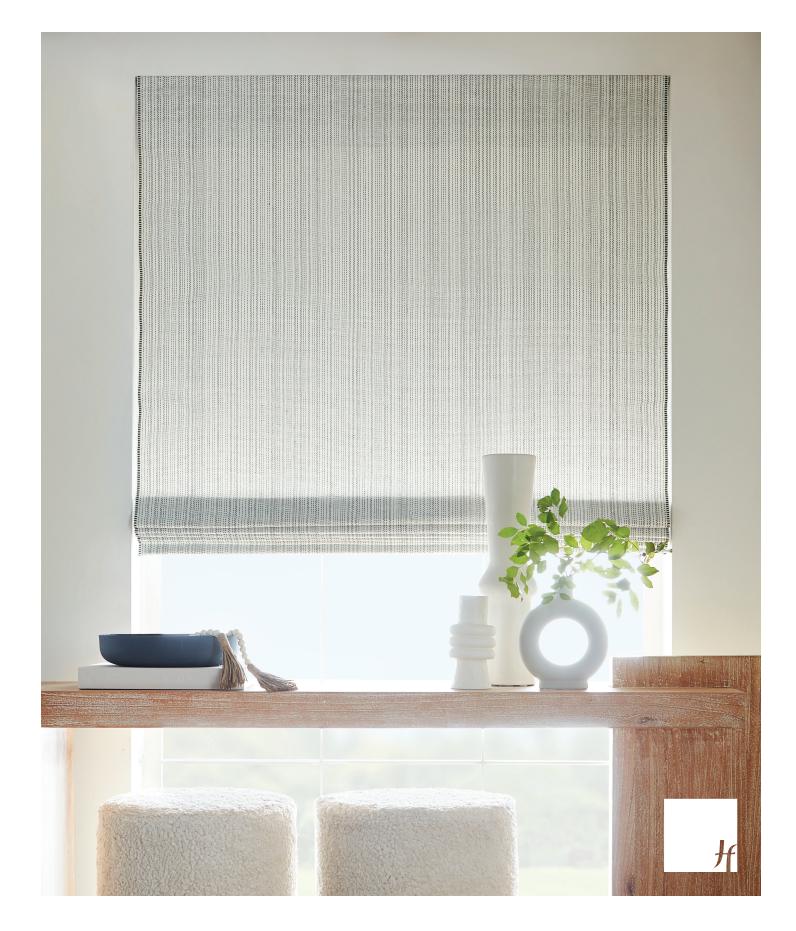

#### **OLD STYLE**

A modern classic, this roman shade style is simple and clean with the shade fabric falling off the front of the headrail. Operating method is located behind shade fabric.

#### **DETAILS**

**Headrail:** Fabric wrapped wood headrail. Headrail depth based on method of operation

Valance: Inside mount – 6"L rear valance made from the shade fabric. Some motors require 8"L

Valance lined with color coordinated translucent liner for weaves with privacy level 1 or 2, see options