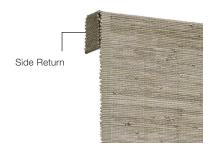

Outside mount – Valances not included as standard, available upon request as a front or back valance. If valance is specified, side returns will match valance length

Side Returns: Outside mount – Side returns made from the shade fabric, length dependent on method of operation