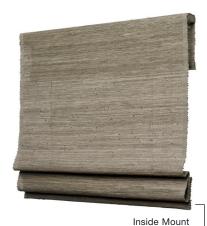

#### **OLD STYLE**

A modern classic, this roman shade style is simple and clean with the shade fabric falling off the front of the headrail. Operating method is located behind shade fabric.

#### **DETAILS**

**Headrail:** Fabric wrapped wood headrail. Headrail depth based on method of operation

Valance: Inside mount – 6"L rear valance made from the shade fabric. Some motors require 8"L

Valance lined with color coordinated translucent liner for weaves with privacy level 1 or 2, see options

Outside mount – Valances not included as standard, available upon request as a front or back valance. If valance is specified, side returns will match valance length

Side Returns: Outside mount – Side returns made from the shade fabric, length dependent on method of operation