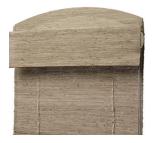

### ANGLE TOP

Angle Top shades are custom crafted to fit angled windows.

#### **DETAILS**

- · Crafted to chosen style specifications
- · Fabric wrapped wood headrail. Headrail depth based on method of operation
- · Control located at the lower end of the angled headrail
- · Shade will raise only as high as the lower end of the angled headrail
- · Refer to Price List or hartmannforbes.com for measuring instructions

## DESIGN CONSIDERATIONS

 $\cdot$  Heavy fabrics made from river reed, bamboo and other rustic fibers may need to be finished with a coordinated trim along the top edge

Front View

Back View with Clutch