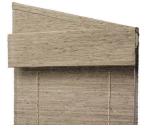

### ANGLE TOP

Angle Top shades are custom crafted to fit angled windows.

#### **DETAILS**

- · Crafted to chosen style specifications
- · Fabric wrapped wood headrail. Headrail depth based on method of operation
- · Control located at the lower end of the angled headrail
- · Shade will raise only as high as the lower end of the angled headrail
- · Refer to Price List or hartmannforbes.com for measuring instructions

## DESIGN CONSIDERATIONS

 $\cdot$  Heavy fabrics made from river reed, bamboo and other rustic fibers may need to be finished with a coordinated trim along the top edge

Front View

Back View with Clutch