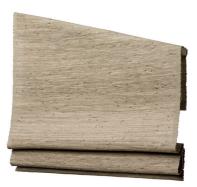

### **ARCH TOP**

A beautiful way to accentuate the architectural curves of an arched or eyebrow window. Roman shades can be custom crafted to fit most any dimension.

#### **DETAILS**

- · Crafted to Old Style specifications, Traditional Style available upon request
- · Wrapped ¾"D x 2"H wood arch frame. Window casement requirement dependent on method of operation
- · Shade will raise only as high as the point at which the arch begins
- · Arch tops can be made in many different shapes. A template and detailed drawing is required to begin fabrication. Refer to Price List or hartmannforbes.com for instructions

· Heavy fabrics made from river reed, bamboo and other rustic fibers may need to be finished with a coordinated trim along the top edge

Front View

Back View with Clutch