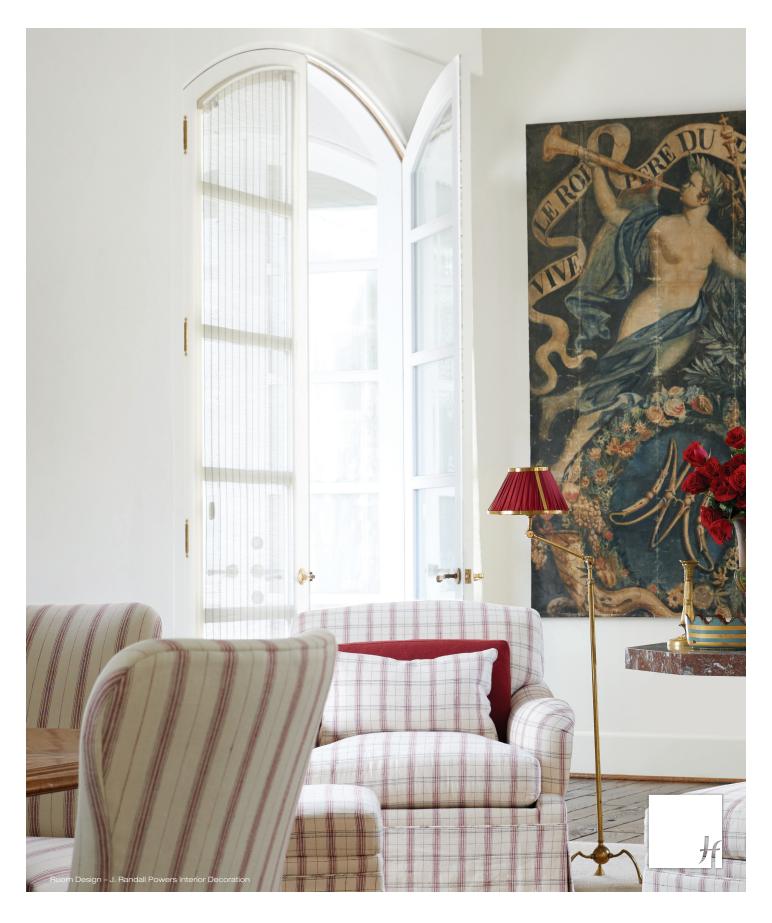

### **ARCH TOP**

A beautiful way to accentuate the architectural curves of an arched or eyebrow window. Roman shades can be custom crafted to fit most any dimension.

#### **DETAILS**

- · Crafted to Old Style specifications, Traditional Style available upon request
- · Wrapped ¾"D x 2"H wood arch frame. Window casement requirement dependent on method of operation
- · Shade will raise only as high as the point at which the arch begins
- · Arch tops can be made in many different shapes. A template and detailed drawing is required to begin fabrication. Refer to Price List or hartmannforbes.com for instructions

· Heavy fabrics made from river reed, bamboo and other rustic fibers may need to be finished with a coordinated trim along the top edge

Front View

Back View with Clutch