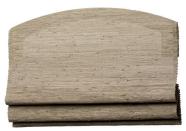

### **ARCH TOP**

A beautiful way to accentuate the architectural curves of an arched or eyebrow window. Roman shades can be custom crafted to fit most any dimension.

#### **DETAILS**

- · Crafted to Old Style specifications, Traditional Style available upon request
- · Wrapped ¾"D x 2"H wood arch frame. Window casement requirement dependent on method of operation
- · Shade will raise only as high as the point at which the arch begins
- · Arch tops can be made in many different shapes. A template and detailed drawing is required to begin fabrication. Refer to Price List or hartmannforbes.com for instructions

· Heavy fabrics made from river reed, bamboo and other rustic fibers may need to be finished with a coordinated trim along the top edge

Front View

Back View with Clutch