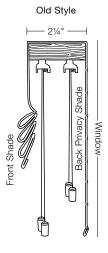

Old Style Size Limitations Max. width: 96" Max. length: If over 84" contact H&F

## SIDE VIEW