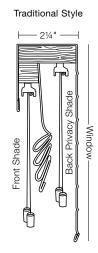

## **DETAILS**

- · Front roman shade crafted to chosen style specifications
- Back privacy shade crafted to Classic Style Fabric Roman Shade specifications made from privacy liner, Soft Natural Fabric or COM
- $\cdot$  Wrapped 2¼"D x ¾"H pine headrail. A deeper headrail may be necessary for shades over 84"W and 84"L
- · Back privacy shade is made ¼" narrower and ¼" shorter than front shade
- · If ordering a Traditional Style roman shade, valance is lined with specified privacy liner fabric
- $\cdot$  6"L side returns on outside mount match the front roman shade, lined with privacy shade fabric
- · Front shade operates control right, back privacy shade operates control left, unless otherwise specified
- · Pull-cord color coordinated to front shade fabric and will match unless otherwise specified

## SIDE VIEW