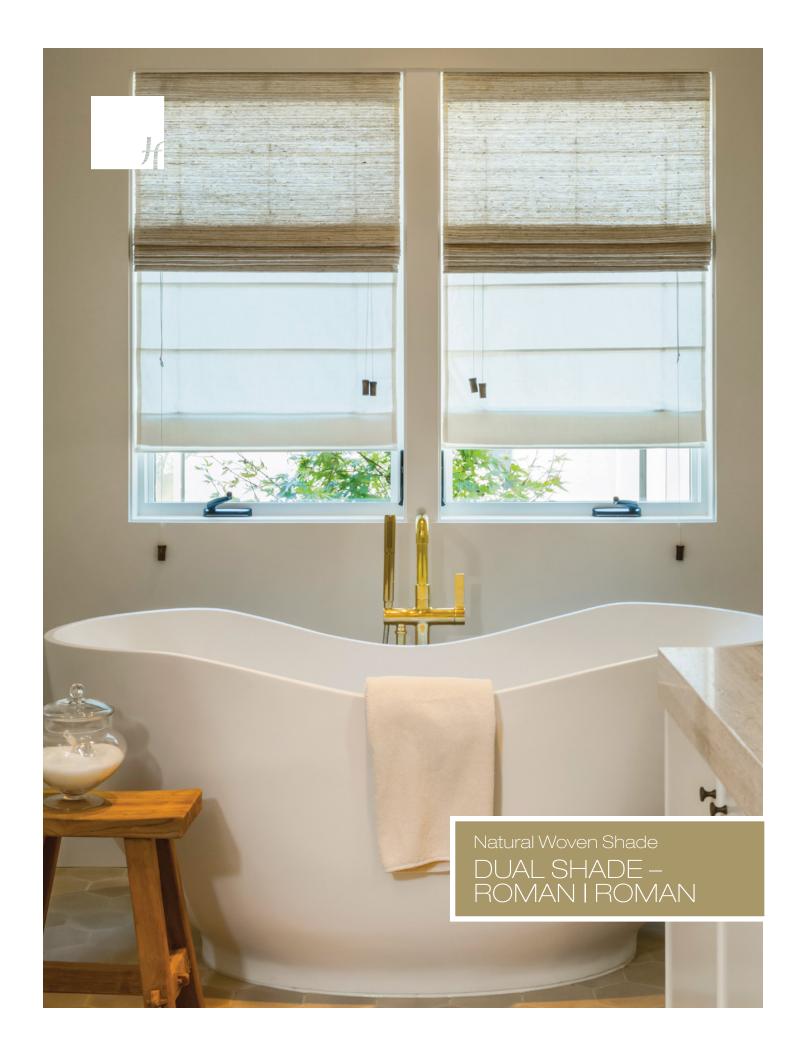

# **DUAL SHADE - ROMAN | ROMAN**

A Classic Style roman shade made from liner fabric is mounted behind a natural roman shade on a shared headrail, allowing the flexibility to choose between the transparency of the natural shade and the privacy of the liner shade.

## **DETAILS**

- · Front roman shade crafted to chosen style specifications
- Back privacy shade crafted to Classic Style Fabric Roman Shade specifications made from privacy liner, Soft Natural Fabric or COM
- $\cdot$  Wrapped 2¼"D x ¾"H pine headrail. A deeper headrail may be necessary for shades over 84"W and 84"L
- · Back privacy shade is made ¼" narrower and ¼" shorter than front shade
- · If ordering a Traditional Style roman shade, valance is lined with specified privacy liner fabric
- $\cdot$  6"L side returns on outside mount match the front roman shade, lined with privacy shade fabric
- · Front shade operates control right, back privacy shade operates control left, unless otherwise specified
- · Pull-cord color coordinated to front shade fabric and will match unless otherwise specified