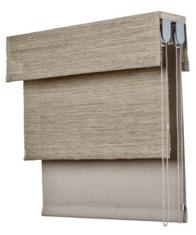

## DUAL SHADE - ROLLER | ROLLER

A Dual Shade system that features a natural Roller Style shade with a privacy Performance Rollershade behind, delivering a mix of light, sun protection and privacy control.

## DETAILS

- · Front natural woven Roller Style shade crafted to chosen specifications
- $\cdot$  Rear Performance Rollershade crafted to chosen specifications
- · Wrapped 51/4"D x 3/4"H pine headrail
- $\cdot$  6"L front and rear valance made of front shade fabric. Valance lined with translucent liner. Sheer and blackout liner available
- $\cdot$  6"L side returns standard on outside mount shades. Other sizes available
- Bead Chain loop colors coordinated to front roller style shade fabric and will match unless otherwise specified
- $\cdot$  Shades will ship unattached from headrail and will need to be mounted on-site