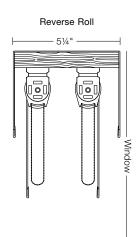

herwise specified
- $\cdot$  Shades will ship unattached from headrail and will need to be mounted on-site

## DESIGN CONSIDERATIONS

- · If ordered as stand alone shades, controls may not match
- Headrail depth may be larger depending on specified shade size. Consider an optional Dual Stacked Bracket (see below) to minimize the headrail depth
- · To minimize chain loops, we recommend upgrading to automation
- Shades with lengths over three times the width are not recommended as they may track unevenly
- We recommend hiring a professional installer to ensure shades are level and shimmed for proper operation. Frayed edges caused by improper installation will not be covered under craftsmanship warranty



Size Limitations Max. width: 96" Max. length: If over 84" contact H&F

## SIDE VIEW