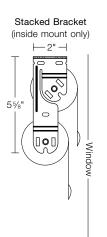

## DESIGN CONSIDERATIONS

- · If ordered as stand alone shades, controls may not match
- Headrail depth may be larger depending on specified shade size. Consider an optional Dual Stacked Bracket (see below) to minimize the headrail depth
- · To minimize chain loops, we recommend upgrading to automation
- Shades with lengths over three times the width are not recommended as they may track unevenly
- We recommend hiring a professional installer to ensure shades are level and shimmed for proper operation. Frayed edges caused by improper installation will not be covered under craftsmanship warranty