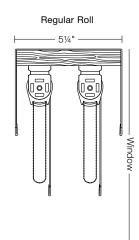

otherwise specified
- $\cdot$  Shades will ship unattached from headrail and will need to be mounted on-site

## DESIGN CONSIDERATIONS

- · If ordered as stand alone shades, controls may not match
- Headrail depth may be larger depending on specified shade size. Consider an optional Dual Stacked Bracket (see below) to minimize the headrail depth
- · To minimize chain loops, we recommend upgrading to automation
- Shades with lengths over three times the width are not recommended as they may track unevenly
- We recommend hiring a professional installer to ensure shades are level and shimmed for proper operation. Frayed edges caused by improper installation will not be covered under craftsmanship warranty



Size Limitations Max. width: 96" Max. length: If over 84" contact H&F

## SIDE VIEW