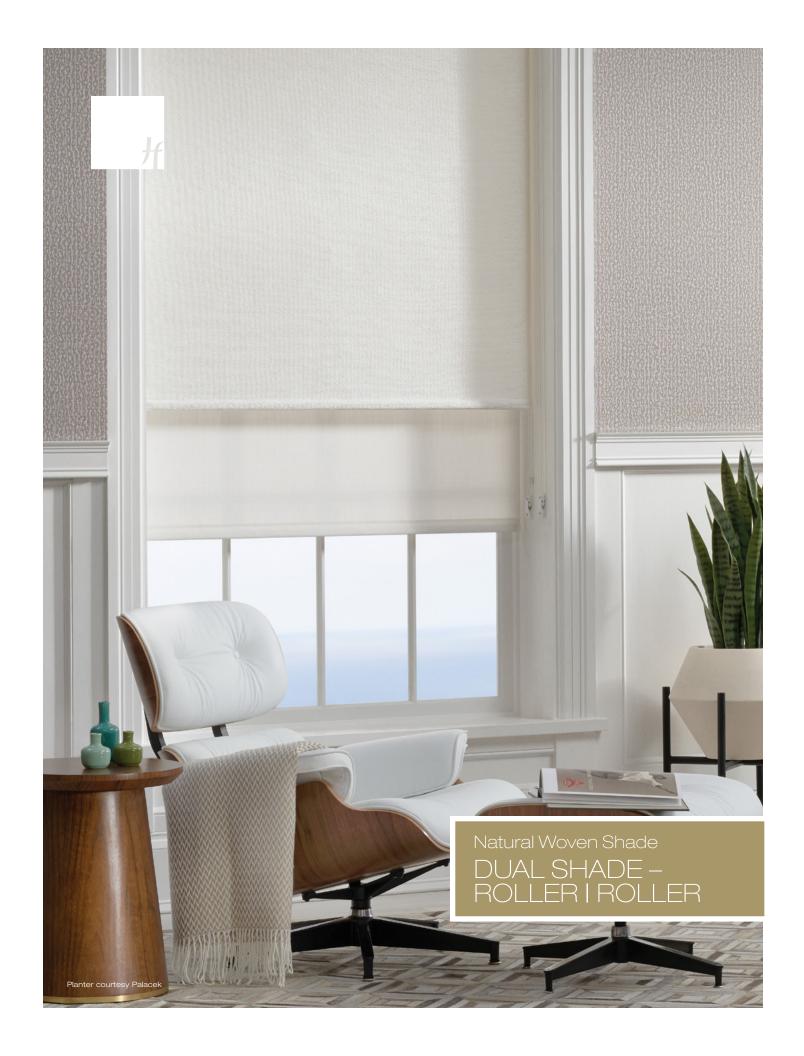

## DUAL SHADE - ROLLER | ROLLER

A Dual Shade system that features a natural Roller Style shade with a privacy Performance Rollershade behind, delivering a mix of light, sun protection and privacy control.

## DETAILS

- · Front natural woven Roller Style shade crafted to chosen specifications
- $\cdot$  Rear Performance Rollershade crafted to chosen specifications
- · Wrapped 51/4"D x 3/4"H pine headrail
- $\cdot$  6"L front and rear valance made of front shade fabric. Valance lined with translucent liner. Sheer and blackout liner available
- $\cdot$  6"L side returns standard on outside mount shades. Other sizes available
- Bead Chain loop colors coordinated to front roller style shade fabric and will match unless otherwise specified
- $\cdot$  Shades will ship unattached from headrail and will need to be mounted on-site