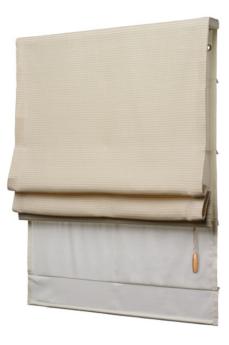

## DUAL-SHADE - ROMAN | ROMAN

A Classic Style roman shade made from liner fabric is mounted behind a fabric roman shade on a shared headrail, allowing the flexibility to choose between the transparency of the unlined shade and the privacy of the liner shade.