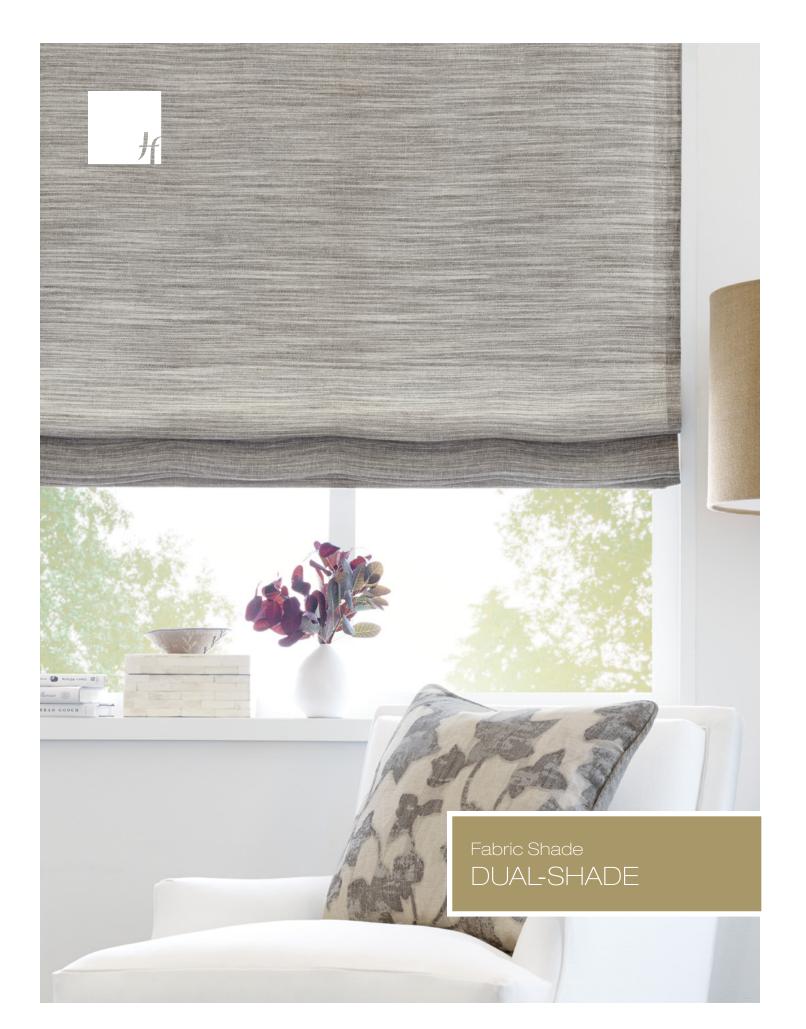

## DUAL-SHADE

Shades can be mounted behind a fabric roman shade to provide additional light, glare and privacy control. These dual systems are offered in a variety of styles to provide enhanced flexibility to control the room's environment.

## DUAL-SHADE - ROMAN | ROMAN

A Classic Style roman shade made from liner fabric is mounted behind a fabric roman shade on a shared headrail, allowing the flexibility to choose between the transparency of the unlined shade and the privacy of the liner shade.