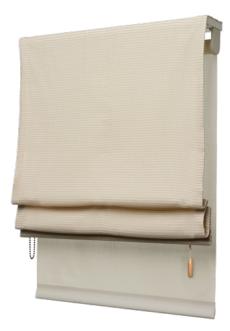

## DUAL-SHADE - ROMAN | ROLLER

A rollershade mounted behind a fabric roman shade on a shared headrail provides sunlight and privacy control. Performance Rollershades are offered in a range of opacities giving you flexibility to control your environment.