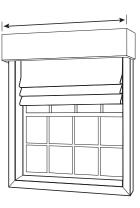

## Outside Mount (OS)

- When placing your order, specify the inside box dimensions.
   Overall width and depth may vary due to bamboo or material size variations.
- Top Treatment will be mounted outside the window frame covering the top of the window casing
- · WIDTH: Measure the EXACT width of the top of the window frame. Allow enough overlap to clear the window casing