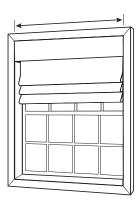

## Inside Mount (IS)

- · Top Treatment will be mounted inside the window casing
- · WIDTH: Measure the EXACT width of the window at the top
- · The finishing facility will make the necessary deduction for proper fit