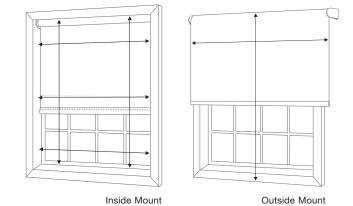

## Inside Mount (IS)

WIDTH: Measure the EXACT width of the window in three (3) places. Use the narrowest dimension. The finishing facility will make the necessary deductions for proper shade operation

LENGTH: Measure the EXACT length of the window in two (2) places. Use the shortest dimension

## Outside Mount (OS) - Bracket to Bracket

WIDTH: Measure the EXACT width of the window frame. Add a minimum overlap beyond the window frame of 3" in width (1½" on each side)

LENGTH: Measure the EXACT length from the top of the window frame to the sill or the bottom of the window casing. Add a minimum overlap of 3"L (1½"L to each the top and the bottom) to accommodate for the moulding