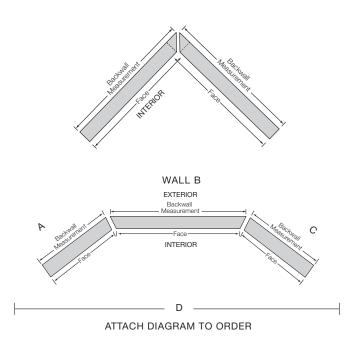

## **BAY WINDOW**

Provide back wall dimensions (ABC) and overall width of bay (D). We will make any necessary deductions for proper shade operation. The headrails on bay windows will not be mitered, unless otherwise specified.