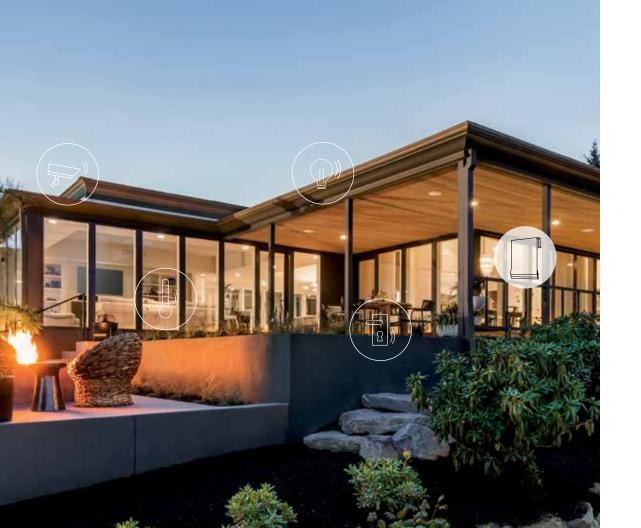

#### EXPERIENCE SUSTAINABLE LUXURY

The best-designed interiors offer more than a comfortable or beautiful place to live – they enhance the experience of living.

They are designed with anticipation to simplify life with effortless and intelligent functionality. It is for these refined interiors that Hartmann&Forbes automates handwoven natural windowcoverings.

#### THE NEW STANDARD

The H&F offering has evolved naturally with the advancement of available motor technology and is designed to accommodate all levels of control and project complexity. Our Automation Specialists are available to educate and support your project to ensure successful specification and installation.

HδF

AUTOMATION

Hartmann&Forbes' standard automation and control solutions are from **Somfy, the worldwide leader in motor technology.** 

Automation solutions are available using single and multi-channel remotes, timers and other control options, and can be integrated into most common automation platforms including Crestron, Lutron, Control4, Elan and Savant. They can also be used with voice control systems such as Amazon Alexa and Google Home.