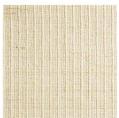

# **CIRRUS**

Handwoven from natural Ramie, Cirrus' twisting, ladder-like warp thread creates a bouclé texture that adds a touch of sheen to the windowcovering.

WOVEN-TO-SIZE GRASSWEAVE WINDOWCOVERING

Handwoven in a crosshatch pattern of natural fibers, Repose is a beautiful, textural windowcovering with a natural dimension.