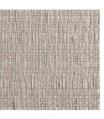

# **CIRRUS**

Handwoven from natural Ramie, Cirrus' twisting, ladder-like warp thread creates a bouclé texture that adds a touch of sheen to the windowcovering.

WOVEN-TO-SIZE GRASSWEAVE WINDOWCOVERING

Handwoven in a crosshatch pattern of natural fibers, Repose is a beautiful, textural windowcovering with a natural dimension.

The two colorways — Spring Rain and Raffia — reference the sky and earth.

**REPOSE** 

WOVEN-TO-SIZE GRASSWEAVE WINDOWCOVERING

All press inquiries, please contact: Jamie Hoffman at <u>Jamie@spread-communications.com</u> or 201-400-8512