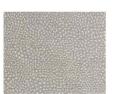

# **TRANSCENDENCE**

Stippled dots revolve across the handwoven paper, creating a calm and contemplative mood. The subtle ribbed texture forms a delicate and dreamy impression.

NATURAL WALLCOVERING

All press inquiries, please contact: Jamie Hoffman at Jamie@spread-communications.com or 201-400-8512

### TRANSCENDENCE Content: Paper

WLBB63-18 Tranquil

WLBB63-32 Blanc de

WLBB63-36 Silver Sage