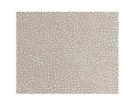

# **TRANSCENDENCE**

Stippled dots revolve across the handwoven paper, creating a calm and contemplative mood. The subtle ribbed texture forms a delicate and dreamy impression.

NATURAL WALLCOVERING

All press inquiries, please contact: Jamie Hoffman at Jamie@spread-communications.com or 201-400-8512

### TRANSCENDENCE Content: Paper

WLBB63-18 Tranquil

WLBB63-32 Blanc de

WLBB63-36 Silver Sage