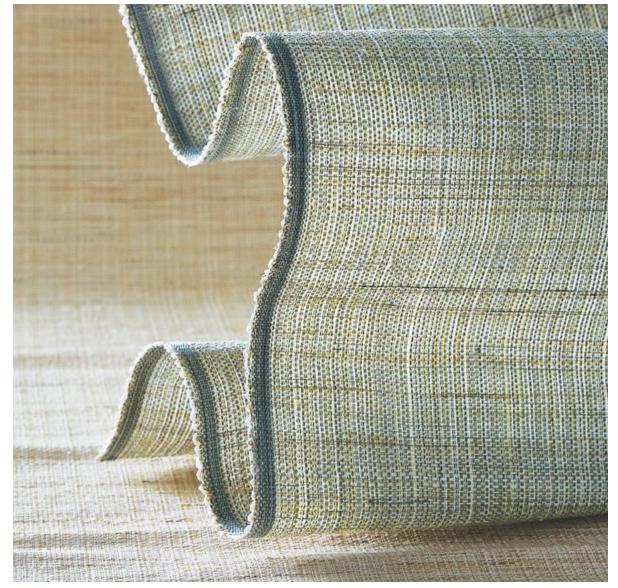

# **STRATUS**

Channels of twisted yarn in soft hues juxtapose dimensional bands of tonal color suspended in a weave of handwoven natural fibers, creating a linear architecture with textural rhythm.

WOVEN-TO-SIZE GRASSWEAVE WINDOWCOVERING