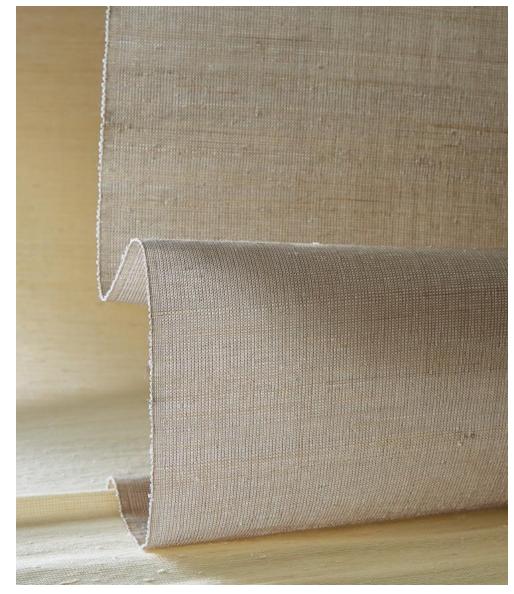

# **CIRRUS**

Handwoven from natural Ramie, Cirrus' twisting, ladder-like warp thread creates a bouclé texture that adds a touch of sheen to the windowcovering.

WOVEN-TO-SIZE GRASSWEAVE WINDOWCOVERING

Handwoven in a crosshatch pattern of natural fibers, Repose is a beautiful, textural windowcovering with a natural dimension.

The two colorways — Spring Rain and Raffia — reference the sky and earth.

**REPOSE** 

WOVEN-TO-SIZE GRASSWEAVE WINDOWCOVERING

All press inquiries, please contact: Jamie Hoffman at <u>Jamie@spread-communications.com</u> or 201-400-8512