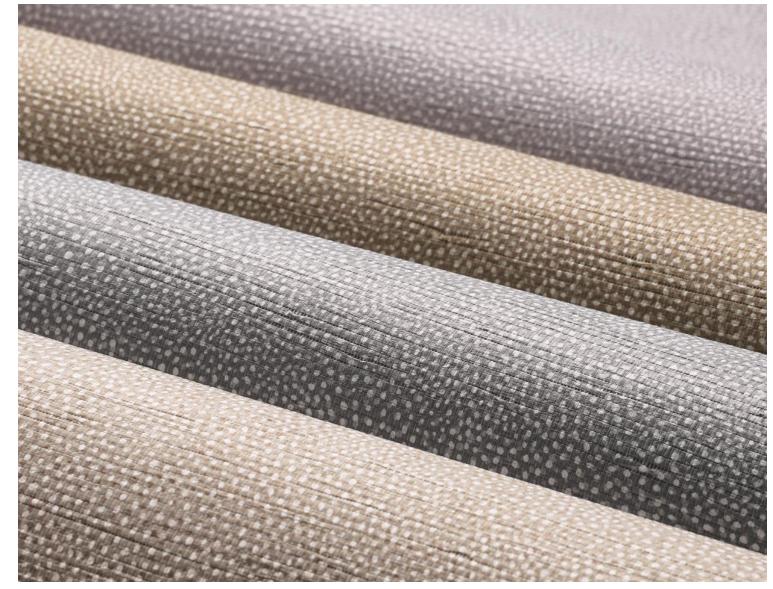

# QUIETUDE

Handwoven from strips of paper and jute in variegated pattern, Quietude lends a tonal palette with rich texture and a play of quiet dimension.

# **TRANSCENDENCE**

Stippled dots revolve across the handwoven paper, creating a calm and contemplative mood. The subtle ribbed texture forms a delicate and dreamy impression.

NATURAL WALLCOVERING

All press inquiries, please contact: Jamie Hoffman at Jamie@spread-communications.com or 201-400-8512

#### NATURAL WALLCOVERINGS

QUIETUDE
Content: Paper/Jute

WLBB60-06 Bleached Bone

WLBB60-30 Citrine

WLBB60-32 Blanc de Chine

WLBB60-36 Dawn

UTOPIA Content: Cork/Metallic

WLBB62-12 Pashmina

### TRANSCENDENCE Content: Paper

WLBB63-18 Tranquil

WLBB63-32 Blanc de

WLBB63-36 Silver Sage