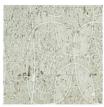

# AQUARELLE

Aquarelle brings the artistic touch of Barbara Barry's original watercolor, printed on handwoven paper with a subtle metallic background that shimmers as it catches the light.

NATURAL WALLCOVERING