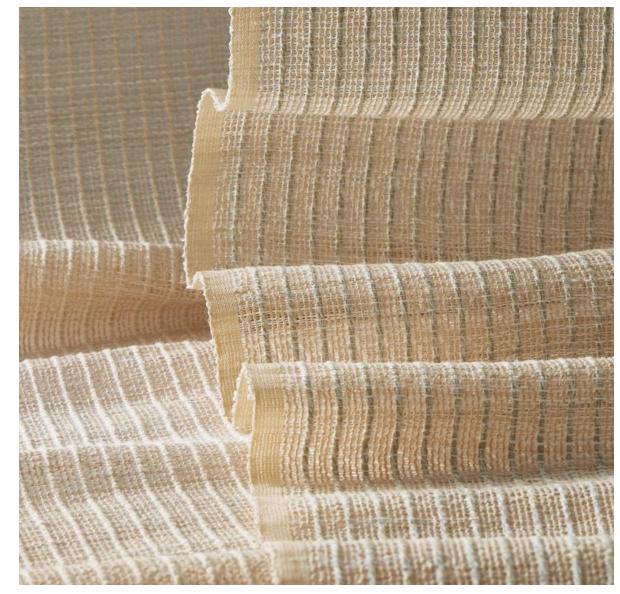

# **CIRRUS**

Handwoven from natural Ramie, Cirrus' twisting, ladder-like warp thread creates a bouclé texture that adds a touch of sheen to the windowcovering.

WOVEN-TO-SIZE GRASSWEAVE WINDOWCOVERING

Handwoven in a crosshatch pattern of natural fibers, Repose is a beautiful, textural windowcovering with a natural dimension.