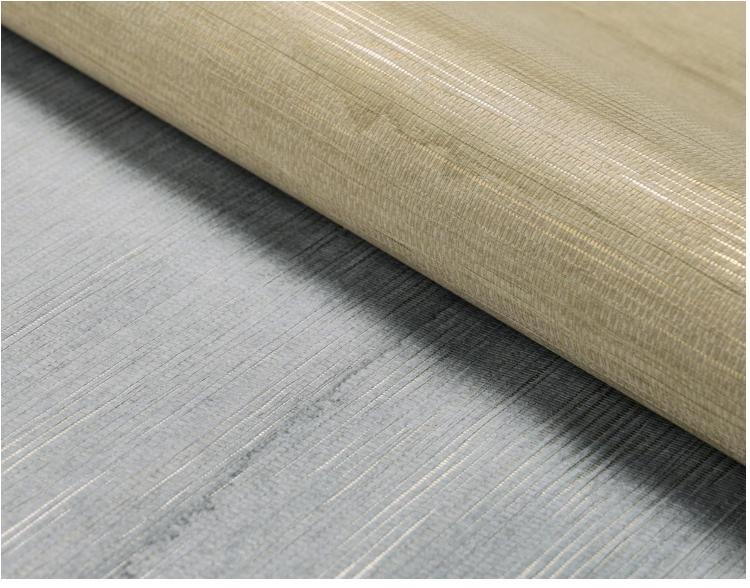

# **CIRRUS**

Handwoven from natural Ramie, Cirrus' twisting, ladder-like warp thread creates a bouclé texture that adds a touch of sheen to the windowcovering.

WOVEN-TO-SIZE GRASSWEAVE WINDOWCOVERING

Handwoven in a crosshatch pattern of natural fibers, Repose is a beautiful, textural windowcovering with a natural dimension.

The two colorways — Spring Rain and Raffia — reference the sky and earth.

**REPOSE** 

WOVEN-TO-SIZE GRASSWEAVE WINDOWCOVERING

All press inquiries, please contact: Jamie Hoffman at <u>Jamie@spread-communications.com</u> or 201-400-8512

# **STRATUS**

Channels of twisted yarn in soft hues juxtapose dimensional bands of tonal color suspended in a weave of handwoven natural fibers, creating a linear architecture with textural rhythm.

WOVEN-TO-SIZE GRASSWEAVE WINDOWCOVERING

# **COLLECTION AT A GLANCE**

WOVEN-TO-SIZE GRASSWEAVE WINDOWCOVERINGS Handwoven to 180" wide without seams

**CIRRUS** Content: Ramie

LEBB68-03 Cloud

LEBB68-30 Citrine

LEBB68-32 Cumulus

RETREAT

Content: Ramie/Banana Fiber

LEBB67-06 Bleached Bone

LEBB67-18 Tranquil

LEBB67-32 Blanc de Chine

LEBB67-36 Silver Sage

**REPOSE** Content: Ramie

LEBB65-09 Raffia

LEBB65-32 Spring Rain

STRATUS Content: Ramie

LEBB66-06 Twine

LEBB66-32 Vapor

LEBB66-33 Silver Lake