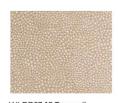

# **TRANSCENDENCE**

Stippled dots revolve across the handwoven paper, creating a calm and contemplative mood. The subtle ribbed texture forms a delicate and dreamy impression.

NATURAL WALLCOVERING

All press inquiries, please contact: Jamie Hoffman at Jamie@spread-communications.com or 201-400-8512

### TRANSCENDENCE Content: Paper

WLBB63-18 Tranquil

WLBB63-32 Blanc de

WLBB63-36 Silver Sage