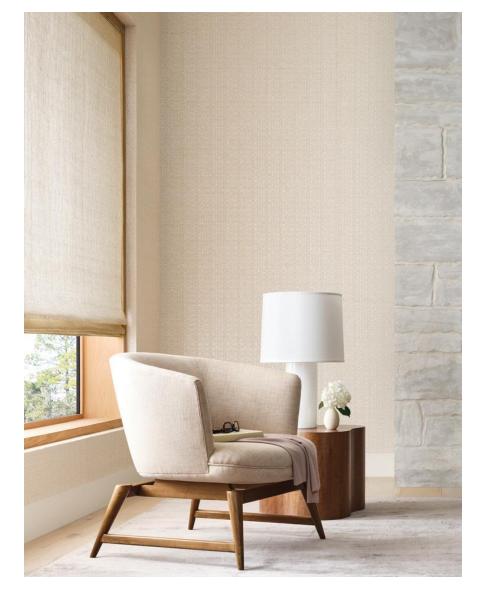

# AQUARELLE

Aquarelle brings the artistic touch of Barbara Barry's original watercolor, printed on handwoven paper with a subtle metallic background that shimmers as it catches the light.

NATURAL WALLCOVERING

#### NATURAL WALLCOVERINGS

QUIETUDE
Content: Paper/Jute

WLBB60-06 Bleached Bone

WLBB60-30 Citrine

WLBB60-32 Blanc de Chine

WLBB60-36 Dawn

UTOPIA Content: Cork/Metallic

WLBB62-12 Pashmina