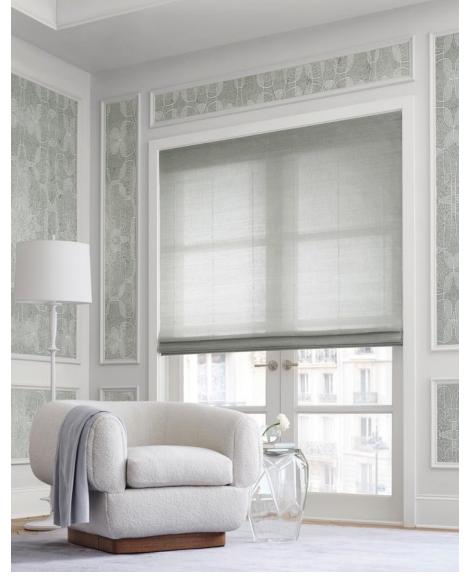

# **CIRRUS**

Handwoven from natural Ramie, Cirrus' twisting, ladder-like warp thread creates a bouclé texture that adds a touch of sheen to the windowcovering.

WOVEN-TO-SIZE GRASSWEAVE WINDOWCOVERING

Handwoven in a crosshatch pattern of natural fibers, Repose is a beautiful, textural windowcovering with a natural dimension.

The two colorways — Spring Rain and Raffia — reference the sky and earth.

**REPOSE** 

WOVEN-TO-SIZE GRASSWEAVE WINDOWCOVERING

All press inquiries, please contact: Jamie Hoffman at <u>Jamie@spread-communications.com</u> or 201-400-8512