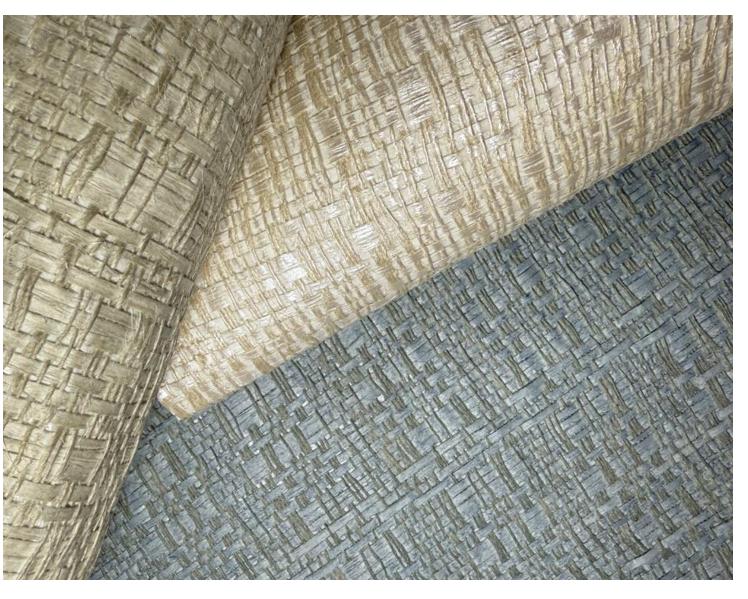

# **CIRRUS**

Handwoven from natural Ramie, Cirrus' twisting, ladder-like warp thread creates a bouclé texture that adds a touch of sheen to the windowcovering.

WOVEN-TO-SIZE GRASSWEAVE WINDOWCOVERING

Handwoven in a crosshatch pattern of natural fibers, Repose is a beautiful, textural windowcovering with a natural dimension.

The two colorways — Spring Rain and Raffia — reference the sky and earth.

**REPOSE** 

WOVEN-TO-SIZE GRASSWEAVE WINDOWCOVERING

All press inquiries, please contact: Jamie Hoffman at <u>Jamie@spread-communications.com</u> or 201-400-8512

# **STRATUS**

Channels of twisted yarn in soft hues juxtapose dimensional bands of tonal color suspended in a weave of handwoven natural fibers, creating a linear architecture with textural rhythm.

WOVEN-TO-SIZE GRASSWEAVE WINDOWCOVERING

# **RETREAT**

Delicately woven by hand from ramie and lustrous banana fibers, this elegant windowcovering has just a hint of color and softly lets the light retreat.

WOVEN-TO-SIZE GRASSWEAVE WINDOWCOVERING