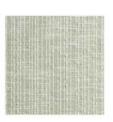

# **CIRRUS**

Handwoven from natural Ramie, Cirrus' twisting, ladder-like warp thread creates a bouclé texture that adds a touch of sheen to the windowcovering.

WOVEN-TO-SIZE GRASSWEAVE WINDOWCOVERING

Handwoven in a crosshatch pattern of natural fibers, Repose is a beautiful, textural windowcovering with a natural dimension.