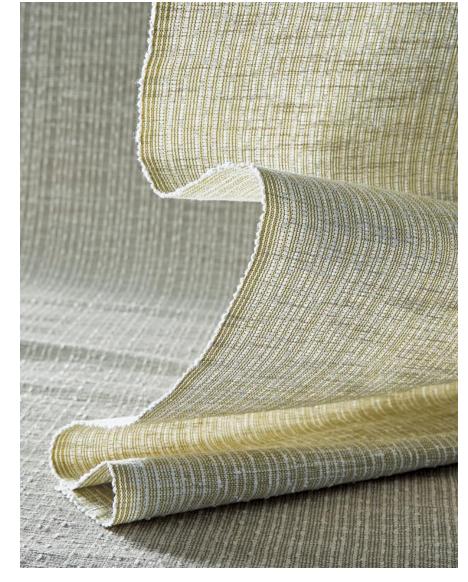

# **CIRRUS**

Handwoven from natural Ramie, Cirrus' twisting, ladder-like warp thread creates a bouclé texture that adds a touch of sheen to the windowcovering.

WOVEN-TO-SIZE GRASSWEAVE WINDOWCOVERING

Handwoven in a crosshatch pattern of natural fibers, Repose is a beautiful, textural windowcovering with a natural dimension.

The two colorways — Spring Rain and Raffia — reference the sky and earth.

**REPOSE** 

WOVEN-TO-SIZE GRASSWEAVE WINDOWCOVERING

All press inquiries, please contact: Jamie Hoffman at <u>Jamie@spread-communications.com</u> or 201-400-8512

# **STRATUS**

Channels of twisted yarn in soft hues juxtapose dimensional bands of tonal color suspended in a weave of handwoven natural fibers, creating a linear architecture with textural rhythm.

WOVEN-TO-SIZE GRASSWEAVE WINDOWCOVERING