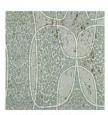

# **TRANSCENDENCE**

Stippled dots revolve across the handwoven paper, creating a calm and contemplative mood. The subtle ribbed texture forms a delicate and dreamy impression.

NATURAL WALLCOVERING

All press inquiries, please contact: Jamie Hoffman at Jamie@spread-communications.com or 201-400-8512