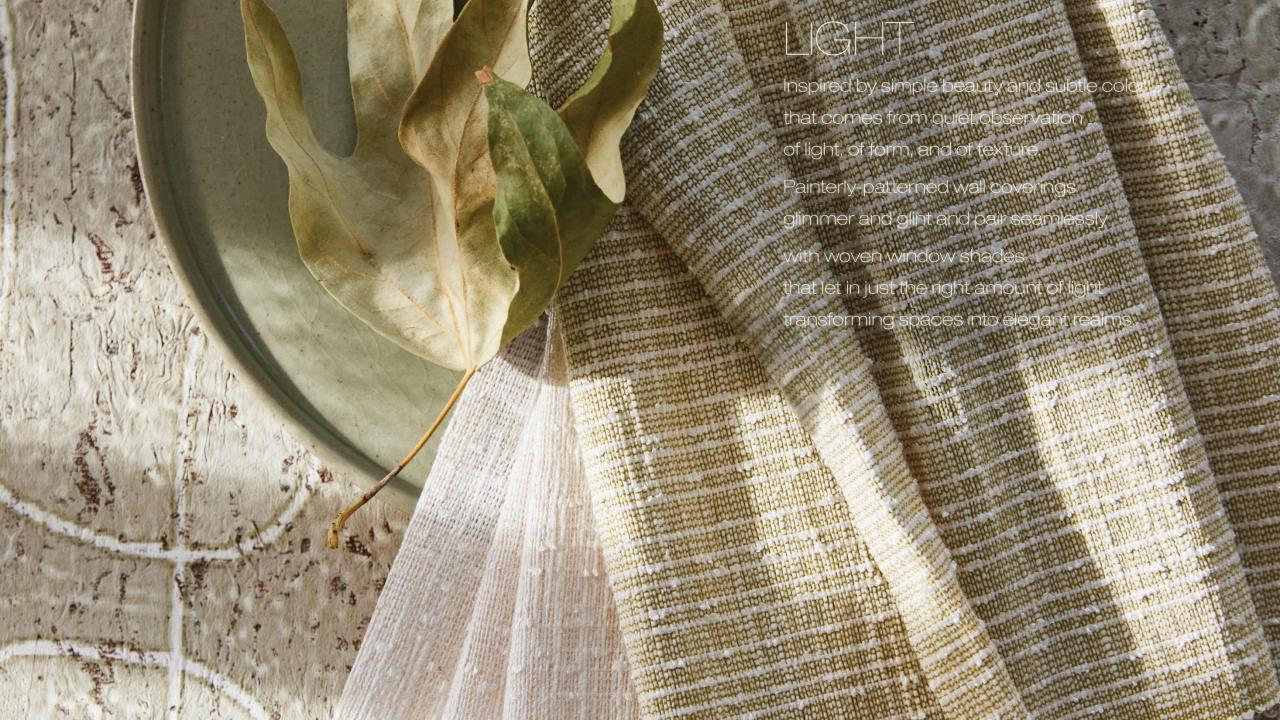

The exclusive collection features 12 woven-to-size
Grassweaves and 14 natural wallcoverings, blending
Barry's painterly sensibility with Hartmann&Forbes'
exquisite craftsmanship. The result is a harmonious
balance of subtle color, organic shapes, and quiet
elegance.

# **CIRRUS**

Handwoven from natural Ramie, Cirrus' twisting, ladder-like warp thread creates a bouclé texture that adds a touch of sheen to the windowcovering.

WOVEN-TO-SIZE GRASSWEAVE WINDOWCOVERING

Handwoven in a crosshatch pattern of natural fibers, Repose is a beautiful, textural windowcovering with a natural dimension.

The two colorways — Spring Rain and Raffia — reference the sky and earth.

**REPOSE** 

WOVEN-TO-SIZE GRASSWEAVE WINDOWCOVERING

All press inquiries, please contact: Jamie Hoffman at <u>Jamie@spread-communications.com</u> or 201-400-8512