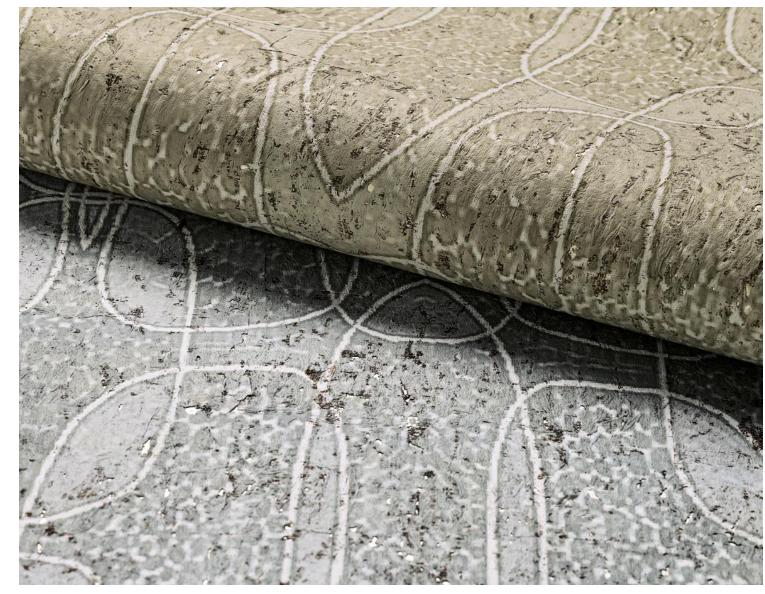

All press inquiries, please contact: Jamie Hoffman at Jamie@spread-communications.com or 201-400-8512

**UTOPIA** 

A mesmerizing pattern of overlapping ovals printed on hand-placed cork over a layer of metallic that beautifully reflects the light. This generous and evocative pattern has an artful elegance that is both classic and modern.

NATURAL WALLCOVERING

All press inquiries, please contact: Jamie Hoffman at Jamie@spread-communications.com or 201-400-8512

#### NATURAL WALLCOVERINGS

QUIETUDE
Content: Paper/Jute

WLBB60-06 Bleached Bone

WLBB60-30 Citrine

WLBB60-32 Blanc de Chine

WLBB60-36 Dawn

UTOPIA Content: Cork/Metallic

WLBB62-12 Pashmina

WLBB62-30 Citrine

WLBB62-32 Cast Glass

WLBB62-36 Silver Mist

AQUARELLE Content: Paper/Metallic

WLBB61-30 Citrine

WLBB61-32 Aqua Mist