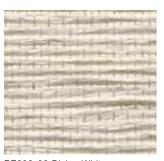

# **AWARENESS**

With a simple and understated elegance, this design connotes a rustic simplicity and stillness.

This linen-like weave lends quiet sophistication to a room with its exquisite refinement. Invitingly soft and supple, it comes in an elegant spectrum of hushed neutrals from Pure White to Steady Graphite.

PE600-03 Pure White

PE600-30 Wise Sage

PE600-06 Sacred Desert

PE600-36 Placid Grey

PE600-09 Serene Sand

PE600-60 Steady Graphite

PE601-06 Soothing White

PE601-30 Gentle Green

PE601-36 Soft Grey