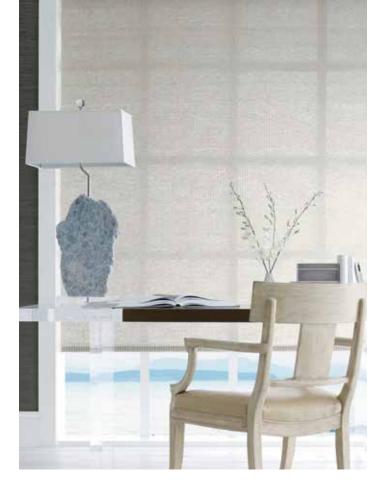

## ENLIGHTENMENT

Lightweight and loosely structured, this weave filters sunlight without obscuring outside views. Delicate mottling makes the sun-bleached palette even more intriguing.

PE604-03 Inspired White

PE604-06 Restful Ivory

PE604-09 Relaxed Sand

PE604-30 Peaceful Green

PE604-36 Contented Grey

PE604-60 Vibrant Grey