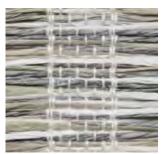

### SERENITY

A design traditionally woven in grass fibers, this textural weave is thoughtfully updated in contemporary pulp fiber with a striking 3.5" warp. Its airy woven fibers and earthy color palette set a contemplative mood.