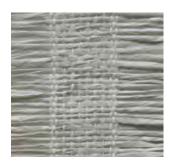

### SERENITY

A design traditionally woven in grass fibers, this textural weave is thoughtfully updated in contemporary pulp fiber with a striking 3.5" warp. Its airy woven fibers and earthy color palette set a contemplative mood.

PE603-03 Calm White

PE603-06 Mindful Ivory

PE603-09 Creative Sand

PE603-30 Mellow Green

PE603-36 Sulky Grey

PE603-60 Tranquil Grey

PE603-21 Blissful Bark

PE603-63 Warm Slate

PE603-15 Kind Grey