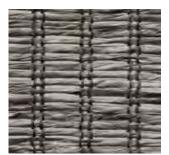

### TRANQUILITY

Reminiscent of Japanese screens, this open framework of line and space is created using two different colored pulp weft fibers in combination with stylized warp threading. The artistry of the weave and color selection reflects an understated, modern sensibility.