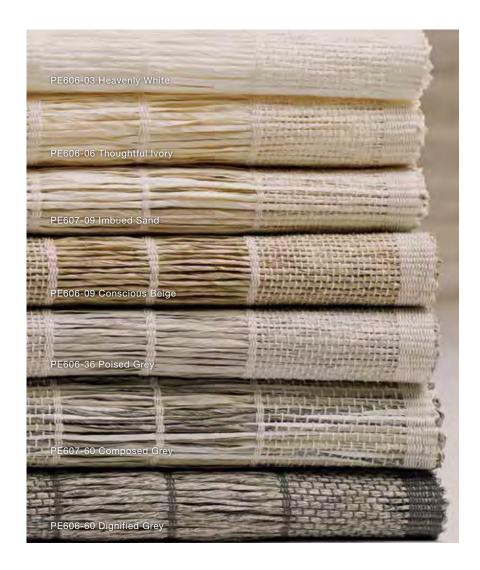

PE600-03 Pure White

PE600-30 Wise Sage

PE600-06 Sacred Desert

PE600-36 Placid Grey

PE600-09 Serene Sand

PE600-60 Steady Graphite

PE601-06 Soothing White

PE601-30 Gentle Green

PE601-36 Soft Grey

PE602-09 Blended Raffia

PE602-42 Infused Bark

PE602-51 Healing Agate

PE602-60 Diverse Grey

PE602-63 Noble Slate