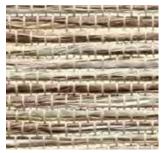

### HARMONY

This captivating design attracts considerable attention with its unique variegated pattern. Pulp fibers, in harmonious hues, are woven together to create a medium-weight shading option that lends character and contrast to a room.