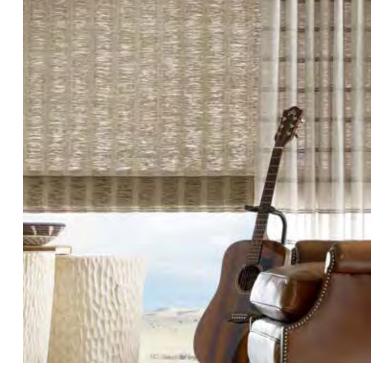

### BALANCE

A lightweight weave that effortlessly blends a chalky-white ground with tones of soft cream, grey or green, resulting in a heathered look that is gentle and approachable.

PE602-03 Divine White

PE602-09 Blended Raffia

PE602-42 Infused Bark

PE602-51 Healing Agate

PE602-60 Diverse Grey

PE602-63 Noble Slate