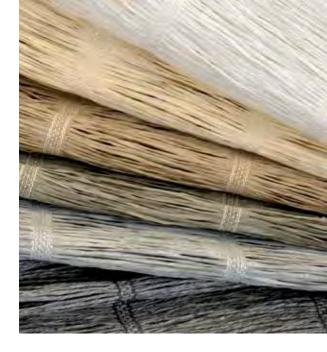

PE600-03 Pure White

PE600-30 Wise Sage

PE600-06 Sacred Desert

PE600-36 Placid Grey

PE600-09 Serene Sand

PE600-60 Steady Graphite

PE601-06 Soothing White

PE601-30 Gentle Green

PE601-36 Soft Grey