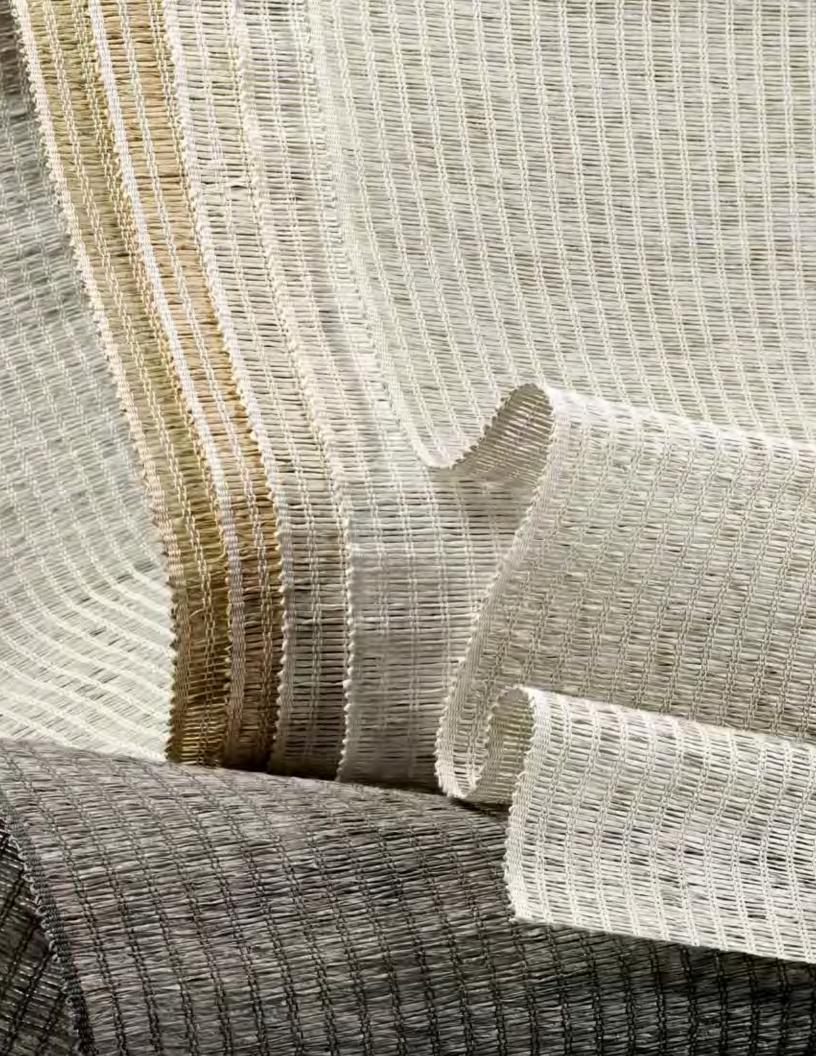

### SERENITY

A design traditionally woven in grass fibers, this textural weave is thoughtfully updated in contemporary pulp fiber with a striking 3.5" warp. Its airy woven fibers and earthy color palette set a contemplative mood.

PE603-03 Calm White

PE603-06 Mindful Ivory

PE603-09 Creative Sand

PE603-30 Mellow Green

PE603-36 Sulky Grey

PE603-60 Tranquil Grey

PE603-21 Blissful Bark

PE603-63 Warm Slate

PE603-15 Kind Grey