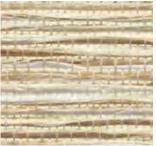

### BALANCE

A lightweight weave that effortlessly blends a chalky-white ground with tones of soft cream, grey or green, resulting in a heathered look that is gentle and approachable.

PE602-03 Divine White

PE602-09 Blended Raffia

PE602-42 Infused Bark

PE602-51 Healing Agate

PE602-60 Diverse Grey

PE602-63 Noble Slate