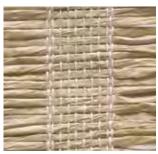

### SERENITY

A design traditionally woven in grass fibers, this textural weave is thoughtfully updated in contemporary pulp fiber with a striking 3.5" warp. Its airy woven fibers and earthy color palette set a contemplative mood.

PE603-03 Calm White

PE603-06 Mindful Ivory

PE603-09 Creative Sand

PE603-30 Mellow Green

PE603-36 Sulky Grey

PE603-60 Tranquil Grey

PE603-21 Blissful Bark

PE603-63 Warm Slate

PE603-15 Kind Grey