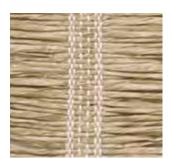

# **AWARENESS**

With a simple and understated elegance, this design connotes a rustic simplicity and stillness.

This linen-like weave lends quiet sophistication to a room with its exquisite refinement. Invitingly soft and supple, it comes in an elegant spectrum of hushed neutrals from Pure White to Steady Graphite.

PE600-03 Pure White

PE600-30 Wise Sage

PE600-06 Sacred Desert

PE600-36 Placid Grey

PE600-09 Serene Sand

PE600-60 Steady Graphite

PE601-06 Soothing White

PE601-30 Gentle Green

PE601-36 Soft Grey