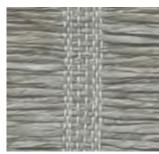

## ENLIGHTENMENT

Lightweight and loosely structured, this weave filters sunlight without obscuring outside views. Delicate mottling makes the sun-bleached palette even more intriguing.

PE604-03 Inspired White

PE604-06 Restful Ivory

PE604-09 Relaxed Sand

PE604-30 Peaceful Green

PE604-36 Contented Grey

PE604-60 Vibrant Grey