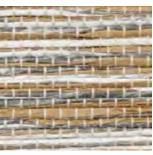

## ENLIGHTENMENT

Lightweight and loosely structured, this weave filters sunlight without obscuring outside views. Delicate mottling makes the sun-bleached palette even more intriguing.

PE604-03 Inspired White

PE604-06 Restful Ivory

PE604-09 Relaxed Sand

PE604-30 Peaceful Green

PE604-36 Contented Grey

PE604-60 Vibrant Grey