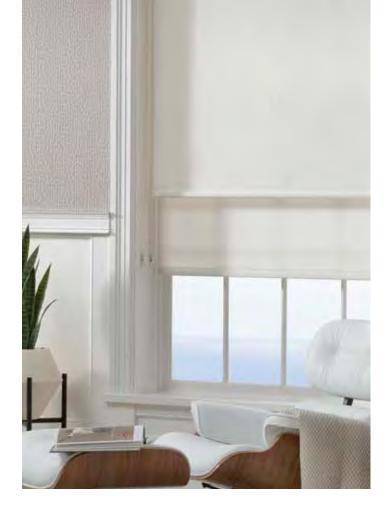

## ENLIGHTENMENT

Lightweight and loosely structured, this weave filters sunlight without obscuring outside views. Delicate mottling makes the sun-bleached palette even more intriguing.

PE604-03 Inspired White