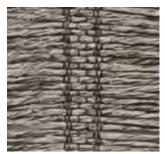

### TRANQUILITY

Reminiscent of Japanese screens, this open framework of line and space is created using two different colored pulp weft fibers in combination with stylized warp threading. The artistry of the weave and color selection reflects an understated, modern sensibility.

PE605-03 Cozy White

PE605-36 Passive Grey

PE605-09 Quiet Beige

PE605-30 Easy Green

PE605-60 Cool Grey