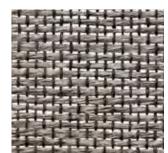

### HARMONY

This captivating design attracts considerable attention with its unique variegated pattern. Pulp fibers, in harmonious hues, are woven together to create a medium-weight shading option that lends character and contrast to a room.