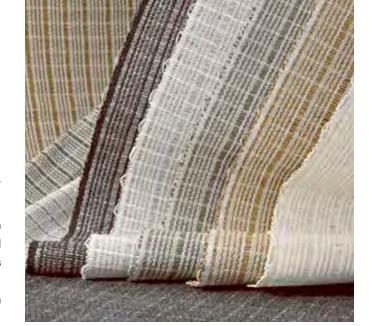

### SERENITY

A design traditionally woven in grass fibers, this textural weave is thoughtfully updated in contemporary pulp fiber with a striking 3.5" warp. Its airy woven fibers and earthy color palette set a contemplative mood.

PE603-03 Calm White

PE603-06 Mindful Ivory

PE603-09 Creative Sand

PE603-30 Mellow Green

PE603-36 Sulky Grey

PE603-60 Tranquil Grey

PE603-21 Blissful Bark

PE603-63 Warm Slate

PE603-15 Kind Grey