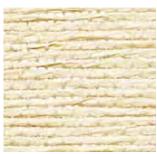

# **AWARENESS**

With a simple and understated elegance, this design connotes a rustic simplicity and stillness.

This linen-like weave lends quiet sophistication to a room with its exquisite refinement. Invitingly soft and supple, it comes in an elegant spectrum of hushed neutrals from Pure White to Steady Graphite.

PE600-03 Pure White

PE600-30 Wise Sage

PE600-06 Sacred Desert

PE600-36 Placid Grey

PE600-09 Serene Sand

PE600-60 Steady Graphite

PE601-06 Soothing White

PE601-30 Gentle Green

PE601-36 Soft Grey