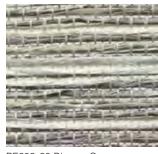

# **AWARENESS**

With a simple and understated elegance, this design connotes a rustic simplicity and stillness.

This linen-like weave lends quiet sophistication to a room with its exquisite refinement. Invitingly soft and supple, it comes in an elegant spectrum of hushed neutrals from Pure White to Steady Graphite.

PE600-03 Pure White

PE600-30 Wise Sage

PE600-06 Sacred Desert

PE600-36 Placid Grey

PE600-09 Serene Sand

PE600-60 Steady Graphite

PE601-06 Soothing White

PE601-30 Gentle Green

PE601-36 Soft Grey