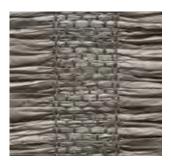

### SERENITY

A design traditionally woven in grass fibers, this textural weave is thoughtfully updated in contemporary pulp fiber with a striking 3.5" warp. Its airy woven fibers and earthy color palette set a contemplative mood.

PE603-03 Calm White

PE603-06 Mindful Ivory

PE603-09 Creative Sand

PE603-30 Mellow Green

PE603-36 Sulky Grey

PE603-60 Tranquil Grey

PE603-21 Blissful Bark

PE603-63 Warm Slate

PE603-15 Kind Grey