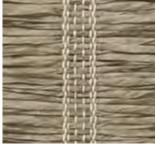

### BALANCE

A lightweight weave that effortlessly blends a chalky-white ground with tones of soft cream, grey or green, resulting in a heathered look that is gentle and approachable.

PE602-03 Divine White

PE602-09 Blended Raffia

PE602-42 Infused Bark

PE602-51 Healing Agate

PE602-60 Diverse Grey

PE602-63 Noble Slate