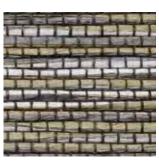

### TRANQUILITY

Reminiscent of Japanese screens, this open framework of line and space is created using two different colored pulp weft fibers in combination with stylized warp threading. The artistry of the weave and color selection reflects an understated, modern sensibility.

PE605-03 Cozy White

PE605-36 Passive Grey

PE605-09 Quiet Beige

PE605-30 Easy Green

PE605-60 Cool Grey