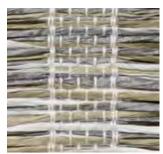

### HARMONY

This captivating design attracts considerable attention with its unique variegated pattern. Pulp fibers, in harmonious hues, are woven together to create a medium-weight shading option that lends character and contrast to a room.