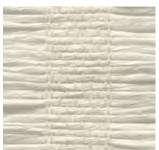

### SERENITY

A design traditionally woven in grass fibers, this textural weave is thoughtfully updated in contemporary pulp fiber with a striking 3.5" warp. Its airy woven fibers and earthy color palette set a contemplative mood.

PE603-03 Calm White

PE603-06 Mindful Ivory

PE603-09 Creative Sand

PE603-30 Mellow Green

PE603-36 Sulky Grey

PE603-60 Tranquil Grey

PE603-21 Blissful Bark

PE603-63 Warm Slate

PE603-15 Kind Grey