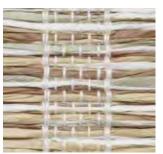

### TRANQUILITY

Reminiscent of Japanese screens, this open framework of line and space is created using two different colored pulp weft fibers in combination with stylized warp threading. The artistry of the weave and color selection reflects an understated, modern sensibility.