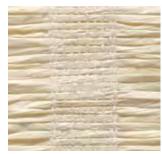

## SERENITY II

Offering the same color and texture as the 3.5" warp, this wider warp is a timeless design, allowing the fiber to drape in a soft scalloped pattern.

PE603-03w Calm White

PE603-06w Mindful Ivory

PE603-09w Creative Sand

PE603-30w Mellow Green

PE603-36w Sulky Grey

PE603-60w Tranquil Grey

PE603-21w Blissful Bark

PE603-63w Warm Slate

PE603-15w Kind Grey