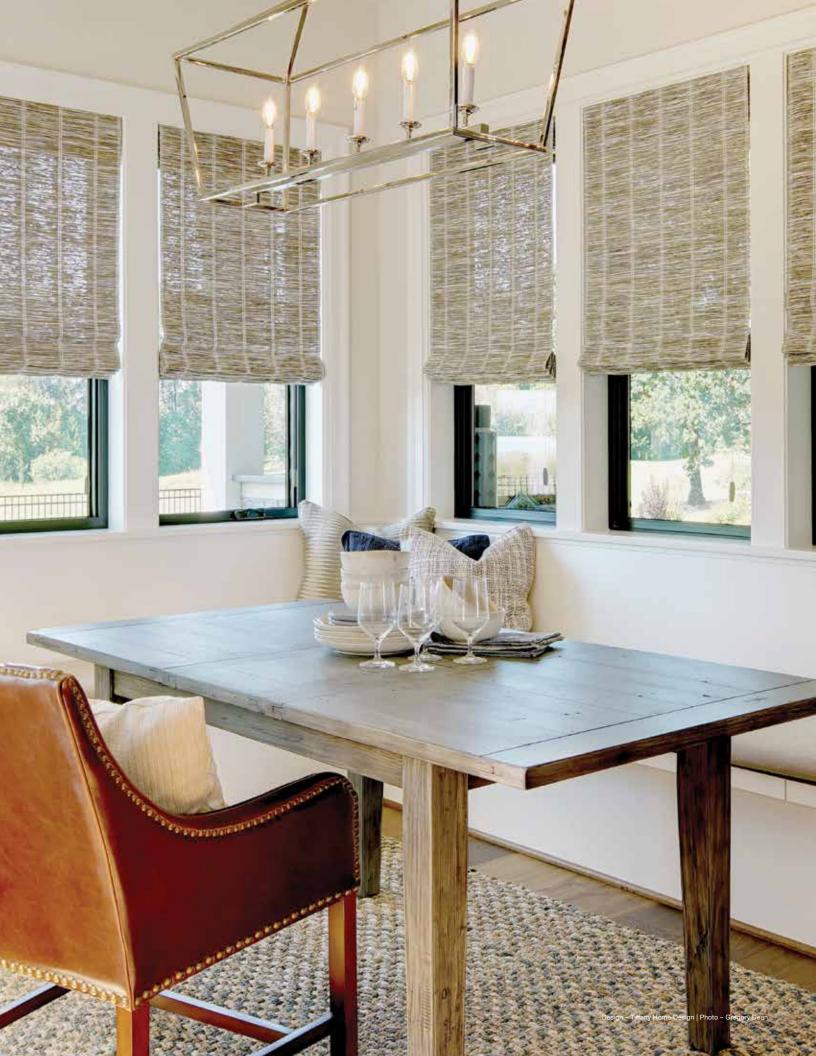

# **AWARENESS**

With a simple and understated elegance, this design connotes a rustic simplicity and stillness.

This linen-like weave lends quiet sophistication to a room with its exquisite refinement. Invitingly soft and supple, it comes in an elegant spectrum of hushed neutrals from Pure White to Steady Graphite.