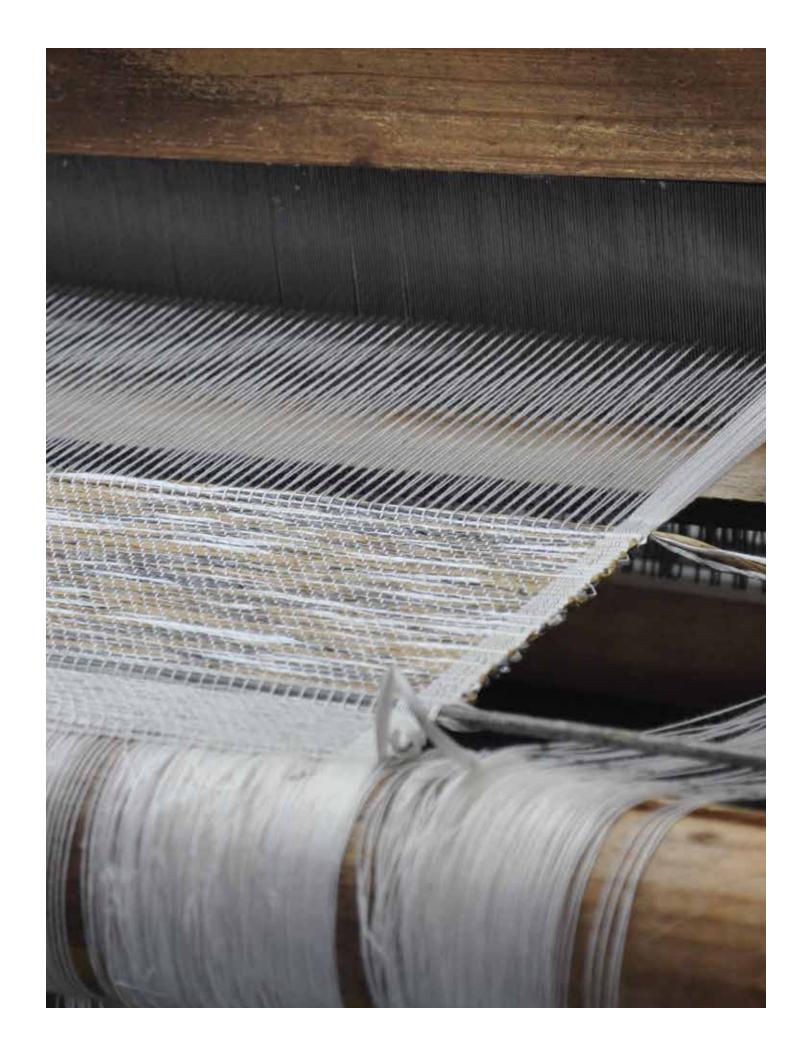

### TRANQUILITY

Reminiscent of Japanese screens, this open framework of line and space is created using two different colored pulp weft fibers in combination with stylized warp threading. The artistry of the weave and color selection reflects an understated, modern sensibility.

### SERENITY

A design traditionally woven in grass fibers, this textural weave is thoughtfully updated in contemporary pulp fiber with a striking 3.5" warp. Its airy woven fibers and earthy color palette set a contemplative mood.