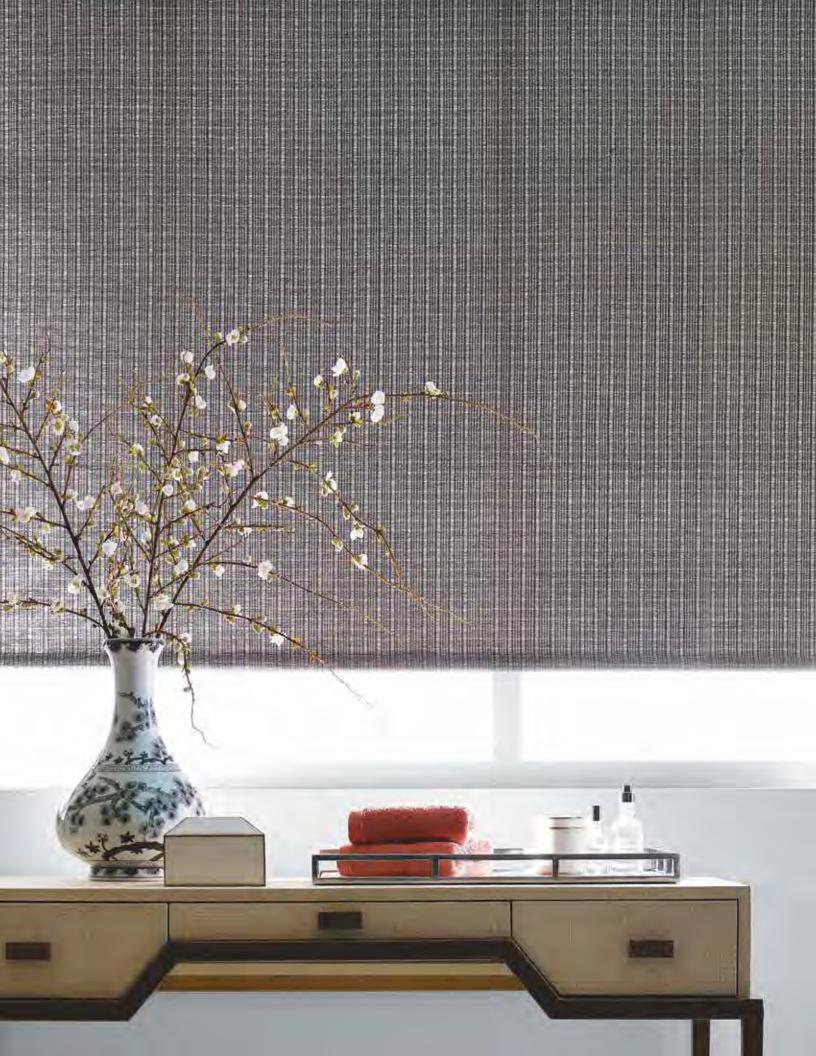

# **AWARENESS**

With a simple and understated elegance, this design connotes a rustic simplicity and stillness.

This linen-like weave lends quiet sophistication to a room with its exquisite refinement. Invitingly soft and supple, it comes in an elegant spectrum of hushed neutrals from Pure White to Steady Graphite.

PE600-03 Pure White

PE600-30 Wise Sage

PE600-06 Sacred Desert

PE600-36 Placid Grey

PE600-09 Serene Sand

PE600-60 Steady Graphite

PE601-06 Soothing White

PE601-30 Gentle Green

PE601-36 Soft Grey