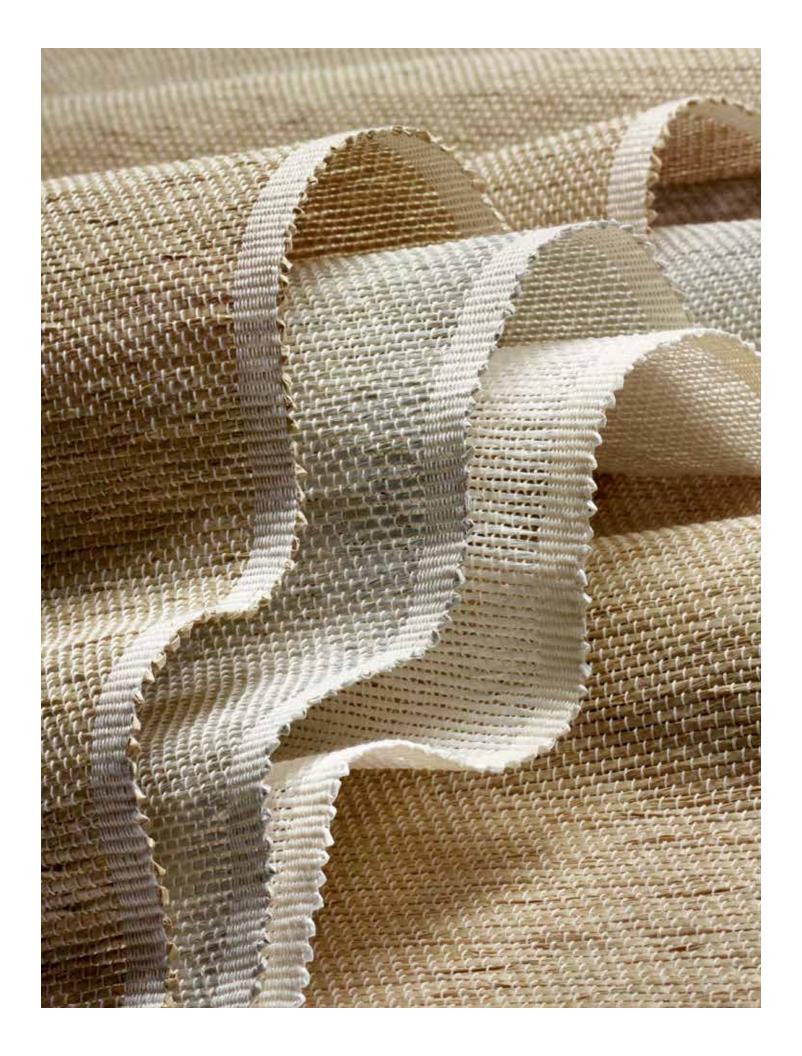

### SERENITY

A design traditionally woven in grass fibers, this textural weave is thoughtfully updated in contemporary pulp fiber with a striking 3.5" warp. Its airy woven fibers and earthy color palette set a contemplative mood.

## SERENITY II

Offering the same color and texture as the 3.5" warp, this wider warp is a timeless design, allowing the fiber to drape in a soft scalloped pattern.

PE603-03w Calm White

PE603-06w Mindful Ivory