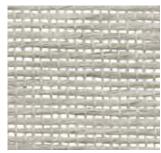

### TRANQUILITY

Reminiscent of Japanese screens, this open framework of line and space is created using two different colored pulp weft fibers in combination with stylized warp threading. The artistry of the weave and color selection reflects an understated, modern sensibility.

PE605-03 Cozy White

PE605-36 Passive Grey

PE605-09 Quiet Beige

PE605-30 Easy Green

PE605-60 Cool Grey