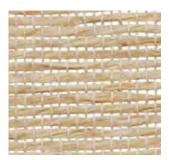

### SERENITY

A design traditionally woven in grass fibers, this textural weave is thoughtfully updated in contemporary pulp fiber with a striking 3.5" warp. Its airy woven fibers and earthy color palette set a contemplative mood.

PE603-03 Calm White

PE603-06 Mindful Ivory

PE603-09 Creative Sand

PE603-30 Mellow Green

PE603-36 Sulky Grey

PE603-60 Tranquil Grey

PE603-21 Blissful Bark

PE603-63 Warm Slate

PE603-15 Kind Grey