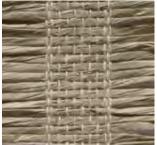

### SERENITY

A design traditionally woven in grass fibers, this textural weave is thoughtfully updated in contemporary pulp fiber with a striking 3.5" warp. Its airy woven fibers and earthy color palette set a contemplative mood.

PE603-03 Calm White

PE603-06 Mindful Ivory

PE603-09 Creative Sand

PE603-30 Mellow Green

PE603-36 Sulky Grey

PE603-60 Tranquil Grey

PE603-21 Blissful Bark

PE603-63 Warm Slate

PE603-15 Kind Grey