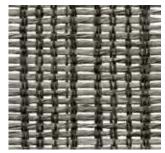

# **AWARENESS**

With a simple and understated elegance, this design connotes a rustic simplicity and stillness.

This linen-like weave lends quiet sophistication to a room with its exquisite refinement. Invitingly soft and supple, it comes in an elegant spectrum of hushed neutrals from Pure White to Steady Graphite.

PE600-03 Pure White

PE600-30 Wise Sage

PE600-06 Sacred Desert

PE600-36 Placid Grey

PE600-09 Serene Sand

PE600-60 Steady Graphite

PE601-06 Soothing White

PE601-30 Gentle Green