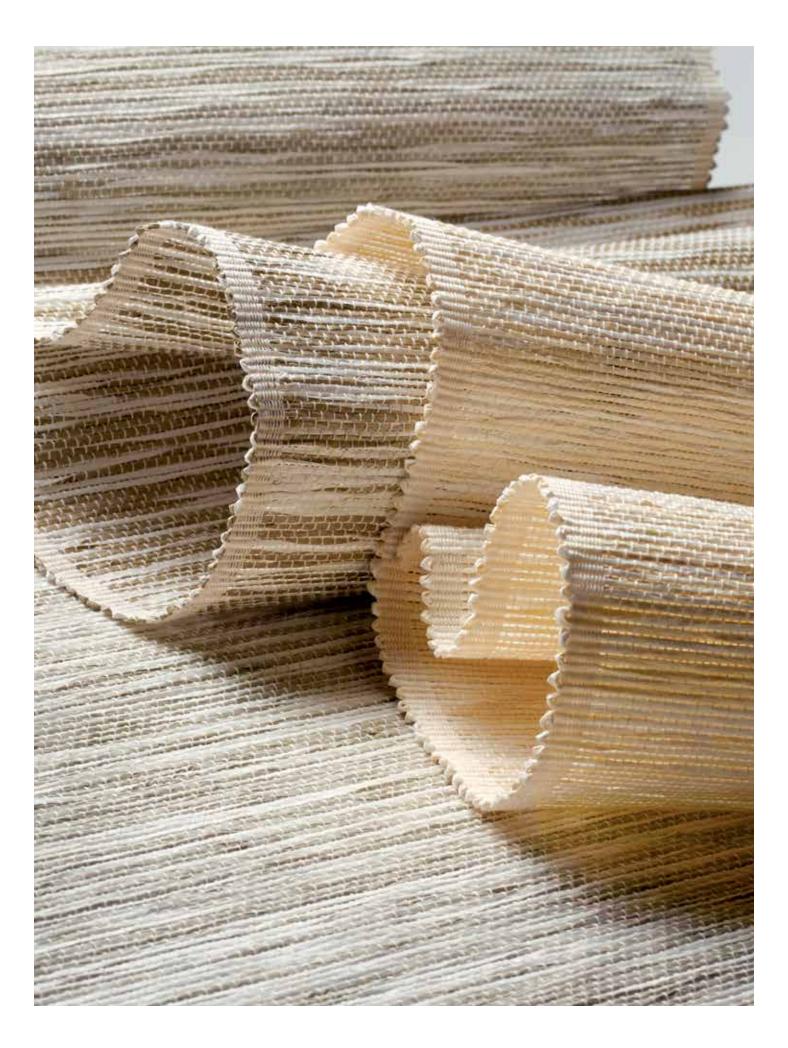

# **AWARENESS**

With a simple and understated elegance, this design connotes a rustic simplicity and stillness.

This linen-like weave lends quiet sophistication to a room with its exquisite refinement. Invitingly soft and supple, it comes in an elegant spectrum of hushed neutrals from Pure White to Steady Graphite.

### HARMONY

This captivating design attracts considerable attention with its unique variegated pattern. Pulp fibers, in harmonious hues, are woven together to create a medium-weight shading option that lends character and contrast to a room.