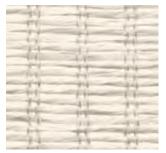

### SERENITY

A design traditionally woven in grass fibers, this textural weave is thoughtfully updated in contemporary pulp fiber with a striking 3.5" warp. Its airy woven fibers and earthy color palette set a contemplative mood.

PE603-03 Calm White

PE603-06 Mindful Ivory

PE603-09 Creative Sand

PE603-30 Mellow Green

PE603-36 Sulky Grey

PE603-60 Tranquil Grey

PE603-21 Blissful Bark

PE603-63 Warm Slate

PE603-15 Kind Grey