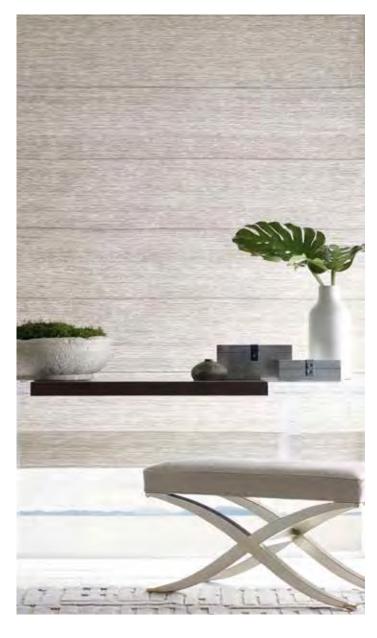

### BALANCE

A lightweight weave that effortlessly blends a chalky-white ground with tones of soft cream, grey or green, resulting in a heathered look that is gentle and approachable.

PE602-03 Divine White

PE602-09 Blended Raffia

PE602-42 Infused Bark

PE602-51 Healing Agate

PE602-60 Diverse Grey

PE602-63 Noble Slate