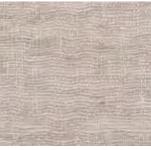

#### WEATHERED

The natural stone-washed palette of this soft, medium-weight linen delivers an easygoing attitude embodying a lived-in, carefree lifestyle.

EW104-12 Limestone NEW

EW104-32 Moonstone NEW

EW104-18 Sandstone

EW104-60 Graystone

EW148-12 Earthen

EW148-51 Bloom

EW148-39 Root

EW148-57 Petal

A perfect expression of harmony in design. This linen beautifully blends two distinct textures into one evocative pattern. Gentle earth tones and visual texture from vertical warp fibers evoke images of undulating flax fields at harvest.