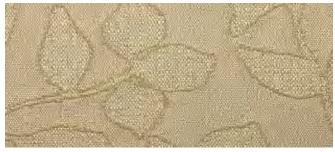

#### ARBORETUM

With an elegant, vintage feel, this sheer design layers a charming abstract leaf motif on a warm cream backdrop.

EW108-21 Bask

EW108-60 Shade

EW257 Angulo

EW256 Praca

EW259 Contorno

EW258 Moldar