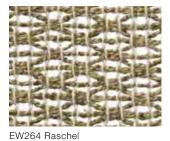

### BOUCLE

A stunningly open weave that allows light to flood through its airy looped knit. Crafted of sumptuous Italian cotton/linen, this fabric has a weight and hangs beautifully for drapery or roman shades.

EW260 Etamine

Price Group: 4 | Max Seamless Width: 50" Available Styles: Roman, Top Treatment

Shown: EW262 Boucle - Linsey, Old Style Roman