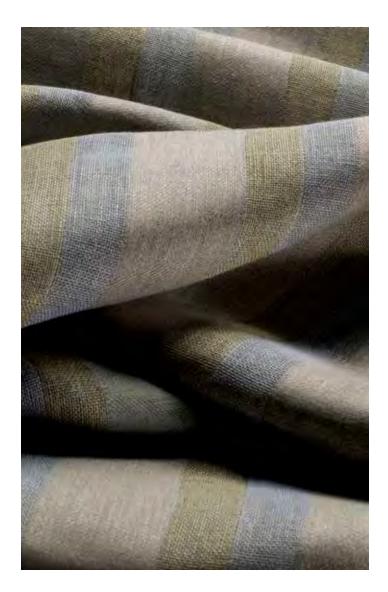

#### HUED STRIPE

Linear and airy, this relaxed linen features broad stripes in three complementary tones for a subtle color-block effect. The Hued Stripe series complements any interior with style and ease.