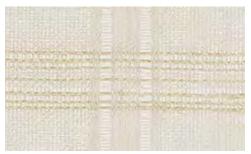

### STRIE

An inspired melange of linen threads are loomed into an elegant heathered weave. This sheer linen has a chic quality that elevates the style of a room.

PG4

EW141t Tijura Max Seamless Width: 50" PG3