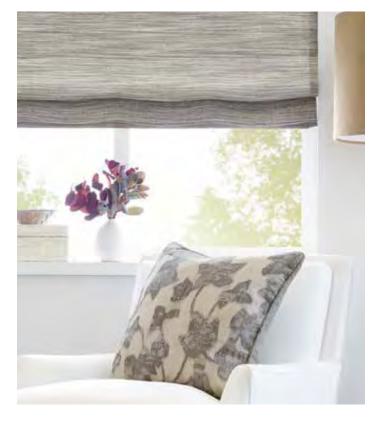

### BOUCLE

A stunningly open weave that allows light to flood through its airy looped knit. Crafted of sumptuous Italian cotton/linen, this fabric has a weight and hangs beautifully for drapery or roman shades.

EW260 Etamine

Price Group: 4 | Max Seamless Width: 50" Available Styles: Roman, Top Treatment

Shown: EW262 Boucle - Linsey, Old Style Roman