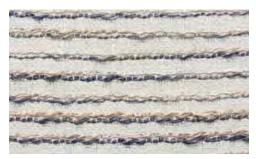

#### RIBBED

With a raised pinstripe pattern, this sheer linen brings casual chic to an interior. The multi-color thread detail offers a dynamic and differentiated look.

EW105-06 Buff

EW105-60 Denim

EW109-06 Cotton