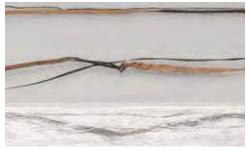

#### CORDS

Elegance with a rustic twist, this design features tufted cords artistically embroidered onto a heavy linen ground. As wearable as fashion, this contemporary textile will dress any window in chic style.