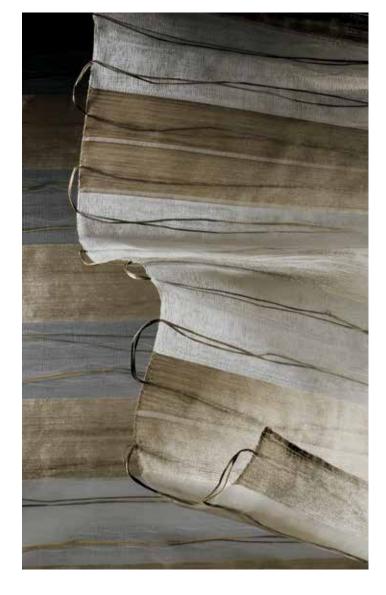

#### WEATHERED

The natural stone-washed palette of this soft, medium-weight linen delivers an easygoing attitude embodying a lived-in, carefree lifestyle.

EW104-12 Limestone NEW

EW104-32 Moonstone NEW

EW104-18 Sandstone

EW104-60 Graystone

EW148-12 Earthen

EW148-51 Bloom

EW148-39 Root

EW148-57 Petal

A perfect expression of harmony in design. This linen beautifully blends two distinct textures into one evocative pattern. Gentle earth tones and visual texture from vertical warp fibers evoke images of undulating flax fields at harvest.