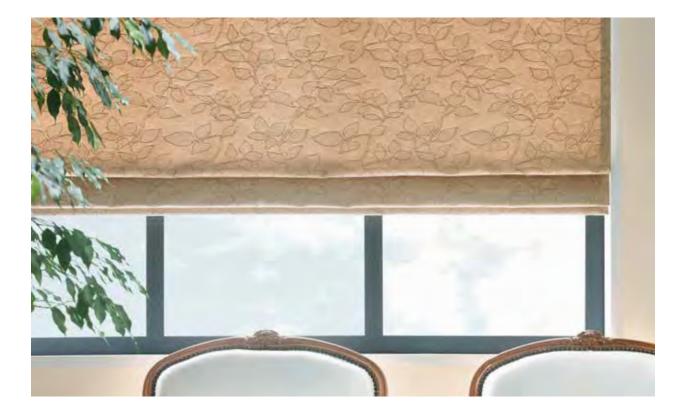

#### ARBORETUM

With an elegant, vintage feel, this sheer design layers a charming abstract leaf motif on a warm cream backdrop.

EW108-21 Bask

EW108-60 Shade

EW257 Angulo

EW256 Praca

EW259 Contorno

EW258 Moldar