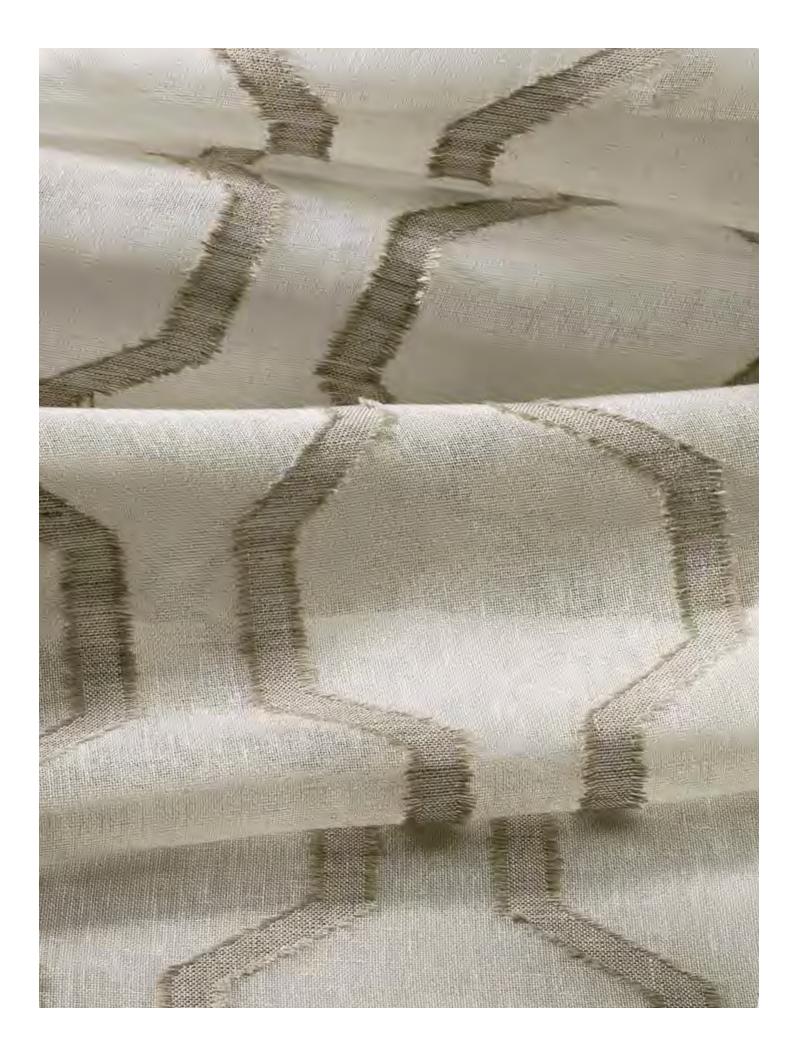

#### ||)( \_

As deceptively simple as it is versatile, this tailored stripe design is interpreted in a classic palette of muted taupe, ivory and white.

EW146a Amapa Max Seamless Width: 55"

EW32b Biot Max Seamless Width: 50"