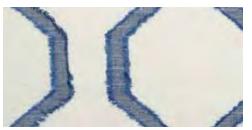

# MIRAGE

Heat reflecting from the barren desert floor delivers playful light refraction. The organic pattern of the Mirage Series captures this seemingly random effect.

EW149-03 Glint

EW149-30 Echo

EW149-09 Glow

EW149-36 Illusion

EW149-12 Luminous

EW149-79 Phantom

Price Group: 4 | Max Seamless Width: 114" Available Styles: Roman, Top Treatment