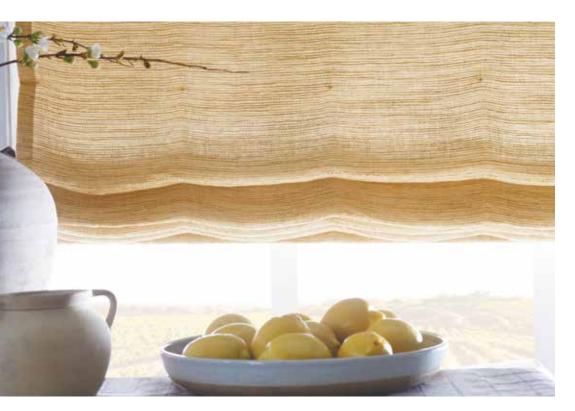

LEFE- Paper L'UNIC

ALTERNA DATE

iller.

NEW

Resembling windblown desert sands, this luxury linen exhibits a delicate rippling of soft color favoring the natural beauty of the desert. (shown railroaded)

Price Group: 4 | Max Seamless Width: 114" Available Styles: Roman, Top Treatment