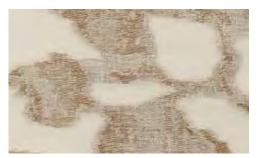

# MIRAGE

Heat reflecting from the barren desert floor delivers playful light refraction. The organic pattern of the Mirage Series captures this seemingly random effect.

EW149-03 Glint

EW149-30 Echo

EW149-09 Glow

EW149-36 Illusion

EW149-12 Luminous

EW149-79 Phantom

Price Group: 4 | Max Seamless Width: 114" Available Styles: Roman, Top Treatment