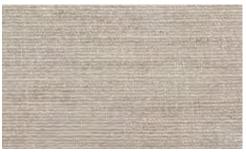

#### WEATHERED

The natural stone-washed palette of this soft, medium-weight linen delivers an easygoing attitude embodying a lived-in, carefree lifestyle.

EW104-12 Limestone NEW

EW104-32 Moonstone NEW

EW104-18 Sandstone