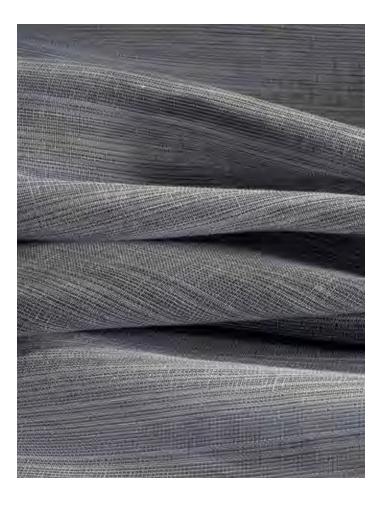

### STRIE

An inspired melange of linen threads are loomed into an elegant heathered weave. This sheer linen has a chic quality that elevates the style of a room.

PG4

EW141t Tijura Max Seamless Width: 50" PG3