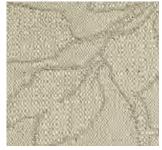

#### LEAF

Reminiscent of a pencil sketch, this sturdy hemp/cotton blend captures abstract flora in an easy, non-linear pattern. The stylized design of floating leaves and vines are artistically rendered in a tone-on-tone design.

EW283 Lillieline

EW285 Blodau

Price Group: 3 | Max Seamless Width: 56" Available Styles: Roman, Top Treatment