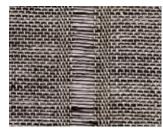

#### RIBBED

With a raised pinstripe pattern, this sheer linen brings casual chic to an interior. The multi-color thread detail offers a dynamic and differentiated look.

EW105-06 Buff

EW105-60 Denim

EW109-06 Cotton