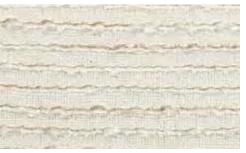

#### RIBBED

With a raised pinstripe pattern, this sheer linen brings casual chic to an interior. The multi-color thread detail offers a dynamic and differentiated look.

EW105-06 Buff

EW105-60 Denim

EW109-06 Cotton