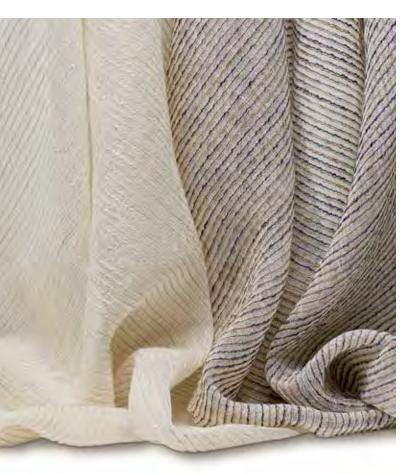

### BOUCLE

A stunningly open weave that allows light to flood through its airy looped knit. Crafted of sumptuous Italian cotton/linen, this fabric has a weight and hangs beautifully for drapery or roman shades.

EW260 Etamine

Price Group: 4 | Max Seamless Width: 50" Available Styles: Roman, Top Treatment

Shown: EW262 Boucle - Linsey, Old Style Roman