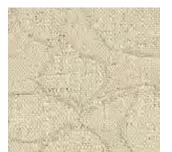

EW104-60 Graystone

EW148-12 Earthen

EW148-51 Bloom

EW148-39 Root

EW148-57 Petal

A perfect expression of harmony in design. This linen beautifully blends two distinct textures into one evocative pattern. Gentle earth tones and visual texture from vertical warp fibers evoke images of undulating flax fields at harvest.