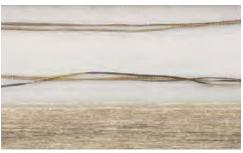

#### CORDS

Elegance with a rustic twist, this design features tufted cords artistically embroidered onto a heavy linen ground. As wearable as fashion, this contemporary textile will dress any window in chic style.