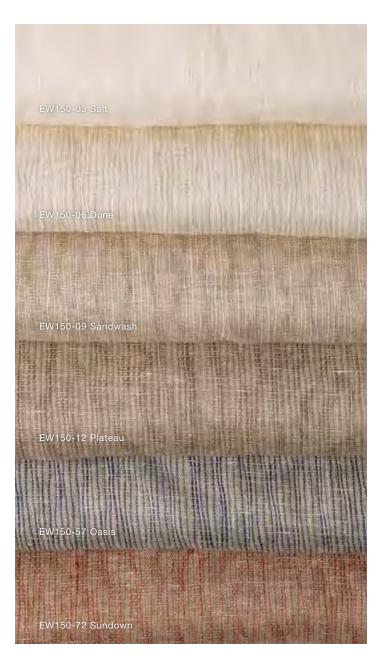

LEFE- Paper L'UNIC

ALTERNA DATE

iller.

NEW

Resembling windblown desert sands, this luxury linen exhibits a delicate rippling of soft color favoring the natural beauty of the desert. (shown railroaded)

Price Group: 4 | Max Seamless Width: 114" Available Styles: Roman, Top Treatment