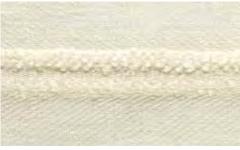

### BOUCLE

A stunningly open weave that allows light to flood through its airy looped knit. Crafted of sumptuous Italian cotton/linen, this fabric has a weight and hangs beautifully for drapery or roman shades.

EW260 Etamine

Price Group: 4 | Max Seamless Width: 50" Available Styles: Roman, Top Treatment

Shown: EW262 Boucle - Linsey, Old Style Roman