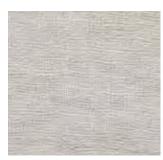

# MIRAGE

Heat reflecting from the barren desert floor delivers playful light refraction. The organic pattern of the Mirage Series captures this seemingly random effect.

EW149-03 Glint

EW149-30 Echo

EW149-09 Glow

EW149-36 Illusion

EW149-12 Luminous

EW149-79 Phantom

Price Group: 4 | Max Seamless Width: 114" Available Styles: Roman, Top Treatment