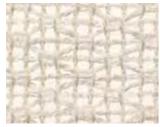

#### WEATHERED

The natural stone-washed palette of this soft, medium-weight linen delivers an easygoing attitude embodying a lived-in, carefree lifestyle.

EW104-12 Limestone NEW

EW104-32 Moonstone NEW

EW104-18 Sandstone

EW104-60 Graystone

EW148-12 Earthen

EW148-51 Bloom

EW148-39 Root

EW148-57 Petal

A perfect expression of harmony in design. This linen beautifully blends two distinct textures into one evocative pattern. Gentle earth tones and visual texture from vertical warp fibers evoke images of undulating flax fields at harvest.