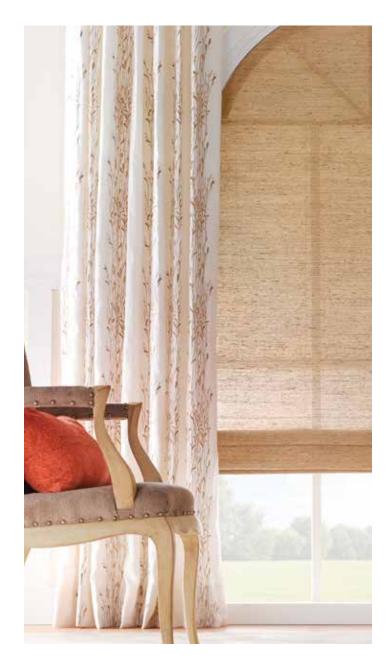

LEFE- Paper L'UNIC

ALTERNA DATE

iller.

NEW

Resembling windblown desert sands, this luxury linen exhibits a delicate rippling of soft color favoring the natural beauty of the desert. (shown railroaded)

Price Group: 4 | Max Seamless Width: 114" Available Styles: Roman, Top Treatment

# MIRAGE

Heat reflecting from the barren desert floor delivers playful light refraction. The organic pattern of the Mirage Series captures this seemingly random effect.

EW149-03 Glint

EW149-30 Echo

EW149-09 Glow

EW149-36 Illusion

EW149-12 Luminous

EW149-79 Phantom

Price Group: 4 | Max Seamless Width: 114" Available Styles: Roman, Top Treatment