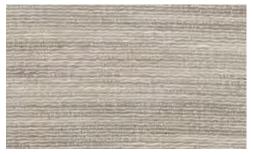

EW104-60 Graystone

EW148-12 Earthen

EW148-51 Bloom

EW148-39 Root

EW148-57 Petal

A perfect expression of harmony in design. This linen beautifully blends two distinct textures into one evocative pattern. Gentle earth tones and visual texture from vertical warp fibers evoke images of undulating flax fields at harvest.