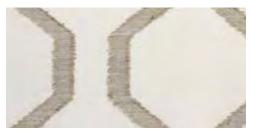

# MIRAGE

Heat reflecting from the barren desert floor delivers playful light refraction. The organic pattern of the Mirage Series captures this seemingly random effect.

EW149-03 Glint

EW149-30 Echo

EW149-09 Glow

EW149-36 Illusion

EW149-12 Luminous

EW149-79 Phantom

Price Group: 4 | Max Seamless Width: 114" Available Styles: Roman, Top Treatment