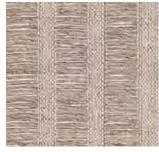

#### WEATHERED

The natural stone-washed palette of this soft, medium-weight linen delivers an easygoing attitude embodying a lived-in, carefree lifestyle.

EW104-12 Limestone NEW

EW104-32 Moonstone NEW

EW104-18 Sandstone

EW104-60 Graystone

EW148-12 Earthen

EW148-51 Bloom

EW148-39 Root

EW148-57 Petal

A perfect expression of harmony in design. This linen beautifully blends two distinct textures into one evocative pattern. Gentle earth tones and visual texture from vertical warp fibers evoke images of undulating flax fields at harvest.