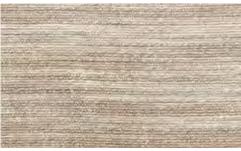

#### WEATHERED

The natural stone-washed palette of this soft, medium-weight linen delivers an easygoing attitude embodying a lived-in, carefree lifestyle.

EW104-12 Limestone NEW

EW104-32 Moonstone NEW

EW104-18 Sandstone