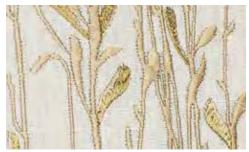

#### WHEAT

Inspired by flax fields in bloom, this sturdy linen/cotton blend captures pastoral beauty in all its glory, and transforms a window setting into an enchanted focal point.

EW234 Vela

EW233 Arropa