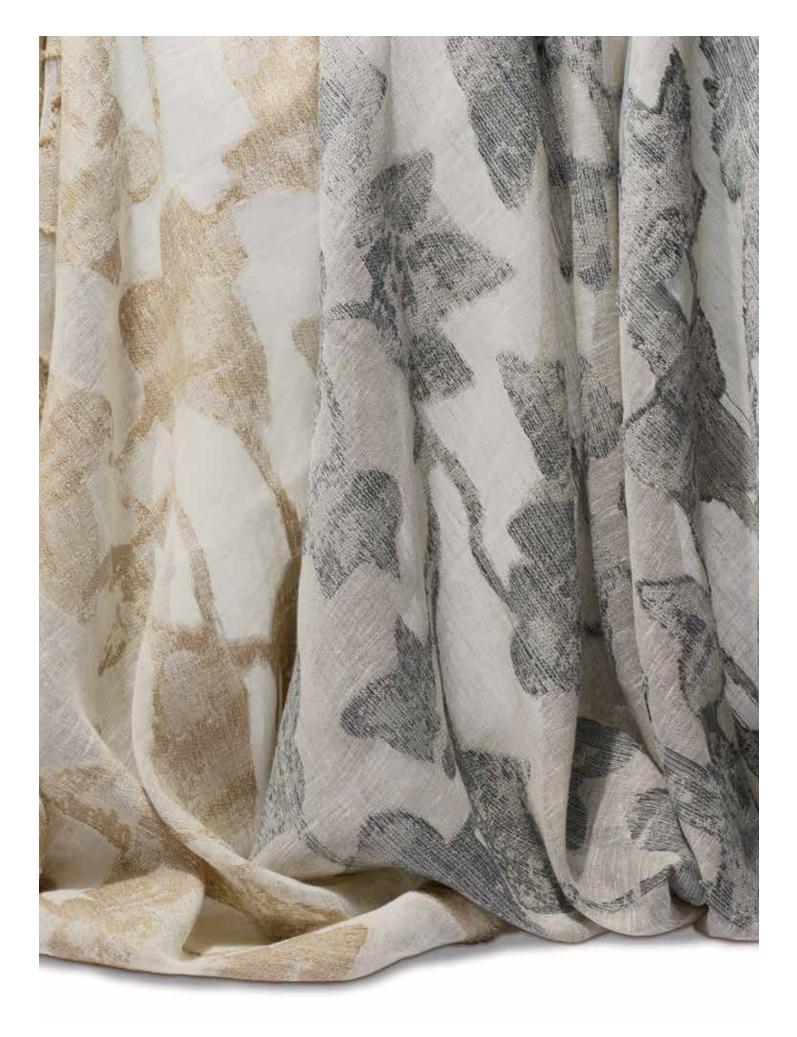

#### ARBORETUM

With an elegant, vintage feel, this sheer design layers a charming abstract leaf motif on a warm cream backdrop.

EW108-21 Bask

EW108-60 Shade

EW257 Angulo

EW256 Praca

EW259 Contorno

EW258 Moldar