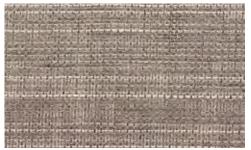

#### WEATHERED

The natural stone-washed palette of this soft, medium-weight linen delivers an easygoing attitude embodying a lived-in, carefree lifestyle.

EW104-12 Limestone NEW

EW104-32 Moonstone NEW

EW104-18 Sandstone

EW104-60 Graystone

EW148-12 Earthen

EW148-51 Bloom

EW148-39 Root

EW148-57 Petal

A perfect expression of harmony in design. This linen beautifully blends two distinct textures into one evocative pattern. Gentle earth tones and visual texture from vertical warp fibers evoke images of undulating flax fields at harvest.