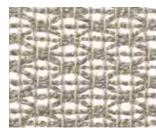

### BOUCLE

A stunningly open weave that allows light to flood through its airy looped knit. Crafted of sumptuous Italian cotton/linen, this fabric has a weight and hangs beautifully for drapery or roman shades.

EW260 Etamine

Price Group: 4 | Max Seamless Width: 50" Available Styles: Roman, Top Treatment

Shown: EW262 Boucle - Linsey, Old Style Roman