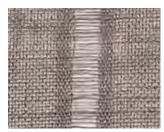

EW104-60 Graystone

EW148-12 Earthen

EW148-51 Bloom

EW148-39 Root

EW148-57 Petal

A perfect expression of harmony in design. This linen beautifully blends two distinct textures into one evocative pattern. Gentle earth tones and visual texture from vertical warp fibers evoke images of undulating flax fields at harvest.