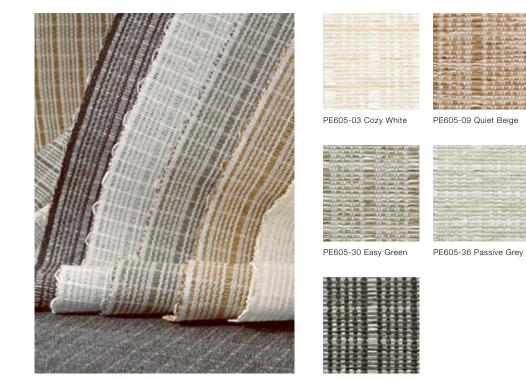

#### TRANQUILITY

Reminiscent of Japanese screens, this open framework of line and space is created using two different colored pulp weft fibers in combination with stylized warp threading. The artistry of the weave and color selection reflects an understated, modern sensibility.

PE605-60 Cool Grey