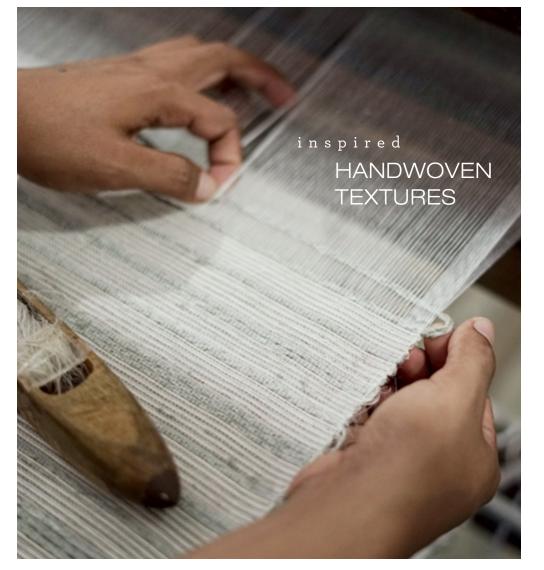

# HARTMANN&FORBES®

The natural world – where beauty and contrast exist right at the **surface**. Smooth glossy rocks sculpted by rushing tides and rough-hewn bark pitted by spirited winds – varied **textures** held in natural harmony.

As in nature, texture provides interest and **balance** to an interior space. Our new Woven-to-Size windowcovering designs include delicate braids, inlaid **fibers** and patterned weaves; organic elements that gently add visual depth, attracting the eye and setting a mood of

restful sanctuary.