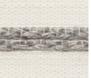

## INTERBRAID

Intricately hand-woven ramie braids in pale grey and golden wheat delicately rise above a finely woven field. The unique horizontal pattern has a gentle rhythm which lends a natural restfulness and comfort to a room.

LE1903 Champagne

LE1939 Ash

LE1906 Blonde

LE1960 Heather shown

SPLITVIEW STYLE ROMAN SHADE | GREY PILLOWS, EW256 PRACA