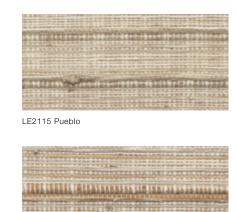

# TARTAN

Artisans masterfully guide shuttles wound with handspun ramie, in variegated thicknesses, through a composition of colored threads to achieve this haberdashery-inspired tartan pattern. The occasional appearance of hand-tied knots enhances the design's tactile richness and approachability.

LE2215 Briarwood LE2257 Lapis

NATURAL WOVEN DRAPERY | PILLOWS, EW148-57 PETAL & EW257 ANGULO LE2260 Cobblestone NATURAL WALLCOVERING, WL414-03 CAPE shown