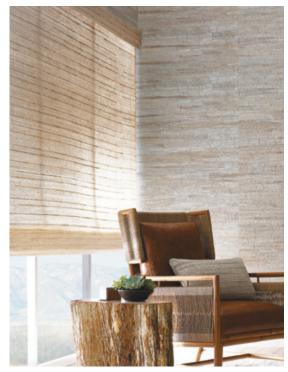

ather shown

SPLITVIEW STYLE ROMAN SHADE | GREY PILLOWS, EW256 PRACA

# TARTAN

Artisans masterfully guide shuttles wound with handspun ramie, in variegated thicknesses, through a composition of colored threads to achieve this haberdashery-inspired tartan pattern. The occasional appearance of hand-tied knots enhances the design's tactile richness and approachability.







LE2215 Briarwood LE2257 Lapis



NATURAL WOVEN DRAPERY | PILLOWS, EW148-57 PETAL & EW257 ANGULO LE2260 Cobblestone NATURAL WALLCOVERING, WL414-03 CAPE shown

#### MESA

Inspired by Southwestern weaving traditions, palm and ramie fibers in modern earth-tones mingle with hand-placed water hyacinth strips for textural dimension. This tapestry-like design adds luxurious layers of warmth and artistic beauty to an interior.





LE2121 Adobe shown WOVEN-TO-SIZE PAPYRUSWEAVE®

#### TRANQUILITY

Reminiscent of Japanese screens, this open framework of line and space is created using two different colored pulp weft fibers in combination with stylized warp threading. The artistry of the weave and color selection reflects an understated, modern sensibility.



PE605-60 Cool Grey

# SERENITY - 5" WARP [UPDATE]

A timeless design allowing the fibers to drape in a soft scalloped pattern. This new 5" warp is offered in the same colorways as the Serenity 3.5" warp design.





PE603-06w

Mindful Ivory 5" warp

PE603-03w Calm White 5" warp



PE603-09w Creative Sand 5" warp





Mellow Green 5" warp

PE603-36w Sulky Grey 5" warp PE603-60w Tranquil Grey 5" warp

TRADITIONAL STYLE ROMAN SHADE | PILLOW, LE2121 ADOBE NATURAL