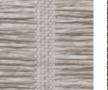

# TARTAN

Artisans masterfully guide shuttles wound with handspun ramie, in variegated thicknesses, through a composition of colored threads to achieve this haberdashery-inspired tartan pattern. The occasional appearance of hand-tied knots enhances the design's tactile richness and approachability.

LE2215 Briarwood LE2257 Lapis

NATURAL WOVEN DRAPERY | PILLOWS, EW148-57 PETAL & EW257 ANGULO LE2260 Cobblestone NATURAL WALLCOVERING, WL414-03 CAPE shown