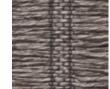

## INTERBRAID

Intricately hand-woven ramie braids in pale grey and golden wheat delicately rise above a finely woven field. The unique horizontal pattern has a gentle rhythm which lends a natural restfulness and comfort to a room.

LE1903 Champagne

LE1939 Ash

LE1906 Blonde

LE1960 Heather shown

SPLITVIEW STYLE ROMAN SHADE | GREY PILLOWS, EW256 PRACA