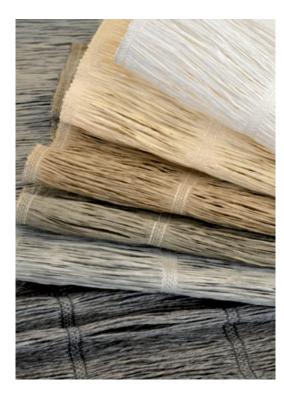

# SERENITY - 5" WARP [UPDATE]

A timeless design allowing the fibers to drape in a soft scalloped pattern. This new 5" warp is offered in the same colorways as the Serenity 3.5" warp design.

PE603-06w

Mindful Ivory 5" warp

PE603-03w Calm White 5" warp

PE603-09w Creative Sand 5" warp

Mellow Green 5" warp

PE603-36w Sulky Grey 5" warp PE603-60w Tranquil Grey 5" warp

TRADITIONAL STYLE ROMAN SHADE | PILLOW, LE2121 ADOBE NATURAL WALLCOVERING, WL414-12 LANDING