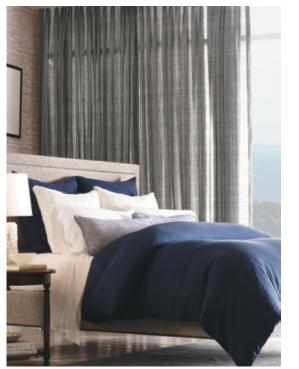

# SERENITY - 5" WARP [UPDATE]

A timeless design allowing the fibers to drape in a soft scalloped pattern. This new 5" warp is offered in the same colorways as the Serenity 3.5" warp design.

PE603-06w

Mindful Ivory 5" warp

PE603-03w Calm White 5" warp

PE603-09w Creative Sand 5" warp

Mellow Green 5" warp

PE603-36w Sulky Grey 5" warp PE603-60w Tranquil Grey 5" warp

TRADITIONAL STYLE ROMAN SHADE | PILLOW, LE2121 ADOBE NATURAL WALLCOVERING, WL414-12 LANDING