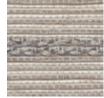

#### MESA

Inspired by Southwestern weaving traditions, palm and ramie fibers in modern earth-tones mingle with hand-placed water hyacinth strips for textural dimension. This tapestry-like design adds luxurious layers of warmth and artistic beauty to an interior.

LE2121 Adobe shown WOVEN-TO-SIZE PAPYRUSWEAVE®