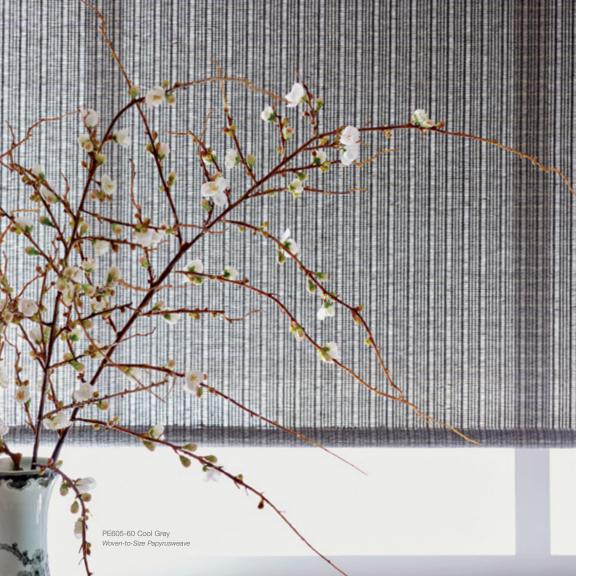

#### TRANQUILITY

Reminiscent of Japanese screens, this open framework of line and space is created using two different colored pulp weft fibers in combination with stylized warp threading. The artistry of the weave and color selection reflects an understated, modern sensibility.

PE605-60 Cool Grey