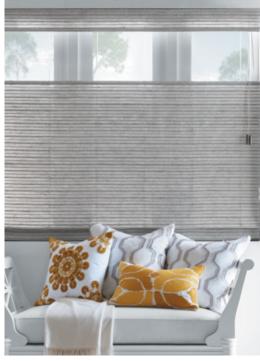

LE1903 Champagne

LE1939 Ash

LE1906 Blonde

LE1960 Heather shown

SPLITVIEW STYLE ROMAN SHADE | GREY PILLOWS, EW256 PRACA