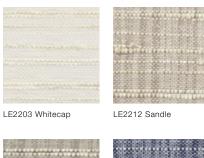

# TARTAN

Artisans masterfully guide shuttles wound with handspun ramie, in variegated thicknesses, through a composition of colored threads to achieve this haberdashery-inspired tartan pattern. The occasional appearance of hand-tied knots enhances the design's tactile richness and approachability.

LE2215 Briarwood LE2257 Lapis

NATURAL WOVEN DRAPERY | PILLOWS, EW148-57 PETAL & EW257 ANGULO LE2260 Cobblestone NATURAL WALLCOVERING, WL414-03 CAPE shown