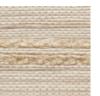

# TARTAN

Artisans masterfully guide shuttles wound with handspun ramie, in variegated thicknesses, through a composition of colored threads to achieve this haberdashery-inspired tartan pattern. The occasional appearance of hand-tied knots enhances the design's tactile richness and approachability.

LE2215 Briarwood LE2257 Lapis

NATURAL WOVEN DRAPERY | PILLOWS, EW148-57 PETAL & EW257 ANGULO LE2260 Cobblestone NATURAL WALLCOVERING, WL414-03 CAPE shown