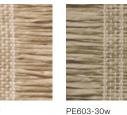

# SERENITY - 5" WARP [UPDATE]

A timeless design allowing the fibers to drape in a soft scalloped pattern. This new 5" warp is offered in the same colorways as the Serenity 3.5" warp design.

PE603-06w

Mindful Ivory 5" warp

PE603-03w Calm White 5" warp

PE603-09w Creative Sand 5" warp

Mellow Green 5" warp

PE603-36w Sulky Grey 5" warp PE603-60w Tranquil Grey 5" warp

TRADITIONAL STYLE ROMAN SHADE | PILLOW, LE2121 ADOBE NATURAL WALLCOVERING, WL414-12 LANDING