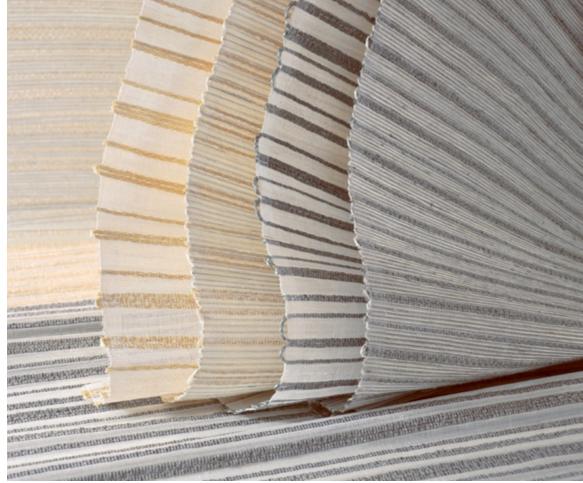

# WOVEN-TO-SIZE GRASSWEAVE

## INTERBRAID

Intricately hand-woven ramie braids in pale grey and golden wheat delicately rise above a finely woven field. The unique horizontal pattern has a gentle rhythm which lends a natural restfulness and comfort to a room.

# TARTAN

Artisans masterfully guide shuttles wound with handspun ramie, in variegated thicknesses, through a composition of colored threads to achieve this haberdashery-inspired tartan pattern. The occasional appearance of hand-tied knots enhances the design's tactile richness and approachability.