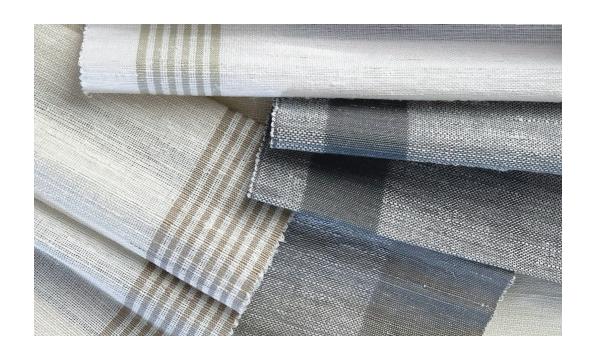

As easy as 1-2-3!

SELECT Select from 25 Essence colors to create the perfect combination – tone-on-tone or contrasting edge design Select from 25 Essence colors to create

SELECT Custom edge can be solid or striped with widths from 1/4" to 5"

## SELECT Custom edge can be positioned directly on the edge or inset 2," 4," 6" or custom

Solid Edge

Striped Edge

Inset Solid or Striped Edge