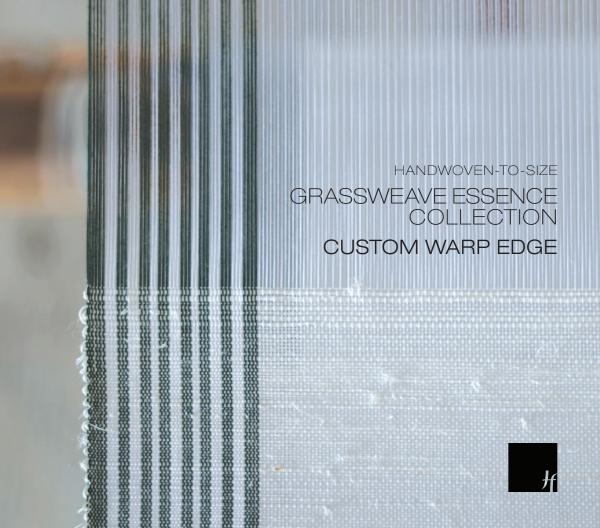

## BRINGING YOUR DESIGN VISION TO REALITY

Grassweave Essence™ is a foundational design offered in a broad range of sophisticated colorways. Handwoven to the size of the window, a custom warp edge is woven into the design based on your custom specifications of color, edge style and placement. Bringing your vision to life with infinite possibilities.