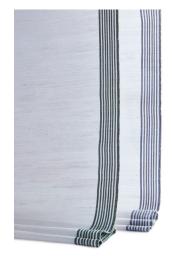

As easy as 1-2-3!

SELECT Select from 25 Essence colors to create the perfect combination – tone-on-tone or contrasting edge design Select from 25 Essence colors to create

SELECT Custom edge can be solid or striped with widths from 1/4" to 5"

## SELECT Custom edge can be positioned directly on the edge or inset 2," 4," 6" or custom

Solid Edge

Striped Edge

Inset Solid or Striped Edge