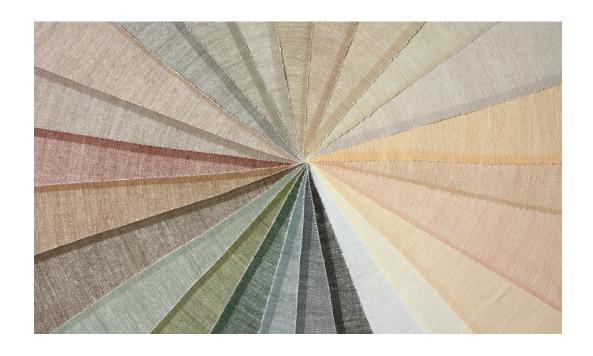

As easy as 1-2-3!

SELECT Select from 25 Essence colors to create the perfect combination – tone-on-tone or contrasting edge design Select from 25 Essence colors to create

SELECT Custom edge can be solid or striped with widths from 1/4" to 5"