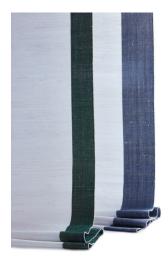

## SELECT Custom edge can be positioned directly on the edge or inset 2," 4," 6" or custom

Solid Edge

Striped Edge

Inset Solid or Striped Edge