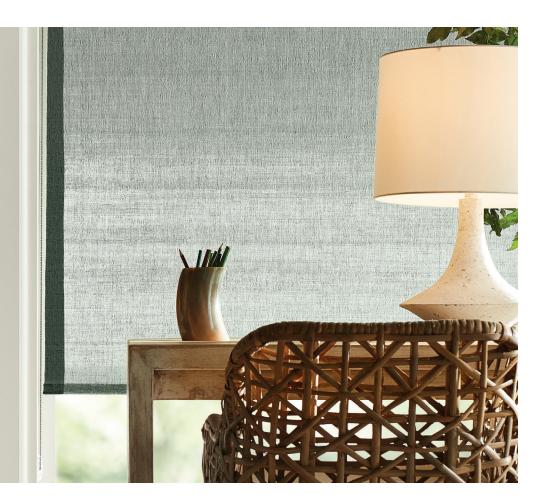

## BRINGING YOUR DESIGN VISION TO REALITY

Grassweave Essence™ is a foundational design offered in a broad range of sophisticated colorways. Handwoven to the size of the window, a custom warp edge is woven into the design based on your custom specifications of color, edge style and placement. Bringing your vision to life with infinite possibilities.