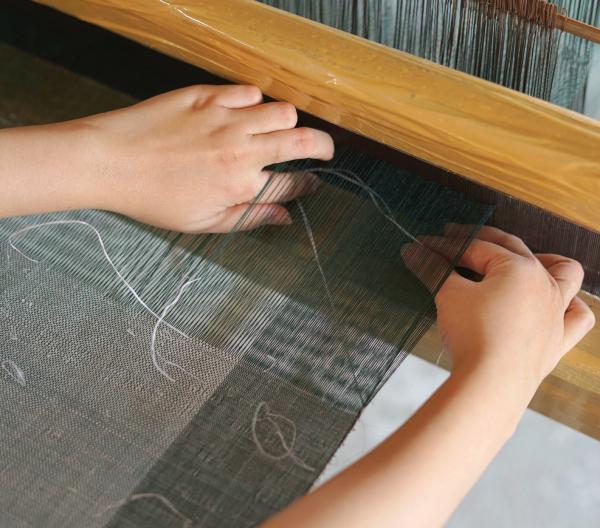

## BRINGING YOUR DESIGN VISION TO REALITY

Grassweave Essence™ is a foundational design offered in a broad range of sophisticated colorways. Handwoven to the size of the window, a custom warp edge is woven into the design based on your custom specifications of color, edge style and placement. Bringing your vision to life with infinite possibilities.