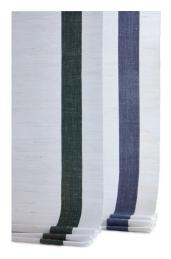

As easy as 1-2-3!

SELECT Select from 25 Essence colors to create the perfect combination – tone-on-tone or contrasting edge design Select from 25 Essence colors to create

SELECT Custom edge can be solid or striped with widths from 1/4" to 5"

## SELECT Custom edge can be positioned directly on the edge or inset 2," 4," 6" or custom

Solid Edge

Striped Edge

Inset Solid or Striped Edge