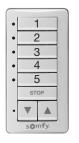

## STEP 3 Programming & Engraving

Indicate which shades you want operated by which channels. If you want multiple shades to operate simultaneously, group them on the same channel. Then assign channel buttons for engraving.

Designated Channel Buttons 1-5

Assign Shade to Channel Buttons Include all item numbers from your quote to be controlled on each channel.

| Channel | Item Number(s) from Quote |
|---------|---------------------------|
| 1       |                           |
| 2       |                           |
| 3       |                           |
| 4       |                           |
| 5       |                           |

Assign Channel Buttons for Engraving 9 character maximum (including spaces). Letters will be capitalized as entered.