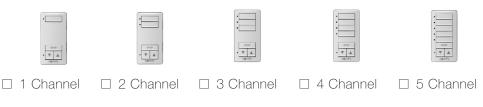

ORDER/QUOTE #\_\_\_\_\_

ROOM \_

Please complete a worksheet for each control and submit to Customer Relations with your order.

## STEP 1

Choose a color for the Somfy DecoFlex RTS Wireless Wall Switch





□ White □ Black

## STEP 2

Choose the number of channels for the key pad



## STEP 3 Programming & Engraving

Indicate which shades you want operated by which channels. If you want multiple shades to operate simultaneously, group them on the same channel. Then assign channel buttons for engraving.

Designated Channel Buttons 1-5

Assign Shade to Channel Buttons Include all item numbers from your quote to be controlled on each channel.



| Channel | Item Number(s) from Quote |
|---------|---------------------------|
| 1       |                           |
| 2       |                           |
| 3       |                           |
| 4       |                           |
| 5       |                           |

Assign Channel Buttons for Engraving 9 character maximum (including spaces). Letters will be capitalized as entered.



## HARTMANN&FORBES°

PO Box 11