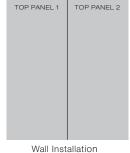

#### **INSTALLATION INSTRUCTIONS**

- Hang wallcovering as it comes off the roll do not reverse hang (see illustration at right)
- Wallcovering can be installed with a side match or use creative freedom for preferred aesthetic (see illustration on next page)
- DO use a soft smoothing brush and brush lightly
- DO NOT use a hard flat smoothing tool