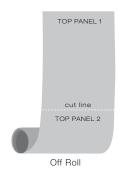

#### **INSTALLATION INSTRUCTIONS**

- Hang wallcovering as it comes off the roll do not reverse hang (see illustration at right)
- Wallcovering can be installed with a side match or use creative freedom for preferred aesthetic (see illustration on next page)
- DO use a soft smoothing brush and brush lightly
- DO NOT use a hard flat smoothing tool