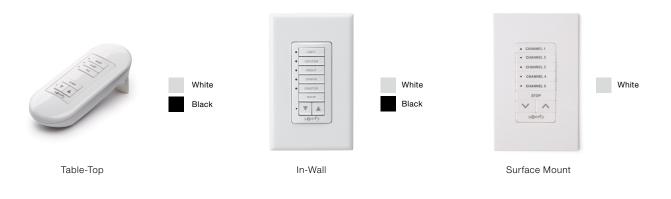

#### TABLE-TOP & IN-WALL

Somfy Decoflex<sup>™</sup> RTS – Keypads are pre-programmed 1-5 channels available. Custom button labels available as no-charge option.