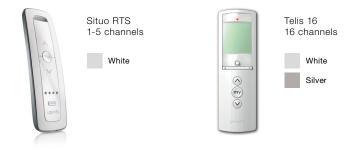

# SONESSE® powered by SOMFY

### Wireless Controls

Choose from a broad selection of wireless controls to operate your automated windowcoverings with style and ease. Each control is custom programmed at the factory to your specifications. Controls are priced separately from motors, and wired controls are available upon request.

#### HAND-HELD REMOTES



#### TABLE-TOP & IN-WALL

Somfy Decoflex<sup>™</sup> RTS – Keypads are pre-programmed 1-5 channels available. Custom button labels available as no-charge option.





## APP, VOICE AND INTEGRATION

HδF

AUTOMATION

The Bond Bridge with the feature-rich Bond Home App, enables easy shade control from anywhere via your smartphone or tablet. Customize scenes, schedules, and enjoy seamless integration with third party control systems, and your digital assistant with voice control. On-site programming ensures tailored functionality to user preferences.

Project may require more than one Bond Bridge depending on square footage and number of shades controlled.

HARTMANN&FORBES |

tf 888.582.8780 | hartmannforbes.com ©2025 HARTMANN&FORBES, INC. 6.25