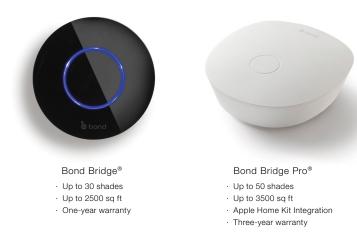

## APP, VOICE AND INTEGRATION

HδF

AUTOMATION

The Bond Bridge with the feature-rich Bond Home App, enables easy shade control from anywhere via your smartphone or tablet. Customize scenes, schedules, and enjoy seamless integration with third party control systems, and your digital assistant with voice control. On-site programming ensures tailored functionality to user preferences.

Project may require more than one Bond Bridge depending on square footage and number of shades controlled.

HARTMANN&FORBES |

tf 888.582.8780 | hartmannforbes.com ©2025 HARTMANN&FORBES, INC. 6.25