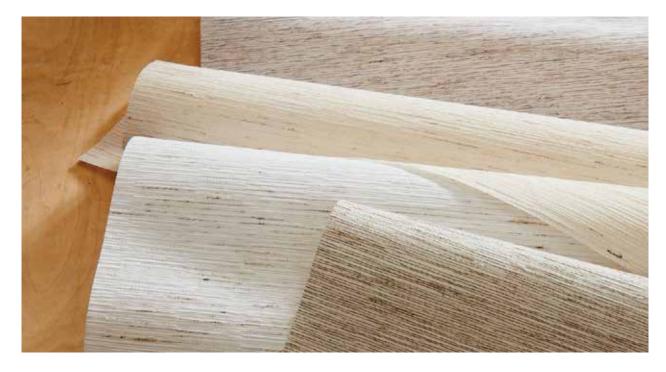

## ECOWEAVE 104 | 204

Inspired by the timeless look of linen and crafted from man-made performance materials, this design creates a versatile rollershade. Offered in neutral tones, the translucent ECO 104 beautifully filters the light, while ECO 204 delivers blackout coverage. They are free of harmful chemicals and feature Oeko-Tex Standard 100 certification.

#### TRANSLUCENT

Artfully pairing performance fibers in refined and curly textures lends this design its exceptional quality and natural, handwoven look. Free of harmful chemicals and Oeko-Tex Standard 100 Certified, this translucent rollershade beautifully filters the light in a range of earthy colorways inspired by the desert.