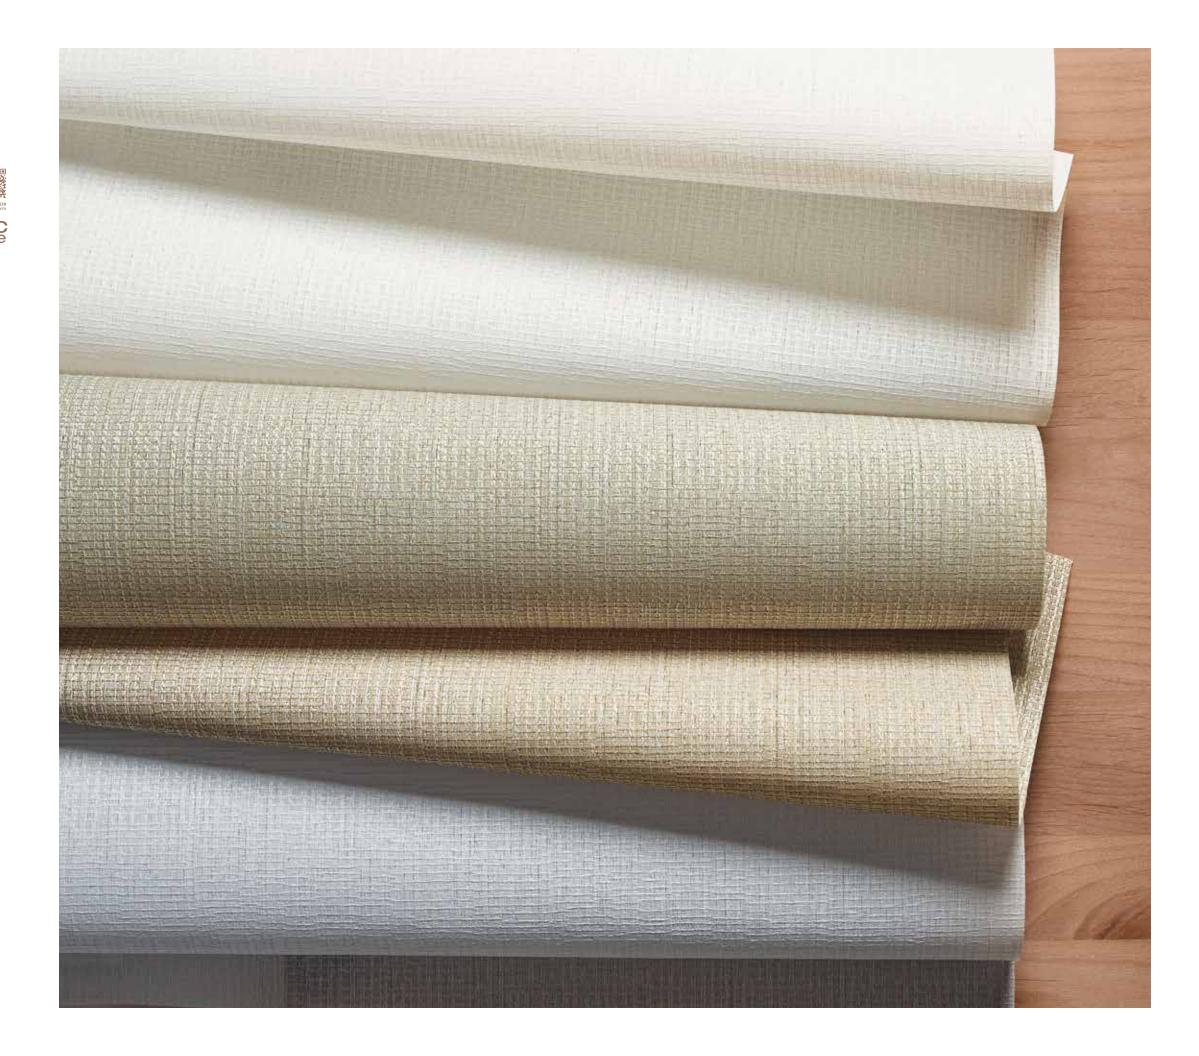

## ECOWEAVE 104 | 204

Inspired by the timeless look of linen and crafted from man-made performance materials, this design creates a versatile rollershade. Offered in neutral tones, the translucent ECO 104 beautifully filters the light, while ECO 204 delivers blackout coverage. They are free of harmful chemicals and feature Oeko-Tex Standard 100 certification.

#### TRANSLUCENT

1% OPENNESS

BLACKOUT

EC104-06 Jasmine

EC104-12 Quinoa

EC204-06 Jasmine

EC204-12 Quinoa

EC104-27 Barley

EC104-36 Rye

EC204-36 Rye

Price Group: 3 | Max Width: 108" Available Styles: Roller, Top Treatment Shown: EC104-27 ECO104 - Barley

Price Group: 4 | Max Width: 108" Available Styles: Roller, Top Treatment