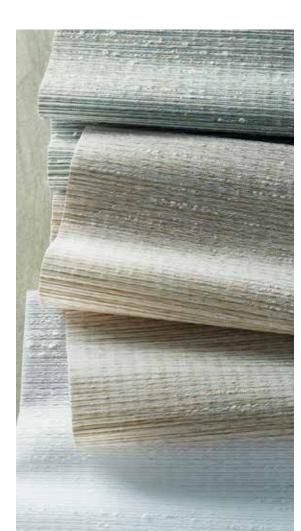

## ECOWEAVE 104 | 204

Inspired by the timeless look of linen and crafted from man-made performance materials, this design creates a versatile rollershade. Offered in neutral tones, the translucent ECO 104 beautifully filters the light, while ECO 204 delivers blackout coverage. They are free of harmful chemicals and feature Oeko-Tex Standard 100 certification.

#### TRANSLUCENT

1% OPENNESS

BLACKOUT

EC104-06 Jasmine

EC104-12 Quinoa

EC204-06 Jasmine

EC204-12 Quinoa

EC104-27 Barley

EC104-36 Rye

EC204-36 Rye

Price Group: 3 | Max Width: 108" Available Styles: Roller, Top Treatment Shown: EC104-27 ECO104 - Barley

Price Group: 4 | Max Width: 108" Available Styles: Roller, Top Treatment