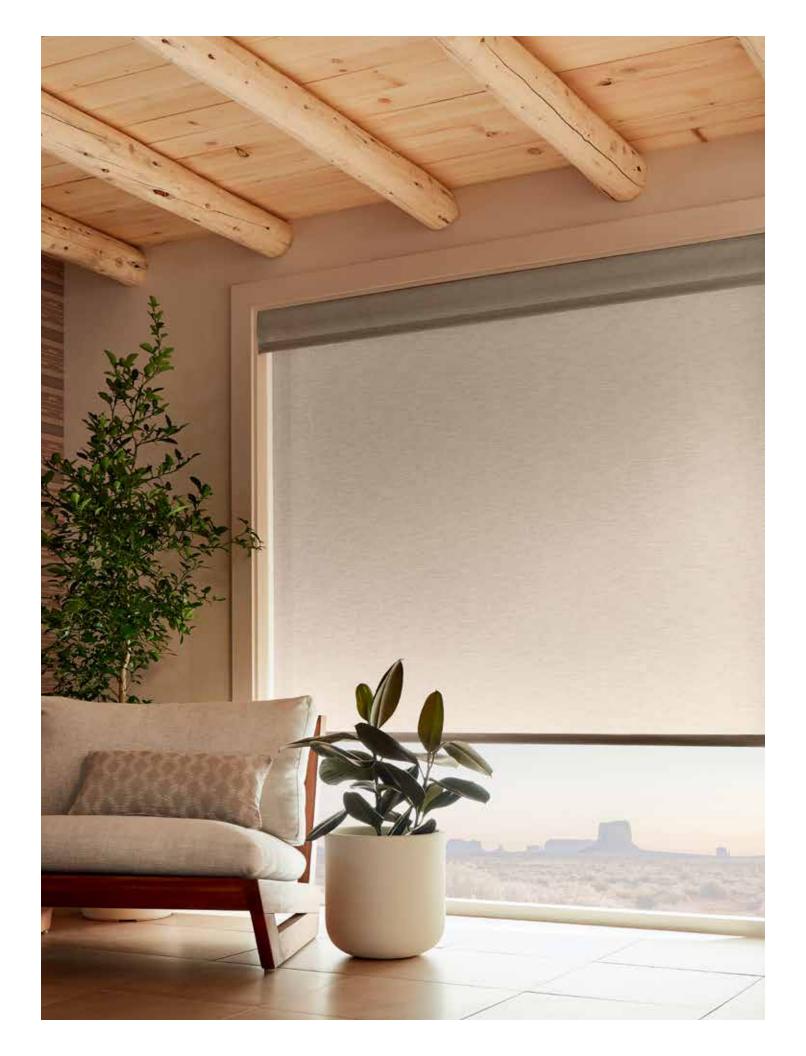

EC101-03 Meadowsweet

EC101-39 Roselle

EC101-06 Varuna

EC101-42 Hawthorn

Featuring a textural hand with dimensional slubs reminiscent of tree bark, ECO 102 performance material not only aesthetically pleases but also beautifully filters the light. Free of harmful chemicals and Oeko-Tex Standard 100 Certified, it's available in warm and cool earth tones.