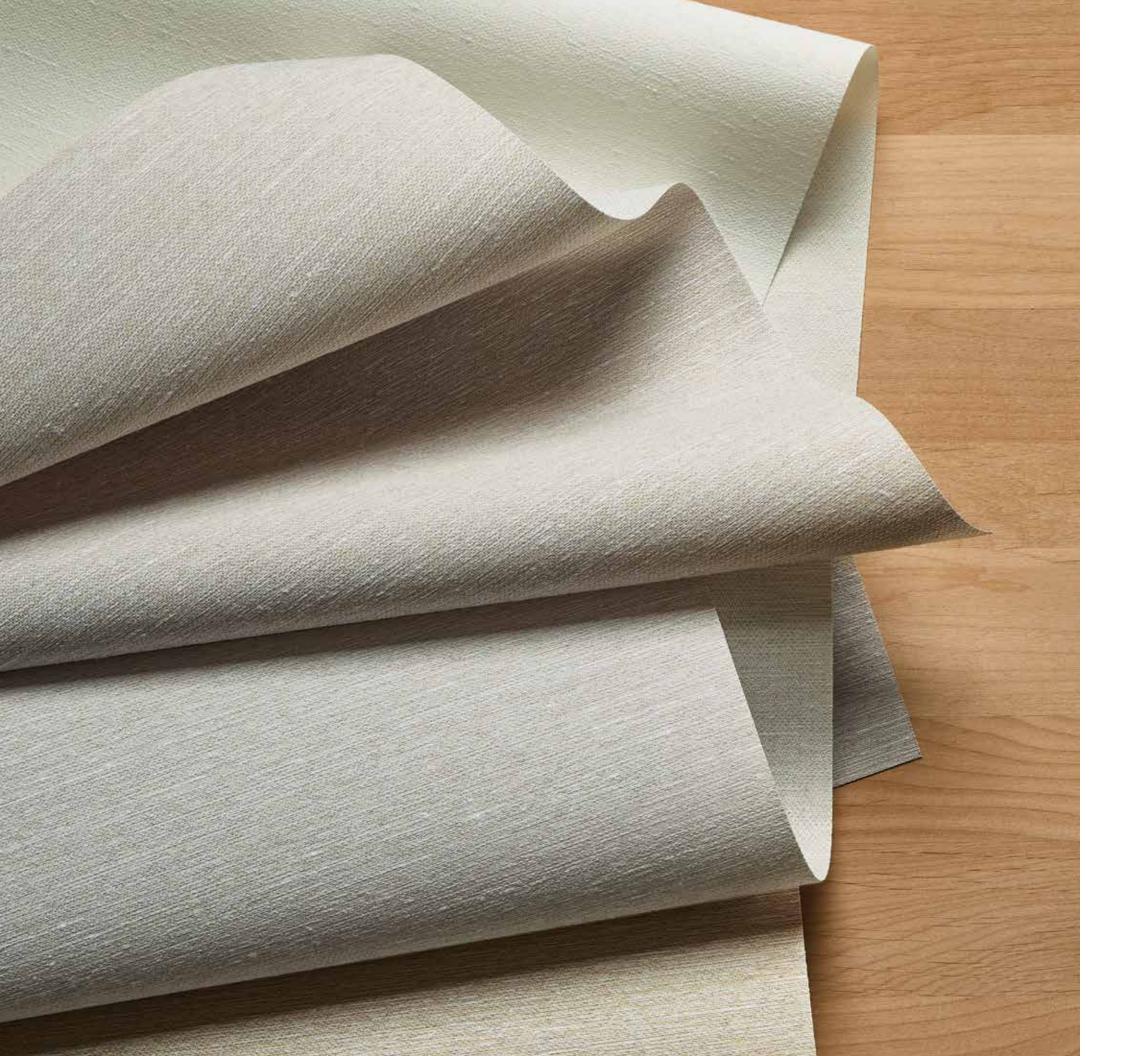

## ECOWEAVE 104 | 204

Inspired by the timeless look of linen and crafted from man-made performance materials, this design creates a versatile rollershade. Offered in neutral tones, the translucent ECO 104 beautifully filters the light, while ECO 204 delivers blackout coverage. They are free of harmful chemicals and feature Oeko-Tex Standard 100 certification.