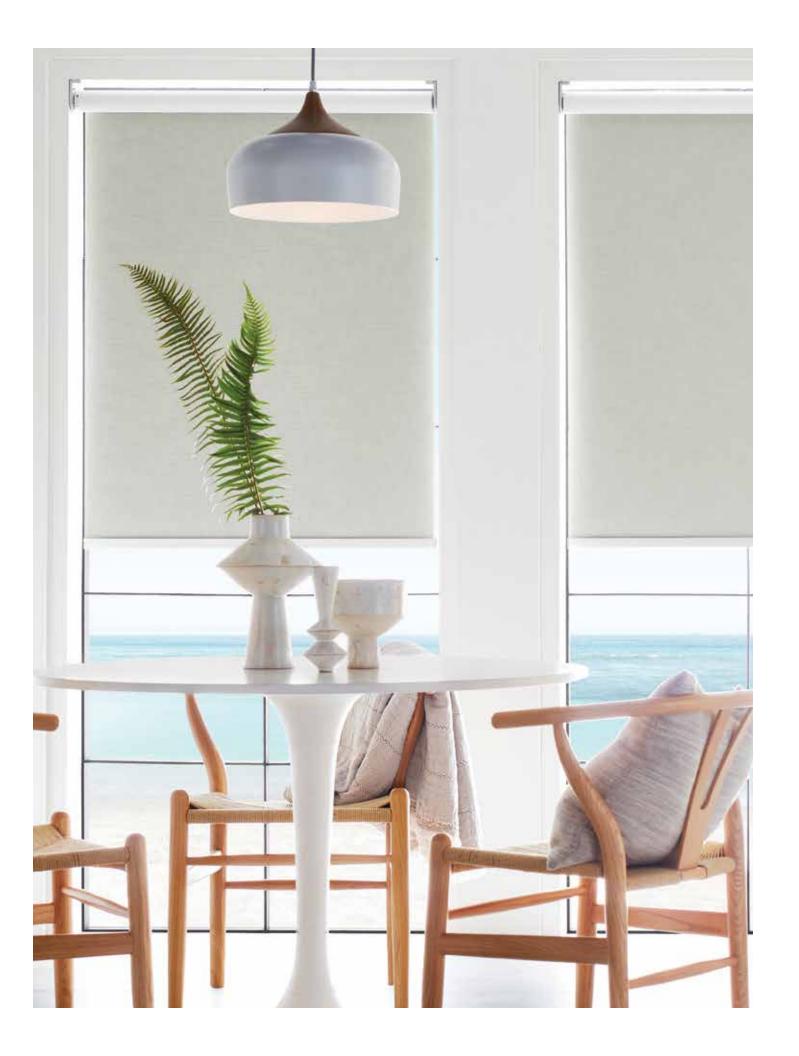

## ECOWEAVE 104 | 204

Inspired by the timeless look of linen and crafted from man-made performance materials, this design creates a versatile rollershade. Offered in neutral tones, the translucent ECO 104 beautifully filters the light, while ECO 204 delivers blackout coverage. They are free of harmful chemicals and feature Oeko-Tex Standard 100 certification.