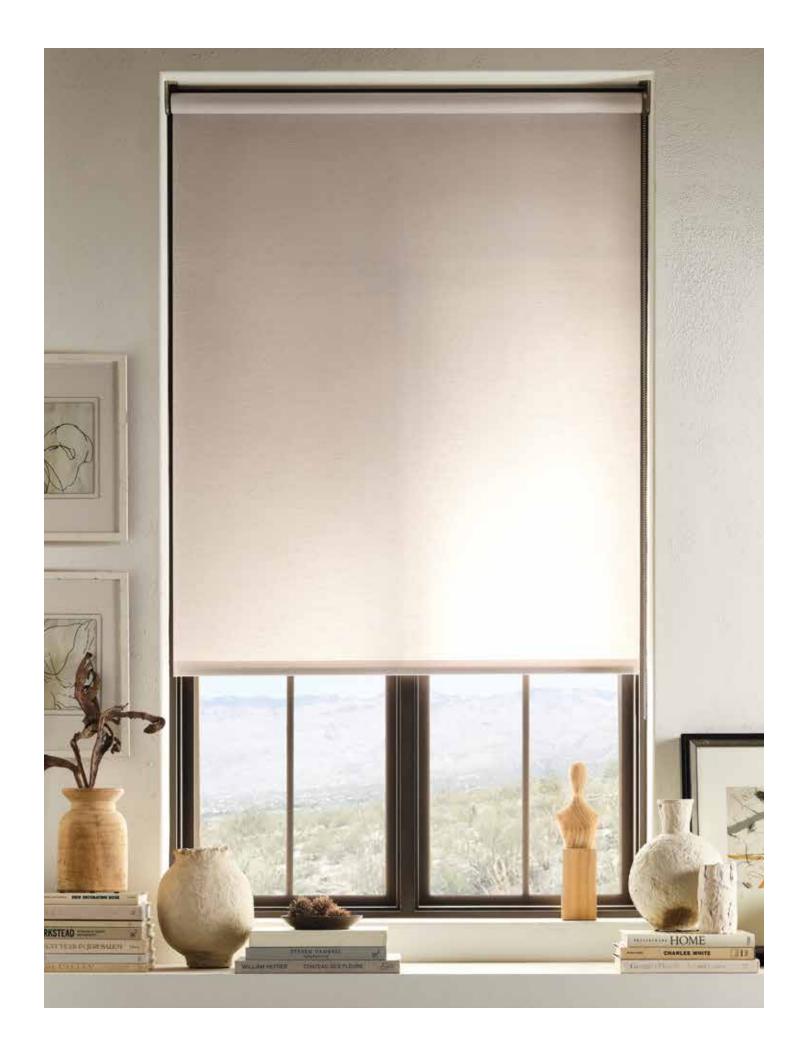

EC104-36 Rye

EC204-36 Rye

Price Group: 3 | Max Width: 108" Available Styles: Roller, Top Treatment Shown: EC104-27 ECO104 - Barley

Price Group: 4 | Max Width: 108" Available Styles: Roller, Top Treatment