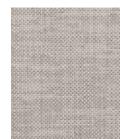

#### BLACKOUT

A modern textured design that offers light blockage when room darkening is needed. PVC free, the 9000 series inherently blocks heat loss and reduces UV transmission.

G03 Snow

G00 Bright White

G09 Wheat

G36 Greige

G60 Granite

Price Group: 3 | Max Seamless Width: 118" Available Styles: Roller, Top Treatment Shown: G36 9000 - Greige, Rollershade with Ultra Metal Hem Bar