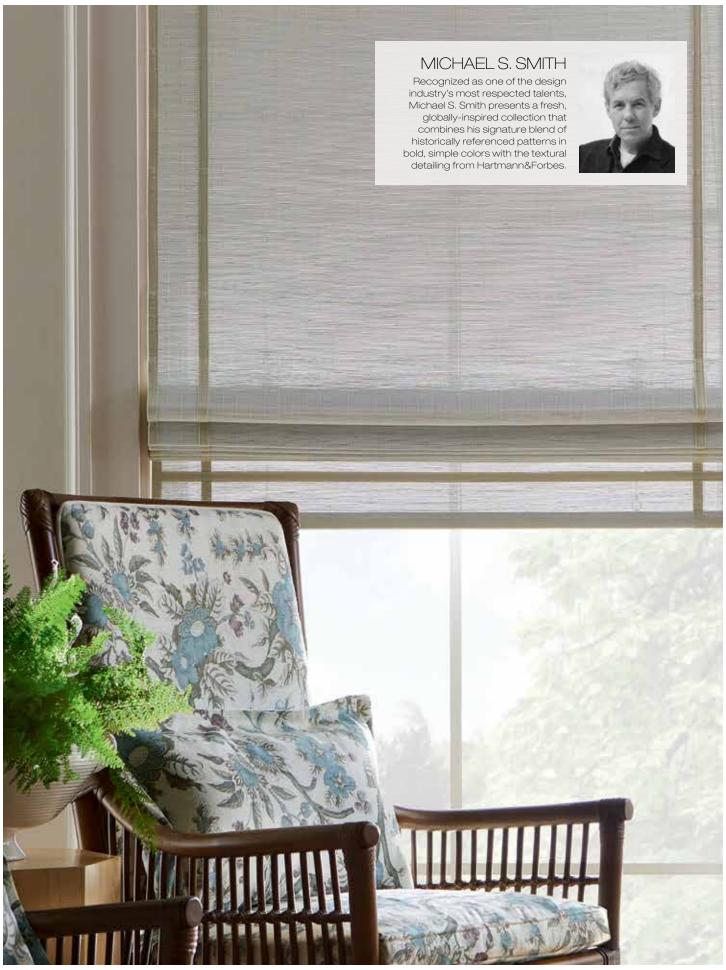

#### AN ART-INFUSED PORTFOLIO OF WEAVES

A palette of designs woven of the inside peel of sustainably-grown bamboo. Choose from a curated palette of natural tones or custom colors to seamlessly integrate into your design vision.