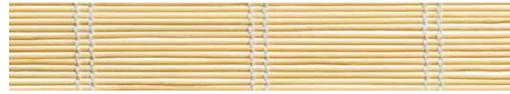

877 Tea

A handcrafted double warp updates this traditional weave to a clean contemporary aesthetic. Woven with sustainably sourced bamboo, this design makes a crisp architectural statement.

CW00d Natural NEW