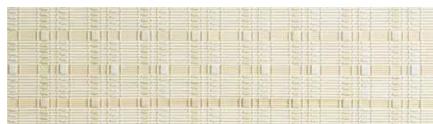

### MAJA

A modern take on woven wood, Maja is handcrafted of natural bamboo, marked by a rigorous, alternating striped motif and a soft pearl palette that shimmers in the light.

CWAM131-06 Pearl

Rough-hewn bamboo splits in their natural state are artfully hand cross-threaded with a Mughal motif in creamy threads, creating a well-traveled aesthetic.