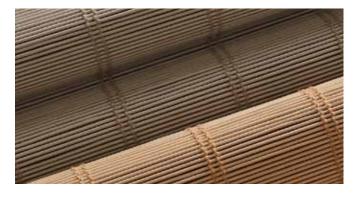

### MAJA

A modern take on woven wood, Maja is handcrafted of natural bamboo, marked by a rigorous, alternating striped motif and a soft pearl palette that shimmers in the light.

CWAM131-06 Pearl

Rough-hewn bamboo splits in their natural state are artfully hand cross-threaded with a Mughal motif in creamy threads, creating a well-traveled aesthetic.

This boldly textural design not only celebrates but elevates the imperfect beauty of natural materials.

CW90 Bambosa Cream

906 Naturale 927 0

927 Corda

912 Lino

936 Ostrica

Max Width: 80" Available Styles: Top Treatment