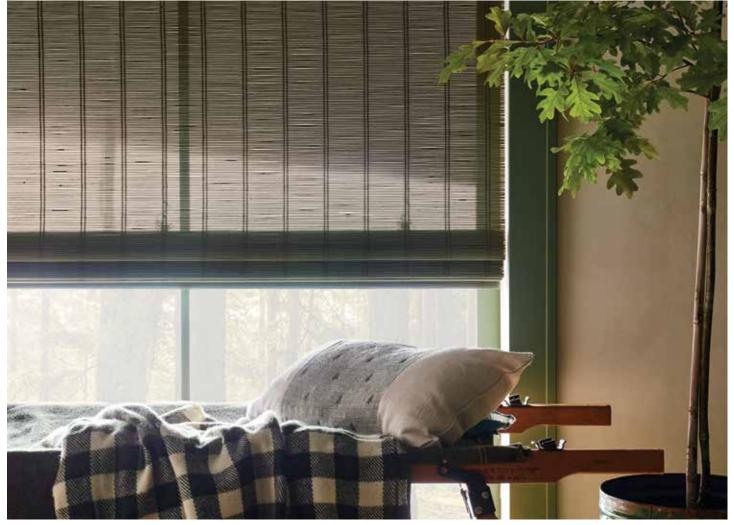

This boldly textural design not only celebrates but elevates the imperfect beauty of natural materials.

CW90 Bambosa Cream

906 Naturale 927 0

927 Corda

912 Lino

936 Ostrica

Max Width: 80" Available Styles: Top Treatment

Shown: CW90 Gilas – Bambosa Cream Chik Valance with 906 Linen Hemp – Naturale Edge Binding