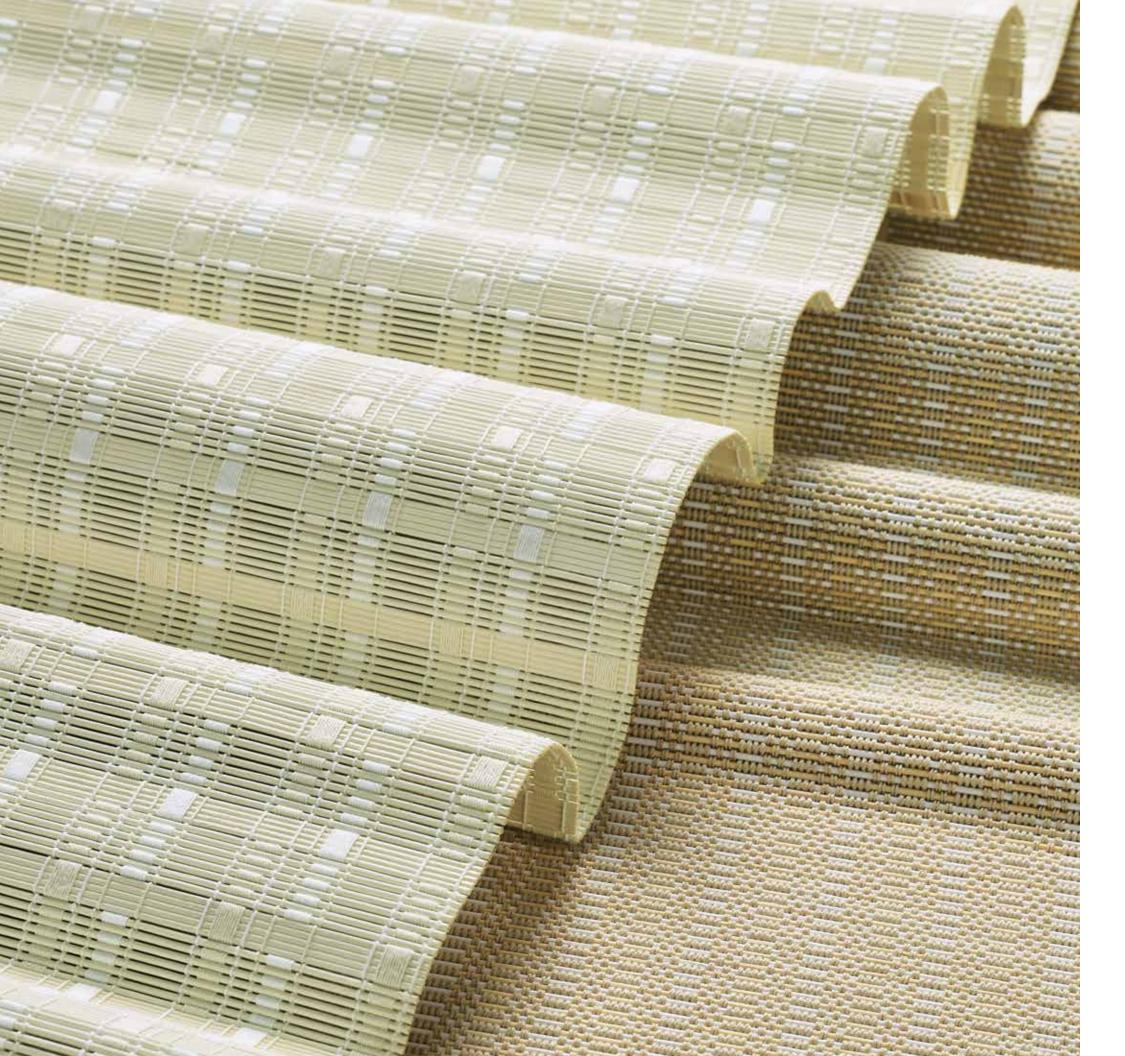

#### AN ART-INFUSED PORTFOLIO OF WEAVES

A palette of designs woven of the inside peel of sustainably-grown bamboo. Choose from a curated palette of natural tones or custom colors to seamlessly integrate into your design vision.

#### ALMA

The sun-drenched look of a summer beach is reimagined in natural bamboo. Marked by its matchstick-style weft, this woven design combines cream and camel colors in a warm, nuanced weave that conjures a multitude of tiny grains of sand.