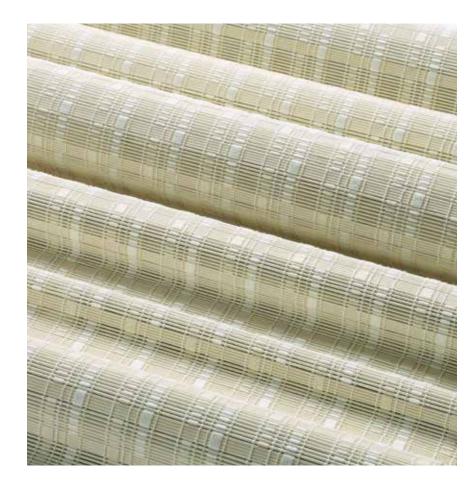

#### ALMA

The sun-drenched look of a summer beach is reimagined in natural bamboo. Marked by its matchstick-style weft, this woven design combines cream and camel colors in a warm, nuanced weave that conjures a multitude of tiny grains of sand.