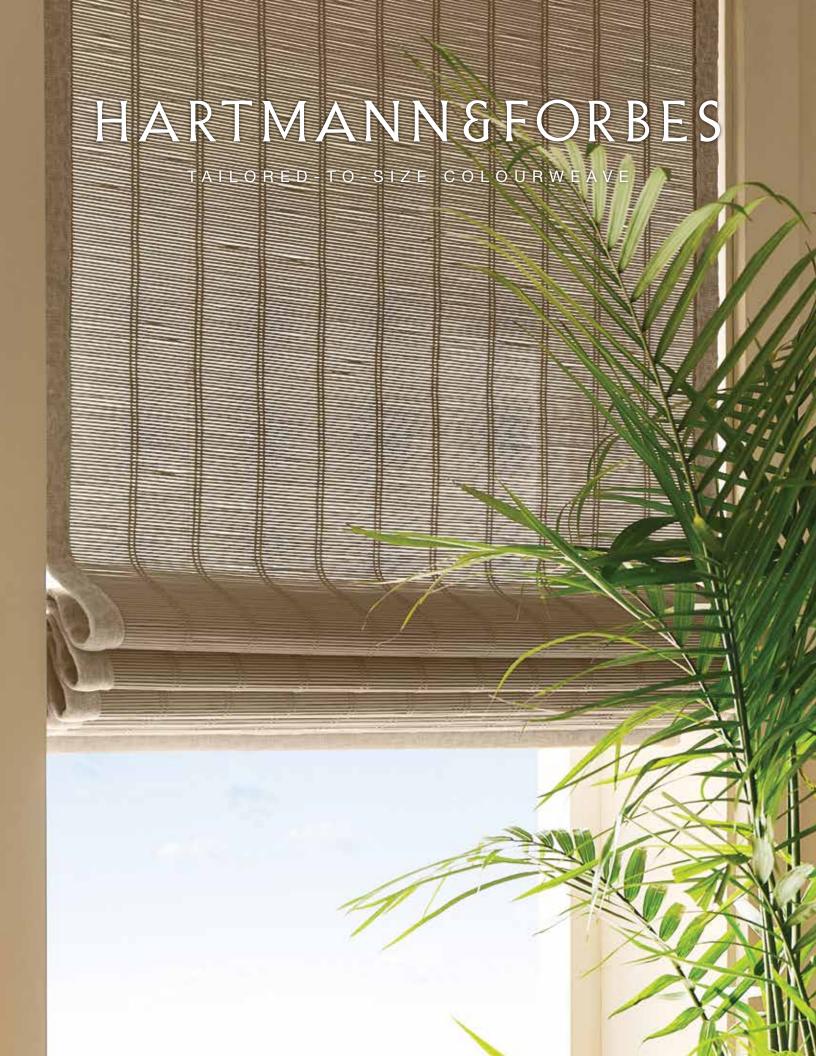

TAILORED-TO-SIZE

# COLOURWEAVE®

#### AN ART-INFUSED PORTFOLIO OF WEAVES

A palette of designs woven of the inside peel of sustainably-grown bamboo. Choose from a curated palette of natural tones or custom colors to seamlessly integrate into your design vision.