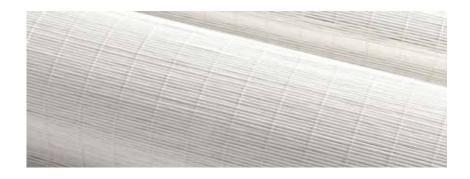

### MAJA

A modern take on woven wood, Maja is handcrafted of natural bamboo, marked by a rigorous, alternating striped motif and a soft pearl palette that shimmers in the light.

CWAM131-06 Pearl

Rough-hewn bamboo splits in their natural state are artfully hand cross-threaded with a Mughal motif in creamy threads, creating a well-traveled aesthetic.