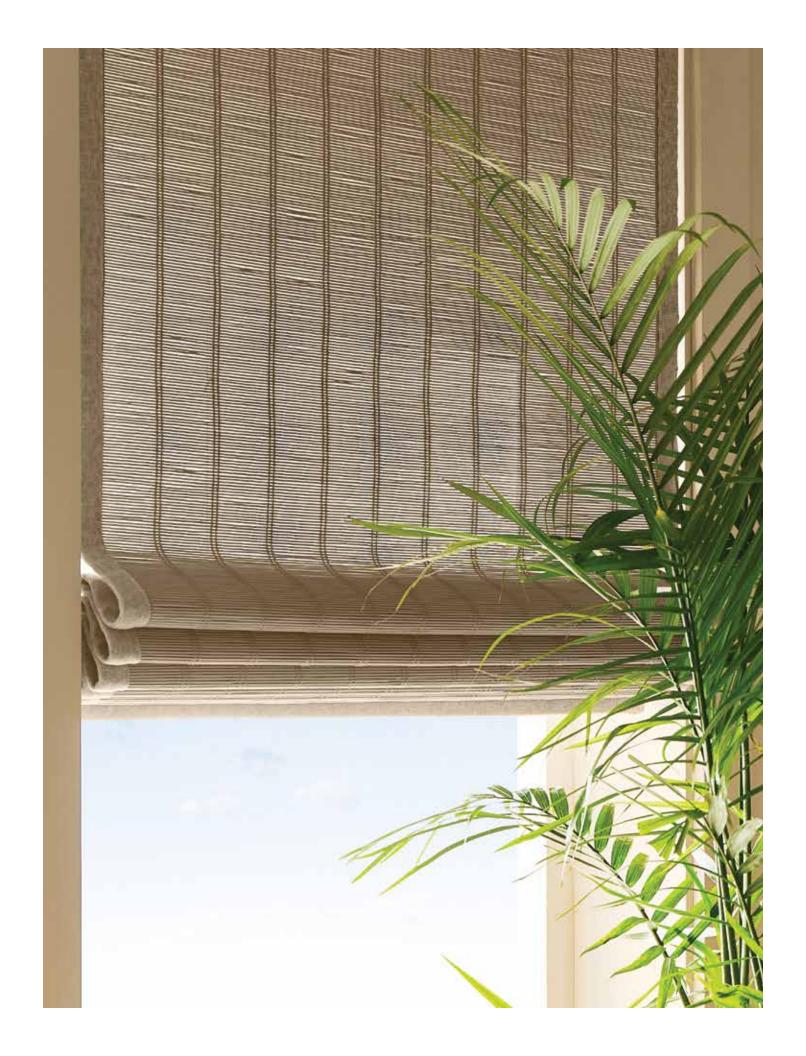

#### AN ART-INFUSED PORTFOLIO OF WEAVES

A palette of designs woven of the inside peel of sustainably-grown bamboo. Choose from a curated palette of natural tones or custom colors to seamlessly integrate into your design vision.