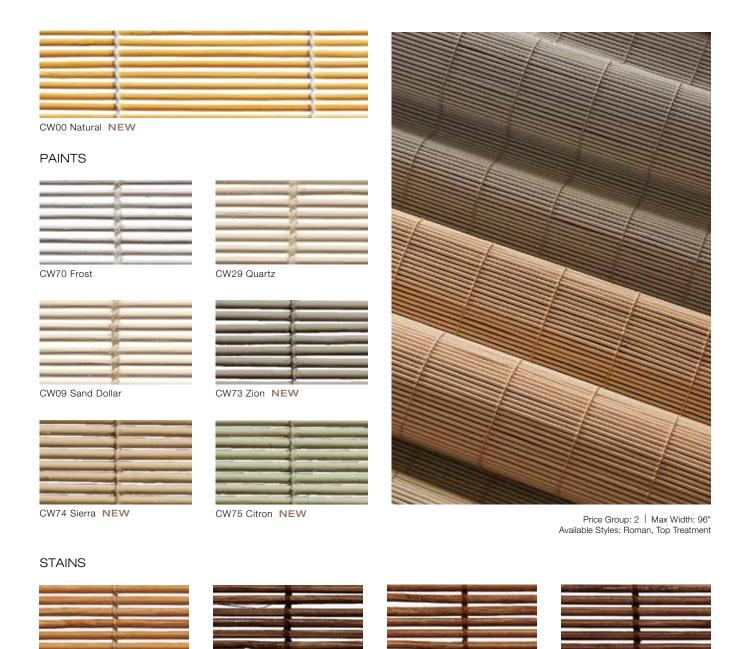

877 Tea

A handcrafted double warp updates this traditional weave to a clean contemporary aesthetic. Woven with sustainably sourced bamboo, this design makes a crisp architectural statement.

CW00d Natural NEW

CW29d Quartz

CW09d Sand Dollar

CW73d Zion NEW

CW74d Sierra NEW

CW75d Citron NEW

Colourweave [TTS]

Colourweave [TTS]

CW51 Bark

Price Group: 1 | Max Width: 120" Available Styles: Roman, Top Treatment