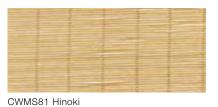

## JUNSEI

Inspired by traditional Japanese screens, this refined weave is handwoven with thinly sliced bamboo, allowing the sunlight to gently filter in.

CWMS83 Shiro NEW

CWMS80 Matsu

CWMS82 Tochi

820 Ceylon