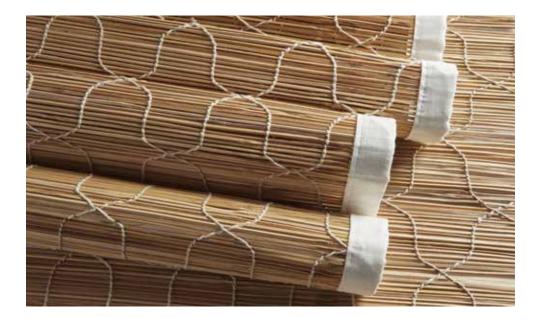

This boldly textural design not only celebrates but elevates the imperfect beauty of natural materials.

CW90 Bambosa Cream

906 Naturale 927 0

927 Corda

912 Lino

936 Ostrica

Max Width: 80" Available Styles: Top Treatment

Shown: CW90 Gilas – Bambosa Cream Chik Valance with 906 Linen Hemp – Naturale Edge Binding