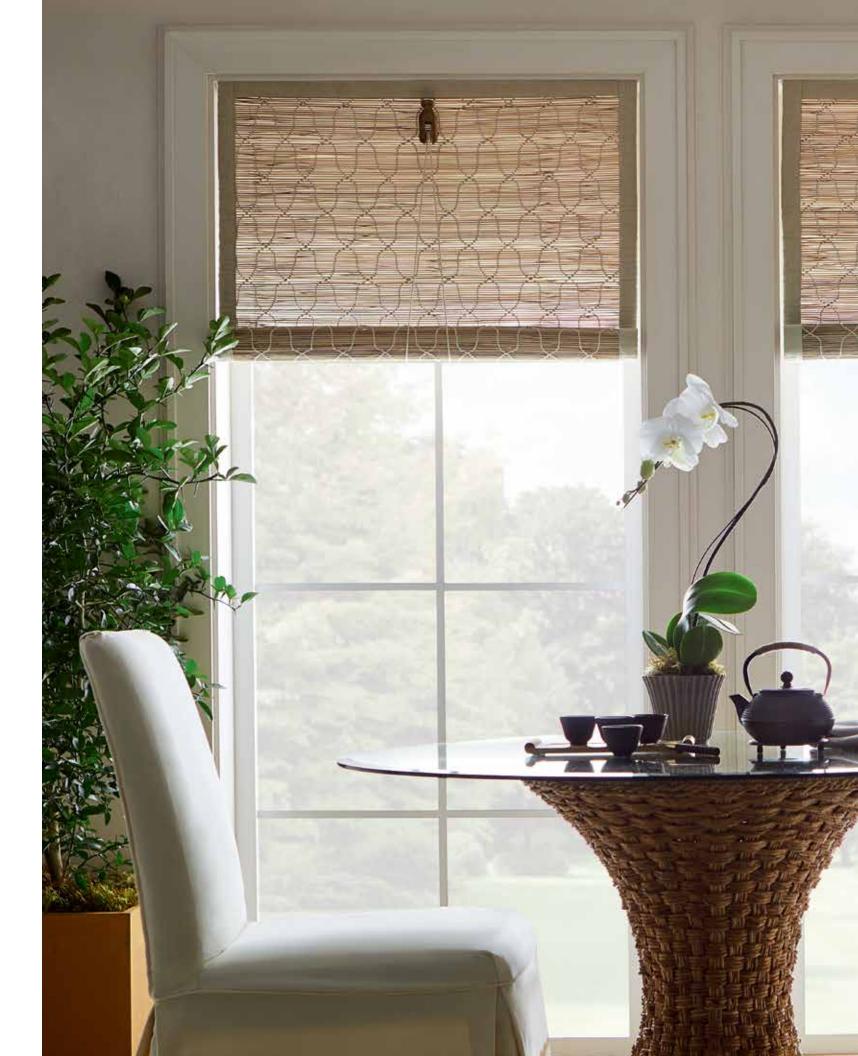

This boldly textural design not only celebrates but elevates the imperfect beauty of natural materials.

CW90 Bambosa Cream

906 Naturale 927 0

927 Corda

912 Lino

936 Ostrica

Max Width: 80" Available Styles: Top Treatment

Shown: CW90 Gilas – Bambosa Cream Chik Valance with 906 Linen Hemp – Naturale Edge Binding