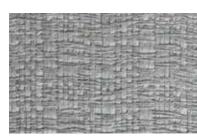

#### GRASSWEAVE [WTS]

### STRATUS

Channels of twisted yarn in soft hues juxtapose dimensional bands of tonal color suspended in a weave of handwoven natural fibers, creating a linear architecture with textural rhythm.

LEBB66-06 Twine

LEBB66-32 Vapor

LEBB66-33 Silver Lake