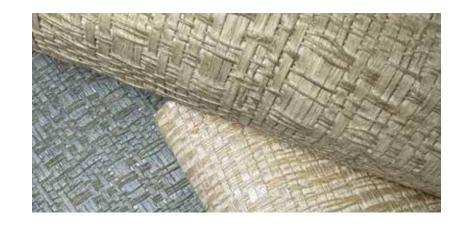

#### GRASSWEAVE [WTS]

### REPOSE

Handwoven in a crosshatch
pattern of natural fibers,
Repose is a beautiful, textural
windowcovering with a natural
dimension. The two colorways
—Spring Rain and Raffia—
reference the sky and earth.

LEBB65-09 Raffia

LEBB65-32 Spring Rain