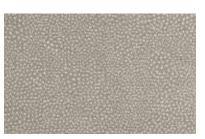

## TRANSCENDENCE

Stippled dots revolve across the handwoven paper, creating a calm and contemplative mood.

The subtle ribbed texture forms a delicate and dreamy impression.

WLBB63-36 Silver Sage

WLBB63-32 Blanc de Chine

WLBB63-18 Tranquil

WLBB63-09 Topaz

Width: 36" (91.4cm) | Length: 12 yds

Shown: WLBB63-32 Transcendence – Blanc de Chine, Wallcovering WLBB61-32 Aquarelle – Aqua Mist, Wallcovering

Barbara Barry Collection