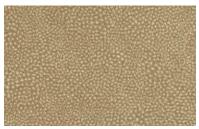

### QUIETUDE

Handwoven from strips of paper and jute in a variegated pattern, Quietude lends a tonal palette with rich texture and a play of quiet dimension.

WLBB60-06 Bleached Bone

WLBB60-32 Blanc de Chine

WLBB60-30 Citrine

WLBB60-36 Dawn

WLBB62-12 Pashmina

WLBB62-30 Citrine

WLBB62-32 Cast Glass

WLBB62-36 Silver Mist