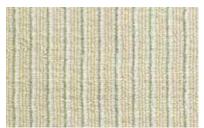

#### GRASSWEAVE [WTS]

### RETREAT

Delicately woven by hand from ramie and lustrous banana fibers, this elegant windowcovering has just a hint of color and softly lets the light retreat.

LEBB67-06 Bleached Bone

LEBB67-32 Blanc de Chine

LEBB67-18 Tranquil

LEBB67-36 Silver Sage

Price Group: 5 | Max Width: 180" Available Styles: Roman, Roller, Top Treatment