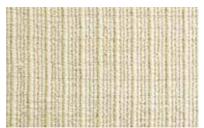

#### GRASSWEAVE [WTS]

### REPOSE

Handwoven in a crosshatch
pattern of natural fibers,
Repose is a beautiful, textural
windowcovering with a natural
dimension. The two colorways
—Spring Rain and Raffia—
reference the sky and earth.

LEBB65-09 Raffia

LEBB65-32 Spring Rain