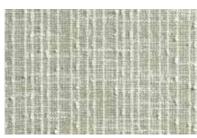

### REPOSE

Handwoven in a crosshatch
pattern of natural fibers,
Repose is a beautiful, textural
windowcovering with a natural
dimension. The two colorways
—Spring Rain and Raffia—
reference the sky and earth.

LEBB65-09 Raffia

LEBB65-32 Spring Rain