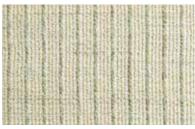

#### GRASSWEAVE [WTS]

### STRATUS

Channels of twisted yarn in soft hues juxtapose dimensional bands of tonal color suspended in a weave of handwoven natural fibers, creating a linear architecture with textural rhythm.

LEBB66-06 Twine

LEBB66-32 Vapor

LEBB66-33 Silver Lake