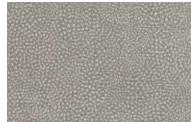

## TRANSCENDENCE

Stippled dots revolve across the handwoven paper, creating a calm and contemplative mood.

The subtle ribbed texture forms a delicate and dreamy impression.

WLBB63-36 Silver Sage

WLBB63-32 Blanc de Chine

WLBB63-18 Tranquil

WLBB63-09 Topaz

Width: 36" (91.4cm) | Length: 12 yds

Shown: WLBB63-32 Transcendence – Blanc de Chine, Wallcovering WLBB61-32 Aquarelle – Aqua Mist, Wallcovering

Barbara Barry Collection