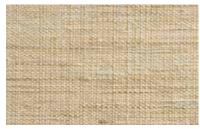

LEBB68-03 Cloud

LEBB68-30 Citrine

Handwoven from natural ramie, the weave's twisting, ladder-like warp thread creates a bouclé texture that adds a touch of sheen.

Price Group: 5 | Max Width: 180"

Available Styles: Roman, Top Treatment

LEBB68-32 Cumulus