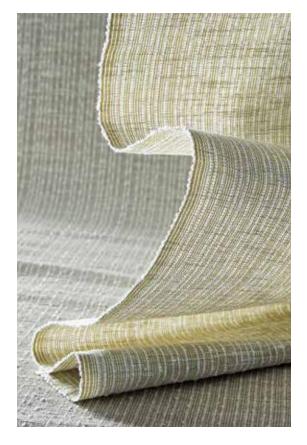

LEBB68-03 Cloud

LEBB68-30 Citrine

Handwoven from natural ramie, the weave's twisting, ladder-like warp thread creates a bouclé texture that adds a touch of sheen.

Price Group: 5 | Max Width: 180"

Available Styles: Roman, Top Treatment

LEBB68-32 Cumulus