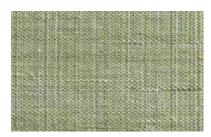

### REPOSE

Handwoven in a crosshatch
pattern of natural fibers,
Repose is a beautiful, textural
windowcovering with a natural
dimension. The two colorways
—Spring Rain and Raffia—
reference the sky and earth.

LEBB65-09 Raffia

LEBB65-32 Spring Rain