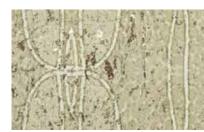

### UTOPIA

Utopia is a mesmerizing pattern of overlapping ovals printed on hand-placed cork over a layer of metallic that beautifully reflects the light.

This generous and evocative pattern has an artful elegance that is both classic and modern.

Width: 371/2" (95.25cm) | Length: 12 yds