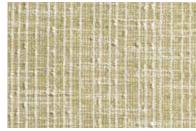

LEBB68-03 Cloud

LEBB68-30 Citrine

Handwoven from natural ramie, the weave's twisting, ladder-like warp thread creates a bouclé texture that adds a touch of sheen.

Price Group: 5 | Max Width: 180"

Available Styles: Roman, Top Treatment