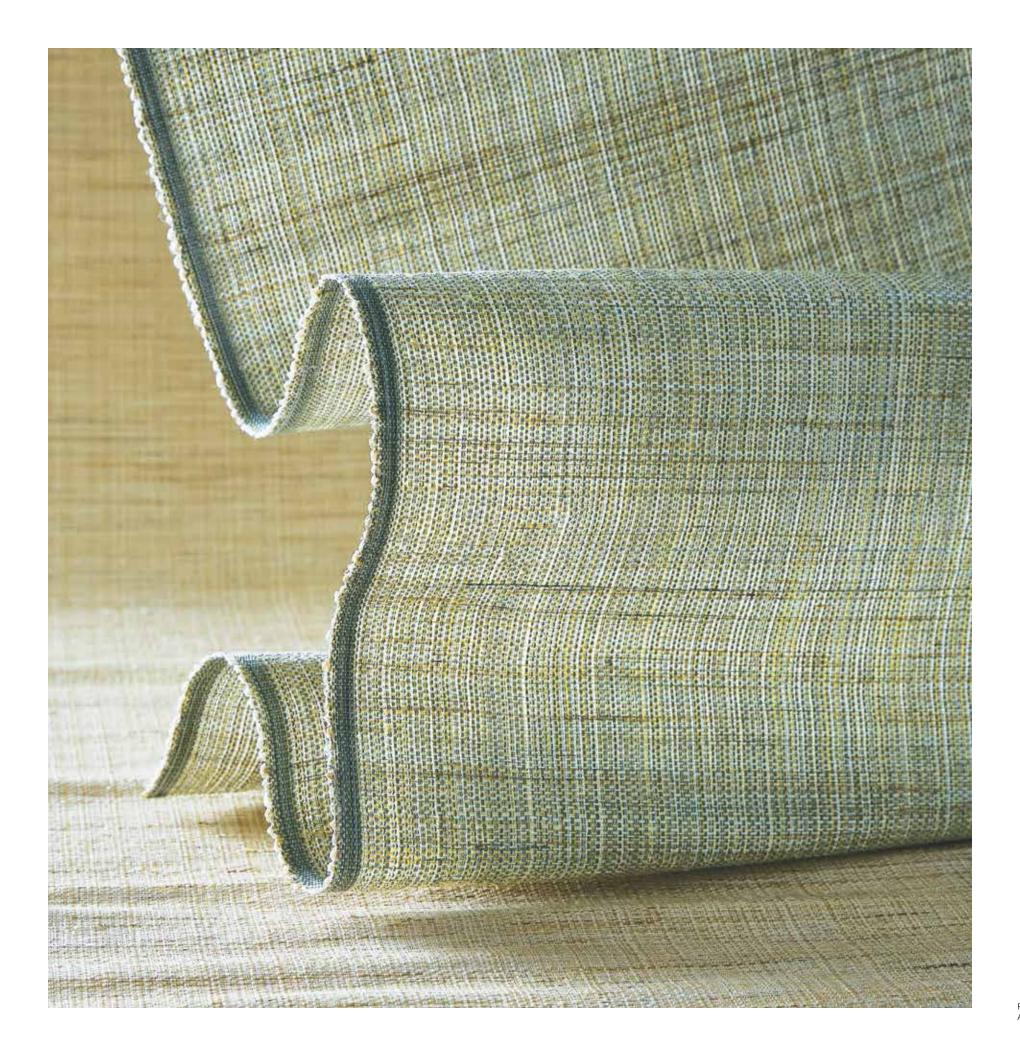

LEBB68-03 Cloud

LEBB68-30 Citrine

Handwoven from natural ramie, the weave's twisting, ladder-like warp thread creates a bouclé texture that adds a touch of sheen.

Price Group: 5 | Max Width: 180"

Available Styles: Roman, Top Treatment

LEBB68-32 Cumulus