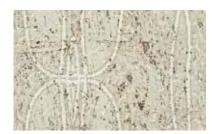

### UTOPIA

Utopia is a mesmerizing pattern of overlapping ovals printed on hand-placed cork over a layer of metallic that beautifully reflects the light.

This generous and evocative pattern has an artful elegance that is both classic and modern.

Width: 371/2" (95.25cm) | Length: 12 yds