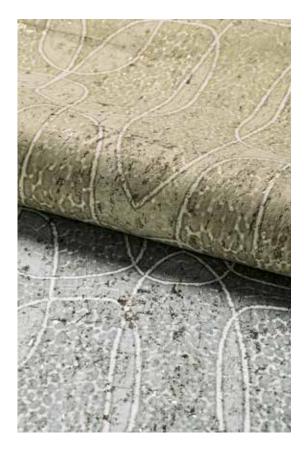

### UTOPIA

Utopia is a mesmerizing pattern of overlapping ovals printed on hand-placed cork over a layer of metallic that beautifully reflects the light.

This generous and evocative pattern has an artful elegance that is both classic and modern.

Width: 371/2" (95.25cm) | Length: 12 yds