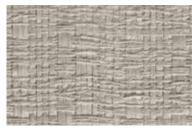

LEBB68-03 Cloud

LEBB68-30 Citrine

Handwoven from natural ramie, the weave's twisting, ladder-like warp thread creates a bouclé texture that adds a touch of sheen.

Price Group: 5 | Max Width: 180"

Available Styles: Roman, Top Treatment

LEBB68-32 Cumulus