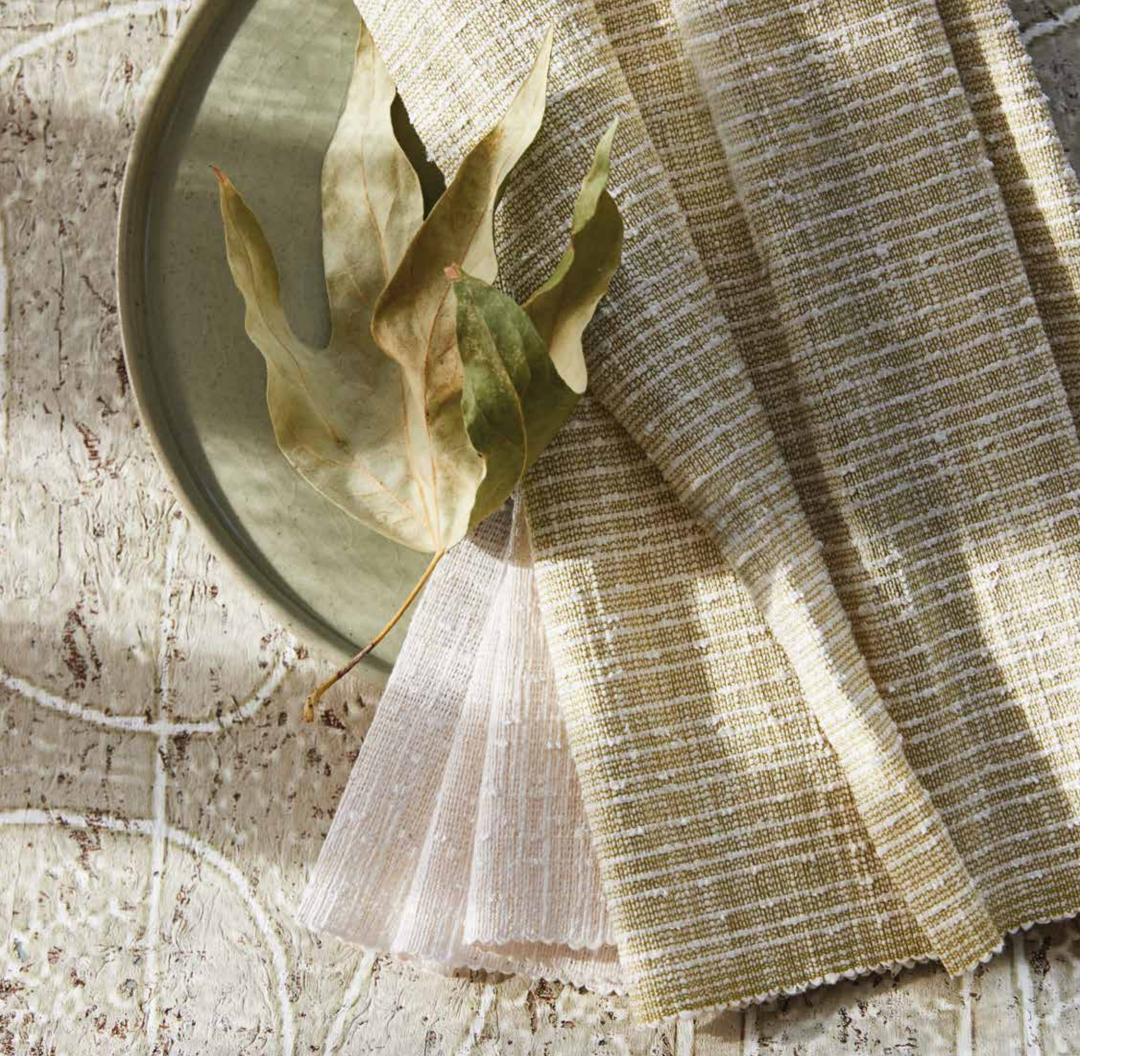

LEBB68-03 Cloud

LEBB68-30 Citrine

Handwoven from natural ramie, the weave's twisting, ladder-like warp thread creates a bouclé texture that adds a touch of sheen.

Price Group: 5 | Max Width: 180"

Available Styles: Roman, Top Treatment

LEBB68-32 Cumulus