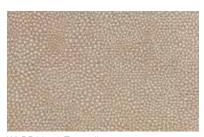

### AQUARELLE

Aquarelle comes right from the hand of Barbara Barry. Her original watercolor is printed on handwoven paper with a subtle metallic background that shimmers as it catches the light.

WLBB61-30 Citrine

WLBB61-32 Aqua Mist