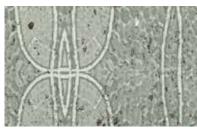

## TRANSCENDENCE

Stippled dots revolve across the handwoven paper, creating a calm and contemplative mood.

The subtle ribbed texture forms a delicate and dreamy impression.

WLBB63-36 Silver Sage

WLBB63-32 Blanc de Chine

WLBB63-18 Tranquil

WLBB63-09 Topaz

Width: 36" (91.4cm) | Length: 12 yds

Shown: WLBB63-32 Transcendence – Blanc de Chine, Wallcovering WLBB61-32 Aquarelle – Aqua Mist, Wallcovering

Barbara Barry Collection