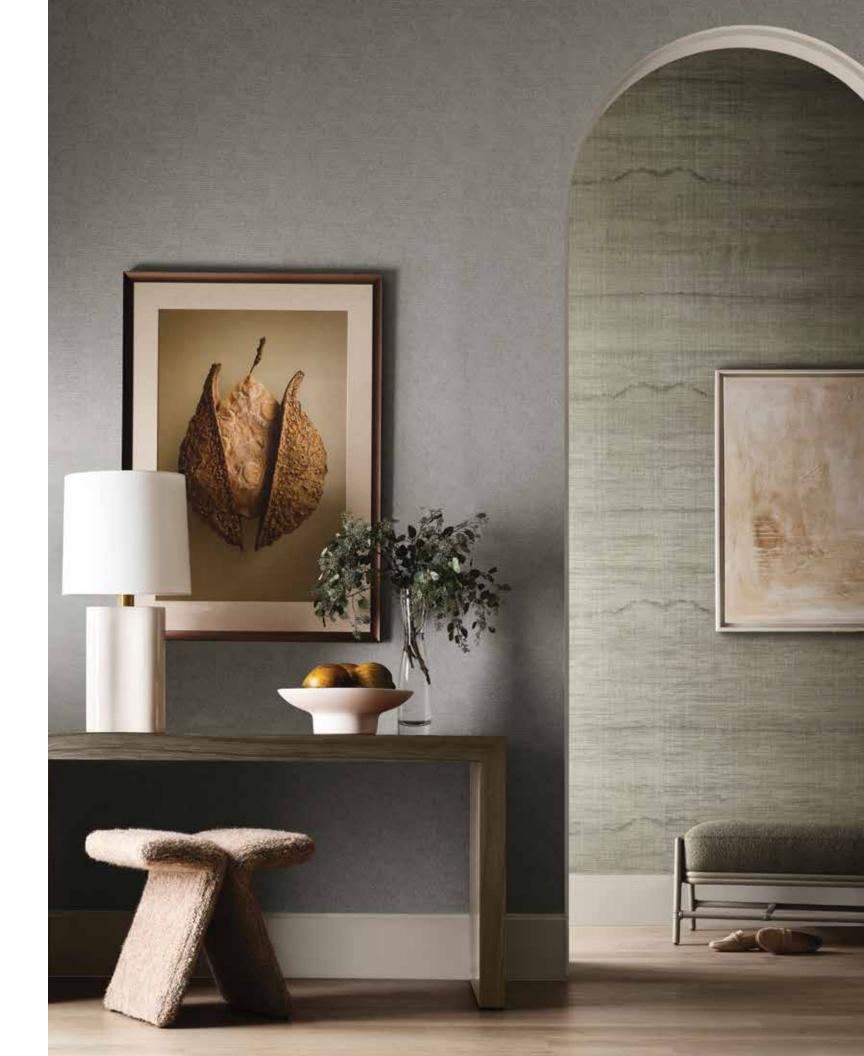

WLBB63-18 Tranquil

WLBB63-09 Topaz

Width: 36" (91.4cm) | Length: 12 yds

Shown: WLBB63-32 Transcendence – Blanc de Chine, Wallcovering WLBB61-32 Aquarelle – Aqua Mist, Wallcovering

Barbara Barry Collection