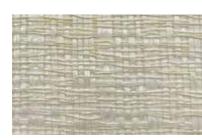

#### GRASSWEAVE [WTS]

### REPOSE

Handwoven in a crosshatch
pattern of natural fibers,
Repose is a beautiful, textural
windowcovering with a natural
dimension. The two colorways
—Spring Rain and Raffia—
reference the sky and earth.

LEBB65-09 Raffia

LEBB65-32 Spring Rain