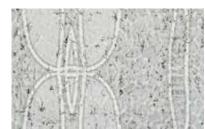

### UTOPIA

Utopia is a mesmerizing pattern of overlapping ovals printed on hand-placed cork over a layer of metallic that beautifully reflects the light.

This generous and evocative pattern has an artful elegance that is both classic and modern.

Width: 371/2" (95.25cm) | Length: 12 yds