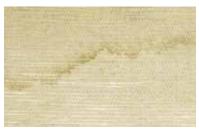

### STRATUS

Channels of twisted yarn in soft hues juxtapose dimensional bands of tonal color suspended in a weave of handwoven natural fibers, creating a linear architecture with textural rhythm.

LEBB66-06 Twine

LEBB66-32 Vapor

LEBB66-33 Silver Lake