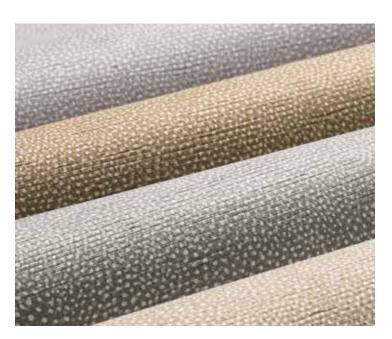

## TRANSCENDENCE

Stippled dots revolve across the handwoven paper, creating a calm and contemplative mood.

The subtle ribbed texture forms a delicate and dreamy impression.

WLBB63-36 Silver Sage

WLBB63-32 Blanc de Chine

WLBB63-18 Tranquil

WLBB63-09 Topaz

Width: 36" (91.4cm) | Length: 12 yds

Shown: WLBB63-32 Transcendence – Blanc de Chine, Wallcovering WLBB61-32 Aquarelle – Aqua Mist, Wallcovering

Barbara Barry Collection