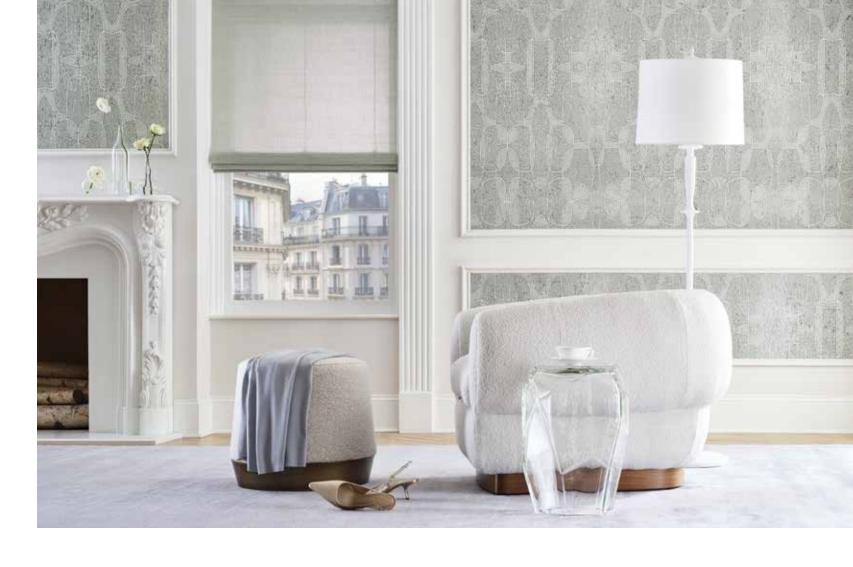

## TRANSCENDENCE

Stippled dots revolve across the handwoven paper, creating a calm and contemplative mood.

The subtle ribbed texture forms a delicate and dreamy impression.

WLBB63-36 Silver Sage

WLBB63-32 Blanc de Chine

WLBB63-18 Tranquil

WLBB63-09 Topaz

Width: 36" (91.4cm) | Length: 12 yds

Shown: WLBB63-32 Transcendence – Blanc de Chine, Wallcovering WLBB61-32 Aquarelle – Aqua Mist, Wallcovering

Barbara Barry Collection