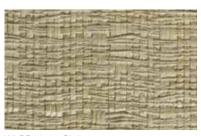

#### GRASSWEAVE [WTS]

### RETREAT

Delicately woven by hand from ramie and lustrous banana fibers, this elegant windowcovering has just a hint of color and softly lets the light retreat.

LEBB67-06 Bleached Bone

LEBB67-32 Blanc de Chine

LEBB67-18 Tranquil

LEBB67-36 Silver Sage

Price Group: 5 | Max Width: 180" Available Styles: Roman, Roller, Top Treatment