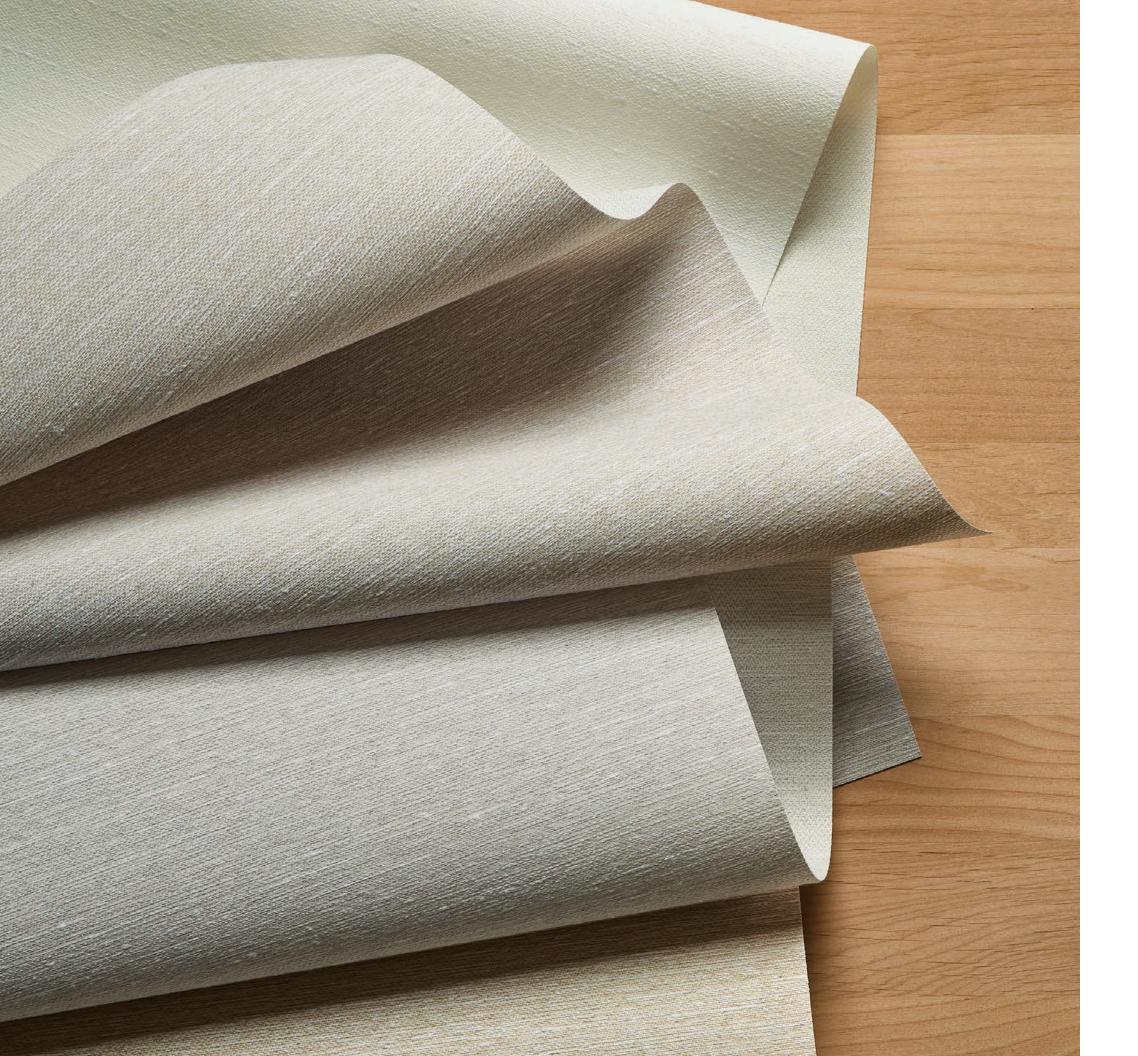

## ECOWEAVE 104 | 204

Inspired by the timeless look of linen and crafted from man-made performance materials, this design creates a versatile rollershade. Offered in neutral tones, the translucent ECO 104 beautifully filters the light, while ECO 204 delivers blackout coverage. They are free of harmful chemicals and feature Oeko-Tex Standard 100 certification.

## ECOWEAVE GREEN PERFORMANCE

An eco-friendly, low-impact solution for challenging environments. Free of harmful chemicals, PFAS, and PVC. Tightly woven, with a tailored feel, in versatile earth tones and textures that nicely complement our natural woven collections.