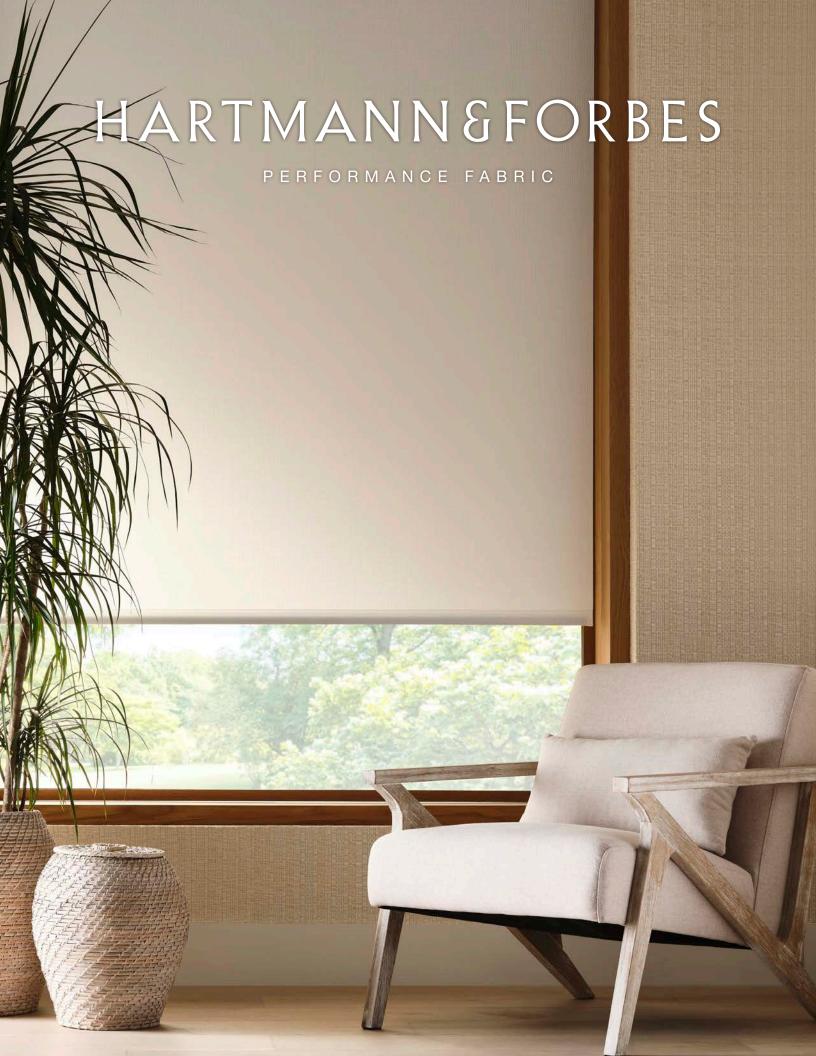

# PERFORMANCE FABRIC

A collection of designs using man-made fibers woven to achieve peak performance characteristics including heat and glare reduction, UV filtration and privacy. These fabrics are third-party certified, durable, meet or exceed commercial fire standards and are virtually maintenance-free.

## ECOWEAVE 104 | 204

Inspired by the timeless look of linen and crafted from man-made performance materials, this design creates a versatile rollershade. Offered in neutral tones, the translucent ECO 104 beautifully filters the light, while ECO 204 delivers blackout coverage. They are free of harmful chemicals and feature Oeko-Tex Standard 100 certification.