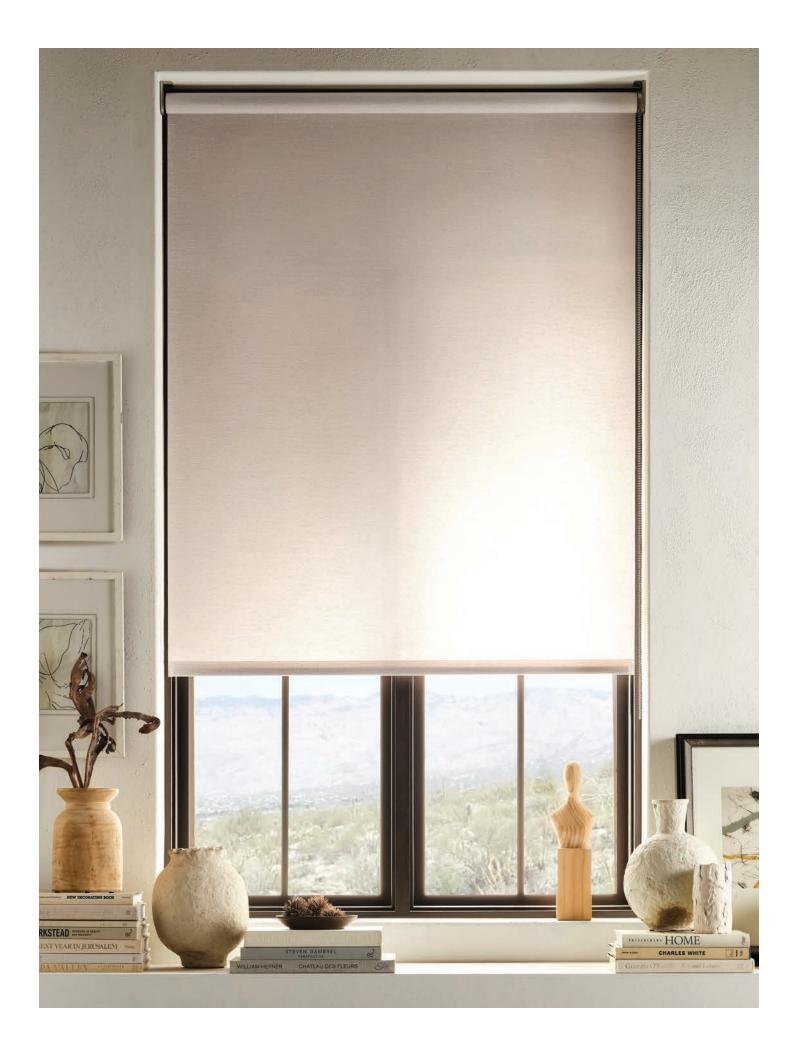

## ECOWEAVE 104 | 204

Inspired by the timeless look of linen and crafted from man-made performance materials, this design creates a versatile rollershade. Offered in neutral tones, the translucent ECO 104 beautifully filters the light, while ECO 204 delivers blackout coverage. They are free of harmful chemicals and feature Oeko-Tex Standard 100 certification.

#### BLACKOUT

ECO 204

EC104-06 Jasmine

EC104-12 Quinoa

EC204-06 Jasmine

EC204-12 Quinoa

EC104-27 Barley

EC104-36 Rye