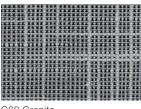

#### BLACKOUT

A modern textured design that offers light blockage when room darkening is needed. PVC free, the 9000 series inherently blocks heat loss and reduces UV transmission.

G03 Snow

G00 Bright White

G06 Natural

G09 Wheat

G15 Smoke

G36 Greige

G60 Granite

Price Group: 3 | Max Seamless Width: 118" Available Styles: Roller, Top Treatment Shown: G36 9000 - Greige, Rollershade with Ultra Metal Hem Bar