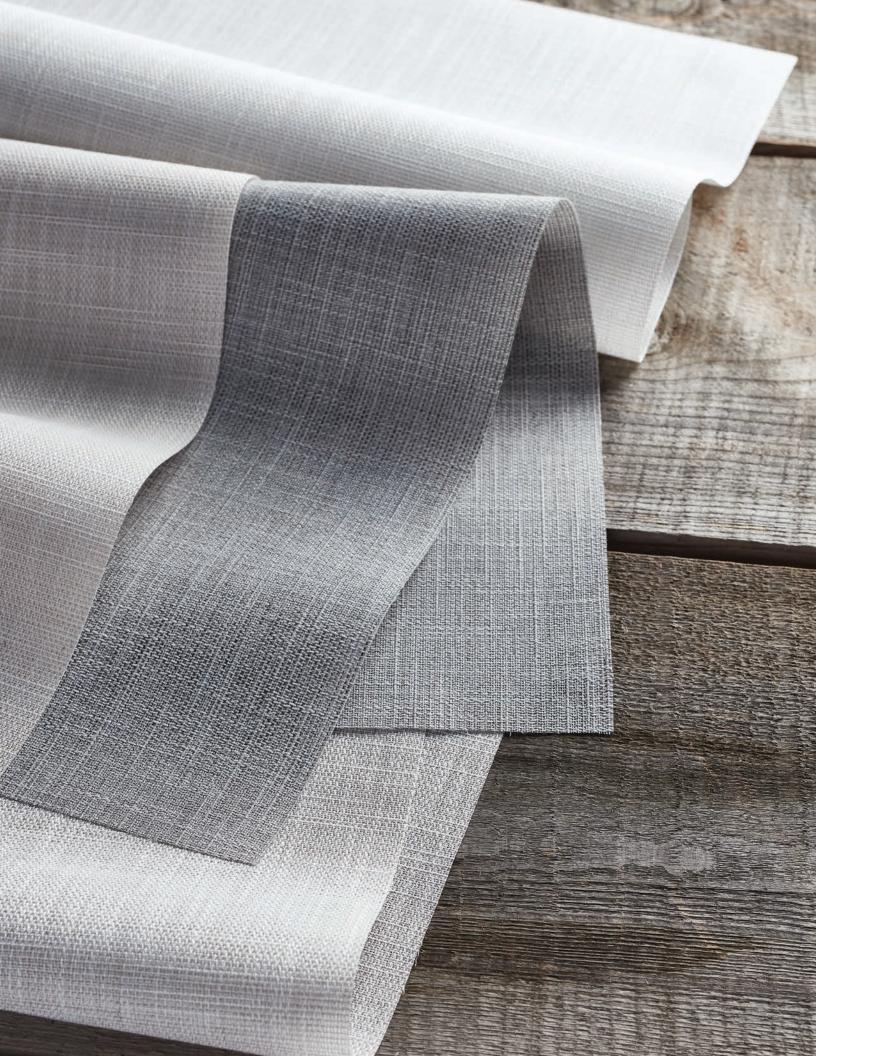

## PRIVACY FABRIC DESIGNED PERFORMANCE

A broad collection of decorative fabrics with the look and feel of rich cloth in a soothing range of colors. Sheers to gently filter light and Blackout to block the sun.

#### BLACKOUT

A modern textured design that offers light blockage when room darkening is needed. PVC free, the 9000 series inherently blocks heat loss and reduces UV transmission.

G03 Snow

G00 Bright White