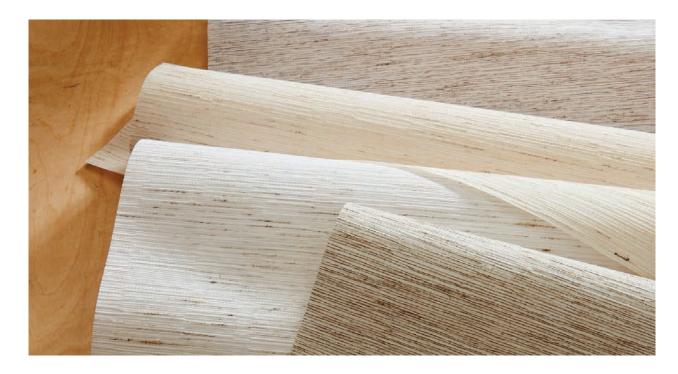

## ECOWEAVE 104 | 204

Inspired by the timeless look of linen and crafted from man-made performance materials, this design creates a versatile rollershade. Offered in neutral tones, the translucent ECO 104 beautifully filters the light, while ECO 204 delivers blackout coverage. They are free of harmful chemicals and feature Oeko-Tex Standard 100 certification.

#### TRANSLUCENT

ECO 104

1% OPENNESS

#### BLACKOUT

ECO 204

EC104-06 Jasmine

EC104-12 Quinoa

EC204-06 Jasmine

EC204-12 Quinoa

EC104-27 Barley

EC104-36 Rye