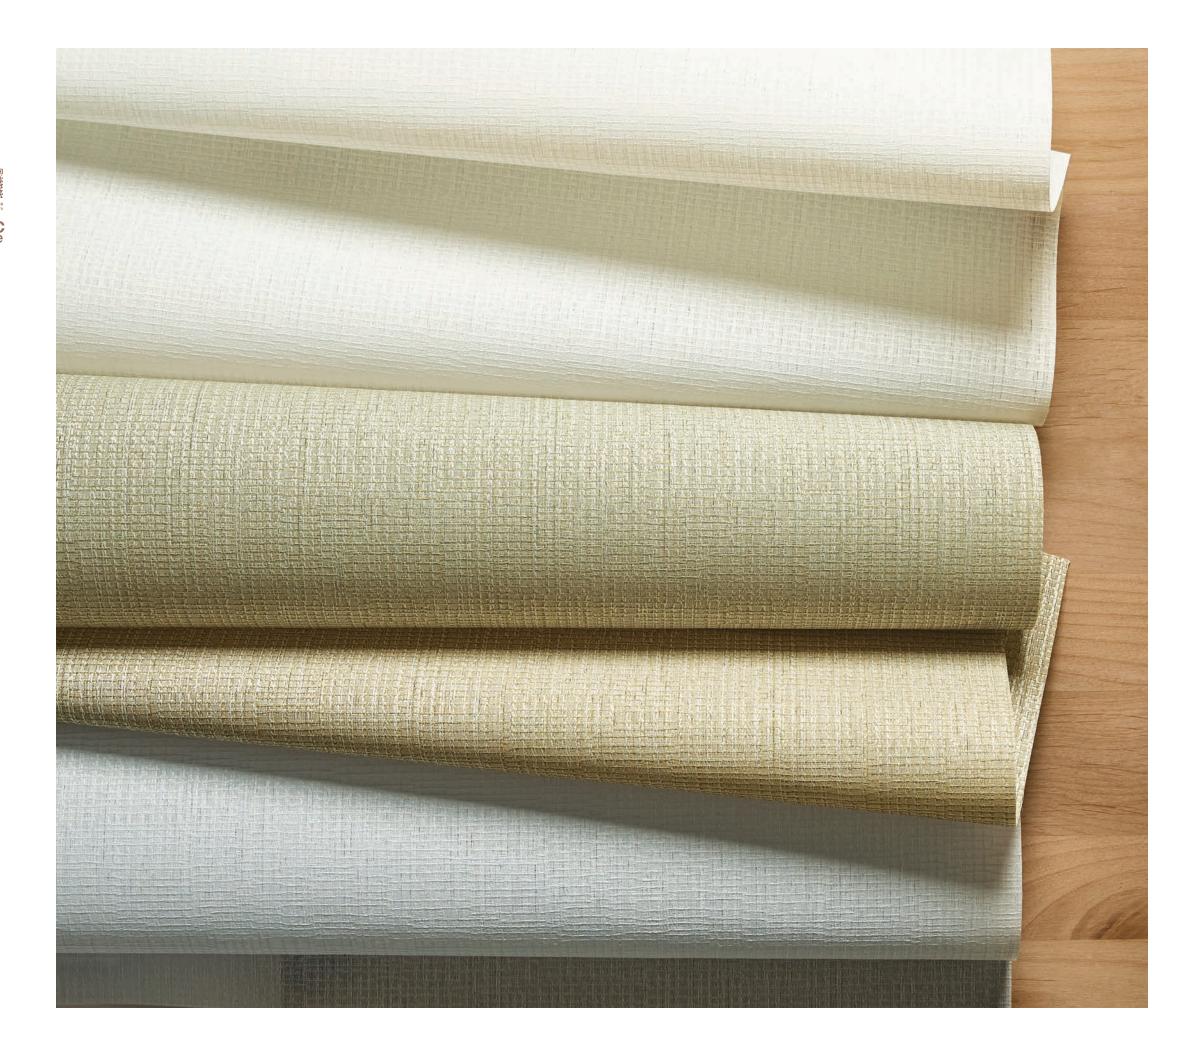

## ECOWEAVE GREEN PERFORMANCE

An eco-friendly, low-impact solution for challenging environments. Free of harmful chemicals, PFAS, and PVC. Tightly woven, with a tailored feel, in versatile earth tones and textures that nicely complement our natural woven collections.

## ECOWEAVE 104 | 204

Inspired by the timeless look of linen and crafted from man-made performance materials, this design creates a versatile rollershade. Offered in neutral tones, the translucent ECO 104 beautifully filters the light, while ECO 204 delivers blackout coverage. They are free of harmful chemicals and feature Oeko-Tex Standard 100 certification.