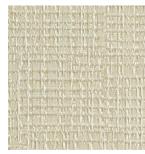

EC101-15 Ginseng

EC101-03 Meadowsweet

EC101-39 Roselle

EC101-06 Varuna

EC101-42 Hawthorn

1% OPENNESS

STANDARD OF MASSAGE OF MASSAGE

Featuring a textural hand with dimensional slubs reminiscent of tree bark, ECO 102 performance material not only aesthetically pleases but also beautifully filters the light. Free of harmful chemicals and Oeko-Tex Standard 100 Certified, it's available in warm and cool earth tones.