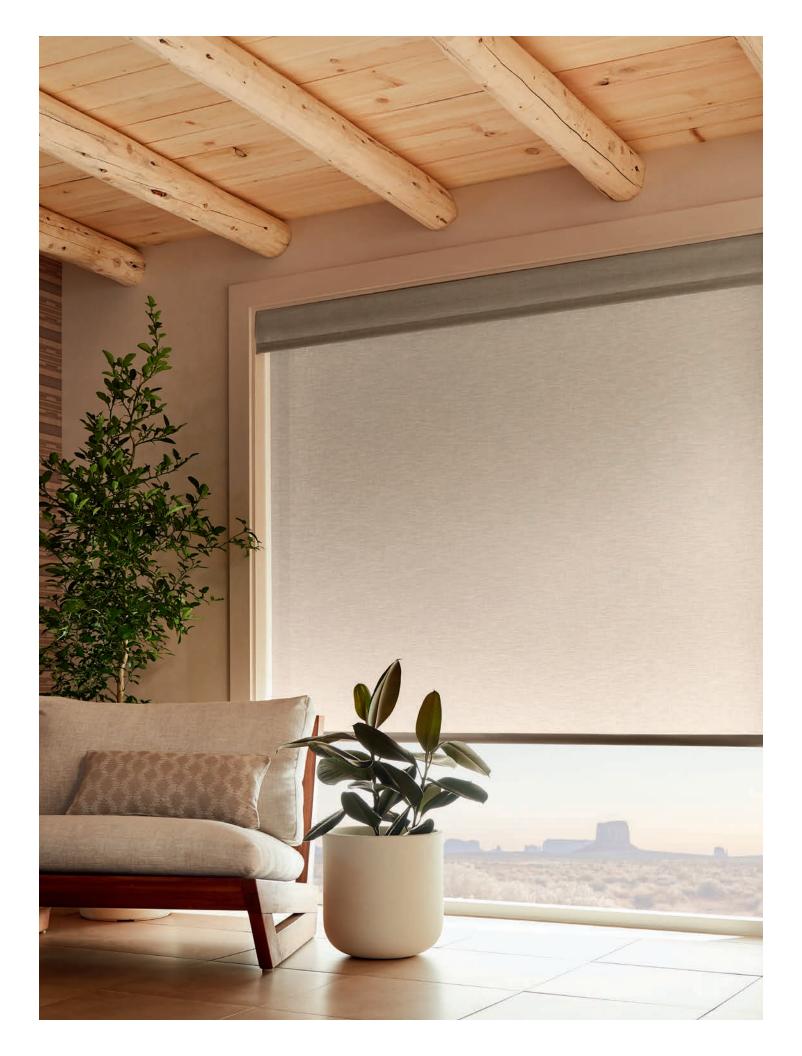

## ECOWEAVE 104 | 204

Inspired by the timeless look of linen and crafted from man-made performance materials, this design creates a versatile rollershade. Offered in neutral tones, the translucent ECO 104 beautifully filters the light, while ECO 204 delivers blackout coverage. They are free of harmful chemicals and feature Oeko-Tex Standard 100 certification.