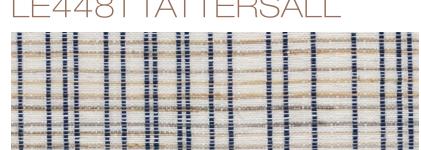

### LE4339 TWEED

Created of ramie and interweaving tones of refined gray and neutral warps, this openly checked pattern is a light and modern approach to historical tweed.

Created in honor of the historical 18th century
Tattersall blanket pattern, this modern perspective is composed of interwoven indigo warp threads and ramie, highlighting strong vertical lines with contrasting neutrals.