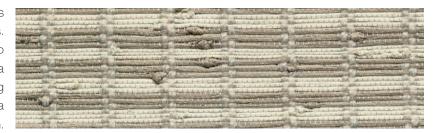

### E4587 CABLE

Price Group: 5 | Max Width: 180" Available Styles: Roman, Top Treatment

Meticulously jacquard-handloomed,
this limited-edition series lends
an artisanal look to an interior.
Dimensional strands of natural
banana fiber are braided by hand
and woven into a ramie ground in
an undulating pattern, the complex
layering of textural materials
yielding rich, organic beauty.