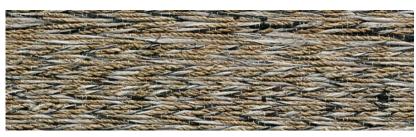

Traditional basketry from Bali's Kuta Beach inspired this design. Hand-placed strands of aromatic vetiver set off with twisted yarn, woven with ramie rivulets, produce a richly textural landscape showcasing the fibers' rustic quality and artisanal character.

# .E6509 KUTA

Price Group: 5 | Max Width: 100" Available Styles: Roman, Top Treatment Shown: LE6509 Kuta, Old Style Roman

Price Group: 5 | Max Width: 120" Available Styles: Roman, Top Treatment

LE4715 MELANGE A multi-hued mix of fibers marks the Melange design. Ramie, palm, and black abaca are skillfully twisted together to evoke the heathered look of eagle feathers. The weave - distinctive and dense – combines natural colors to create a slanted, impressionistic pattern.