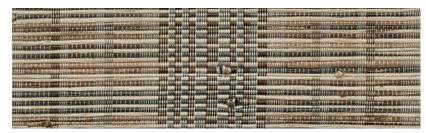

A thick warp of double-twisted palm yarns yields a textural landscape that conjures traditional Japanese mats. Hand-knotted fibers in two earthy colors combine to form a tonal grid pattern, while allowing light to pass through like a dimensional screen.