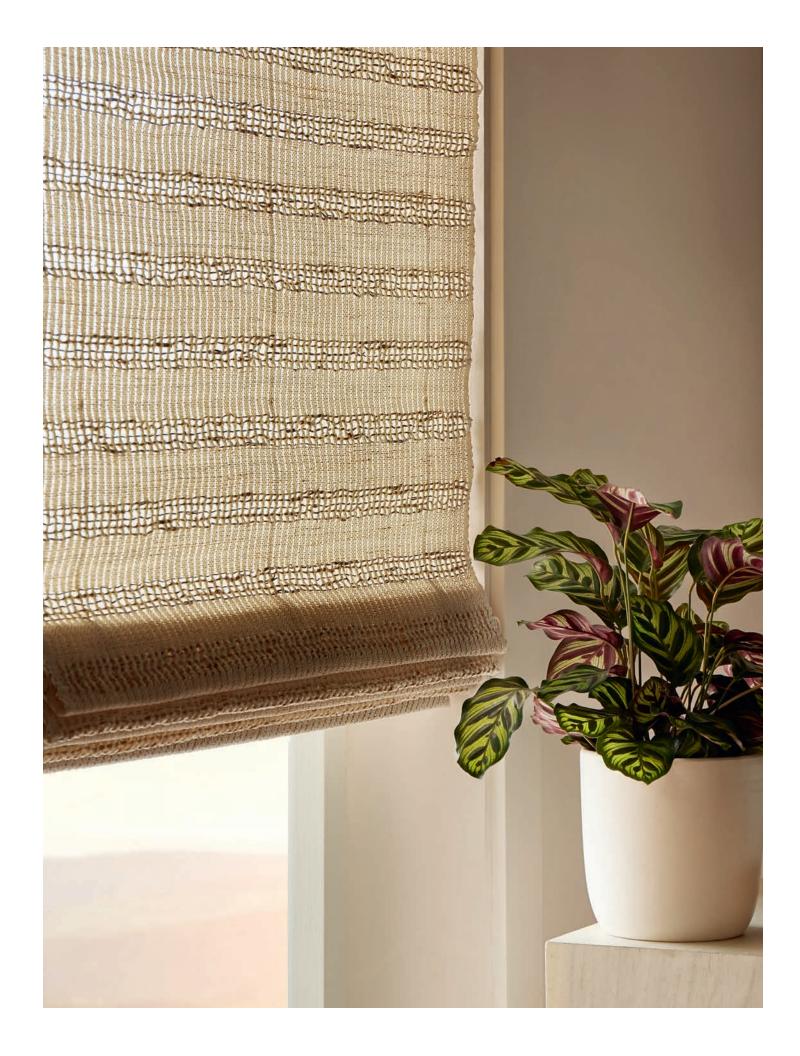

Traditional basketry from Bali's Kuta Beach inspired this design. Hand-placed strands of aromatic vetiver set off with twisted yarn, woven with ramie rivulets, produce a richly textural landscape showcasing the fibers' rustic quality and artisanal character.