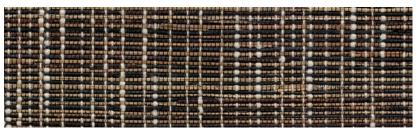

# .E6509 KUTA

Price Group: 5 | Max Width: 100" Available Styles: Roman, Top Treatment Shown: LE6509 Kuta, Old Style Roman

Price Group: 5 | Max Width: 120" Available Styles: Roman, Top Treatment

LE4715 MELANGE A multi-hued mix of fibers marks the Melange design. Ramie, palm, and black abaca are skillfully twisted together to evoke the heathered look of eagle feathers. The weave - distinctive and dense – combines natural colors to create a slanted, impressionistic pattern.