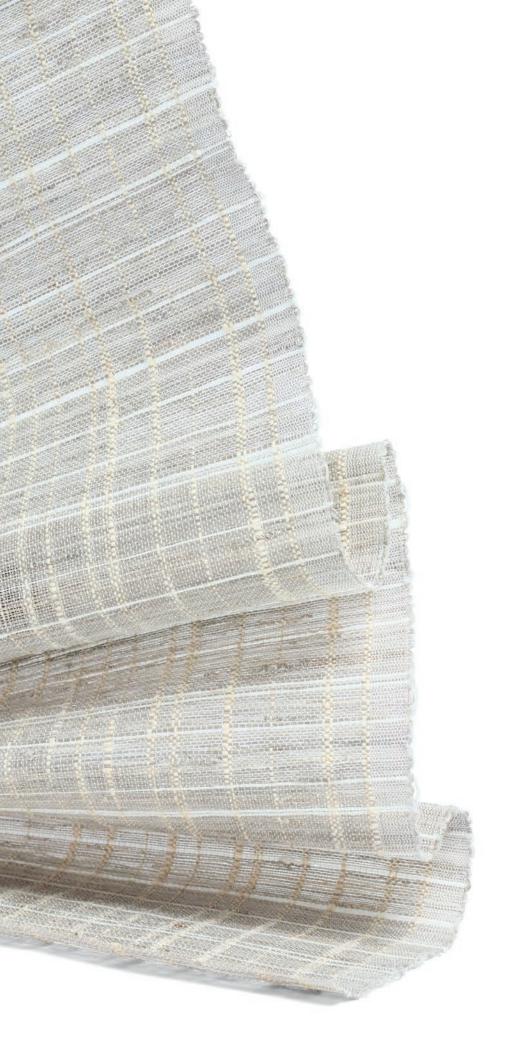

### LE4339 TWEED

Created of ramie and interweaving tones of refined gray and neutral warps, this openly checked pattern is a light and modern approach to historical tweed.

Created in honor of the historical 18th century
Tattersall blanket pattern, this modern perspective is composed of interwoven indigo warp threads and ramie, highlighting strong vertical lines with contrasting neutrals.