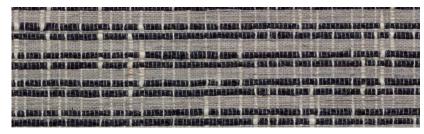

### LE4339 TWEED

Created of ramie and interweaving tones of refined gray and neutral warps, this openly checked pattern is a light and modern approach to historical tweed.

Created in honor of the historical 18th century
Tattersall blanket pattern, this modern perspective is composed of interwoven indigo warp threads and ramie, highlighting strong vertical lines with contrasting neutrals.