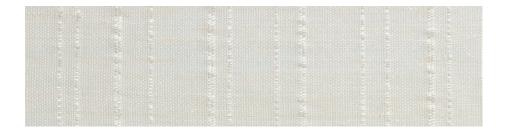

## LE6806 RIBBON

Natural beauty meets elegant refinement with this design hand-loomed from airy banana fiber. Lustrous ribbons stripe the delicate weave, lending textural dimension and a hint of glamour to the monochromatic composition.