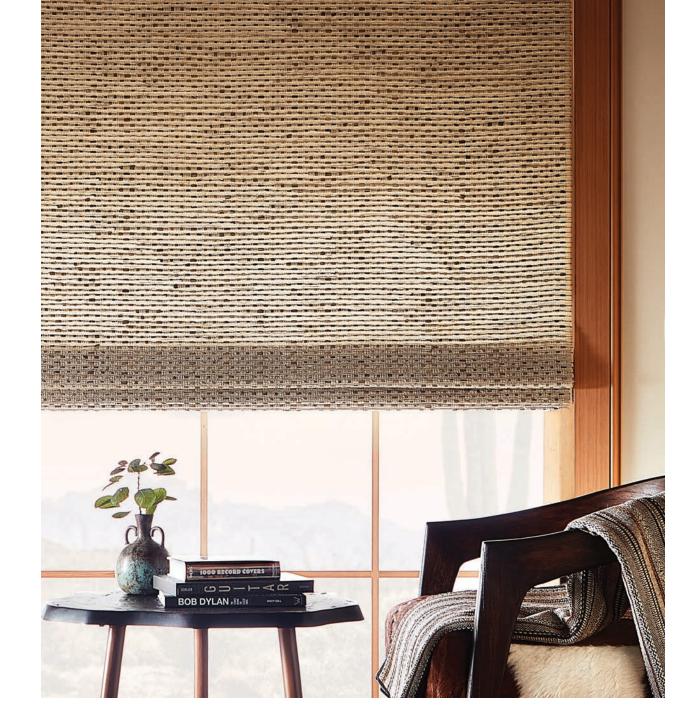

#### LE6109 CREEL

Rugged wicker baskets used by anglers to carry fish inspired this design. Woven on a jacquard-handloom, Creel's cream-colored ramie ground is punctuated with hand-placed contrasting patches of soft-brown water hyacinth fibers in a rhythmic interplay of texture and tone.

Price Group: 5 | Max Width: 100" Available Styles: Roman, Top Treatment Shown: LE6109 Creel, Old Style Roman