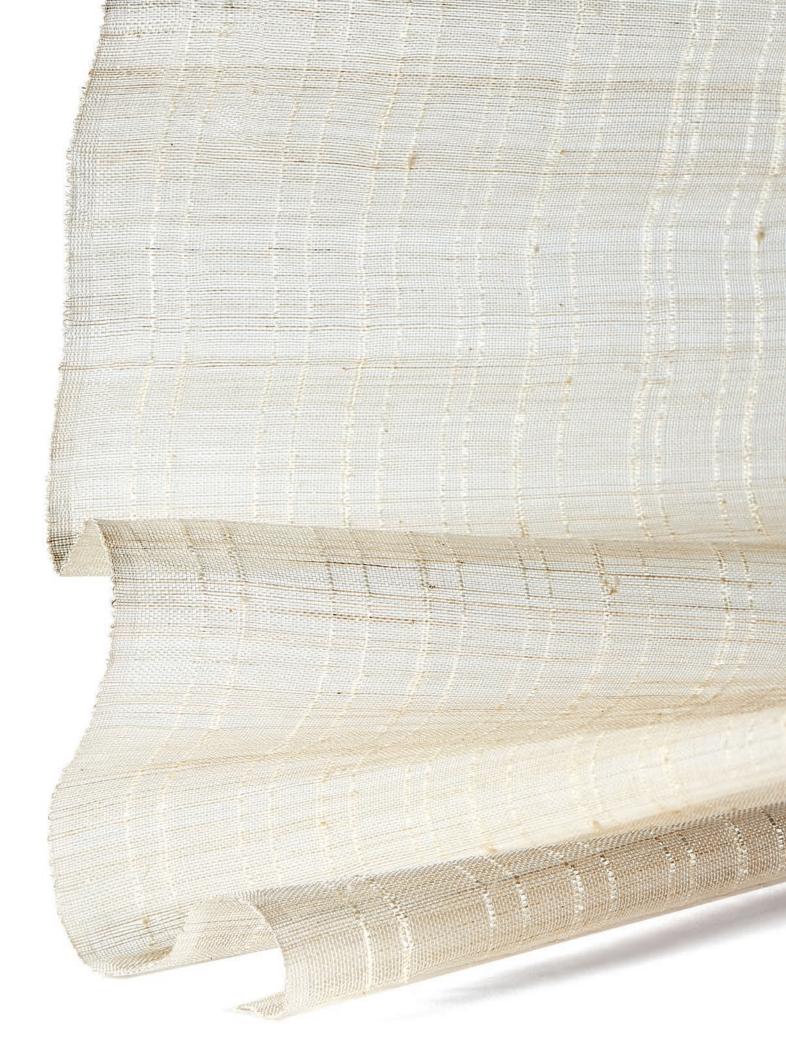

### LE4339 TWEED

Created of ramie and interweaving tones of refined gray and neutral warps, this openly checked pattern is a light and modern approach to historical tweed.

Created in honor of the historical 18th century
Tattersall blanket pattern, this modern perspective is composed of interwoven indigo warp threads and ramie, highlighting strong vertical lines with contrasting neutrals.