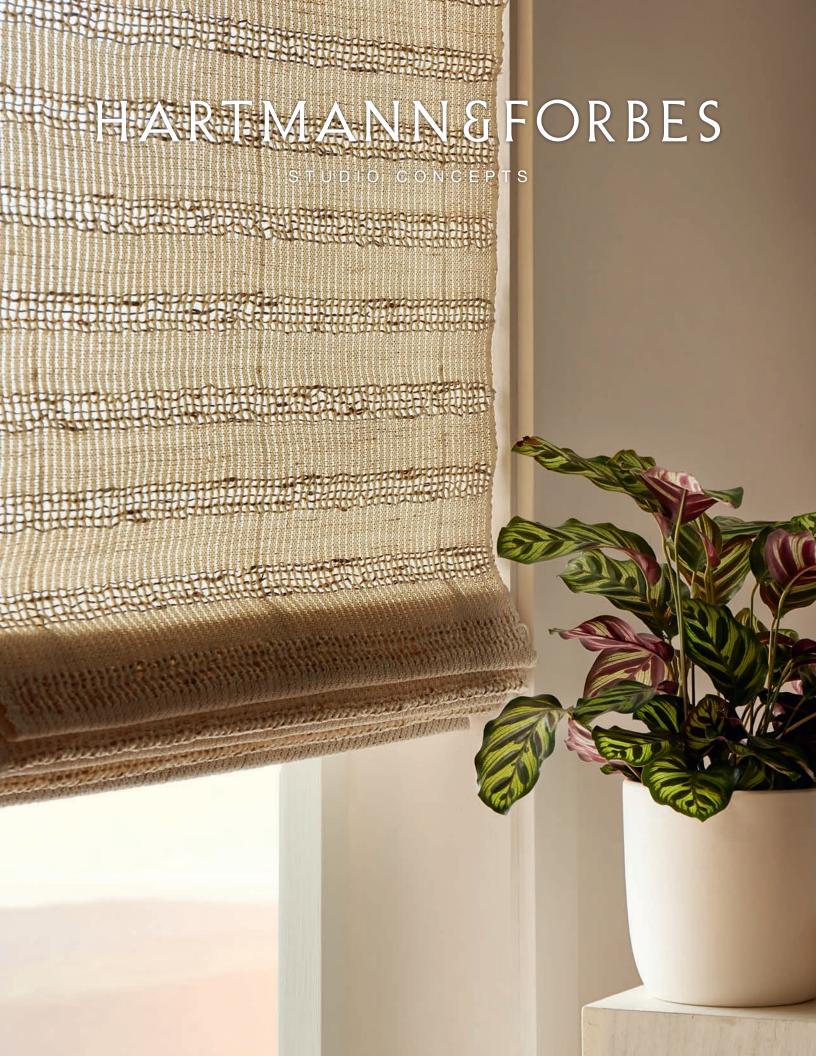

Traditional basketry from Bali's Kuta Beach inspired this design. Hand-placed strands of aromatic vetiver set off with twisted yarn, woven with ramie rivulets, produce a richly textural landscape showcasing the fibers' rustic quality and artisanal character.