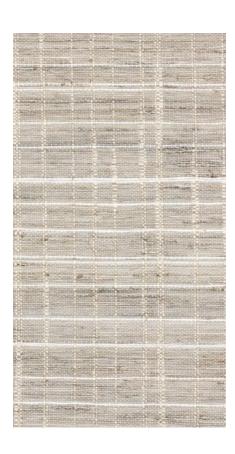

### LE4339 TWEED

Created of ramie and interweaving tones of refined gray and neutral warps, this openly checked pattern is a light and modern approach to historical tweed.

Created in honor of the historical 18th century
Tattersall blanket pattern, this modern perspective is composed of interwoven indigo warp threads and ramie, highlighting strong vertical lines with contrasting neutrals.