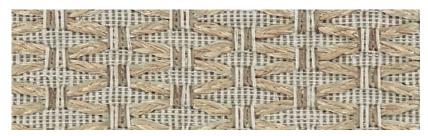

Traditional basketry from Bali's Kuta Beach inspired this design. Hand-placed strands of aromatic vetiver set off with twisted yarn, woven with ramie rivulets, produce a richly textural landscape showcasing the fibers' rustic quality and artisanal character.