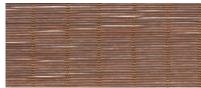

## CLASSIC

An interior design classic, bamboo shades gently filter sunlight with low-key natural beauty. This design features slender-grained bamboo reeds in painted tones.

WOODLAND

An exquisite layer, Woodland pairs beautifully or can anchor a window setting to create an instant refuge of relaxation. Colorways stained in warm hues of rustic timbers and woodsy bark.

CW49 Minkwood

Price Group: 2 | Max Width: 120" Available Styles: Roman, Top Treatment