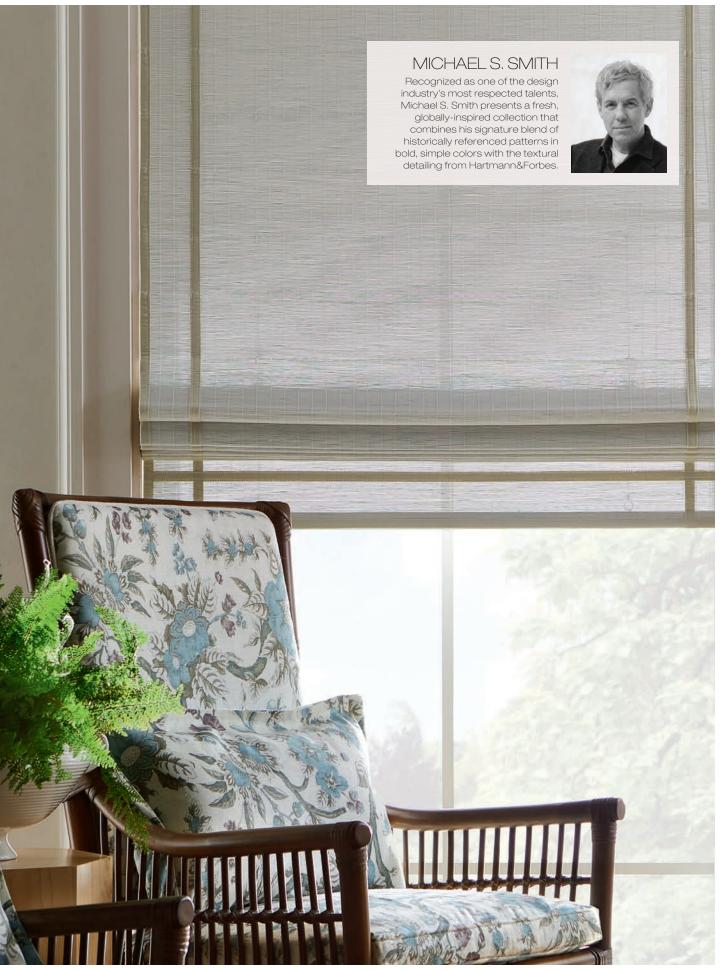

soft pearl palette that shimmers in the light.





CWAM131-06 Pearl

Rough-hewn bamboo splits in their natural state are artfully hand cross-threaded with a Mughal motif in creamy threads, creating a well-traveled aesthetic.

This boldly textural design not only celebrates but elevates the imperfect beauty of natural materials.



CW90 Bambosa Cream











927 Corda 912 Lino

936 Ostrica



Max Width: 80" Available Styles: Top Treatment

Shown: CW90 Gilas – Bambosa Cream Chik Valance with 906 Linen Hemp – Naturale Edge Binding

## JUNSEI

Inspired by traditional Japanese screens, this refined weave is handwoven with thinly sliced bamboo, allowing the sunlight to gently filter in.





CWMS83 Shiro NEW



CWMS80 Matsu

CWMS82 Tochi

CWMS81 Hinoki















820 Ceylon 866 Stone









#### MODERN

A handcrafted double warp updates this traditional weave to a clean contemporary aesthetic. Woven with sustainably sourced bamboo, this design makes a crisp architectural statement.



Colourweave [TTS] Colourweave [TTS]

## CLASSIC

An interior design classic, bamboo shades gently filter sunlight with low-key natural beauty. This design features slender-grained bamboo reeds in painted tones.









WOODLAND

An exquisite layer, Woodland pairs beautifully or can anchor a window setting to create an instant refuge of relaxation. Colorways stained in warm hues of rustic timbers and woodsy bark.

CW49 Minkwood

Price Group: 2 | Max Width: 120" Available Styles: Roman, Top Treatment

# CUSTOM COLOURS

Custom painted to order in modern and traditional matchstick patterns to