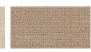

This boldly textural design not only celebrates but elevates the imperfect beauty of natural materials.

CW90 Bambosa Cream

927 Corda 912 Lino

936 Ostrica

Max Width: 80" Available Styles: Top Treatment

Shown: CW90 Gilas – Bambosa Cream Chik Valance with 906 Linen Hemp – Naturale Edge Binding