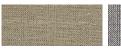

ternating striped motif and a soft pearl palette that shimmers in the light.





CWAM131-06 Pearl

Rough-hewn bamboo splits in their natural state are artfully hand cross-threaded with a Mughal motif in creamy threads, creating a well-traveled aesthetic.

This boldly textural design not only celebrates but elevates the imperfect beauty of natural materials.



CW90 Bambosa Cream











927 Corda 912 Lino

936 Ostrica



Max Width: 80" Available Styles: Top Treatment

Shown: CW90 Gilas – Bambosa Cream Chik Valance with 906 Linen Hemp – Naturale Edge Binding

## JUNSEI

Inspired by traditional Japanese screens, this refined weave is handwoven with thinly sliced bamboo, allowing the sunlight to gently filter in.





CWMS83 Shiro NEW



CWMS80 Matsu

CWMS82 Tochi

CWMS81 Hinoki















820 Ceylon 866 Stone









#### MODERN

A handcrafted double warp updates this traditional weave to a clean contemporary aesthetic. Woven with sustainably sourced bamboo, this design makes a crisp architectural statement.



Colourweave [TTS] Colourweave [TTS]

## CLASSIC

An interior design classic, bamboo shades gently filter sunlight with low-key natural beauty. This design features slender-grained bamboo reeds in painted tones.









WOODLAND

An exquisite layer, Woodland pairs beautifully or can anchor a window setting to create an instant refuge of relaxation. Colorways stained in warm hues of rustic timbers and woodsy bark.

CW49 Minkwood

Price Group: 2 | Max Width: 120" Available Styles: Roman, Top Treatment

# CUSTOM COLOURS

Custom painted to order in modern and trad