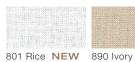

us, alternating striped motif and a soft pearl palette that shimmers in the light.





CWAM131-06 Pearl

Rough-hewn bamboo splits in their natural state are artfully hand cross-threaded with a Mughal motif in creamy threads, creating a well-traveled aesthetic.

This boldly textural design not only celebrates but elevates the imperfect beauty of natural materials.



CW90 Bambosa Cream











927 Corda 912 Lino

936 Ostrica



Max Width: 80" Available Styles: Top Treatment

Shown: CW90 Gilas – Bambosa Cream Chik Valance with 906 Linen Hemp – Naturale Edge Binding

## JUNSEI

Inspired by traditional Japanese screens, this refined weave is handwoven with thinly sliced bamboo, allowing the sunlight to gently filter in.





CWMS83 Shiro NEW



CWMS80 Matsu

CWMS82 Tochi

CWMS81 Hinoki















820 Ceylon 866 Stone









#### MODERN

A handcrafted double warp updates this traditional weave to a clean contemporary aesthetic. Woven with sustainably sourced bamboo, this design makes a crisp architectural statement.



Colourweave [TTS] Colourweave [TTS]

## CLASSIC

An interior design classic, bamboo shades gently filter sunlight with low-key natural beauty. This design features slender-grained bamboo reeds in painted tones.









WOODLAND

An exquisite layer, Woodland pairs beautifully or can anchor a window setting to create an instant refuge of relaxation. Colorways stained in warm hues of rustic timbers and woodsy bark.

CW49 Minkwood

Price Group: 2 | Max Width: 120" Available Styles: Roman, Top Treatment

# CUSTOM COLOURS

Custom painted to order in modern an