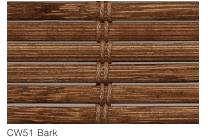

## CLASSIC

An interior design classic, bamboo shades gently filter sunlight with low-key natural beauty. This design features slender-grained bamboo reeds in painted tones.

WOODLAND

An exquisite layer, Woodland pairs beautifully or can anchor a window setting to create an instant refuge of relaxation. Colorways stained in warm hues of rustic timbers and woodsy bark.

CW49 Minkwood

Price Group: 2 | Max Width: 120" Available Styles: Roman, Top Treatment