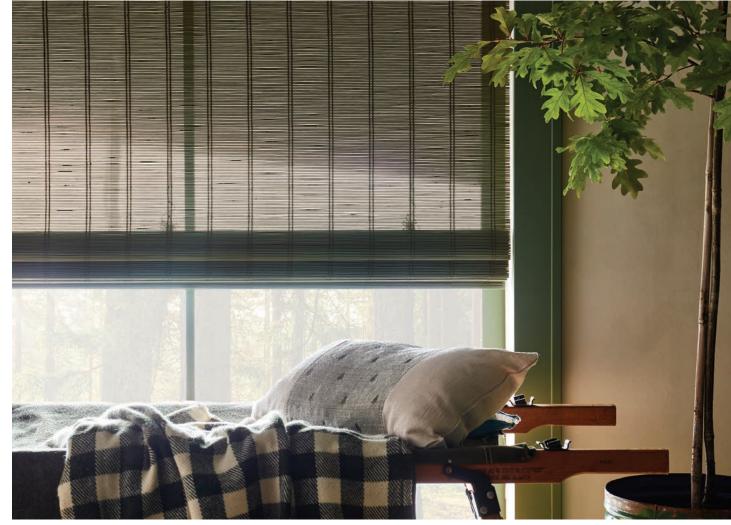

## CLASSIC

An interior design classic, bamboo shades gently filter sunlight with low-key natural beauty. This design features slender-grained bamboo reeds in painted tones.

WOODLAND

An exquisite layer, Woodland pairs beautifully or can anchor a window setting to create an instant refuge of relaxation. Colorways stained in warm hues of rustic timbers and woodsy bark.