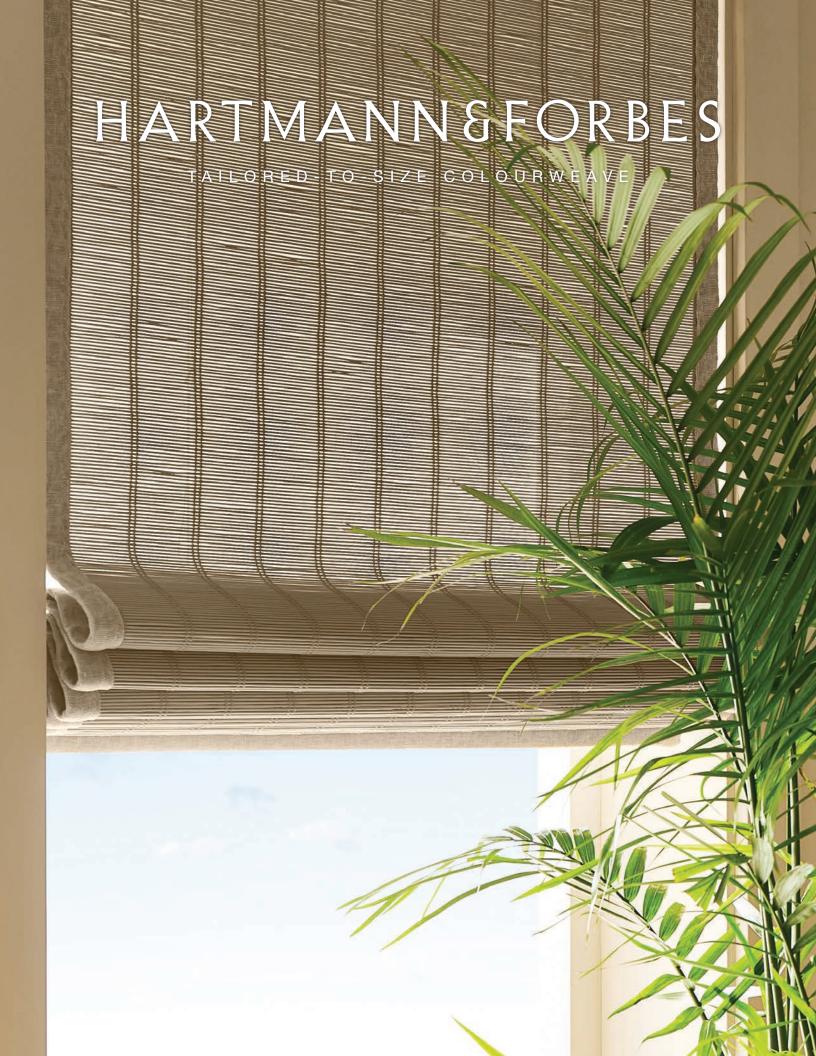

TAILORED-TO-SIZE

# COLOURWEAVE®

#### AN ART-INFUSED PORTFOLIO OF WEAVES

A palette of designs woven of the inside peel of sustainably-grown bamboo. Choose from a curated palette of natural tones or custom colors to seamlessly integrate into your design vision.