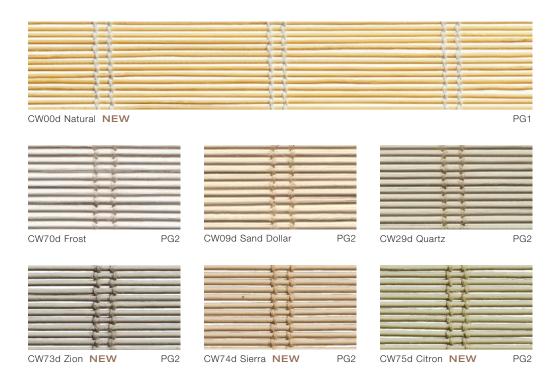

## CLASSIC

An interior design classic, bamboo shades gently filter sunlight with low-key natural beauty. This design features slender-grained bamboo reeds in painted tones.

WOODLAND

An exquisite layer, Woodland pairs beautifully or can anchor a window setting to create an instant refuge of relaxation. Colorways stained in warm hues of rustic timbers and woodsy bark.

CW49 Minkwood

Price Group: 2 | Max Width: 120" Available Styles: Roman, Top Treatment

# CUSTOM COLOURS

Custom painted to order in modern and traditional matchstick patterns to match a room's colors, furnishings or cabinetry.

Shown: Modern Colourweave in custom color match

Price Group: 2 | Max Width: 96" HARTMANNFORBES.COM | 888.582.8780 Available Styles: Roman, Top Treatment 888.582.8780 | HARTMANNFORBES.COM