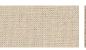

### MAJA

A modern take on woven wood, Maja is handcrafted of natural bamboo, marked by a rigorous, alternating striped motif and a soft pearl palette that shimmers in the light.

CWAM131-06 Pearl

Rough-hewn bamboo splits in their natural state are artfully hand cross-threaded with a Mughal motif in creamy threads, creating a well-traveled aesthetic.