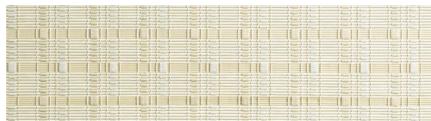

### ALMA

The sun-drenched look of a summer beach is reimagined in natural bamboo. Marked by its matchstick-style weft, this woven design combines cream and camel colors in a warm, nuanced weave that conjures a multitude of tiny grains of sand.

CWAM130-27 Sand