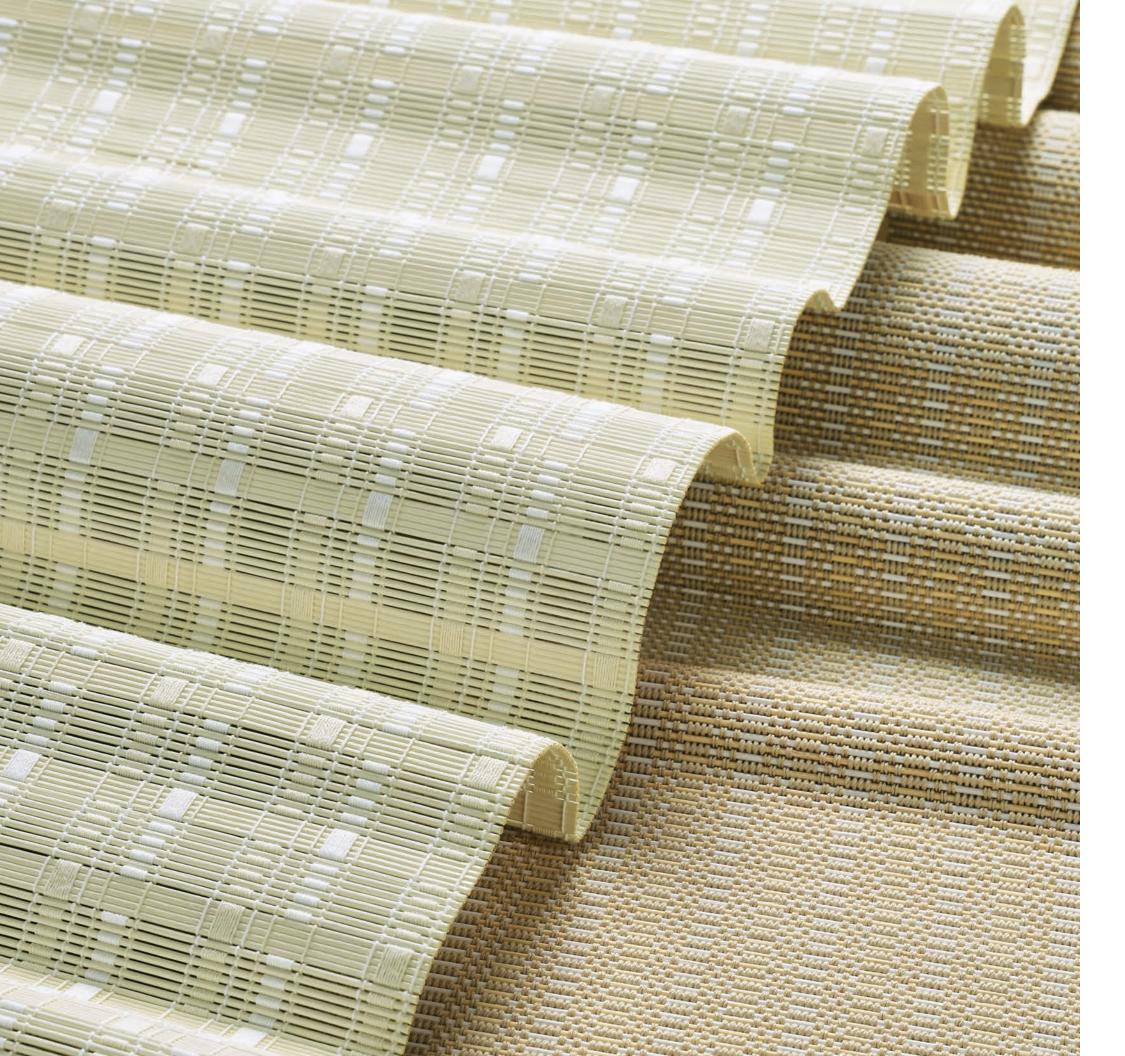

### ALMA

The sun-drenched look of a summer beach is reimagined in natural bamboo. Marked by its matchstick-style weft, this woven design combines cream and camel colors in a warm, nuanced weave that conjures a multitude of tiny grains of sand.

CWAM130-27 Sand