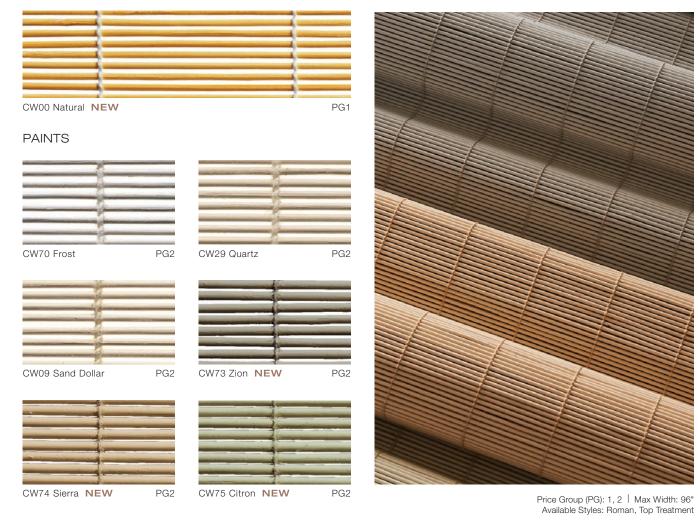

## CLASSIC

An interior design classic, bamboo shades gently filter sunlight with low-key natural beauty. This design features slender-grained bamboo reeds in painted tones.

WOODLAND

An exquisite layer, Woodland pairs beautifully or can anchor a window setting to create an instant refuge of relaxation. Colorways stained in warm hues of rustic timbers and woodsy bark.

CW49 Minkwood

Price Group: 2 | Max Width: 120" Available Styles: Roman, Top Treatment

# CUSTOM COLOURS

Custom painted to order in modern and traditional matchstick patterns to match a room's colors, furnishings or cabinetry.

Shown: Modern Colourweave in custom color match

Price Group: 2 | Max Width: 96" HARTMANNFORBES.COM | 888.582.8780 Available Styles: Roman, Top Treatment 888.582.8780 | HARTMANNFORBES.COM