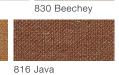

## CLASSIC

An interior design classic, bamboo shades gently filter sunlight with low-key natural beauty. This design features slender-grained bamboo reeds in painted tones.

WOODLAND

An exquisite layer, Woodland pairs beautifully or can anchor a window setting to create an instant refuge of relaxation. Colorways stained in warm hues of rustic timbers and woodsy bark.

CW49 Minkwood

Price Group: 2 | Max Width: 120" Available Styles: Roman, Top Treatment