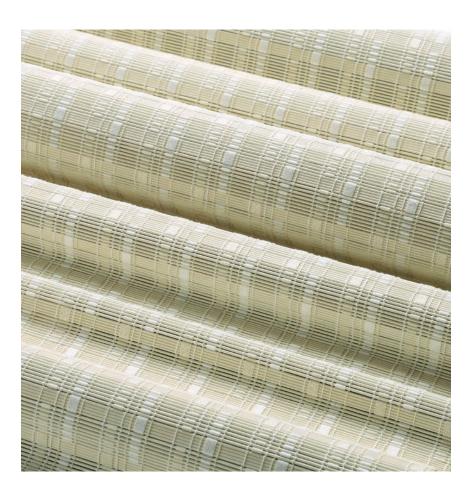

### MAJA

A modern take on woven wood, Maja is handcrafted of natural bamboo, marked by a rigorous, alternating striped motif and a soft pearl palette that shimmers in the light.

CWAM131-06 Pearl

Rough-hewn bamboo splits in their natural state are artfully hand cross-threaded with a Mughal motif in creamy threads, creating a well-traveled aesthetic.