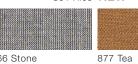

rnating striped motif and a soft pearl palette that shimmers in the light.





CWAM131-06 Pearl

Rough-hewn bamboo splits in their natural state are artfully hand cross-threaded with a Mughal motif in creamy threads, creating a well-traveled aesthetic.

This boldly textural design not only celebrates but elevates the imperfect beauty of natural materials.



CW90 Bambosa Cream











927 Corda 912 Lino

936 Ostrica



Max Width: 80" Available Styles: Top Treatment

Shown: CW90 Gilas – Bambosa Cream Chik Valance with 906 Linen Hemp – Naturale Edge Binding

## JUNSEI

Inspired by traditional Japanese screens, this refined weave is handwoven with thinly sliced bamboo, allowing the sunlight to gently filter in.





CWMS83 Shiro NEW



CWMS80 Matsu

CWMS82 Tochi

CWMS81 Hinoki















820 Ceylon 866 Stone









#### MODERN

A handcrafted double warp updates this traditional weave to a clean contemporary aesthetic. Woven with sustainably sourced bamboo, this design makes a crisp architectural statement.



Colourweave [TTS] Colourweave [TTS]

## CLASSIC

An interior design classic, bamboo shades gently filter sunlight with low-key natural beauty. This design features slender-grained bamboo reeds in painted tones.









WOODLAND

An exquisite layer, Woodland pairs beautifully or can anchor a window setting to create an instant refuge of relaxation. Colorways stained in warm hues of rustic timbers and woodsy bark.

CW49 Minkwood

Price Group: 2 | Max Width: 120" Available Styles: Roman, Top Treatment

# CUSTOM COLOURS

Custom painted to order in modern and tradit