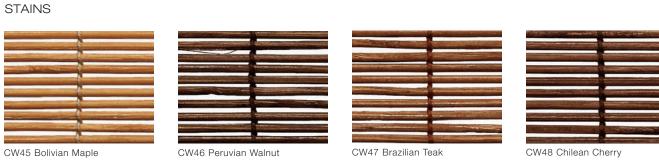

## CLASSIC

An interior design classic, bamboo shades gently filter sunlight with low-key natural beauty. This design features slender-grained bamboo reeds in painted tones.

WOODLAND

An exquisite layer, Woodland pairs beautifully or can anchor a window setting to create an instant refuge of relaxation. Colorways stained in warm hues of rustic timbers and woodsy bark.

CW49 Minkwood

Price Group: 2 | Max Width: 120" Available Styles: Roman, Top Treatment