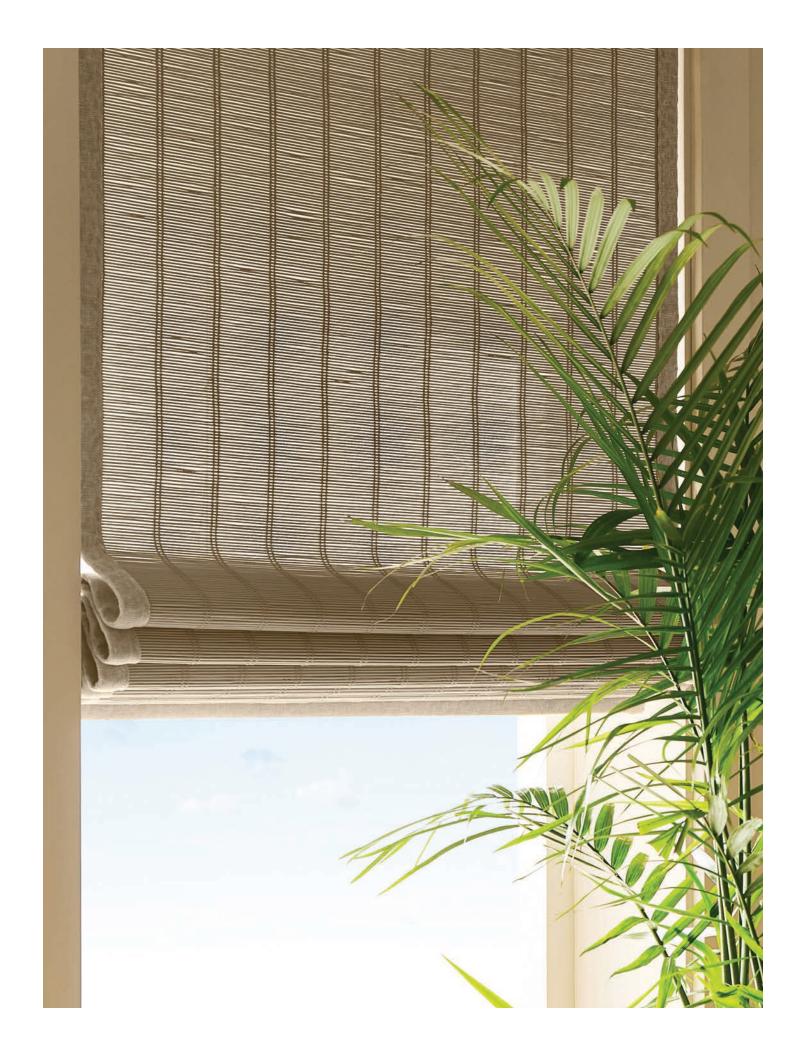

## CLASSIC

An interior design classic, bamboo shades gently filter sunlight with low-key natural beauty. This design features slender-grained bamboo reeds in painted tones.

WOODLAND

An exquisite layer, Woodland pairs beautifully or can anchor a window setting to create an instant refuge of relaxation. Colorways stained in warm hues of rustic timbers and woodsy bark.

CW49 Minkwood

Price Group: 2 | Max Width: 120" Available Styles: Roman, Top Treatment