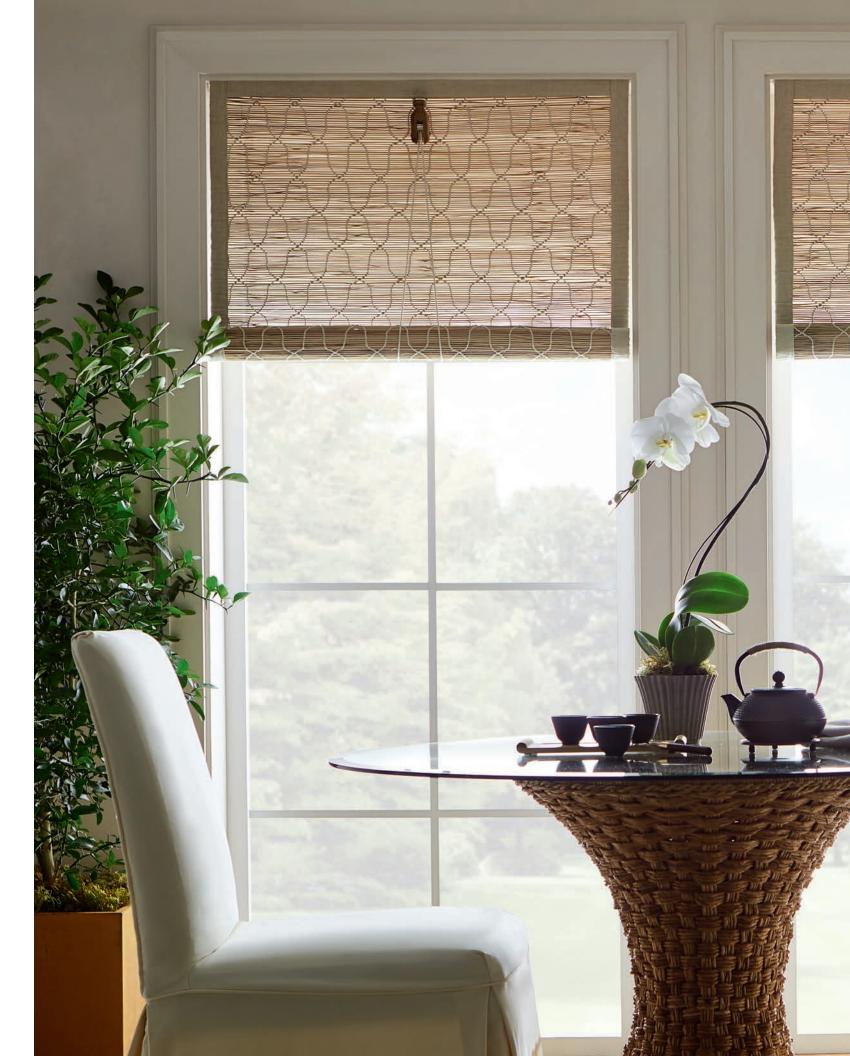

TAILORED-TO-SIZE

# COLOURWEAVE®

#### AN ART-INFUSED PORTFOLIO OF WEAVES

A palette of designs woven of the inside peel of sustainably-grown bamboo. Choose from a curated palette of natural tones or custom colors to seamlessly integrate into your design vision.