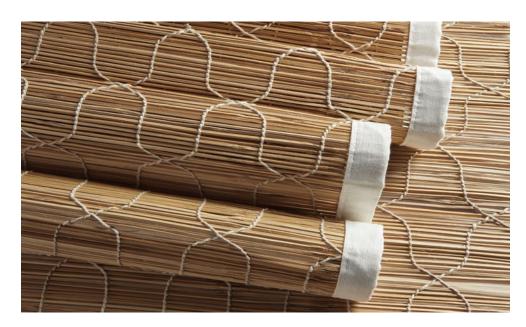

This boldly textural design not only celebrates but elevates the imperfect beauty of natural materials.

CW90 Bambosa Cream

927 Corda 912 Lino

936 Ostrica

Max Width: 80" Available Styles: Top Treatment

Shown: CW90 Gilas – Bambosa Cream Chik Valance with 906 Linen Hemp – Naturale Edge Binding