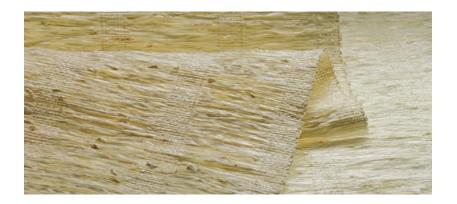

## VINTAGE

A relaxed timeless grassweave pattern that blends effortlessly with contemporary and traditional interiors alike. The matte finish demonstrates a natural and organic nature.

LE1803 Parchment Max Width: 120"