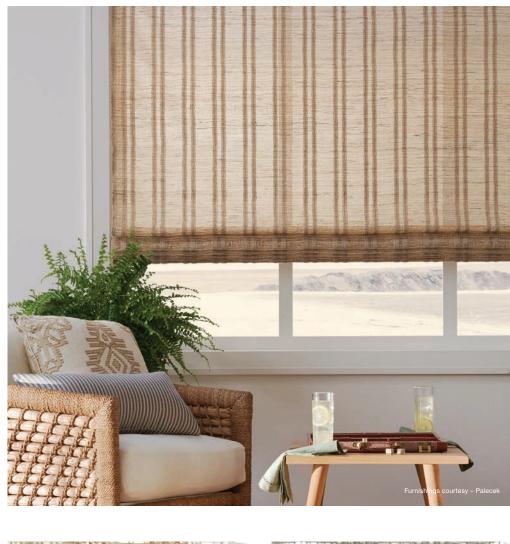

This elegant design produces a beautiful play of light through the filter of its open grassweave. Slender, vertical stripes juxtaposed with a relaxed ramie base bring a modern spin to a classic design in colors that seamlessly coordinate with our Driftwood series.

LE6203 Cottonseed

LE6215 Grainseed

Price Group: 4 | Max Width: 180" Available Styles: Roman, Top Treatment Shown: LE6215 Genesis – Grainseed, Old Style Roman WL417-45 Peninsula – Beach, Wallcovering

LE6209 Flaxseed