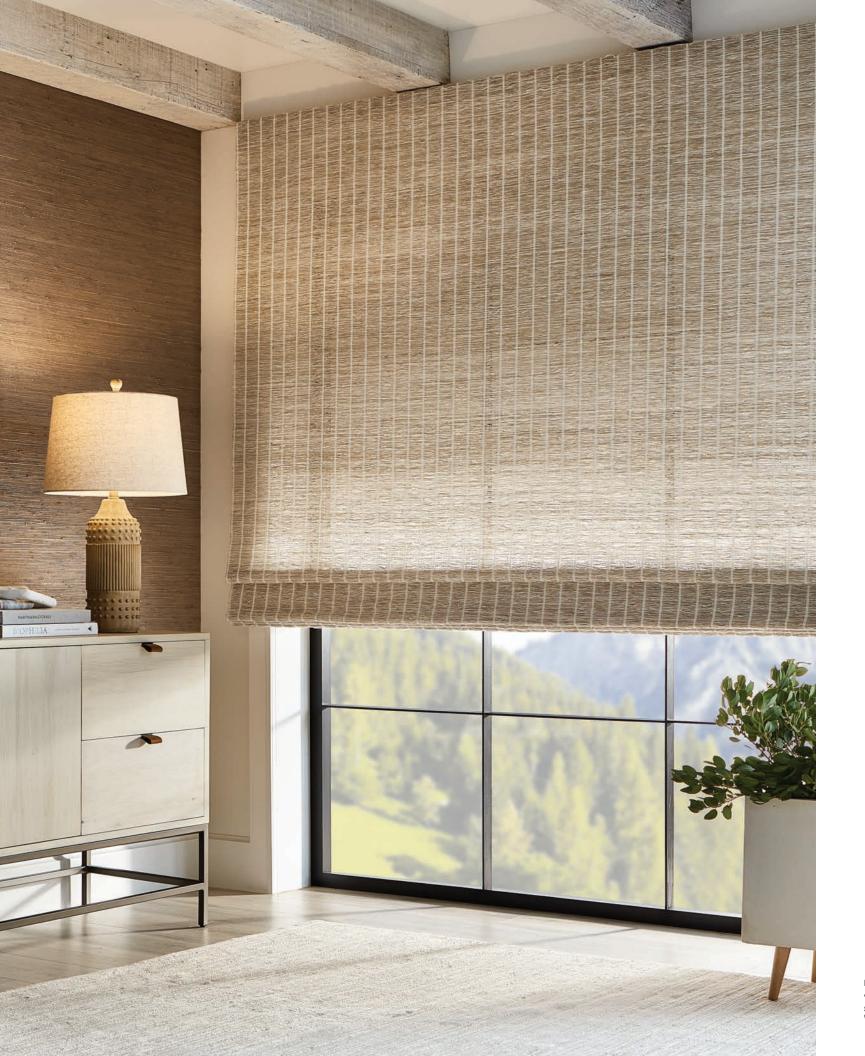

LE6203 Cottonseed

LE6215 Grainseed

Price Group: 4 | Max Width: 180" Available Styles: Roman, Top Treatment Shown: LE6215 Genesis – Grainseed, Old Style Roman WL417-45 Peninsula – Beach, Wallcovering

LE6209 Flaxseed