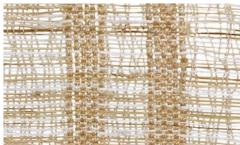

## VINTAGE

A relaxed timeless grassweave pattern that blends effortlessly with contemporary and traditional interiors alike. The matte finish demonstrates a natural and organic nature.

LE1803 Parchment Max Width: 120"

LE1151 Chamois

LE1150 Leno

LE1154 Crentone