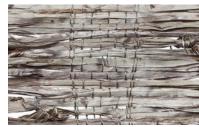

#### HERITAGE

An update on a traditional grassweave design, the subtle sheen and dressy softness of arrowroot provides a seductive allure.

LE1300 Cire

LE1305 Atlas

LE1860 Armure

Price Group: 3 | Max Width: 180" Available Styles: Roman, Top Treatment Shown: LE1150 Vintage – Leno, Old Style Roman

## VINTAGE

A relaxed timeless grassweave pattern that blends effortlessly with contemporary and traditional interiors alike. The matte finish demonstrates a natural and organic nature.

LE1803 Parchment Max Width: 120"

LE1151 Chamois

LE1150 Leno

LE1154 Crentone