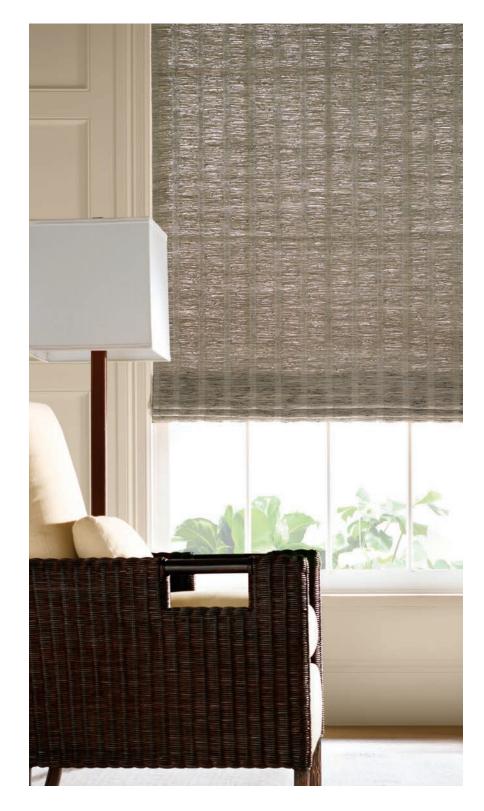

#### HAVEN Ramie, prized for its beauty and softness, is in full effect in this wondrously airy weave, offered in a delicately neutral palette of warm white and golden straw.

LE1200 Canera

LE1207 Tiaki

Price Group: 4 | Max Width: 180" Available Styles: Roman, Top Treatment