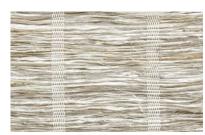

#### HAVEN Ramie, prized for its beauty and softness, is in full effect in this wondrously airy weave, offered in a delicately neutral palette of warm white and golden straw.

LE1200 Canera

LE1207 Tiaki

Price Group: 4 | Max Width: 180" Available Styles: Roman, Top Treatment