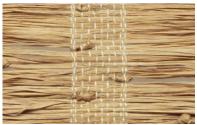

### HEIRLOOM

Loomed entirely from textural strands of natural vetiver that are individually hand-placed, Heirloom brings earthy elan to an interior. Thin warp threads play delicate counterpoint to the wavy, rough-hewn weft for an airy, organic design that beautifully filters the light.

LE5909 Branch

Price Group: 3 | Max Width: 180" Available Styles: Roman, Top Treatment Shown: LE5909 Heirloom – Branch, Old Style Roman WL427-09 Savannah – Talahi, Wallcovering