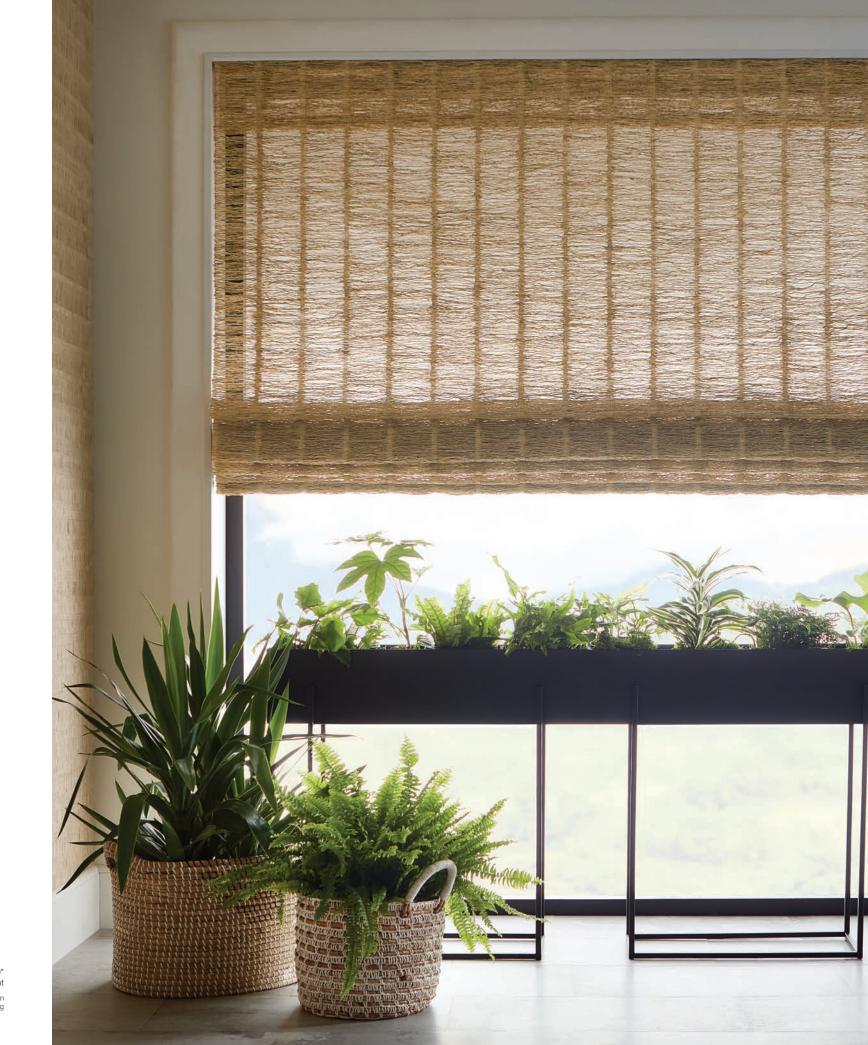

#### A DESIGN INDUSTRY CLASSIC

Drawing insight from the past to carry tradition forward, this collection of classic evenly-spaced warp designs made of palm, bamboo husk and other exotic fibers, delivering beautiful light-play as the sun's rays gently filter through the open grassweaves.

This elegant design produces a beautiful play of light through the filter of its open grassweave. Slender, vertical stripes juxtaposed with a relaxed ramie base bring a modern spin to a classic design in colors that seamlessly coordinate with our Driftwood series.