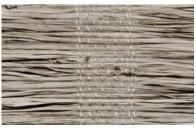

## VINTAGE

A relaxed timeless grassweave pattern that blends effortlessly with contemporary and traditional interiors alike. The matte finish demonstrates a natural and organic nature.

LE1803 Parchment Max Width: 120"