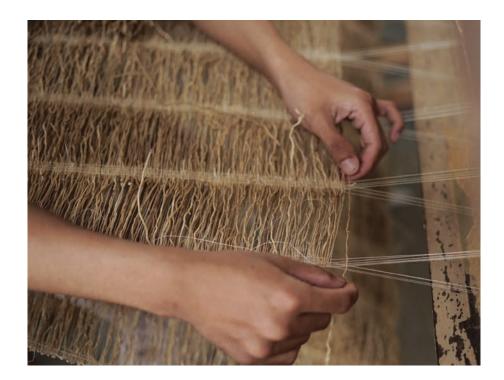

### HEIRLOOM

Loomed entirely from textural strands of natural vetiver that are individually hand-placed, Heirloom brings earthy elan to an interior. Thin warp threads play delicate counterpoint to the wavy, rough-hewn weft for an airy, organic design that beautifully filters the light.