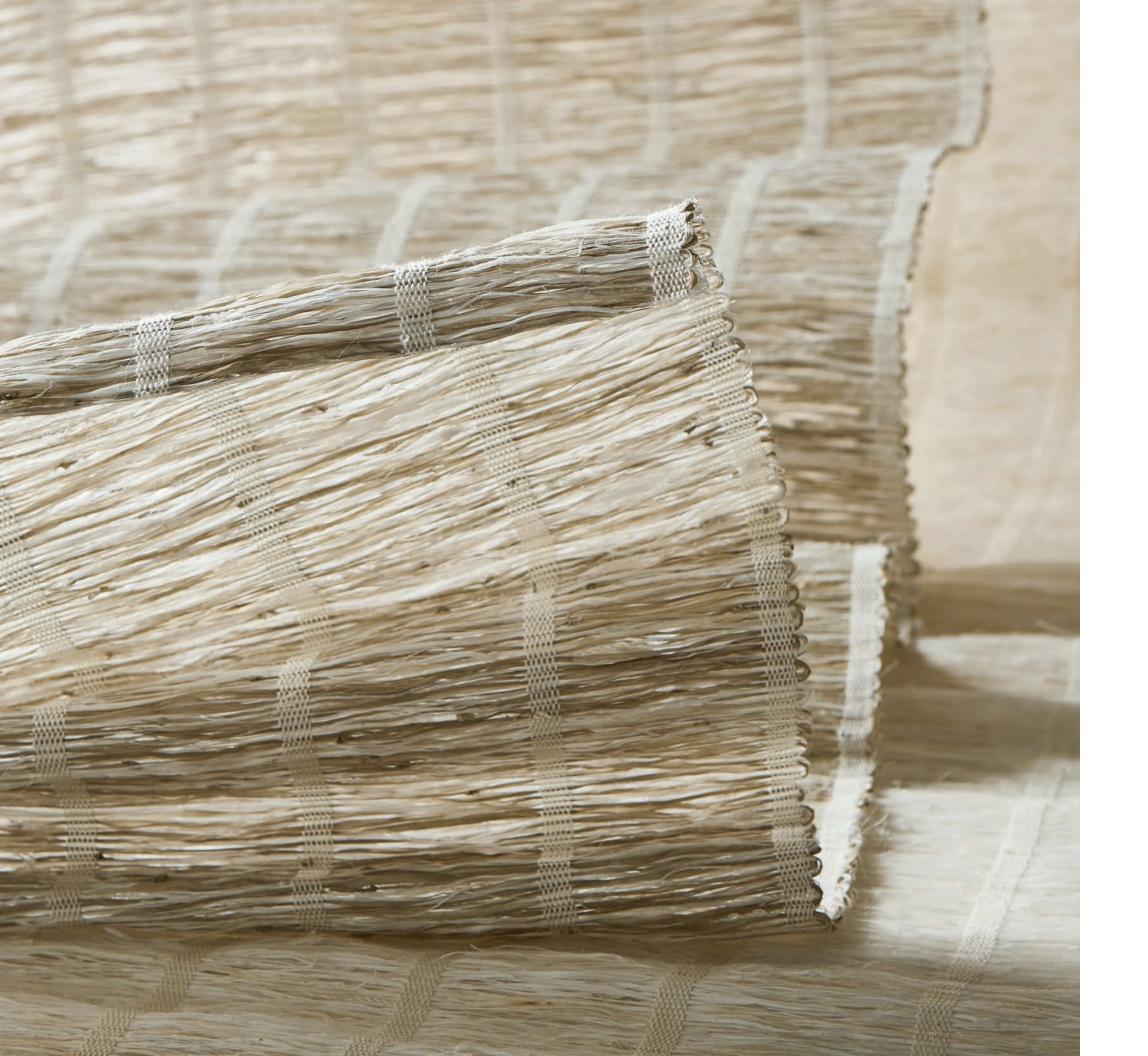

This elegant design produces a beautiful play of light through the filter of its open grassweave. Slender, vertical stripes juxtaposed with a relaxed ramie base bring a modern spin to a classic design in colors that seamlessly coordinate with our Driftwood series.