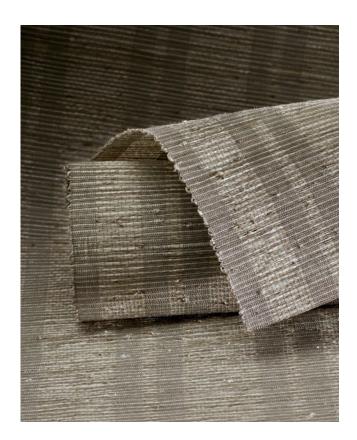

#### HERITAGE

An update on a traditional grassweave design, the subtle sheen and dressy softness of arrowroot provides a seductive allure.

LE1300 Cire

LE1305 Atlas

LE1860 Armure

Price Group: 3 | Max Width: 180" Available Styles: Roman, Top Treatment Shown: LE1150 Vintage – Leno, Old Style Roman