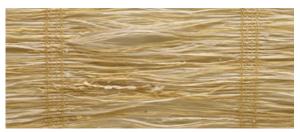

### HEIRLOOM

Loomed entirely from textural strands of natural vetiver that are individually hand-placed, Heirloom brings earthy elan to an interior. Thin warp threads play delicate counterpoint to the wavy, rough-hewn weft for an airy, organic design that beautifully filters the light.

LE5909 Branch

Price Group: 3 | Max Width: 180" Available Styles: Roman, Top Treatment Shown: LE5909 Heirloom – Branch, Old Style Roman WL427-09 Savannah – Talahi, Wallcovering