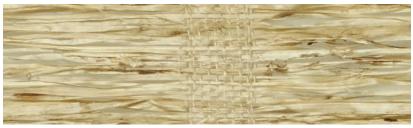

#### A DESIGN INDUSTRY CLASSIC

Drawing insight from the past to carry tradition forward, this collection of classic evenly-spaced warp designs made of palm, bamboo husk and other exotic fibers, delivering beautiful light-play as the sun's rays gently filter through the open grassweaves.

This elegant design produces a beautiful play of light through the filter of its open grassweave. Slender, vertical stripes juxtaposed with a relaxed ramie base bring a modern spin to a classic design in colors that seamlessly coordinate with our Driftwood series.