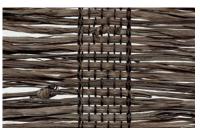

#### INTERLACE

Soliciting an interplay between light and fiber, this innovative warp-yarn structure and gauze-like ramie fibers candle incidental light in a graceful dramatic dance.

LE3209 Tawny

LE3215 Ember