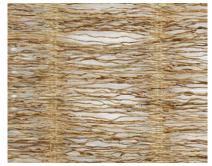

### HEIRLOOM

Loomed entirely from textural strands of natural vetiver that are individually hand-placed, Heirloom brings earthy elan to an interior. Thin warp threads play delicate counterpoint to the wavy, rough-hewn weft for an airy, organic design that beautifully filters the light.

LE5909 Branch

Price Group: 3 | Max Width: 180" Available Styles: Roman, Top Treatment Shown: LE5909 Heirloom – Branch, Old Style Roman WL427-09 Savannah – Talahi, Wallcovering