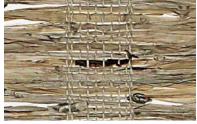

### HEIRLOOM

Loomed entirely from textural strands of natural vetiver that are individually hand-placed, Heirloom brings earthy elan to an interior. Thin warp threads play delicate counterpoint to the wavy, rough-hewn weft for an airy, organic design that beautifully filters the light.

LE5909 Branch

Price Group: 3 | Max Width: 180" Available Styles: Roman, Top Treatment Shown: LE5909 Heirloom – Branch, Old Style Roman WL427-09 Savannah – Talahi, Wallcovering