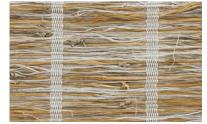

#### HERITAGE

An update on a traditional grassweave design, the subtle sheen and dressy softness of arrowroot provides a seductive allure.

LE1300 Cire

LE1305 Atlas

LE1860 Armure

Price Group: 3 | Max Width: 180" Available Styles: Roman, Top Treatment Shown: LE1150 Vintage – Leno, Old Style Roman

## VINTAGE

A relaxed timeless grassweave pattern that blends effortlessly with contemporary and traditional interiors alike. The matte finish demonstrates a natural and organic nature.

LE1803 Parchment Max Width: 120"

LE1151 Chamois

LE1150 Leno

LE1154 Crentone