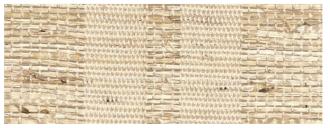

## VINTAGE

A relaxed timeless grassweave pattern that blends effortlessly with contemporary and traditional interiors alike. The matte finish demonstrates a natural and organic nature.

LE1803 Parchment Max Width: 120"

LE1151 Chamois

LE1150 Leno

LE1154 Crentone