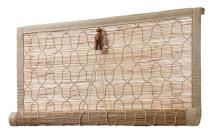

### CHIK VALANCE

Drawing inspiration from the timeless chik shade of India, the Chik Valance fills rooms with a refreshing, soft glow. Crafted from Gilas, a rustic, handwoven bamboo weave, it features a hand-carved wooden pulley for added elegance. Wrapped in soft Linen Hemp along its edges, it exudes a romantic allure that perfectly complements its natural charm.

### **DETAILS**

- · Valance attached to 11/2"D x 1"H wood headrail wrapped with specified edge binding fabric
- · Available height: Adjustable 12" to 22"L. Custom lengths available, contact H&F for support
- · Available width: 18" to 80"W
- $\cdot$  1½"W Linen Hemp edge binding wraps four sides. When placing order, edge binding color must be specified
- · Inside Mount: 3/8"W deduction
- · Outside Mount: no deduction taken
- · Hand-carved wooden pulleys: one pulley up to 39"W, two pulleys 39" to 80"W
- · Unlined; liner not available

### **(ID)** DESIGN CONSIDERATIONS

· COM edge binding available – submit a swatch for pre-approval

Valance with two pulleys

Hand-carved wooden pulley