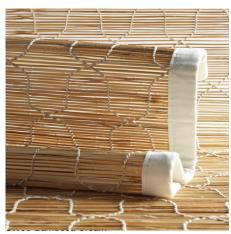

### CHIK VALANCE

Drawing inspiration from the timeless chik shade of India, the Chik Valance fills rooms with a refreshing, soft glow. Crafted from Gilas, a rustic, handwoven bamboo weave, it features a hand-carved wooden pulley for added elegance. Wrapped in soft Linen Hemp along its edges, it exudes a romantic allure that perfectly complements its natural charm.

### **(ID)** DESIGN CONSIDERATIONS

· COM edge binding available – submit a swatch for pre-approval

Valance with two pulleys

Hand-carved wooden pulley

# GILAS

Gilas is a natural rustic weave, handwoven from rough-hewn bamboo.