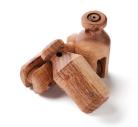

### **DETAILS**

- · Valance attached to 11/2"D x 1"H wood headrail wrapped with specified edge binding fabric
- · Available height: Adjustable 12" to 22"L. Custom lengths available, contact H&F for support
- · Available width: 18" to 80"W
- $\cdot$  1½"W Linen Hemp edge binding wraps four sides. When placing order, edge binding color must be specified
- · Inside Mount: 3/8"W deduction
- · Outside Mount: no deduction taken
- · Hand-carved wooden pulleys: one pulley up to 39"W, two pulleys 39" to 80"W
- · Unlined; liner not available

### **(ID)** DESIGN CONSIDERATIONS

· COM edge binding available – submit a swatch for pre-approval

Valance with two pulleys

Hand-carved wooden pulley