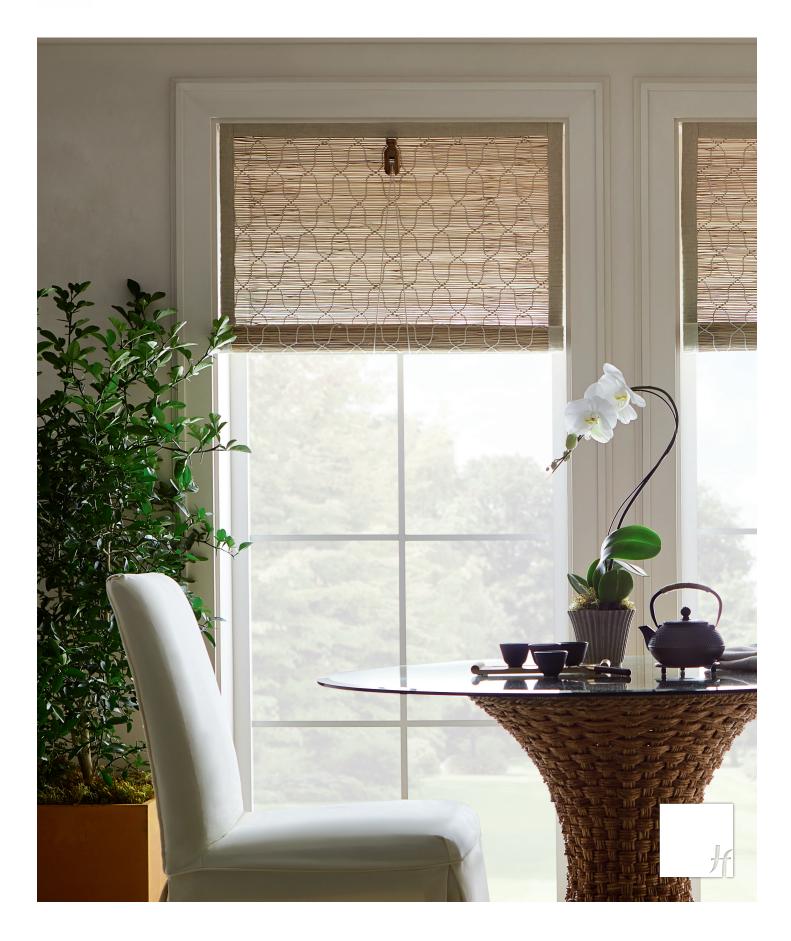

### CHIK VALANCE

Drawing inspiration from the timeless chik shade of India, the Chik Valance fills rooms with a refreshing, soft glow. Crafted from Gilas, a rustic, handwoven bamboo weave, it features a hand-carved wooden pulley for added elegance. Wrapped in soft Linen Hemp along its edges, it exudes a romantic allure that perfectly complements its natural charm.

### **DETAILS**

- · Valance attached to 11/2"D x 1"H wood headrail wrapped with specified edge binding fabric
- · Available height: Adjustable 12" to 22"L. Custom lengths available, contact H&F for support
- · Available width: 18" to 80"W
- $\cdot$  1½"W Linen Hemp edge binding wraps four sides. When placing order, edge binding color must be specified
- · Inside Mount: 3/8"W deduction
- · Outside Mount: no deduction taken
- · Hand-carved wooden pulleys: one pulley up to 39"W, two pulleys 39" to 80"W
- · Unlined; liner not available