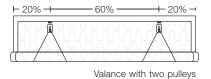

### **DETAILS**

- · Valance attached to 11/2"D x 1"H wood headrail wrapped with specified edge binding fabric
- · Available height: Adjustable 12" to 22"L. Custom lengths available, contact H&F for support
- · Available width: 18" to 80"W
- $\cdot$  1½"W Linen Hemp edge binding wraps four sides. When placing order, edge binding color must be specified
- · Inside Mount: 3/8"W deduction
- · Outside Mount: no deduction taken
- · Hand-carved wooden pulleys: one pulley up to 39"W, two pulleys 39" to 80"W
- · Unlined; liner not available

### **(ID)** DESIGN CONSIDERATIONS

· COM edge binding available – submit a swatch for pre-approval

Valance with two pulleys

Hand-carved wooden pulley