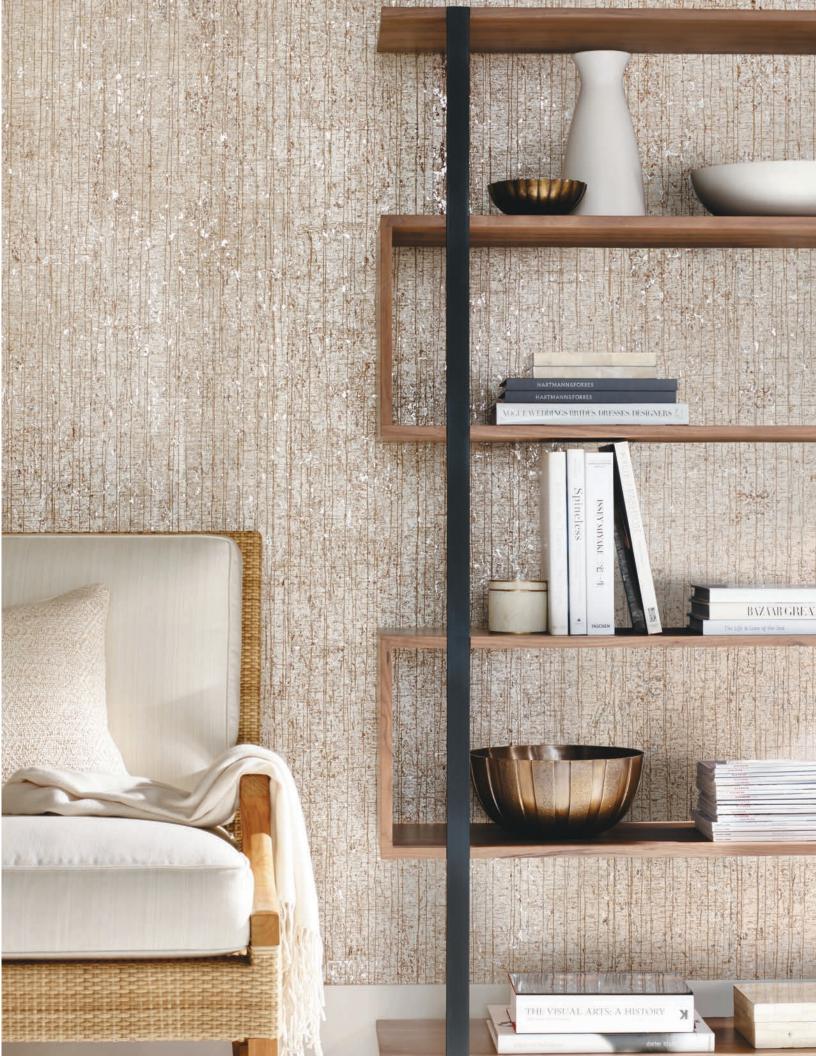

#### DISTRICT

The unmistakable history of our nation's capital is reflected in the District series' warm colors and clean lines, which honor the past while celebrating today's contemporary design ideals.

WL304 Georgetown

WL302 Dupont

WL305 Bethesda

This refined wallcovering conveys the energy of urban construction. An abstract grid design is enlarged, rotary printed, then a thin layer of linen delicately hand applied to soften the effect. The result is a seamless backdrop that adds an element of the unexpected. Natural Wallcovering Specialty

WL422-15 Boulevard

WL422-09 Walkway

WL422-60 Skyway

WL422-84 Rooftop