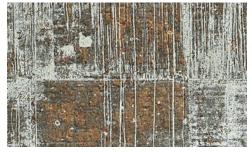

#### CATHEDRAL

Resembling the glossy bark of rain-soaked aspens in the Cathedral region of the Colorado mountains, this innovative design is created with hand-sliced cork skillfully placed on metallic backing paper, then printed with a design inspired by winter woodlands. This meticulous process results in a lasting impression.

WL423-03 White Gold

WL423-39 Bronze

WL423-09 Gilded

WL423-18 Copper