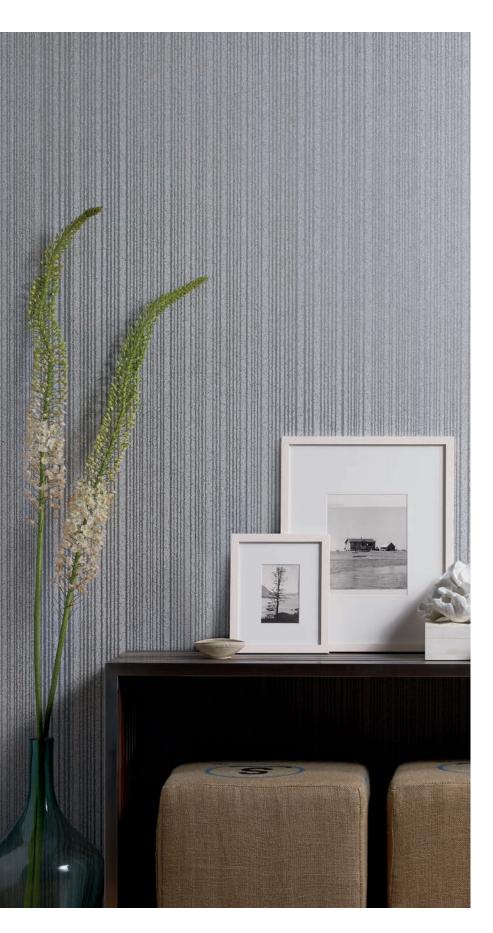

## NORTHSANDS

The Northsands series features a neutral palette of vertical mica sand stripes against the subtle shimmer of a metallic backdrop. Northsands can be installed railroaded to create a horizontal stripe.