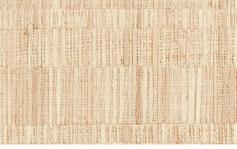

#### NEW

SAVANNAH

Equal parts earthy and elegant, Savannah is reminiscent of beautiful river reeds that grow in southern rivers. Handwoven of raffia with rich textural and tonal contrasts, the wallcovering features designs that evoke the tall, grass-like plants and their natural palette.

WL427-09 Talahi

WL428-09 Ogeechee