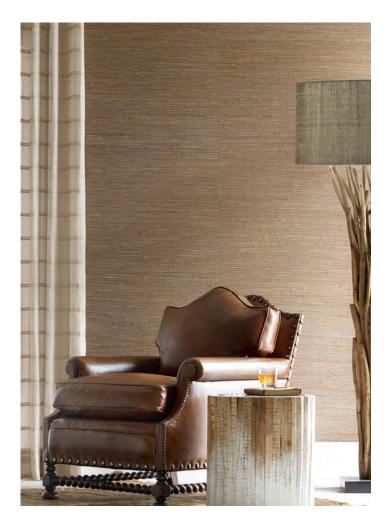

#### WE SEE WALLS AS WINDOWS, TOO.

The presence of light and shade on a wall should always enhance your natural surroundings. Our collection of authentic grasscloth surface materials is created from rapidly-renewable fibers such as abaca, sisal, ramie and jute. Each textile is woven and finished by hand before being carefully backed and trimmed.

Here you'll find sanctuary, and inspiration wall-to-wall. From the warm, herbal tones of wine country to traditional Southern geometry, each design reflects a distinctly American personality. An all-embracing way to feel even more at home.