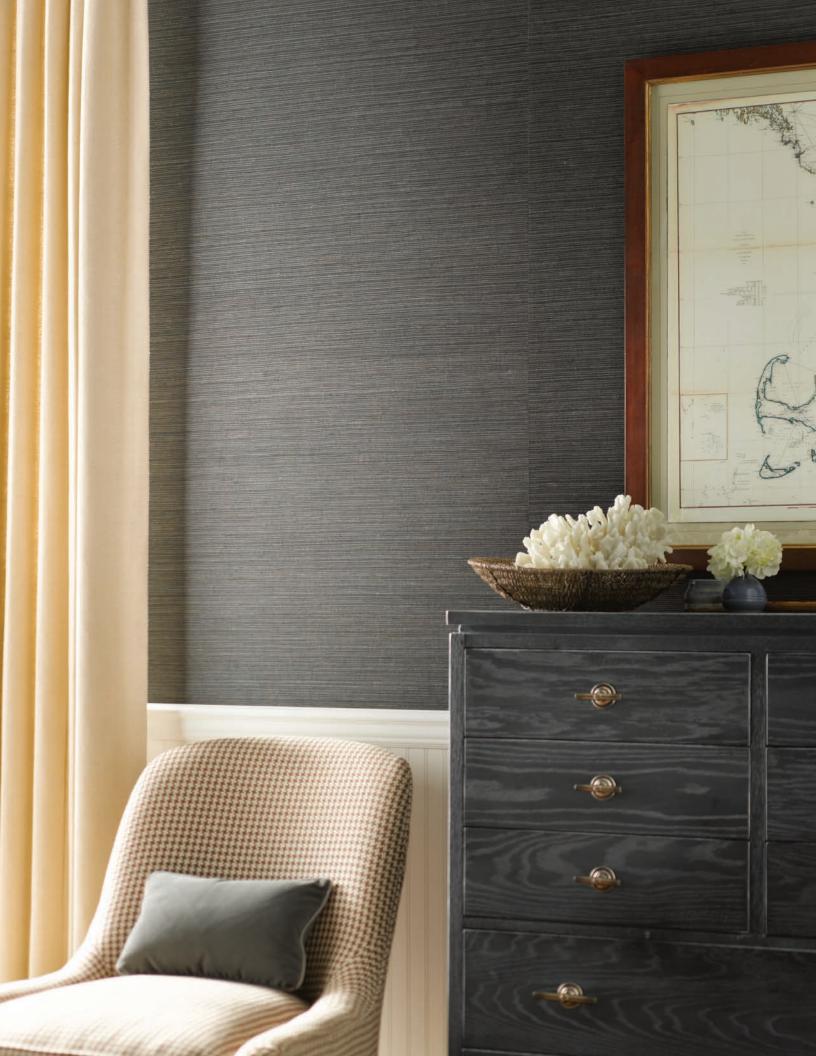

#### WE SEE WALLS AS WINDOWS, TOO.

The presence of light and shade on a wall should always enhance your natural surroundings. Our collection of authentic grasscloth surface materials is created from rapidly-renewable fibers such as abaca, sisal, ramie and jute. Each textile is woven and finished by hand before being carefully backed and trimmed.

Here you'll find sanctuary, and inspiration wall-to-wall. From the warm, herbal tones of wine country to traditional Southern geometry, each design reflects a distinctly American personality. An all-embracing way to feel even more at home.