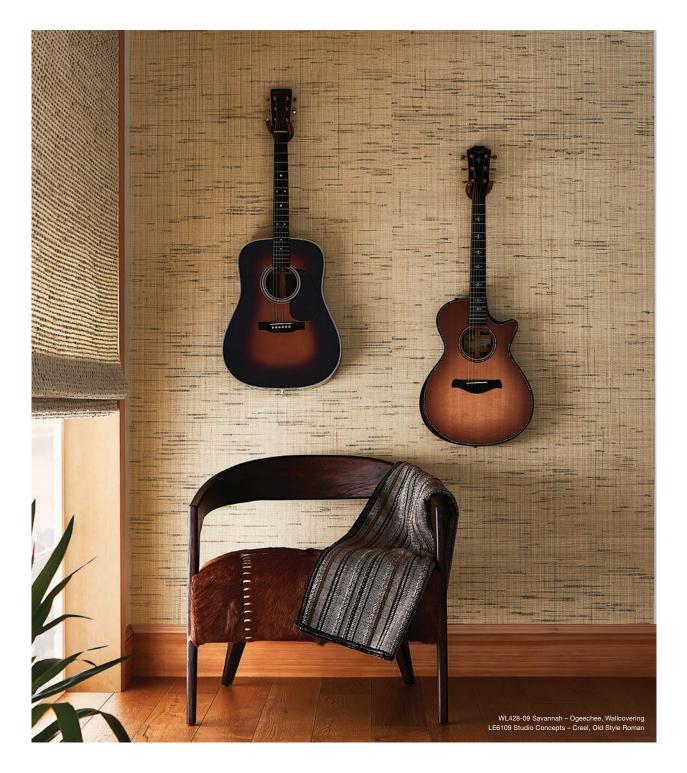

#### NEW

SAVANNAH

Equal parts earthy and elegant, Savannah is reminiscent of beautiful river reeds that grow in southern rivers. Handwoven of raffia with rich textural and tonal contrasts, the wallcovering features designs that evoke the tall, grass-like plants and their natural palette.

WL427-09 Talahi

WL428-09 Ogeechee