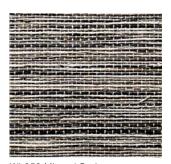

#### SEABOARD

Inspired by that fleeting moment when the sea mistcovered boardwalk mirrors the sunset, Seaboard reflects this elegantly subtle shimmer in unique designs using fibers of abaca and hand-stripped water lilies.

WL414-12 Landing

WL414-36 Pier