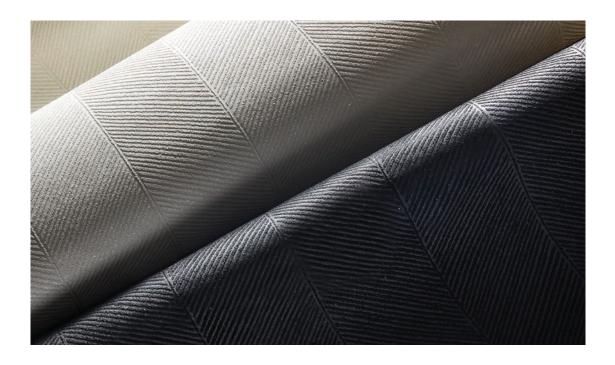

# COASTLINE

Reflecting the dramatic rise and fall of the ocean tide, the Coastline series presents an oversized, herringbone-inspired mica sand pattern complemented by a dramatic metallic backdrop.

WL413-03 Clouded

WL413-84 Eclipse