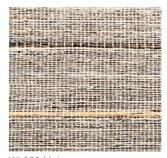

#### NEW

SAVANNAH

Equal parts earthy and elegant, Savannah is reminiscent of beautiful river reeds that grow in southern rivers. Handwoven of raffia with rich textural and tonal contrasts, the wallcovering features designs that evoke the tall, grass-like plants and their natural palette.

WL427-09 Talahi

WL428-09 Ogeechee