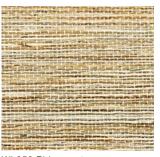

> GRASSCLOTH PAPER WEAVE SPECIALTY

BAJA

Resembling the majestic sandy coastlines in the summertime, the Baja Series radiates with a warm and inviting pale, sandy-patina unique to natural fibers such as mother of pearl, raffia and waterlily.

WL424-06 Coral Sands

| 1 1 1 | 算、胃     |       |
|-------|---------|-------|
|       | -       |       |
| HUNK  |         | 1 III |
|       | - PL. P |       |
|       | HE      | FRE   |

WL424-03 White Sands