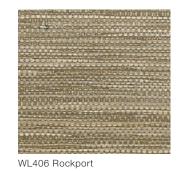

## HARBOR

Sailboat-dotted inlets and ocean sunbeams inspired this eye-catching design. Hearty bac bac fiber is hand-stripped, handwoven, backed with colored paper, then washed with white or metallic pigments. This artisanal process creates a dimensional wallcovering of extraordinary character.

WL420-21 Nantucket

WL420-45 San Juan

WL420-42 Rockport

WL420-51 Catalina