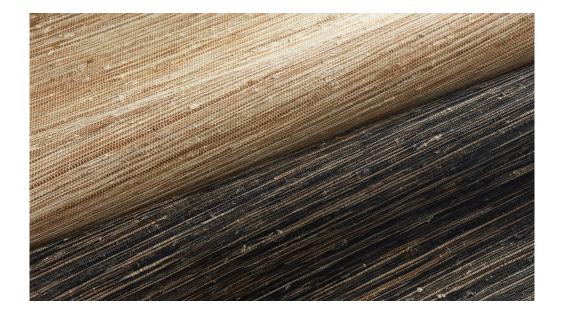

#### WE SEE WALLS AS WINDOWS, TOO.

The presence of light and shade on a wall should always enhance your natural surroundings. Our collection of authentic grasscloth surface materials is created from rapidly-renewable fibers such as abaca, sisal, ramie and jute. Each textile is woven and finished by hand before being carefully backed and trimmed.

Here you'll find sanctuary, and inspiration wall-to-wall. From the warm, herbal tones of wine country to traditional Southern geometry, each design reflects a distinctly American personality. An all-embracing way to feel even more at home.