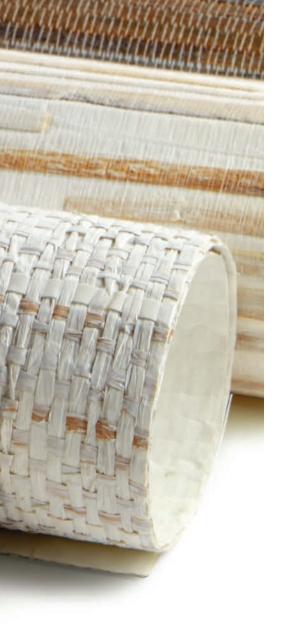

#### WE SEE WALLS AS WINDOWS, TOO.

The presence of light and shade on a wall should always enhance your natural surroundings. Our collection of authentic grasscloth surface materials is created from rapidly-renewable fibers such as abaca, sisal, ramie and jute. Each textile is woven and finished by hand before being carefully backed and trimmed.

Here you'll find sanctuary, and inspiration wall-to-wall. From the warm, herbal tones of wine country to traditional Southern geometry, each design reflects a distinctly American personality. An all-embracing way to feel even more at home.