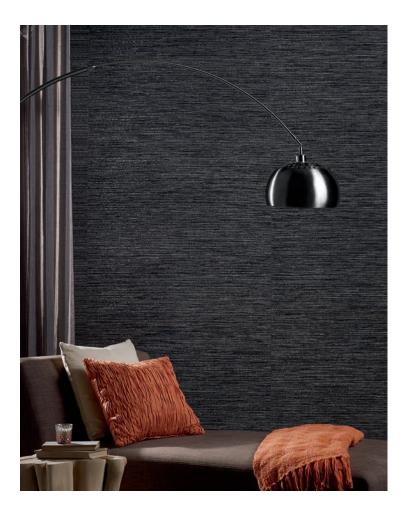

## HARBOR

Sailboat-dotted inlets and ocean sunbeams inspired this eye-catching design. Hearty bac bac fiber is hand-stripped, handwoven, backed with colored paper, then washed with white or metallic pigments. This artisanal process creates a dimensional wallcovering of extraordinary character.

WL420-21 Nantucket

WL420-45 San Juan

WL420-42 Rockport

WL420-51 Catalina