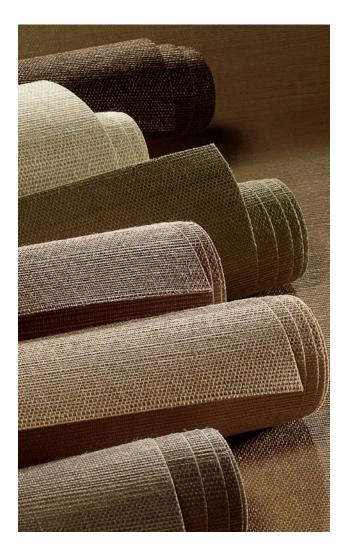

#### WE SEE WALLS AS WINDOWS, TOO.

The presence of light and shade on a wall should always enhance your natural surroundings. Our collection of authentic grasscloth surface materials is created from rapidly-renewable fibers such as abaca, sisal, ramie and jute. Each textile is woven and finished by hand before being carefully backed and trimmed.

Here you'll find sanctuary, and inspiration wall-to-wall. From the warm, herbal tones of wine country to traditional Southern geometry, each design reflects a distinctly American personality. An all-embracing way to feel even more at home.