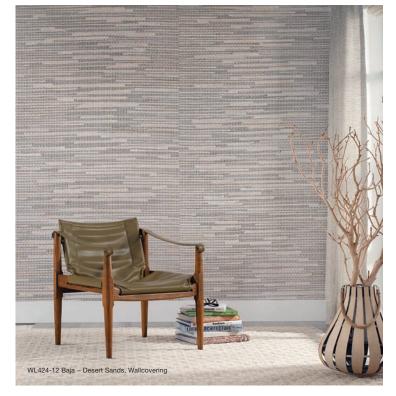

> GRASSCLOTH PAPER WEAVE SPECIALTY

BAJA

Resembling the majestic sandy coastlines in the summertime, the Baja Series radiates with a warm and inviting pale, sandy-patina unique to natural fibers such as mother of pearl, raffia and waterlily.

WL424-12 Desert Sands