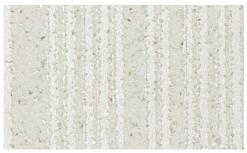

## NORTHSANDS

The Northsands series features a neutral palette of vertical mica sand stripes against the subtle shimmer of a metallic backdrop. Northsands can be installed railroaded to create a horizontal stripe.

WL412-36 Sterling

WL412-03 Pearlescent