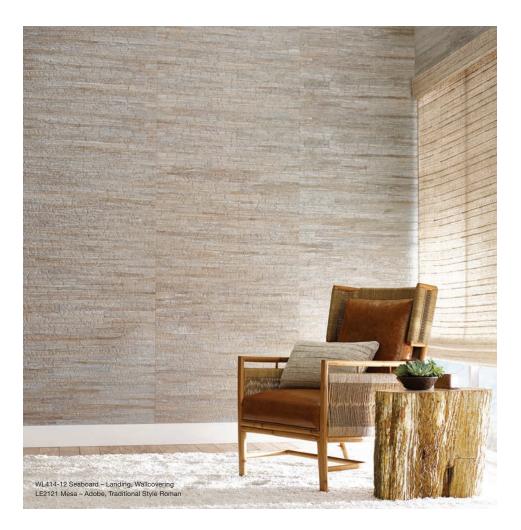

#### SEABOARD

Inspired by that fleeting moment when the sea mistcovered boardwalk mirrors the sunset, Seaboard reflects this elegantly subtle shimmer in unique designs using fibers of abaca and hand-stripped water lilies.

WL414-12 Landing

WL414-36 Pier