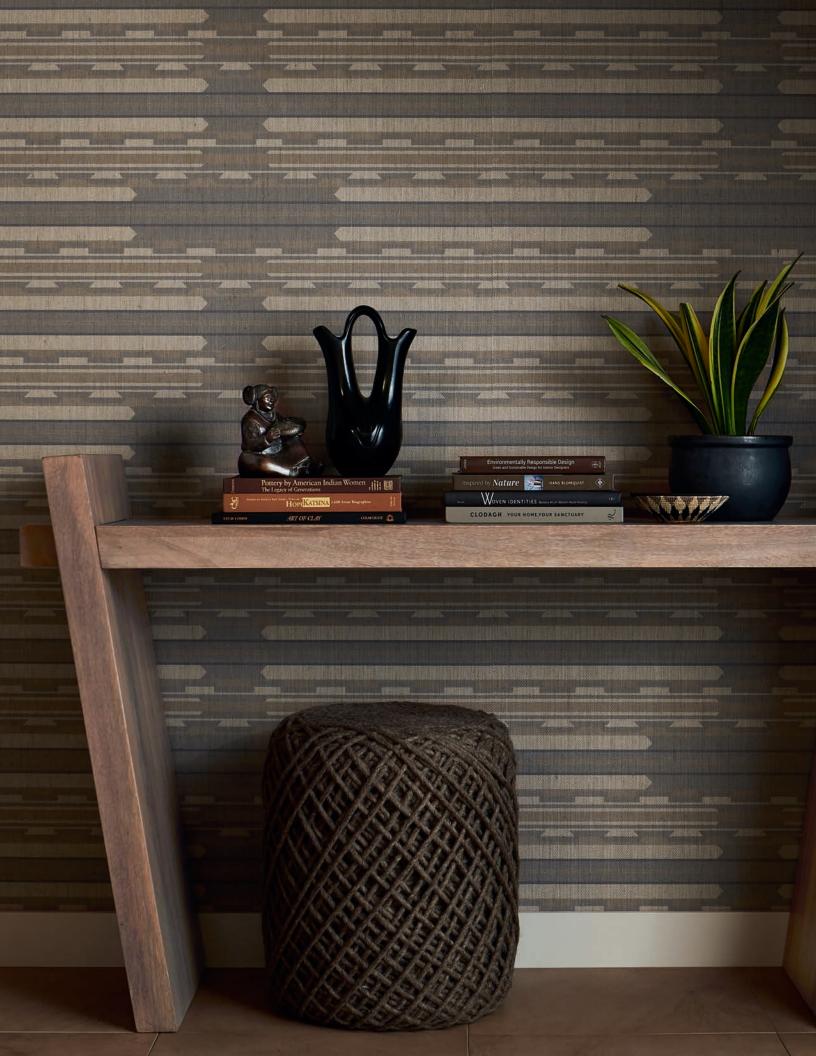

WL410-21 Sundown

WL410-81 Starlight

Drawing inspiration from the dramatic terrain of the American Southwest, Canyon's combination of geometric forms conjures its towering mesas and expansive plains. Canyon is designed to coordinate with our Museum of Indian Arts + Culture collection.

WL429-12 Redrock

WL429-36 Keystone

WL426-03 Glacier