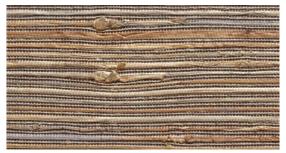

> GRASSCLOTH PAPER WEAVE SPECIALTY

BAJA

Resembling the majestic sandy coastlines in the summertime, the Baja Series radiates with a warm and inviting pale, sandy-patina unique to natural fibers such as mother of pearl, raffia and waterlily.

WL424-06 Coral Sands

| 1 1 1 | 算、胃     |       |
|-------|---------|-------|
|       | -       |       |
| HUNK  |         | 1 III |
|       | - PL. P |       |
|       | HE      | FRE   |

WL424-03 White Sands