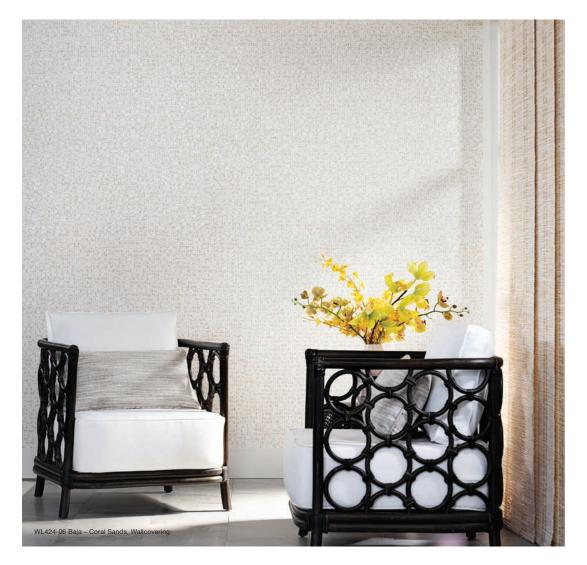

> GRASSCLOTH PAPER WEAVE SPECIALTY

BAJA

Resembling the majestic sandy coastlines in the summertime, the Baja Series radiates with a warm and inviting pale, sandy-patina unique to natural fibers such as mother of pearl, raffia and waterlily.

WL424-06 Coral Sands

| 1 1 1 | 算、胃     |       |
|-------|---------|-------|
|       | -       |       |
| HUNK  |         | 1 III |
|       | - PL. P |       |
|       | HE      | FRE   |

WL424-03 White Sands