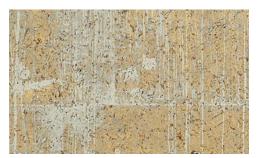

#### CATHEDRAL

Resembling the glossy bark of rain-soaked aspens in the Cathedral region of the Colorado mountains, this innovative design is created with hand-sliced cork skillfully placed on metallic backing paper, then printed with a design inspired by winter woodlands. This meticulous process results in a lasting impression.

WL423-03 White Gold

WL423-39 Bronze

WL423-09 Gilded

WL423-18 Copper