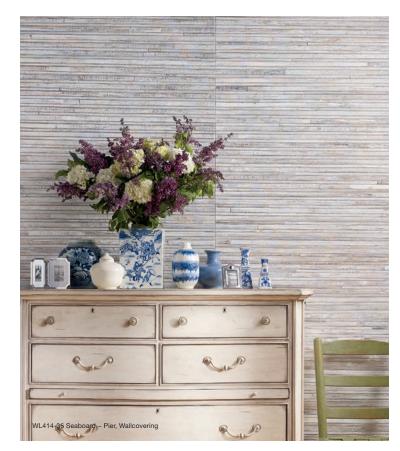

#### SEABOARD

Inspired by that fleeting moment when the sea mistcovered boardwalk mirrors the sunset, Seaboard reflects this elegantly subtle shimmer in unique designs using fibers of abaca and hand-stripped water lilies.

WL414-12 Landing

WL414-36 Pier