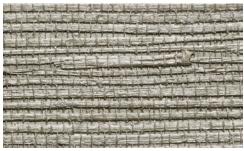

nt of beautiful river reeds that grow in southern rivers. Handwoven of raffia with rich textural and tonal contrasts, the wallcovering features designs that evoke the tall, grass-like plants and their natural palette.



WL427-09 Talahi







WL428-09 Ogeechee



# RIVERFRONT

Resembling reflective waters of a river winding through a city, the Riverfront series is highlighted by golden metallic threads interwoven within soft white and silver abaca.



WL415-03 Sail



WL415-36 Mooring



WL418-06 Shell

# ISLAND COAST

Elemental marine hues wash over this classic handwoven raffia weave with clear lacquer finish for subtle sheen. A contemporary classic that invites the outdoors in.



WL418-33 Sea Mist



WL418-15 Pebble



WL418-42 Tortoise



Width: 36" (91.4cm) | Length: 8yds (7.3m)





WL417-15 Sea Foam



WL417-45 Beach

#### PENINSULA

Mineral browns and seafoam greens swirl and eddy in energetic motion over handwoven raffia with exposed micro knots. A pearlized glaze adds subtle glimmer to the weave and lends instant radiance to a space.



WL417-33 Sea Break



WL417-60 Haze



## HARBOR

Sailboat-dotted inlets and ocean sunbeams inspired this eye-catching design. Hearty bac bac fiber is hand-stripped, handwoven, backed with colored paper, then washed with white or metallic pigments. This artisanal process creates a dimensional wallcovering of extraordinary character.



WL420-21 Nantucket



WL420-45 San Juan



WL420-42 Rockport



WL420-51 Catalina



#### BEACHFRONT

At once relaxed and refined, Beachfront captures its namesake coastal feel. Artisan-loomed of t