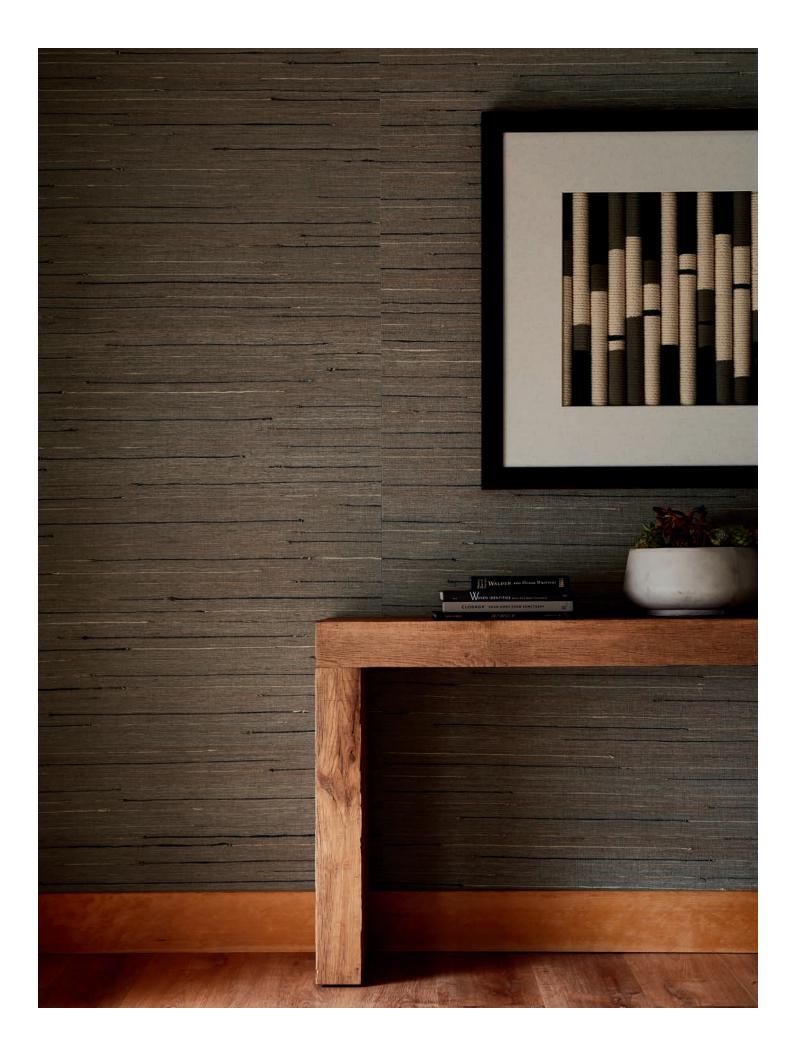

#### WE SEE WALLS AS WINDOWS, TOO.

The presence of light and shade on a wall should always enhance your natural surroundings. Our collection of authentic grasscloth surface materials is created from rapidly-renewable fibers such as abaca, sisal, ramie and jute. Each textile is woven and finished by hand before being carefully backed and trimmed.

Here you'll find sanctuary, and inspiration wall-to-wall. From the warm, herbal tones of wine country to traditional Southern geometry, each design reflects a distinctly American personality. An all-embracing way to feel even more at home.