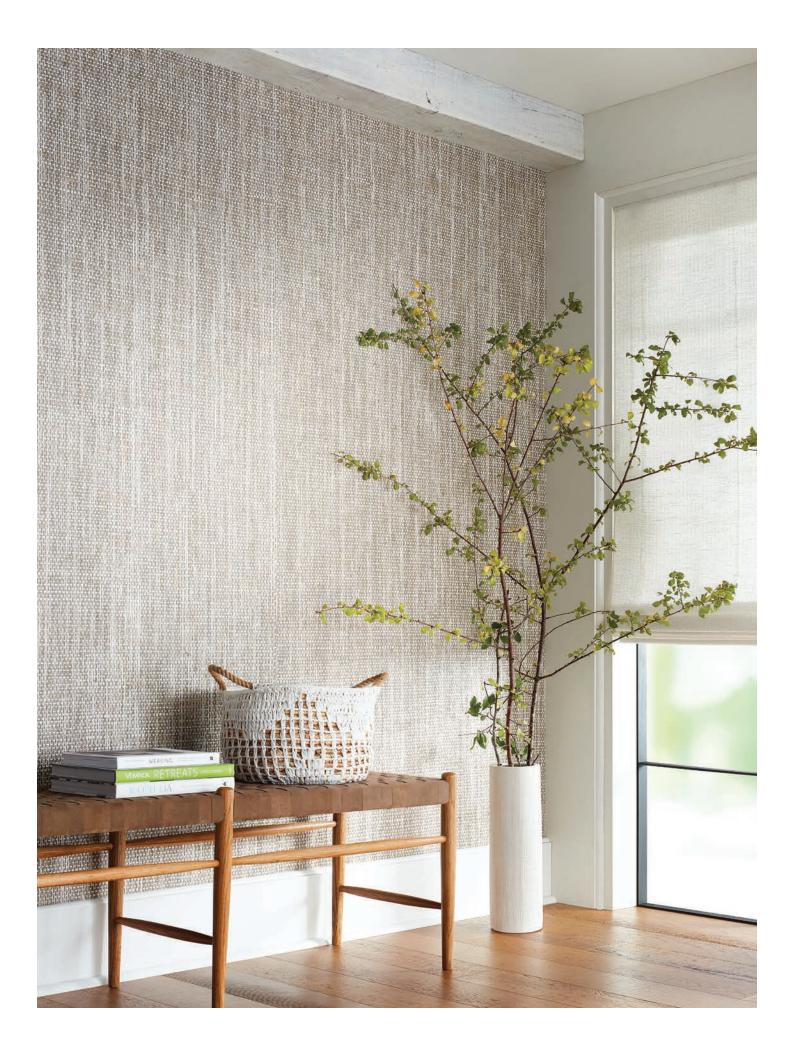

#### WE SEE WALLS AS WINDOWS, TOO.

The presence of light and shade on a wall should always enhance your natural surroundings. Our collection of authentic grasscloth surface materials is created from rapidly-renewable fibers such as abaca, sisal, ramie and jute. Each textile is woven and finished by hand before being carefully backed and trimmed.

Here you'll find sanctuary, and inspiration wall-to-wall. From the warm, herbal tones of wine country to traditional Southern geometry, each design reflects a distinctly American personality. An all-embracing way to feel even more at home.