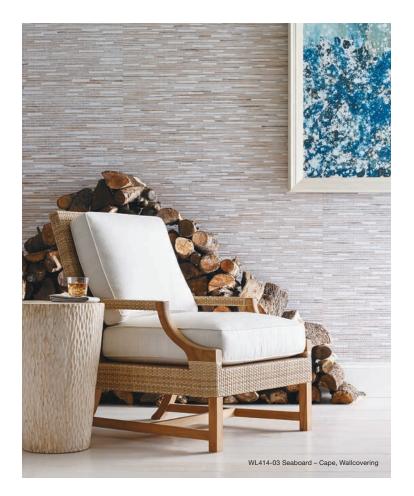

#### SEABOARD

Inspired by that fleeting moment when the sea mistcovered boardwalk mirrors the sunset, Seaboard reflects this elegantly subtle shimmer in unique designs using fibers of abaca and hand-stripped water lilies.

WL414-12 Landing

WL414-36 Pier