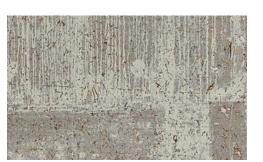

#### CATHEDRAL

Resembling the glossy bark of rain-soaked aspens in the Cathedral region of the Colorado mountains, this innovative design is created with hand-sliced cork skillfully placed on metallic backing paper, then printed with a design inspired by winter woodlands. This meticulous process results in a lasting impression.

WL423-03 White Gold

WL423-39 Bronze

WL423-09 Gilded

WL423-18 Copper