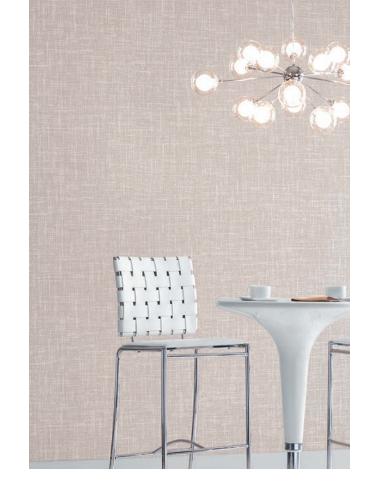

#### WE SEE WALLS AS WINDOWS, TOO.

The presence of light and shade on a wall should always enhance your natural surroundings. Our collection of authentic grasscloth surface materials is created from rapidly-renewable fibers such as abaca, sisal, ramie and jute. Each textile is woven and finished by hand before being carefully backed and trimmed.

Here you'll find sanctuary, and inspiration wall-to-wall. From the warm, herbal tones of wine country to traditional Southern geometry, each design reflects a distinctly American personality. An all-embracing way to feel even more at home.