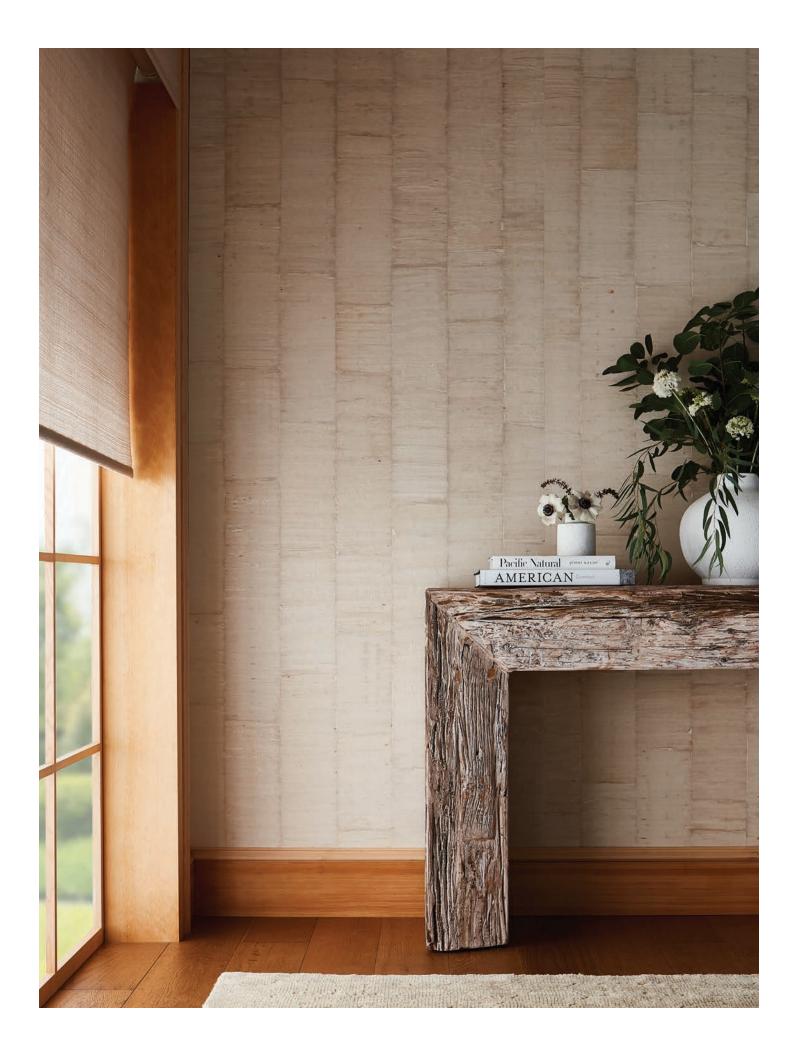

#### WE SEE WALLS AS WINDOWS, TOO.

The presence of light and shade on a wall should always enhance your natural surroundings. Our collection of authentic grasscloth surface materials is created from rapidly-renewable fibers such as abaca, sisal, ramie and jute. Each textile is woven and finished by hand before being carefully backed and trimmed.

Here you'll find sanctuary, and inspiration wall-to-wall. From the warm, herbal tones of wine country to traditional Southern geometry, each design reflects a distinctly American personality. An all-embracing way to feel even more at home.