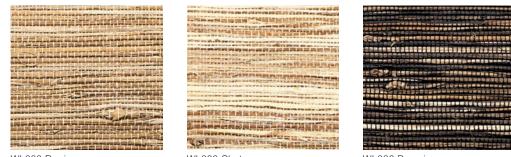

> GRASSCLOTH PAPER WEAVE SPECIALTY

BAJA

Resembling the majestic sandy coastlines in the summertime, the Baja Series radiates with a warm and inviting pale, sandy-patina unique to natural fibers such as mother of pearl, raffia and waterlily.

WL424-06 Coral Sands

| 1 1 1 | 算、胃     |       |
|-------|---------|-------|
|       | -       |       |
| HUNK  |         | 1 III |
|       | - PL. P |       |
|       | HE      | FRE   |

WL424-03 White Sands

WL424-12 Desert Sands