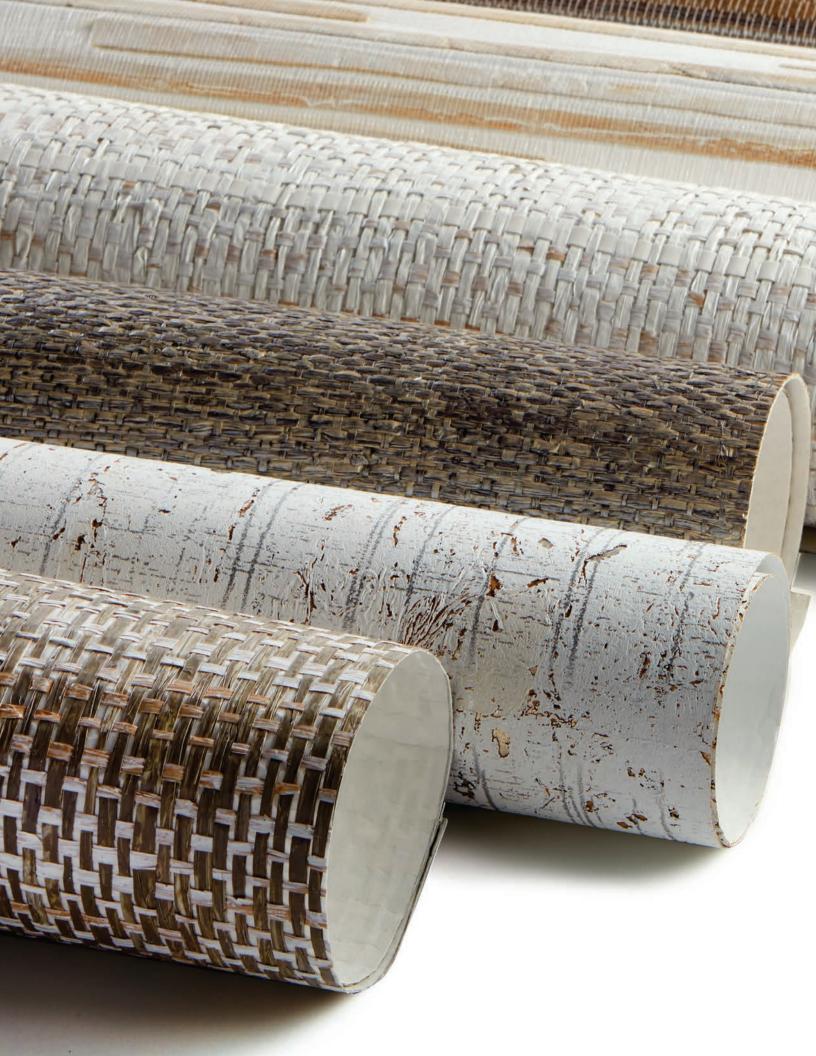

#### WE SEE WALLS AS WINDOWS, TOO.

The presence of light and shade on a wall should always enhance your natural surroundings. Our collection of authentic grasscloth surface materials is created from rapidly-renewable fibers such as abaca, sisal, ramie and jute. Each textile is woven and finished by hand before being carefully backed and trimmed.

Here you'll find sanctuary, and inspiration wall-to-wall. From the warm, herbal tones of wine country to traditional Southern geometry, each design reflects a distinctly American personality. An all-embracing way to feel even more at home.