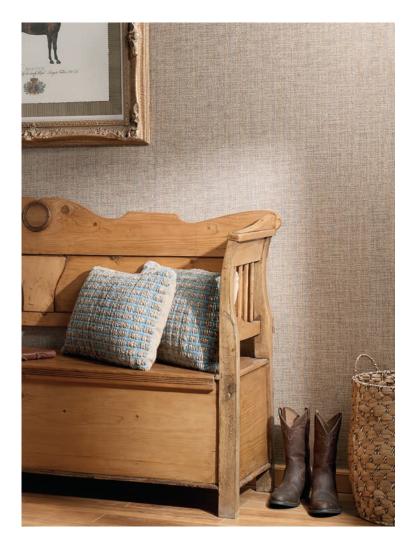

#### WE SEE WALLS AS WINDOWS, TOO.

The presence of light and shade on a wall should always enhance your natural surroundings. Our collection of authentic grasscloth surface materials is created from rapidly-renewable fibers such as abaca, sisal, ramie and jute. Each textile is woven and finished by hand before being carefully backed and trimmed.

Here you'll find sanctuary, and inspiration wall-to-wall. From the warm, herbal tones of wine country to traditional Southern geometry, each design reflects a distinctly American personality. An all-embracing way to feel even more at home.