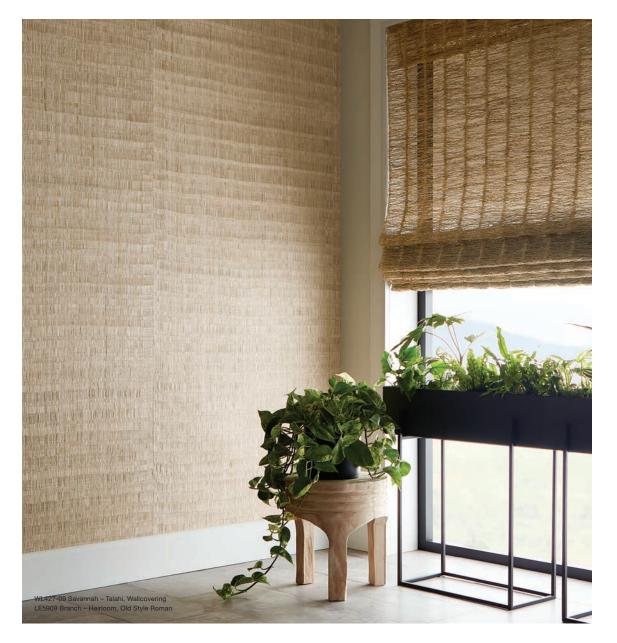

#### NEW

SAVANNAH

Equal parts earthy and elegant, Savannah is reminiscent of beautiful river reeds that grow in southern rivers. Handwoven of raffia with rich textural and tonal contrasts, the wallcovering features designs that evoke the tall, grass-like plants and their natural palette.

WL427-09 Talahi

WL428-09 Ogeechee