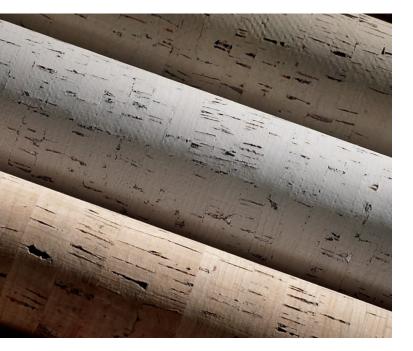

# ALPINE

Hand-stripped cork reminiscent of snowcapped summits, rich pine forests and glacial meadows brings home the seldom-experienced richness of a soft-to-the-touch wilderness.

WL375 Bristlecone

WL376 Pine

WL374 Aspen

WL378 Spruce

WL381 Lincoln Park

WL382 Bucktown