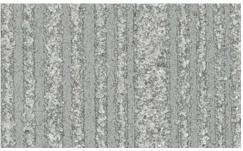

## NORTHSANDS

The Northsands series features a neutral palette of vertical mica sand stripes against the subtle shimmer of a metallic backdrop. Northsands can be installed railroaded to create a horizontal stripe.

WL412-36 Sterling

WL412-03 Pearlescent