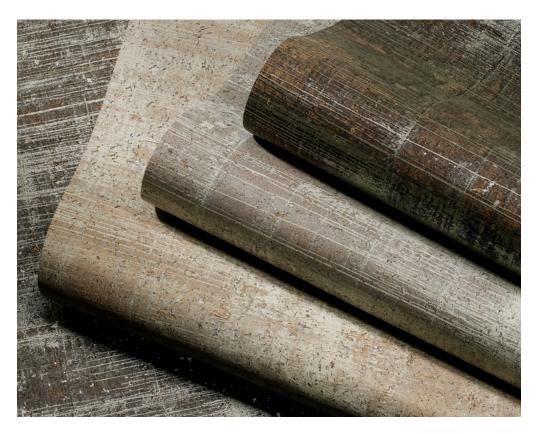

#### CATHEDRAL

Resembling the glossy bark of rain-soaked aspens in the Cathedral region of the Colorado mountains, this innovative design is created with hand-sliced cork skillfully placed on metallic backing paper, then printed with a design inspired by winter woodlands. This meticulous process results in a lasting impression.

WL423-03 White Gold

WL423-39 Bronze

WL423-09 Gilded

WL423-18 Copper