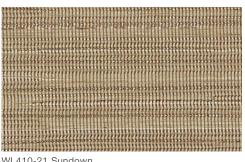

#### TAHOE

Drawing inspiration from the golden tones that ignite the lip of Lake Tahoe's snow-lined shores, this series' blended weave of gold metallic threads into a woven paper backdrop encapsulates Tahoe's stunning late winter evenings.

WL410-21 Sundown

WL410-81 Starlight

Drawing inspiration from the dramatic terrain of the American Southwest, Canyon's combination of geometric forms conjures its towering mesas and expansive plains. Canyon is designed to coordinate with our Museum of Indian Arts + Culture collection.