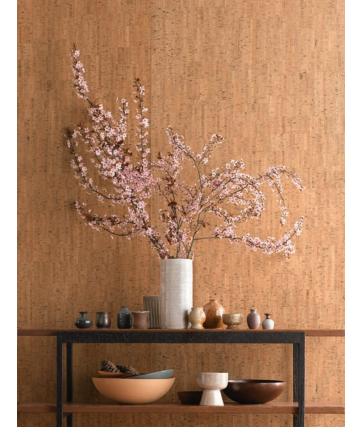

#### CATHEDRAL

Resembling the glossy bark of rain-soaked aspens in the Cathedral region of the Colorado mountains, this innovative design is created with hand-sliced cork skillfully placed on metallic backing paper, then printed with a design inspired by winter woodlands. This meticulous process results in a lasting impression.

WL423-03 White Gold

WL423-39 Bronze

WL423-09 Gilded

WL423-18 Copper