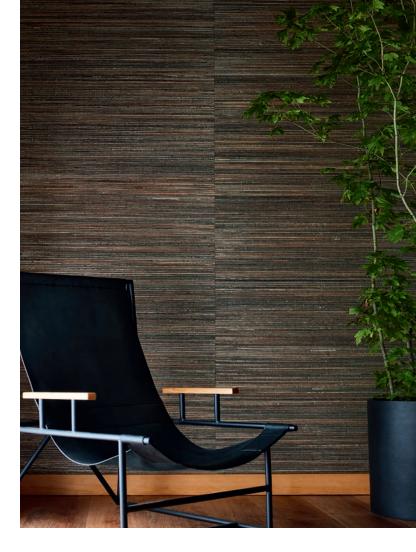

#### WE SEE WALLS AS WINDOWS, TOO.

The presence of light and shade on a wall should always enhance your natural surroundings. Our collection of authentic grasscloth surface materials is created from rapidly-renewable fibers such as abaca, sisal, ramie and jute. Each textile is woven and finished by hand before being carefully backed and trimmed.

Here you'll find sanctuary, and inspiration wall-to-wall. From the warm, herbal tones of wine country to traditional Southern geometry, each design reflects a distinctly American personality. An all-embracing way to feel even more at home.