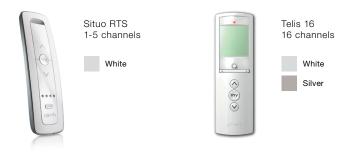

# SONESSE® powered by SOMFY

### Wireless Controls

Choose from a broad selection of wireless controls to operate your automated windowcoverings with style and ease. Each control is custom programmed at the factory to your specifications. Controls are priced separately from motors, and wired controls are available upon request.

#### HAND-HELD REMOTES



### TABLE-TOP & IN-WALL

Somfy Decoflex™ RTS – Keypads are pre-programmed 1-5 channels available. Custom button labels available as no-charge option.





## APP, VOICE AND INTEGRATION

The Bond Bridge with the feature-rich Bond Home App, enables easy shade control from anywhere via your smartphone or tablet. Customize scenes, schedules, and enjoy seamless integration with third party control systems, and your digital assistant with voice control. On-site programming ensures tailored functionality to user preferences.

Project may require more than one Bond Bridge depending on square footage and number of shades controlled.