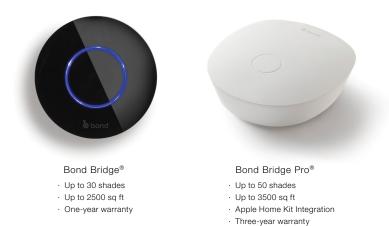

## APP, VOICE AND INTEGRATION

The Bond Bridge with the feature-rich Bond Home App, enables easy shade control from anywhere via your smartphone or tablet. Customize scenes, schedules, and enjoy seamless integration with third party control systems, and your digital assistant with voice control. On-site programming ensures tailored functionality to user preferences.

Project may require more than one Bond Bridge depending on square footage and number of shades controlled.