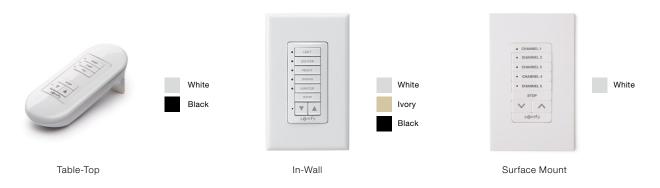

### TABLE-TOP & IN-WALL

Somfy Decoflex™ RTS – Keypads are pre-programmed 1-5 channels available. Custom button labels available as no-charge option.