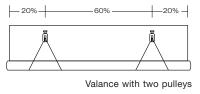

### **DETAILS**

- · Valance attached to wrapped 1½"D x 1"H wood headrail
- · Available height: Adjustable 12" to 22"L
- · Available width: 18" to 80"W
- · Inside mount: 3/8"W deduction
- · Outside mount: no deduction taken
- $\cdot$  Hand-carved wooden pulleys: one pulley up to 39"W, two pulleys 39" to 80"W
- · Unlined; liner not available

Valance with one pulley