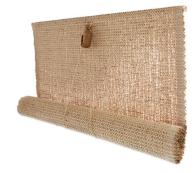

## **ROLLUP VALANCE**

Influenced by a sense of history and global design heritage, the exquisite RollUp Valance captures a romantic aesthetic. Its hand-carved wooden pulley adds a touch of artisanal craftsmanship to its understated charm.

### **DETAILS**

- · Valance attached to wrapped 1½"D x 1"H wood headrail
- · Available height: Adjustable 12" to 22"L
- · Available width: 18" to 80"W
- · Inside mount: 3/8"W deduction
- · Outside mount: no deduction taken
- $\cdot$  Hand-carved wooden pulleys: one pulley up to 39"W, two pulleys 39" to 80"W
- · Unlined; liner not available