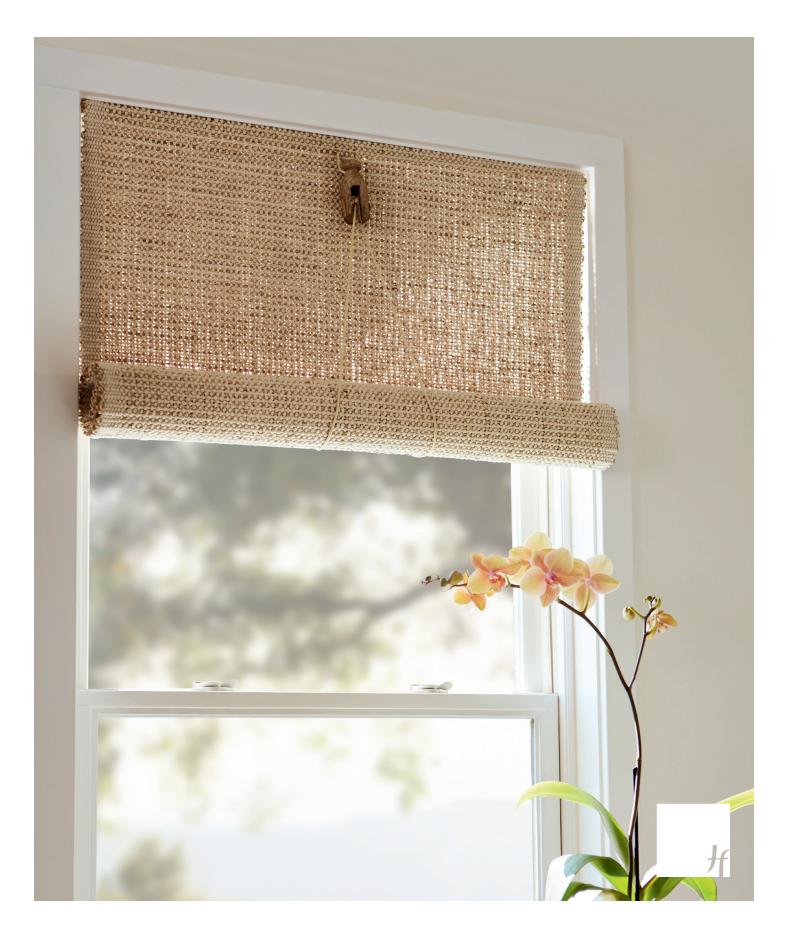

## **ROLLUP VALANCE**

Influenced by a sense of history and global design heritage, the exquisite RollUp Valance captures a romantic aesthetic. Its hand-carved wooden pulley adds a touch of artisanal craftsmanship to its understated charm.

### **DETAILS**

- · Valance attached to wrapped 1½"D x 1"H wood headrail
- · Available height: Adjustable 12" to 22"L
- · Available width: 18" to 80"W
- · Inside mount: 3/8"W deduction
- · Outside mount: no deduction taken
- $\cdot$  Hand-carved wooden pulleys: one pulley up to 39"W, two pulleys 39" to 80"W
- · Unlined; liner not available