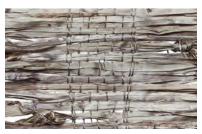

## GENESIS

This elegant design produces a beautiful play of light through the filter of its open grassweave. Slender, vertical stripes juxtaposed with a relaxed ramie base bring a modern spin to a classic design in colors that seamlessly coordinate with our Driftwood series.