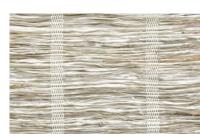

# VINTAGE

A relaxed timeless grassweave pattern that blends effortlessly with contemporary and traditional interiors alike. The matte finish demonstrates a natural and organic nature.

LE1803 Parchment Max Width: 120"