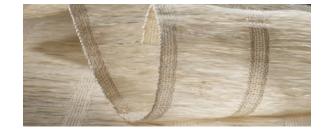

## GENESIS

This elegant design produces a beautiful play of light through the filter of its open grassweave. Slender, vertical stripes juxtaposed with a relaxed ramie base bring a modern spin to a classic design in colors that seamlessly coordinate with our Driftwood series.