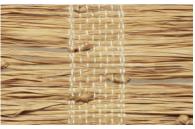

# HEIRLOOM

Loomed entirely from textural strands of natural vetiver that are individually hand-placed, Heirloom brings earthy elan to an interior. Thin warp threads play delicate counterpoint to the wavy, rough-hewn weft for an airy, organic design that beautifully filters the light.

LE5909 Branch

Price Group: 4 | Max Width: 180" Available Styles: Roman, Top Treatment

Shown: LE5909 Heirloom – Branch, Old Style Roman WL427-09 Savannah – Talahi, Wallcovering Grassweave [WTS] Origins