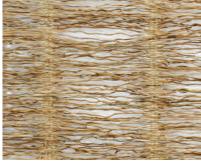

## GENESIS

This elegant design produces a beautiful play of light through the filter of its open grassweave. Slender, vertical stripes juxtaposed with a relaxed ramie base bring a modern spin to a classic design in colors that seamlessly coordinate with our Driftwood series.