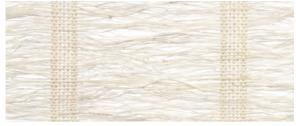

# VINTAGE

A relaxed timeless grassweave pattern that blends effortlessly with contemporary and traditional interiors alike. The matte finish demonstrates a natural and organic nature.

LE1803 Parchment Max Width: 120"