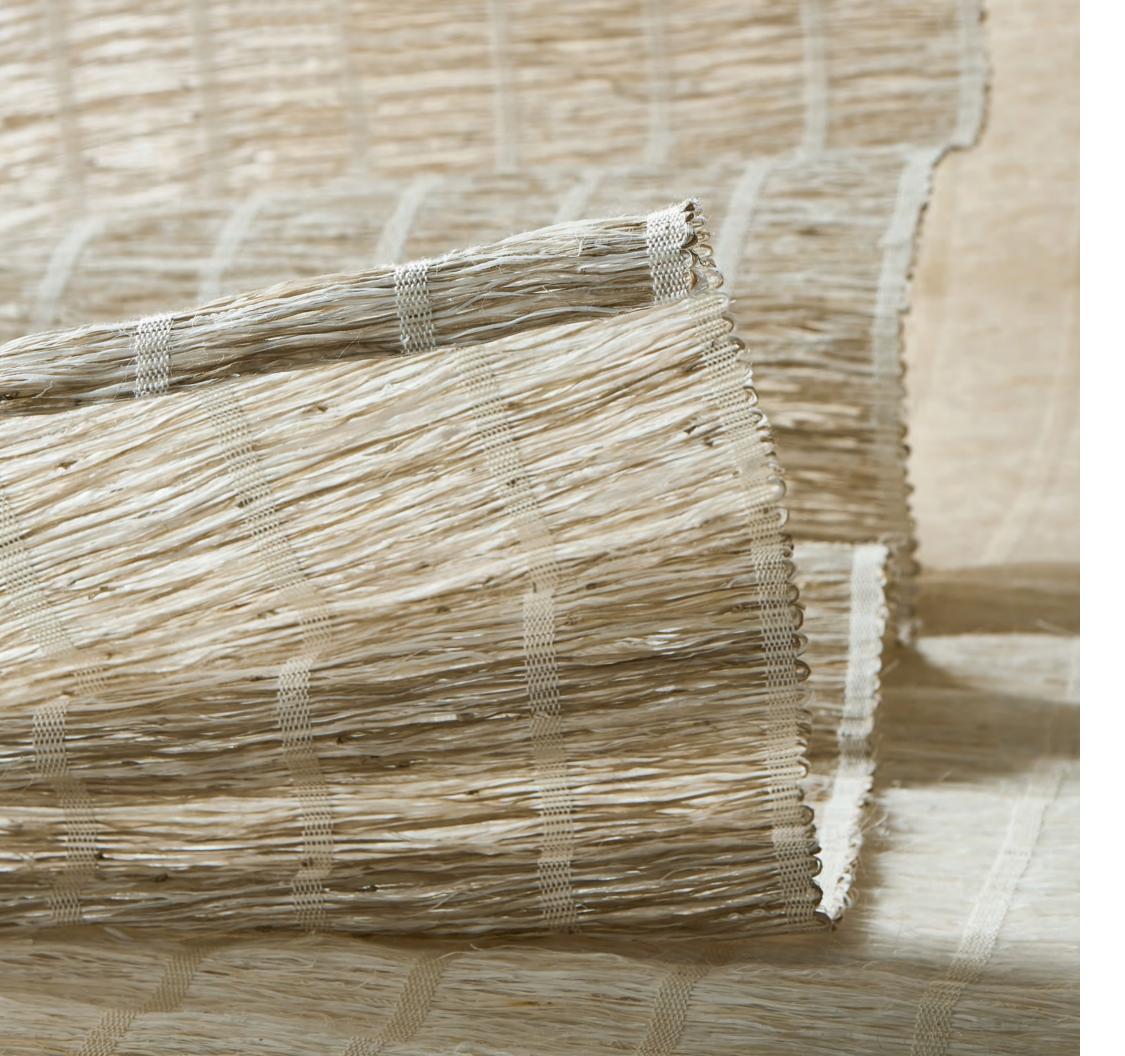

#### A DESIGN INDUSTRY CLASSIC

Drawing insight from the past to carry tradition forward, this collection of classic evenly-spaced warp designs made of palm, bamboo husk and other exotic fibers, delivering beautiful light-play as the sun's rays gently filter through the open grassweaves.