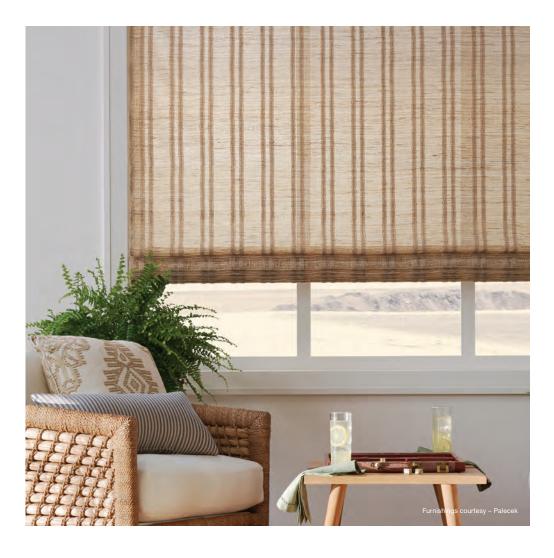

## GENESIS

This elegant design produces a beautiful play of light through the filter of its open grassweave. Slender, vertical stripes juxtaposed with a relaxed ramie base bring a modern spin to a classic design in colors that seamlessly coordinate with our Driftwood series.

LE6203 Cottonseed

LE6209 Flaxseed

LE6215 Grainseed

LE6236 Linseed