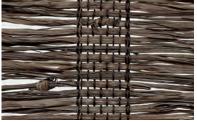

#### INTERLACE

Soliciting an interplay between light and fiber, this innovative warp-yarn structure and gauze-like ramie fibers candle incidental light in a graceful dramatic dance.

LE3209 Tawny

LE3215 Ember