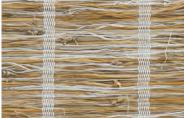

## GENESIS

This elegant design produces a beautiful play of light through the filter of its open grassweave. Slender, vertical stripes juxtaposed with a relaxed ramie base bring a modern spin to a classic design in colors that seamlessly coordinate with our Driftwood series.