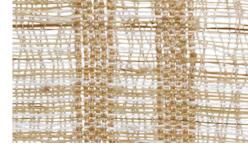

# HEIRLOOM

Loomed entirely from textural strands of natural vetiver that are individually hand-placed, Heirloom brings earthy elan to an interior. Thin warp threads play delicate counterpoint to the wavy, rough-hewn weft for an airy, organic design that beautifully filters the light.

LE5909 Branch

Price Group: 4 | Max Width: 180" Available Styles: Roman, Top Treatment

Shown: LE5909 Heirloom – Branch, Old Style Roman WL427-09 Savannah – Talahi, Wallcovering Grassweave [WTS] Origins