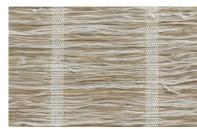

# HEIRLOOM

Loomed entirely from textural strands of natural vetiver that are individually hand-placed, Heirloom brings earthy elan to an interior. Thin warp threads play delicate counterpoint to the wavy, rough-hewn weft for an airy, organic design that beautifully filters the light.

LE5909 Branch

Price Group: 4 | Max Width: 180" Available Styles: Roman, Top Treatment

Shown: LE5909 Heirloom – Branch, Old Style Roman WL427-09 Savannah – Talahi, Wallcovering Grassweave [WTS] Origins