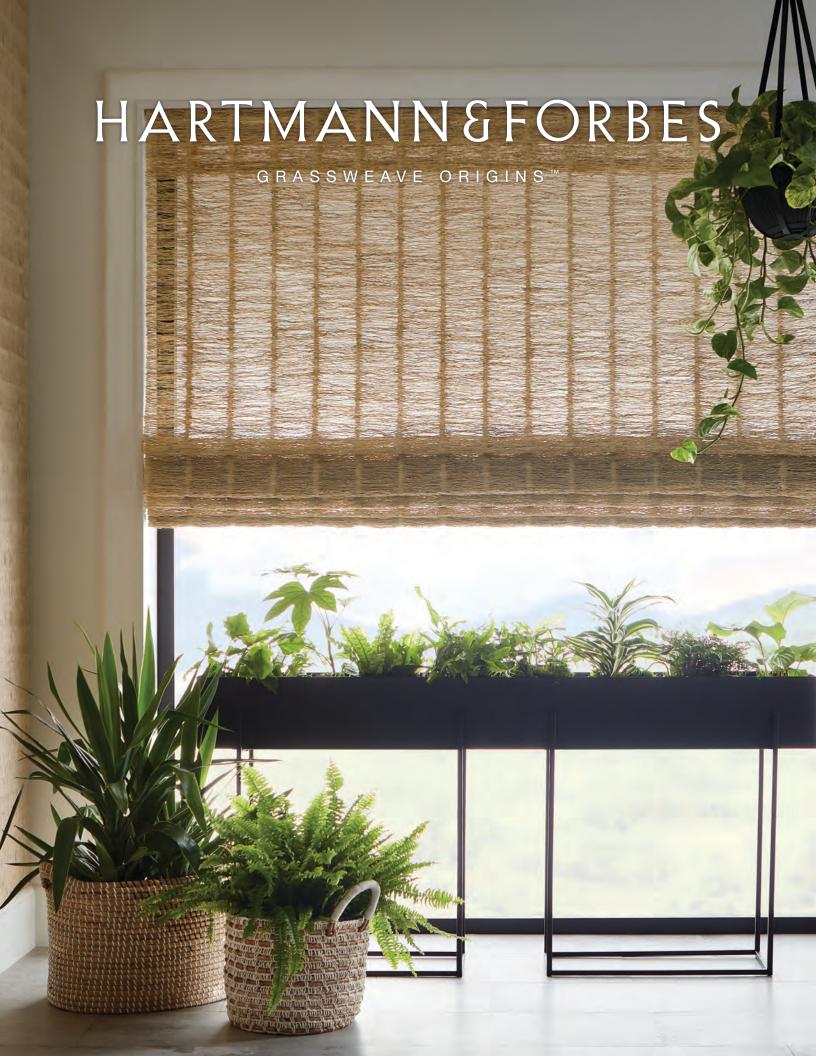

# GRASSWEAVE ORIGINS<sup>™</sup>

#### A DESIGN INDUSTRY CLASSIC

Drawing insight from the past to carry tradition forward, this collection of classic evenly-spaced warp designs made of palm, bamboo husk and other exotic fibers, delivering beautiful light-play as the sun's rays gently filter through the open grassweaves.