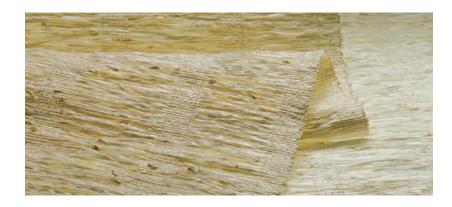

# HEIRLOOM

Loomed entirely from textural strands of natural vetiver that are individually hand-placed, Heirloom brings earthy elan to an interior. Thin warp threads play delicate counterpoint to the wavy, rough-hewn weft for an airy, organic design that beautifully filters the light.