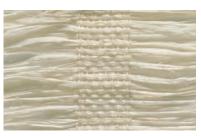

## GENESIS

This elegant design produces a beautiful play of light through the filter of its open grassweave. Slender, vertical stripes juxtaposed with a relaxed ramie base bring a modern spin to a classic design in colors that seamlessly coordinate with our Driftwood series.