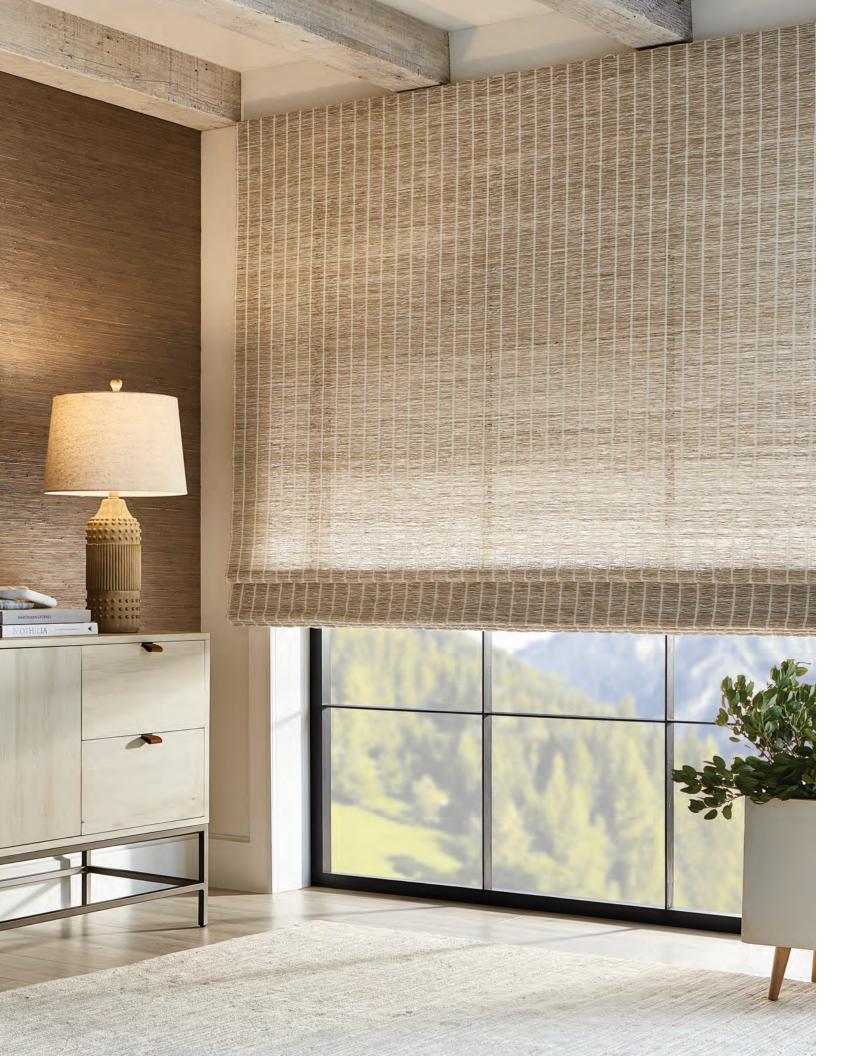

## GENESIS

This elegant design produces a beautiful play of light through the filter of its open grassweave. Slender, vertical stripes juxtaposed with a relaxed ramie base bring a modern spin to a classic design in colors that seamlessly coordinate with our Driftwood series.