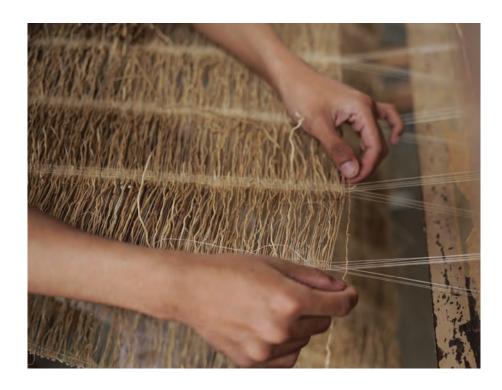

WOVEN-TO-SIZE

# GRASSWEAVE ORIGINS<sup>™</sup>

#### A DESIGN INDUSTRY CLASSIC

Drawing insight from the past to carry tradition forward, this collection of classic evenly-spaced warp designs made of palm, bamboo husk and other exotic fibers, delivering beautiful light-play as the sun's rays gently filter through the open grassweaves.