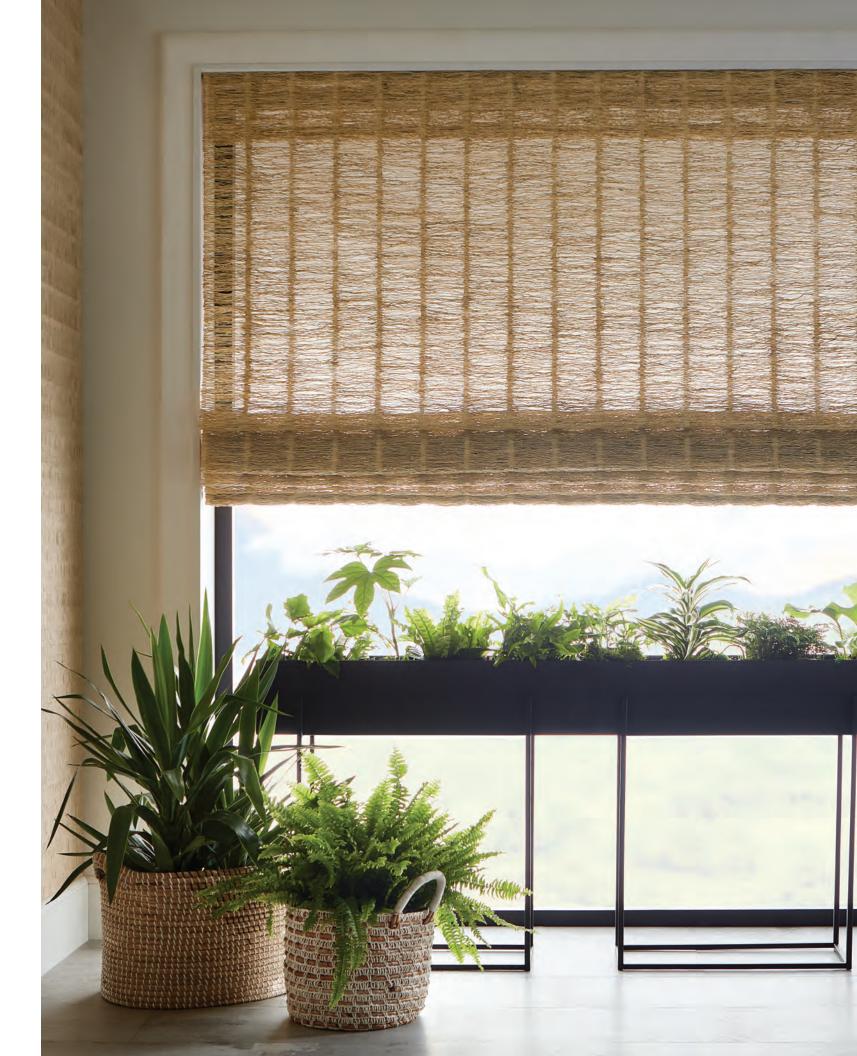

LE5909 Branch

Price Group: 4 | Max Width: 180" Available Styles: Roman, Top Treatment

Shown: LE5909 Heirloom – Branch, Old Style Roman WL427-09 Savannah – Talahi, Wallcovering Grassweave [WTS] Origins