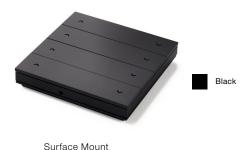

## WALL KEYPAD

Newton Surface Mount Wall Keypads are pre-programmed. The remote control can be used separately from the wall plate as a hand or table remote.

1-4 channels available.