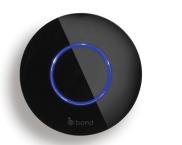

### Bond Bridge®

- · Up to 30 shades
- · Up to 2500 sq ft
- · One-year warranty

## Bond Bridge Pro®

- · Up to 50 shades
- · Up to 3500 sq ft
- · Apple Home Kit Integration
- · Three-year warranty

# APP, VOICE AND INTEGRATION

The Bond Bridge with the feature-rich Bond Home App, enables easy shade control from anywhere via your smartphone or tablet. Customize scenes, schedules, and enjoy seamless integration with third party control systems, and your digital assistant with voice control. On-site programming ensures tailored functionality to user preferences.

Project may require more than one Bond Bridge depending on square footage and number of shades controlled.