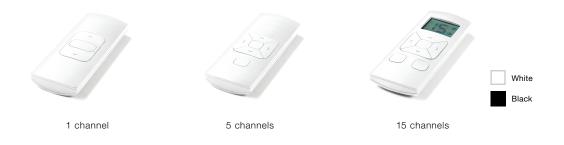

## **NEWTON™** powered by MOTIONBLINDS

#### Wireless Controls

Choose from a broad selection of wireless controls to operate your automated windowcoverings with style and ease. Each control is custom programmed at the factory to your specifications. Controls are priced separately from motors, and wired controls are available upon request.

#### HAND-HELD REMOTES



## WALL KEYPAD

Newton Surface Mount Wall Keypads are pre-programmed. The remote control can be used separately from the wall plate as a hand or table remote.

1-4 channels available.





### Bond Bridge®

- · Up to 30 shades
- · Up to 2500 sq ft
- · One-year warranty



## Bond Bridge Pro®

- · Up to 50 shades
- · Up to 3500 sq ft
- · Apple Home Kit Integration
- · Three-year warranty

# APP, VOICE AND INTEGRATION

The Bond Bridge with the feature-rich Bond Home App, enables easy shade control from anywhere via your smartphone or tablet. Customize scenes, schedules, and enjoy seamless integration with third party control systems, and your digital assistant with voice control. On-site programming ensures tailored functionality to user preferences.

Project may require more than one Bond