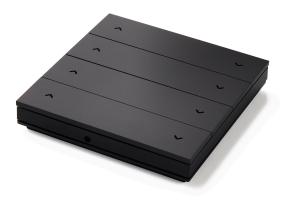

#### Designated Channel Buttons 1-4

Assign Shade to Channel Buttons Include all item numbers from your quote to be controlled on each channel.

| ^ | 1 | ~ |
|---|---|---|
| ^ | 2 | ~ |
| ^ | 3 | ~ |
| ^ | 4 | ~ |