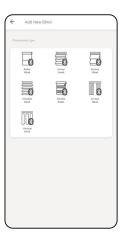

## NEWTON BLUETOOTH SETUP powered by MOTIONBLINDS

Once shades are installed, you are ready to set up the Newton Bluetooth control with your smartphone.

**Step 1:** Confirm the Bluetooth function on your smartphone is enabled (Bluetooth > On).



**Step 2:** Download the latest version of the Motionblinds Bluetooth app from the App Store (iOS) or Play Store (Android).

## NOTE

There are multiple Motionblinds apps, please download the correct one. No registration or account is required for this app.

**Step 3:** Open the Motionblinds Bluetooth app and press the + sign to add your window covering in the app. Select the style of shade, and then find your shade using the auto detect feature.



## **M** Motionblinds







Android Google Play