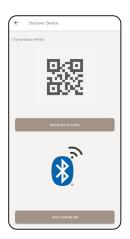

## NEWTON BLUETOOTH SETUP powered by MOTIONBLINDS

Once shades are installed, you are ready to set up the Newton Bluetooth control with your smartphone.

**Step 1:** Confirm the Bluetooth function on your smartphone is enabled (Bluetooth > On).



**Step 2:** Download the latest version of the Motionblinds Bluetooth app from the App Store (iOS) or Play Store (Android).

## NOTE

There are multiple Motionblinds apps, please download the correct one. No registration or account is required for this app.

**Step 3:** Open the Motionblinds Bluetooth app and press the + sign to add your window covering in the app. Select the style of shade, and then find your shade using the auto detect feature.



## **M** Motionblinds







Android Google Play