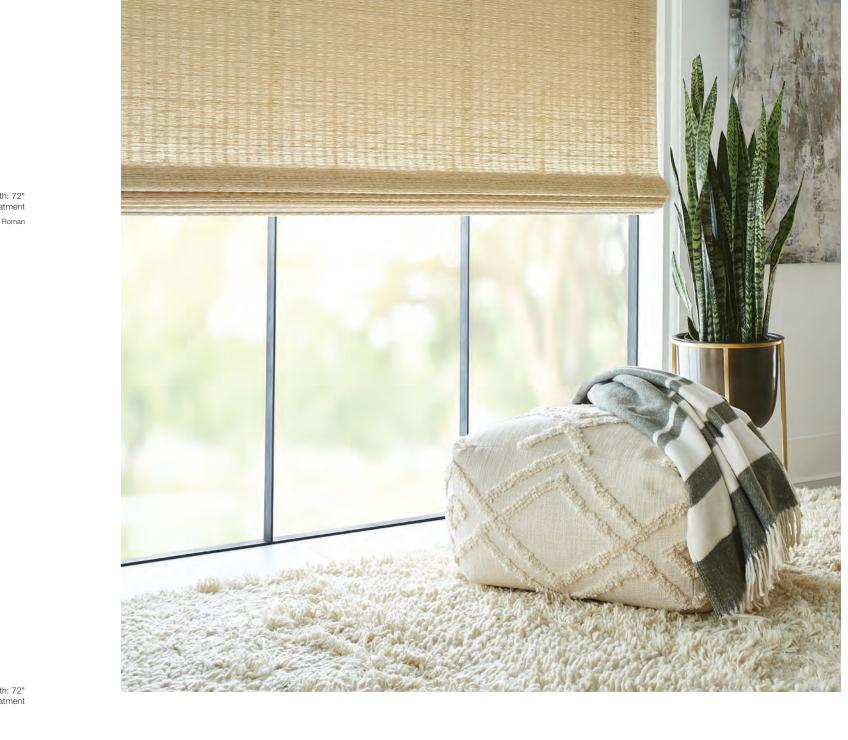

# WOOLEN MILL

The value of woven wool blankets dates back to the earliest expeditions across the American West. Inspired by this legacy, the Woolen Mill series offers a superior balance of rustic textures and natural colors.

PW157-33 Sky

PW157-09 Buff

PW157-66 Bruine

PW157-06 Ecru

Price Group: 2 | Max Seamless Width: 72" Available Styles: Roman, Roller, Top Treatment Shown: PW157-09 Woolen Mill - Buff, Traditional Style Roman