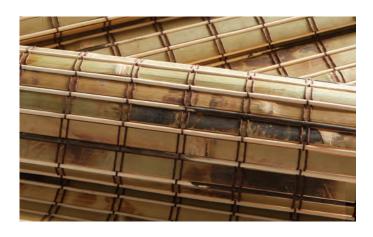

## BAMBOC

A unique and differentiated bamboo design that displays creative panache with a combination of flat and rounded fibers woven with a double warp pattern.

No.25r Bamboo Rustic w/Reed

EXPRESS TAILORING