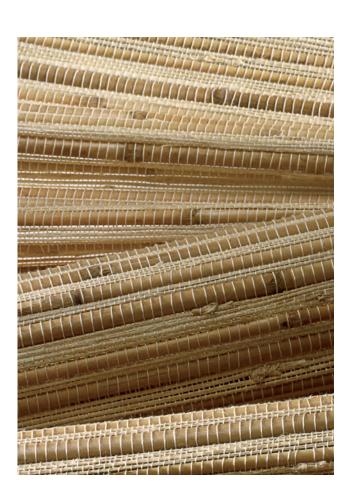

No.91m Morning Linen

No.91d Dusk Linen

Grassweave [TTS] Grassweave [TTS]

**EXPRESS TAILORING** 

Woven jute fibers distilled to their essential beauty, this lightweight textile is available in a range of delicately heathered earth tones.