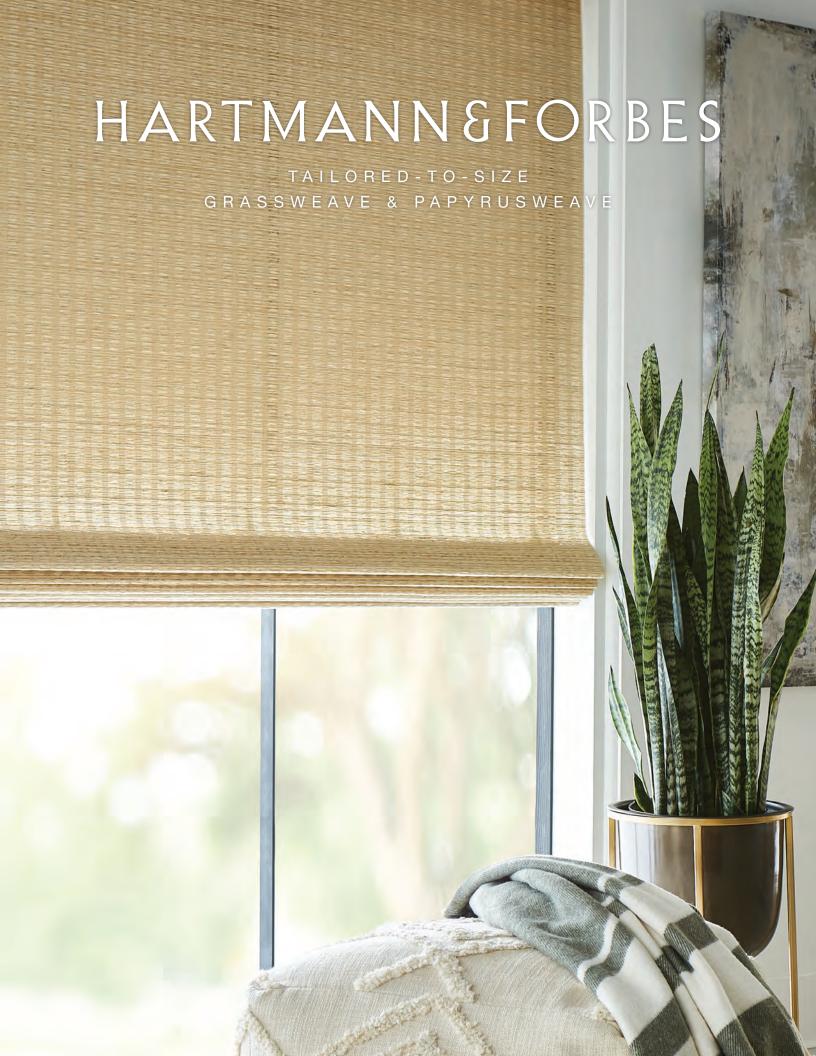

## EXPRESS TAILORING

TAILORED-TO-SIZE

# GRASSWEAVE PAPYRUSWEAVE

# TAILORED NATURALS READY TO SHIP IN 3-4 WEEKS

A fusion of natural fibers and global weaving techniques, this timeless collection offers a diverse range of styles. From refined Japanese Miyabi-inspired designs to bold patterns influenced by international textiles, these jute, bamboo, river reed, sea grass, and wood-pulp fiber creations exude relaxed charm while paying homage to rich weaving heritages.