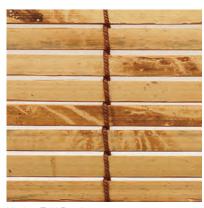

# PRAIRIE

A prairie landscape of light and dark shading is translated into a jute weave interspersed with wild river reeds.

No.13n Natural Prairie

No.13s Shadow Prairie