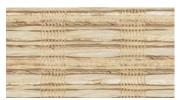

No.91m Morning Linen

No.91d Dusk Linen

Grassweave [TTS] Grassweave [TTS]

**EXPRESS TAILORING** 

Woven jute fibers distilled to their essential beauty, this lightweight textile is available in a range of delicately heathered earth tones.

EXPRESS TAILORING

Elegant and finely tailored, this weave offers quiet serenity and soothing tones of sandstone, dappled grey and cocoa brown.

No.93 Yangtze Basin

No.92 Mu Basin

No.90 Kanto Basin

Grassweave [TTS]