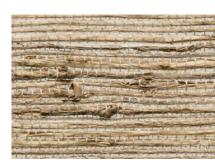

EXPRESS TAILORING

Elegant and finely tailored, this weave offers quiet serenity and soothing tones of sandstone, dappled grey and cocoa brown.

No.93 Yangtze Basin

No.92 Mu Basin

No.90 Kanto Basin

Grassweave [TTS]