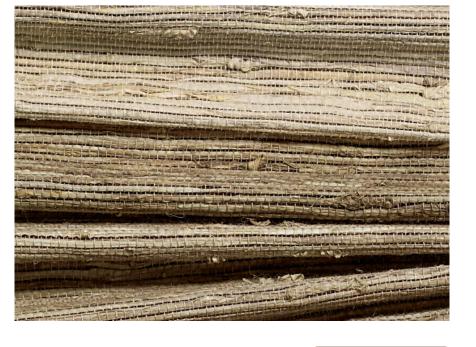

# TAILORED NATURALS READY TO SHIP IN 3-4 WEEKS

A fusion of natural fibers and global weaving techniques, this timeless collection offers a diverse range of styles. From refined Japanese Miyabi-inspired designs to bold patterns influenced by international textiles, these jute, bamboo, river reed, sea grass, and wood-pulp fiber creations exude relaxed charm while paying homage to rich weaving heritages.