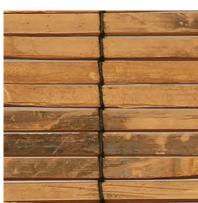

## BAMBOC

A unique and differentiated bamboo design that displays creative panache with a combination of flat and rounded fibers woven with a double warp pattern.

No.25r Bamboo Rustic w/Reed

EXPRESS TAILORING

## TAK

Sustainably cultivated premium bamboo strips are hand laid and woven in a minimalistic pattern offering privacy with style.

No.31r Taki Rustic

No.31 Taki Caramel

EXPRESS TAILORING