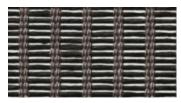

No.91m Morning Linen

No.91d Dusk Linen

Grassweave [TTS] Grassweave [TTS]

**EXPRESS TAILORING** 

Woven jute fibers distilled to their essential beauty, this lightweight textile is available in a range of delicately heathered earth tones.

EXPRESS TAILORING

Elegant and finely tailored, this weave offers quiet serenity and soothing tones of sandstone, dappled grey and cocoa brown.

No.93 Yangtze Basin

No.92 Mu Basin

No.90 Kanto Basin

Grassweave [TTS]