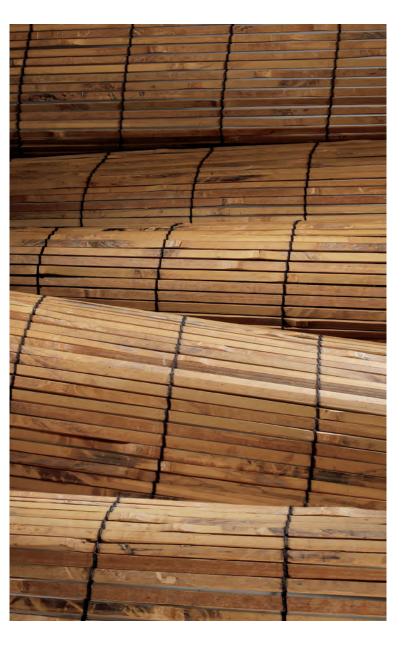

## BAMBOC

A unique and differentiated bamboo design that displays creative panache with a combination of flat and rounded fibers woven with a double warp pattern.

No.25r Bamboo Rustic w/Reed

EXPRESS TAILORING

## TAK

Sustainably cultivated premium bamboo strips are hand laid and woven in a minimalistic pattern offering privacy with style.

No.31r Taki Rustic

No.31 Taki Caramel

EXPRESS TAILORING