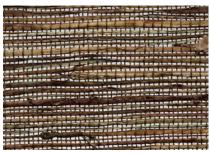

# PRAIRIE

A prairie landscape of light and dark shading is translated into a jute weave interspersed with wild river reeds.

No.13n Natural Prairie

No.13s Shadow Prairie