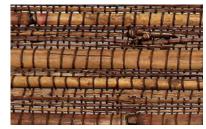

## BAMBOC

A unique and differentiated bamboo design that displays creative panache with a combination of flat and rounded fibers woven with a double warp pattern.

No.25r Bamboo Rustic w/Reed

EXPRESS TAILORING