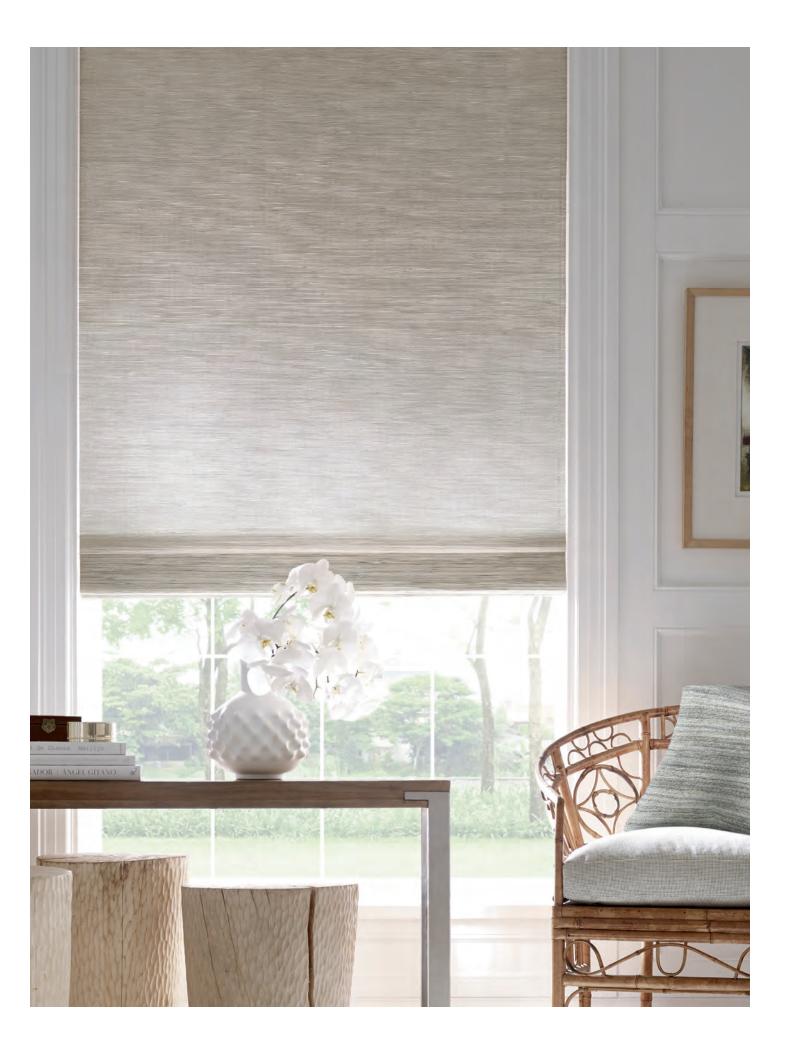

# WOOLEN MILL

The value of woven wool blankets dates back to the earliest expeditions across the American West. Inspired by this legacy, the Woolen Mill series offers a superior balance of rustic textures and natural colors.

PW157-33 Sky

PW157-09 Buff

PW157-66 Bruine

PW157-06 Ecru

Price Group: 2 | Max Seamless Width: 72" Available Styles: Roman, Roller, Top Treatment Shown: PW157-09 Woolen Mill - Buff, Traditional Style Roman