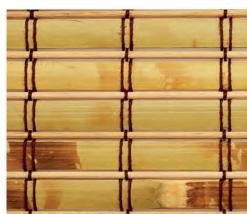

## TAK

Sustainably cultivated premium bamboo strips are hand laid and woven in a minimalistic pattern offering privacy with style.

No.31r Taki Rustic

No.31 Taki Caramel

EXPRESS TAILORING