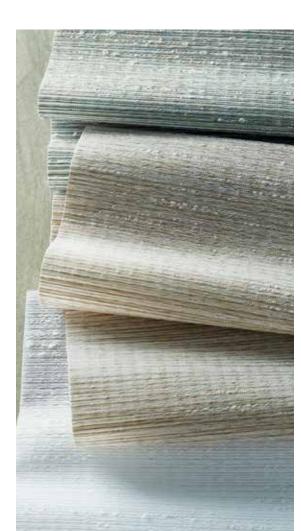

## ECOWEAVE GREEN PERFORMANCE

An eco-friendly, low-impact solution for challenging environments. Free of harmful chemicals and PVC. Tightly woven, with a tailored feel, in versatile earth tones and textures that nicely complement our natural woven collections.

#### TRANSLUCENT

Featuring a textural hand with dimensional slubs reminiscent of tree bark, ECO 102 performance material not only aesthetically pleases but also beautifully filters the light. Free of harmful chemicals and Oeko-Tex Standard 100 Certified, it's available in warm and cool earth tones.

#### TRANSLUCENT

Artfully pairing performance fibers in refined and curly textures lends this design its exceptional quality and natural, handwoven look. Free of harmful chemicals and Oeko-Tex Standard 100 Certified, this translucent rollershade beautifully filters the light in a range of earthy colorways inspired by the desert.