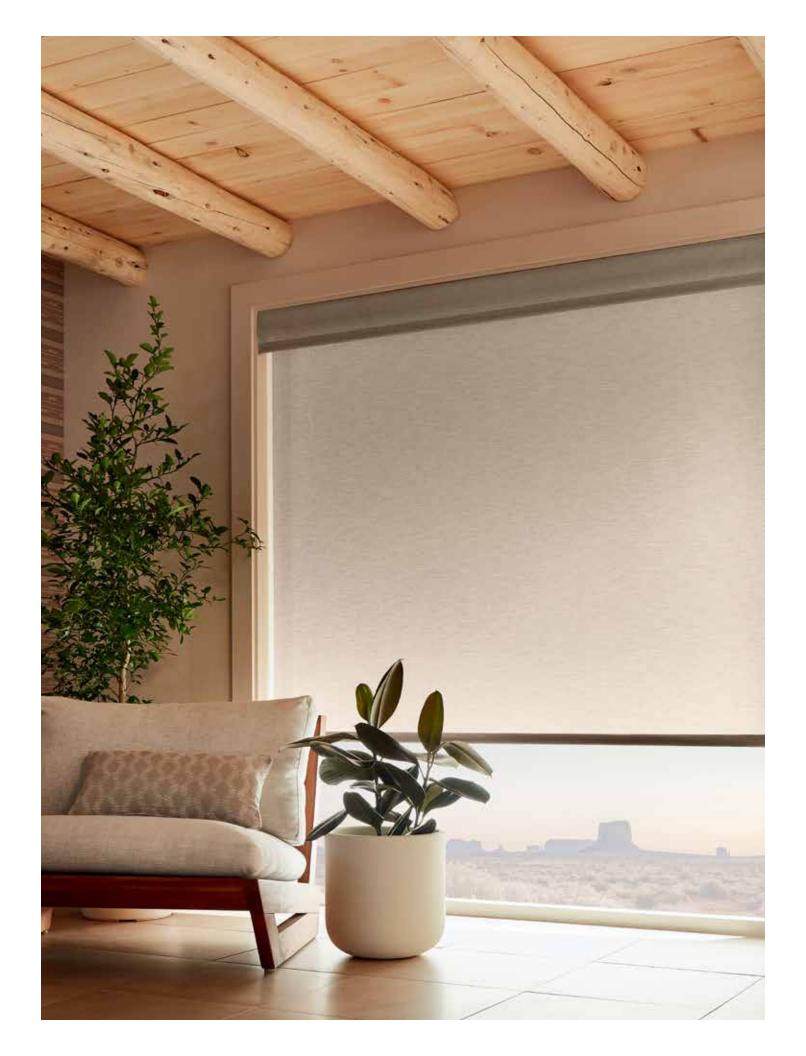

G06 Natural

G09 Wheat

G15 Smoke

G36 Greige

G60 Granite

Price Group: 3 | Max Seamless Width: 118" Available Styles: Roller, Top Treatment Shown: G36 9000 - Greige, Rollershade with Ultra Metal Hem Bar