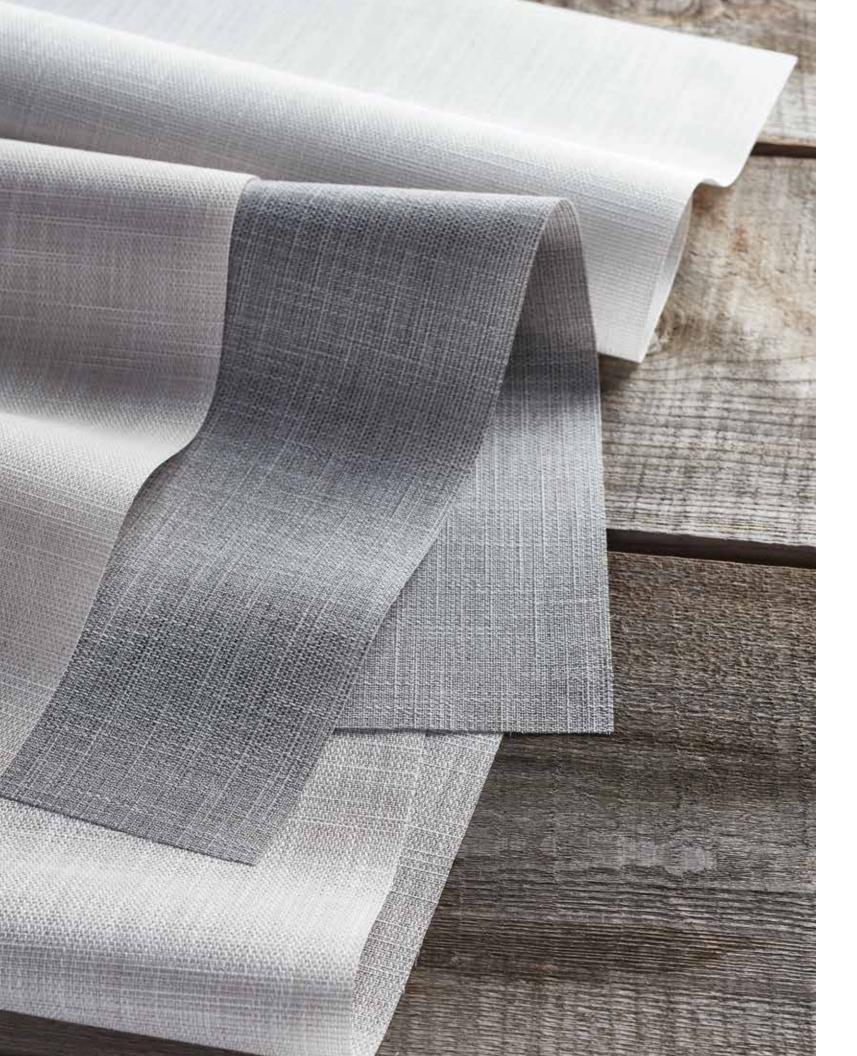

### TRANSLUCENT

EC101-09 Chamomile

10% OPENNESS

Capturing the enduring charm and organic touch of linen in a high-performance material devoid of harmful chemicals and GREENGUARD Gold Certified. Airy, soft and subtly textured, the fabric filters the light beautifully.

#### TRANSLUCENT

Featuring a textural hand with dimensional slubs reminiscent of tree bark, ECO 102 performance material not only aesthetically pleases but also beautifully filters the light. Free of harmful chemicals and Oeko-Tex Standard 100 Certified, it's available in warm and cool earth tones.