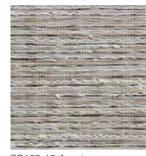

#### TRANSLUCENT

Featuring a textural hand with dimensional slubs reminiscent of tree bark, ECO 102 performance material not only aesthetically pleases but also beautifully filters the light. Free of harmful chemicals and Oeko-Tex Standard 100 Certified, it's available in warm and cool earth tones.

EC102-03 Whitebeam

EC102-12 Alder

EC102-27 Paperbark

EC102-36 Elm