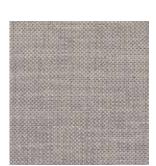

#### TRANSLUCENT

Featuring a textural hand with dimensional slubs reminiscent of tree bark, ECO 102 performance material not only aesthetically pleases but also beautifully filters the light. Free of harmful chemicals and Oeko-Tex Standard 100 Certified, it's available in warm and cool earth tones.

EC102-03 Whitebeam

EC102-12 Alder

EC102-27 Paperbark

EC102-36 Elm