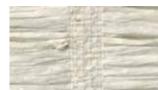

### SERENITY

A design traditionally woven in grass fibers, this textural weave is thoughtfully updated in contemporary pulp fiber with a striking 3.5" warp. Its airy woven fibers and earthy color palette set a contemplative mood.

PE603-03 Calm White

PE603-09 Creative Sand

PE603-30 Mellow Green

PE603-36 Sulky Grey

PE603-60 Tranquil Grey

PE603-21 Blissful Bark

PE603-63 Warm Slate

PE603-15 Kind Grey