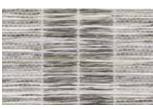

# REFLECTION

Lightweight papyrus produces a rich textural backdrop for refined threading in this soothing series. Reimagining classic designs, the rhythmic black-and-white warp forms an open, irregular stripe pattern bordered by a distinctive finished edge that frames the design.

Price Group: 3 | Max Width: 150" Available Styles: Roman, Roller, Top Treatment Shown: PE608-03 Unity – Peaceful Dove, Old Style Roman WL425-18 Beachfront – Bandon, Wallcovering