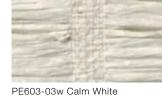

# SERENITY II

Offering the same color and texture as the Serenity 3.5" warp, this 5" warp is a timeless design, allowing the fiber to drape in a soft scalloped pattern.

PE603-21w Blissful Bark

PE603-63w Warm Slate

PE603-03 Calm White

PE603-09 Creative Sand

PE603-30 Mellow Green

PE603-36 Sulky Grey

PE603-60 Tranquil Grey

PE603-21 Blissful Bark

PE603-63 Warm Slate

PE603-15 Kind Grey