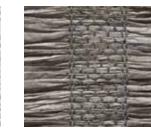

### HARMONY

This captivating design attracts considerable attention with its unique variegated pattern. Pulp fibers, in harmonious hues, are woven together to create a mediumweight shading option that lends character and contrast to a room.

PE602-03 Divine White

PE602-09 Blended Raffia

PE602-42 Infused Bark

PE602-51 Healing Agate

PE602-60 Diverse Grey

PE602-63 Noble Slate

Price Group: 3 | Max Width: 150" Available Styles: Roman, Roller, Top Treatment Shown: PE602-42 Harmony - Infused Bark, Old Style Roman