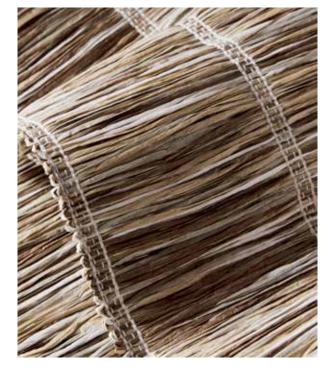

# UNITY

Loomed of gently twisted strands of papyrus, Unity's sumptuously soft texture is balanced by a double warp that delivers definition to the relaxed weave. The series features a diaphanous design that allows light to pass through, its airy look and peaceful color palette lending a Zen sensibility.

PE608-03 Peaceful Dove

PE608-36 Gracious Grey

PE608-09 Common Ground

PE609-12 Tender Taupe NEW

PE609-09 Reposed Sand NEW PE609-36 Insightful Grey