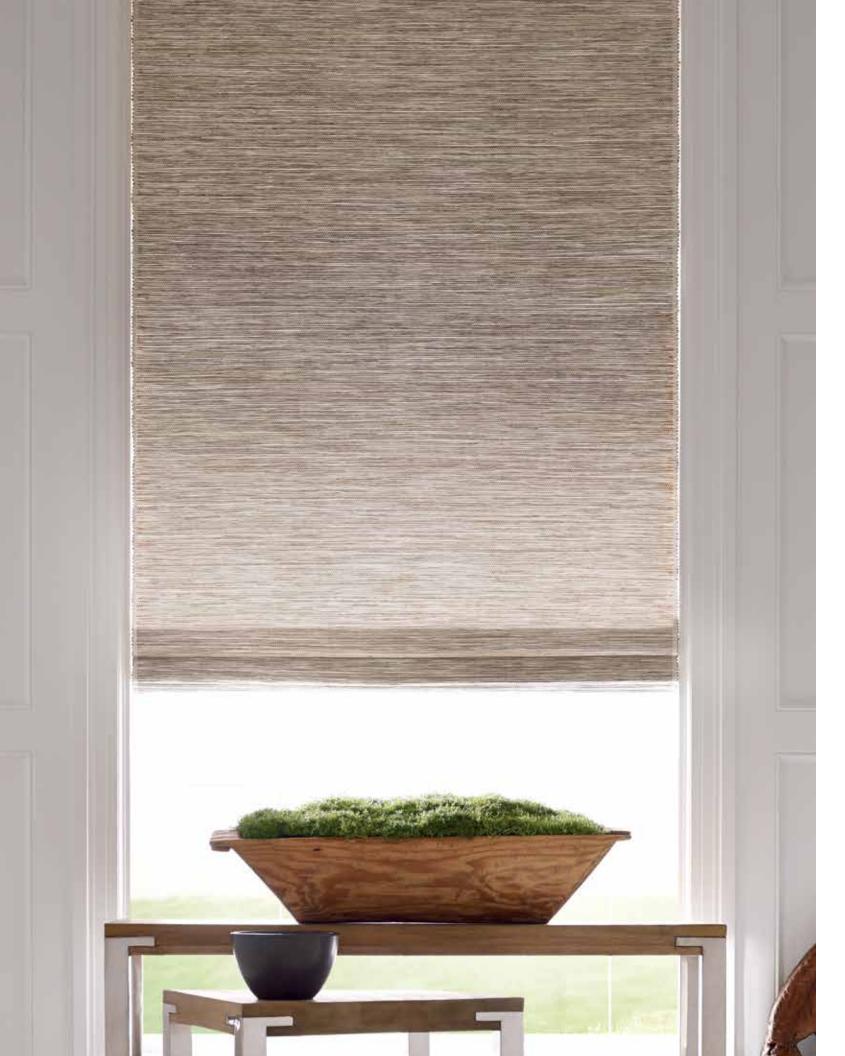

# UNITY

Loomed of gently twisted strands of papyrus, Unity's sumptuously soft texture is balanced by a double warp that delivers definition to the relaxed weave. The series features a diaphanous design that allows light to pass through, its airy look and peaceful color palette lending a Zen sensibility.

Price Group: 3 | Max Width: 150" Available Styles: Roman, Roller, Top Treatment Shown: PE608-03 Unity – Peaceful Dove, Old Style Roman WL425-18 Beachfront – Bandon, Wallcovering