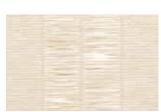

# UNITY

Loomed of gently twisted strands of papyrus, Unity's sumptuously soft texture is balanced by a double warp that delivers definition to the relaxed weave. The series features a diaphanous design that allows light to pass through, its airy look and peaceful color palette lending a Zen sensibility.

PE608-03 Peaceful Dove

PE608-36 Gracious Grey

PE608-09 Common Ground

PE609-12 Tender Taupe NEW

PE609-09 Reposed Sand NEW PE609-36 Insightful Grey