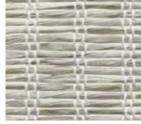

# BALANCE

A lightweight weave that effortlessly blends a chalky-white ground with tones of soft cream, grey or green, resulting in a heathered look that is gentle and approachable.

PE601-36 Soft Grey

PE601-06 Soothing White