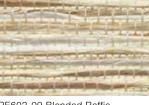

### HARMONY

This captivating design attracts considerable attention with its unique variegated pattern. Pulp fibers, in harmonious hues, are woven together to create a mediumweight shading option that lends character and contrast to a room.

PE602-03 Divine White

PE602-09 Blended Raffia

PE602-42 Infused Bark

PE602-51 Healing Agate

PE602-60 Diverse Grey

PE602-63 Noble Slate

Price Group: 3 | Max Width: 150" Available Styles: Roman, Roller, Top Treatment Shown: PE602-42 Harmony - Infused Bark, Old Style Roman