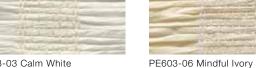

### SERENITY

A design traditionally woven in grass fibers, this textural weave is thoughtfully updated in contemporary pulp fiber with a striking 3.5" warp. Its airy woven fibers and earthy color palette set a contemplative mood.

PE603-03 Calm White

PE603-09 Creative Sand

PE603-30 Mellow Green

PE603-36 Sulky Grey

PE603-60 Tranquil Grey

PE603-21 Blissful Bark

PE603-63 Warm Slate

PE603-15 Kind Grey