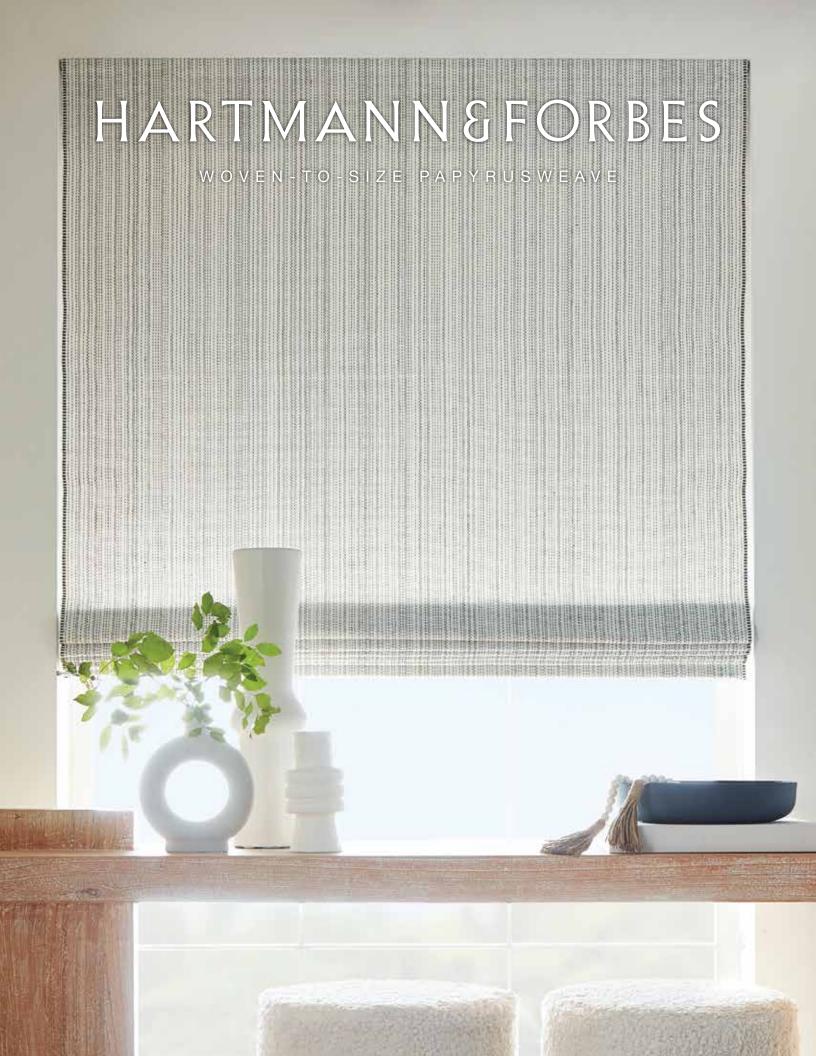

#### MOMENTS OF MINDFUL ZEN

An unassuming, refined elegance defines this modern collection of hand-loomed wood-pulp fibers.

Designed in textural patterns with soft tonal hues that invite a serene and tranquil mood to interiors.

# UNITY

Loomed of gently twisted strands of papyrus, Unity's sumptuously soft texture is balanced by a double warp that delivers definition to the relaxed weave. The series features a diaphanous design that allows light to pass through, its airy look and peaceful color palette lending a Zen sensibility.

Price Group: 3 | Max Width: 150" Available Styles: Roman, Roller, Top Treatment Shown: PE608-03 Unity – Peaceful Dove, Old Style Roman WL425-18 Beachfront – Bandon, Wallcovering