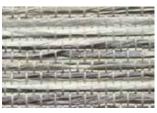

# REFLECTION

Lightweight papyrus produces a rich textural backdrop for refined threading in this soothing series. Reimagining classic designs, the rhythmic black-and-white warp forms an open, irregular stripe pattern bordered by a distinctive finished edge that frames the design.

Price Group: 3 | Max Width: 150" Available Styles: Roman, Roller, Top Treatment Shown: PE608-03 Unity – Peaceful Dove, Old Style Roman WL425-18 Beachfront – Bandon, Wallcovering