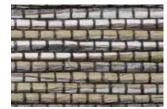

### HARMONY

This captivating design attracts considerable attention with its unique variegated pattern. Pulp fibers, in harmonious hues, are woven together to create a mediumweight shading option that lends character and contrast to a room.

PE602-03 Divine White

PE602-09 Blended Raffia

PE602-42 Infused Bark

PE602-51 Healing Agate

PE602-60 Diverse Grey

PE602-63 Noble Slate

Price Group: 3 | Max Width: 150" Available Styles: Roman, Roller, Top Treatment Shown: PE602-42 Harmony - Infused Bark, Old Style Roman