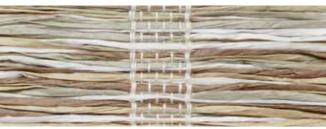

# REFLECTION

Lightweight papyrus produces a rich textural backdrop for refined threading in this soothing series. Reimagining classic designs, the rhythmic black-and-white warp forms an open, irregular stripe pattern bordered by a distinctive finished edge that frames the design.

Price Group: 3 | Max Width: 150" Available Styles: Roman, Roller, Top Treatment Shown: PE608-03 Unity – Peaceful Dove, Old Style Roman WL425-18 Beachfront – Bandon, Wallcovering