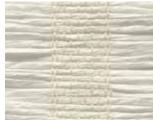

# REFLECTION

Lightweight papyrus produces a rich textural backdrop for refined threading in this soothing series. Reimagining classic designs, the rhythmic black-and-white warp forms an open, irregular stripe pattern bordered by a distinctive finished edge that frames the design.