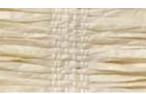

### SERENITY

A design traditionally woven in grass fibers, this textural weave is thoughtfully updated in contemporary pulp fiber with a striking 3.5" warp. Its airy woven fibers and earthy color palette set a contemplative mood.

PE603-03 Calm White

PE603-09 Creative Sand

PE603-30 Mellow Green

PE603-36 Sulky Grey

PE603-60 Tranquil Grey

PE603-21 Blissful Bark

PE603-63 Warm Slate

PE603-15 Kind Grey