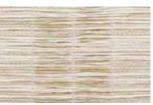

### HARMONY

This captivating design attracts considerable attention with its unique variegated pattern. Pulp fibers, in harmonious hues, are woven together to create a mediumweight shading option that lends character and contrast to a room.

PE602-03 Divine White

PE602-09 Blended Raffia

PE602-42 Infused Bark

PE602-51 Healing Agate

PE602-60 Diverse Grey

PE602-63 Noble Slate

Price Group: 3 | Max Width: 150" Available Styles: Roman, Roller, Top Treatment Shown: PE602-42 Harmony - Infused Bark, Old Style Roman