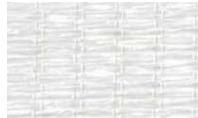

# UNITY

Loomed of gently twisted strands of papyrus, Unity's sumptuously soft texture is balanced by a double warp that delivers definition to the relaxed weave. The series features a diaphanous design that allows light to pass through, its airy look and peaceful color palette lending a Zen sensibility.