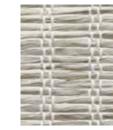

# BALANCE

A lightweight weave that effortlessly blends a chalky-white ground with tones of soft cream, grey or green, resulting in a heathered look that is gentle and approachable.

PE601-36 Soft Grey

PE601-06 Soothing White