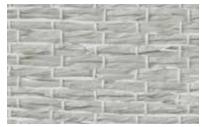

# REFLECTION

Lightweight papyrus produces a rich textural backdrop for refined threading in this soothing series. Reimagining classic designs, the rhythmic black-and-white warp forms an open, irregular stripe pattern bordered by a distinctive finished edge that frames the design.