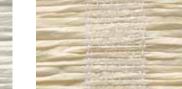

### SERENITY

A design traditionally woven in grass fibers, this textural weave is thoughtfully updated in contemporary pulp fiber with a striking 3.5" warp. Its airy woven fibers and earthy color palette set a contemplative mood.

PE603-03 Calm White

PE603-09 Creative Sand

PE603-30 Mellow Green

PE603-36 Sulky Grey

PE603-60 Tranquil Grey

PE603-21 Blissful Bark

PE603-63 Warm Slate

PE603-15 Kind Grey