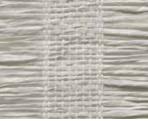

# UNITY

Loomed of gently twisted strands of papyrus, Unity's sumptuously soft texture is balanced by a double warp that delivers definition to the relaxed weave. The series features a diaphanous design that allows light to pass through, its airy look and peaceful color palette lending a Zen sensibility.

# REFLECTION

Lightweight papyrus produces a rich textural backdrop for refined threading in this soothing series. Reimagining classic designs, the rhythmic black-and-white warp forms an open, irregular stripe pattern bordered by a distinctive finished edge that frames the design.