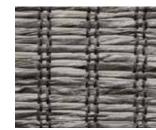

# REFLECTION

Lightweight papyrus produces a rich textural backdrop for refined threading in this soothing series. Reimagining classic designs, the rhythmic black-and-white warp forms an open, irregular stripe pattern bordered by a distinctive finished edge that frames the design.

Price Group: 3 | Max Width: 150" Available Styles: Roman, Roller, Top Treatment Shown: PE608-03 Unity – Peaceful Dove, Old Style Roman WL425-18 Beachfront – Bandon, Wallcovering