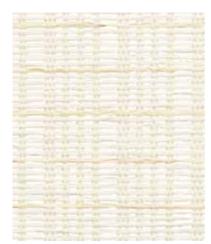

# UNITY

Loomed of gently twisted strands of papyrus, Unity's sumptuously soft texture is balanced by a double warp that delivers definition to the relaxed weave. The series features a diaphanous design that allows light to pass through, its airy look and peaceful color palette lending a Zen sensibility.

PE608-03 Peaceful Dove

PE608-36 Gracious Grey

PE608-09 Common Ground

PE609-12 Tender Taupe NEW

PE609-09 Reposed Sand NEW PE609-36 Insightful Grey