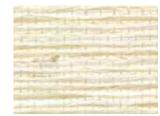

### SERENITY

A design traditionally woven in grass fibers, this textural weave is thoughtfully updated in contemporary pulp fiber with a striking 3.5" warp. Its airy woven fibers and earthy color palette set a contemplative mood.

PE603-03 Calm White

PE603-09 Creative Sand

PE603-30 Mellow Green

PE603-36 Sulky Grey

PE603-60 Tranquil Grey

PE603-21 Blissful Bark

PE603-63 Warm Slate

PE603-15 Kind Grey