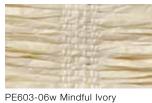

# SERENITY II

Offering the same color and texture as the Serenity 3.5" warp, this 5" warp is a timeless design, allowing the fiber to drape in a soft scalloped pattern.

PE603-21w Blissful Bark

PE603-63w Warm Slate