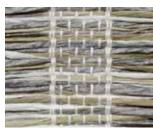

### HARMONY

This captivating design attracts considerable attention with its unique variegated pattern. Pulp fibers, in harmonious hues, are woven together to create a mediumweight shading option that lends character and contrast to a room.

PE602-03 Divine White

PE602-09 Blended Raffia

PE602-42 Infused Bark

PE602-51 Healing Agate

PE602-60 Diverse Grey

PE602-63 Noble Slate

Price Group: 3 | Max Width: 150" Available Styles: Roman, Roller, Top Treatment Shown: PE602-42 Harmony - Infused Bark, Old Style Roman