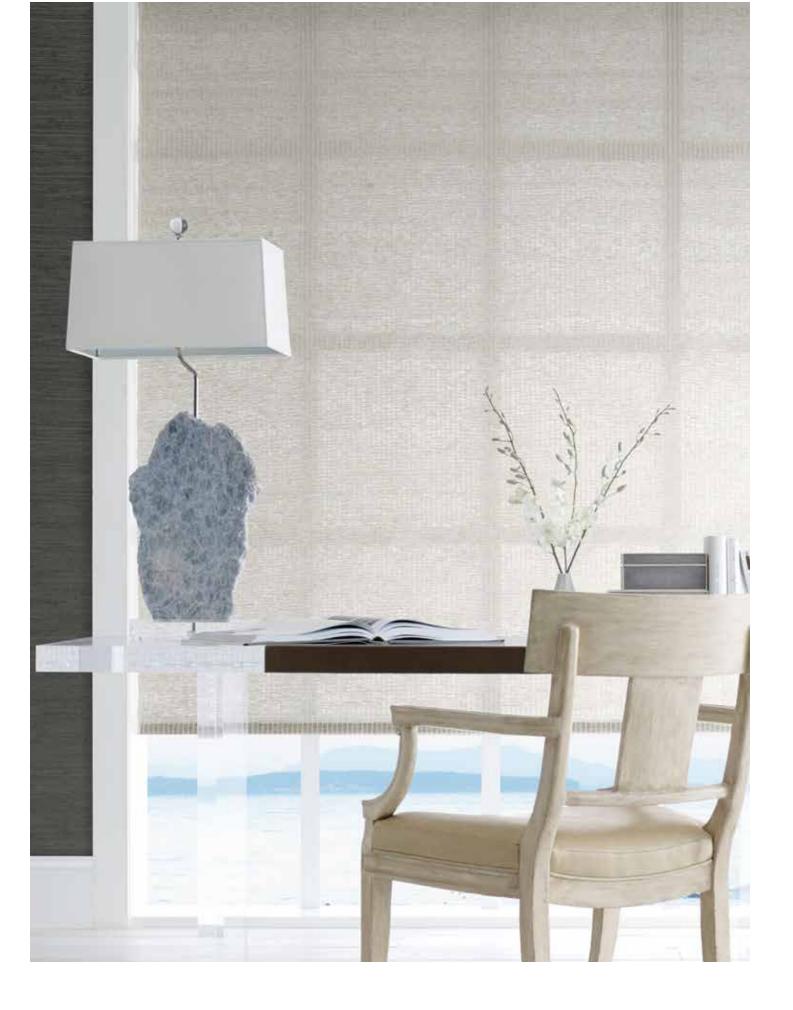

Price Group: 3 | Max Width: 150" Available Styles: Roman, Roller, Top Treatment Shown: PE608-03 Unity – Peaceful Dove, Old Style Roman WL425-18 Beachfront – Bandon, Wallcovering