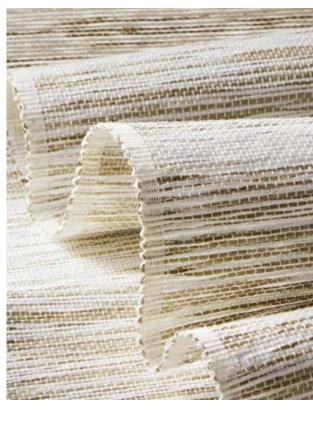

# UNITY

Loomed of gently twisted strands of papyrus, Unity's sumptuously soft texture is balanced by a double warp that delivers definition to the relaxed weave. The series features a diaphanous design that allows light to pass through, its airy look and peaceful color palette lending a Zen sensibility.

# REFLECTION

Lightweight papyrus produces a rich textural backdrop for refined threading in this soothing series. Reimagining classic designs, the rhythmic black-and-white warp forms an open, irregular stripe pattern bordered by a distinctive finished edge that frames the design.

Price Group: 3 | Max Width: 150" Available Styles: Roman, Roller, Top Treatment Shown: PE608-03 Unity – Peaceful Dove, Old Style Roman WL425-18 Beachfront – Bandon, Wallcovering