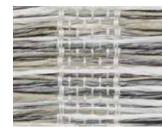

# CLARITY

This linen-like weave lends quiet sophistication to a room with its exquisite refinement. Invitingly soft and supple, it comes in an elegant spectrum of hushed neutrals from Pure White to Steady Graphite.

PE600-03 Pure White

PE600-09 Serene Sand

PE600-36 Placid Grey

PE600-06 Sacred Desert

PE600-30 Wise Sage

PE600-60 Steady Graphite