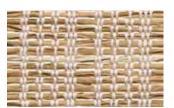

# UNITY

Loomed of gently twisted strands of papyrus, Unity's sumptuously soft texture is balanced by a double warp that delivers definition to the relaxed weave. The series features a diaphanous design that allows light to pass through, its airy look and peaceful color palette lending a Zen sensibility.