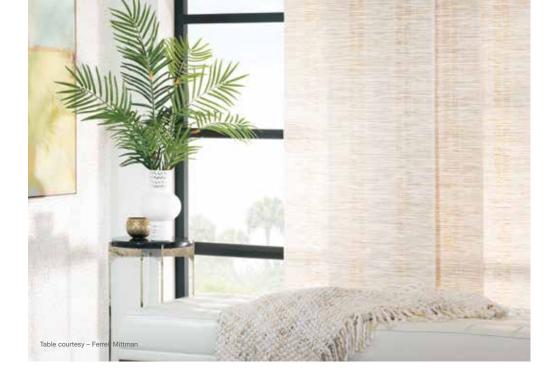

# REFLECTION

Lightweight papyrus produces a rich textural backdrop for refined threading in this soothing series. Reimagining classic designs, the rhythmic black-and-white warp forms an open, irregular stripe pattern bordered by a distinctive finished edge that frames the design.

Price Group: 3 | Max Width: 150" Available Styles: Roman, Roller, Top Treatment Shown: PE608-03 Unity – Peaceful Dove, Old Style Roman WL425-18 Beachfront – Bandon, Wallcovering