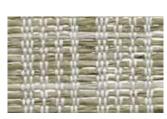

### HARMONY

This captivating design attracts considerable attention with its unique variegated pattern. Pulp fibers, in harmonious hues, are woven together to create a mediumweight shading option that lends character and contrast to a room.

PE602-03 Divine White

PE602-09 Blended Raffia

PE602-42 Infused Bark

PE602-51 Healing Agate

PE602-60 Diverse Grey

PE602-63 Noble Slate

Price Group: 3 | Max Width: 150" Available Styles: Roman, Roller, Top Treatment Shown: PE602-42 Harmony - Infused Bark, Old Style Roman