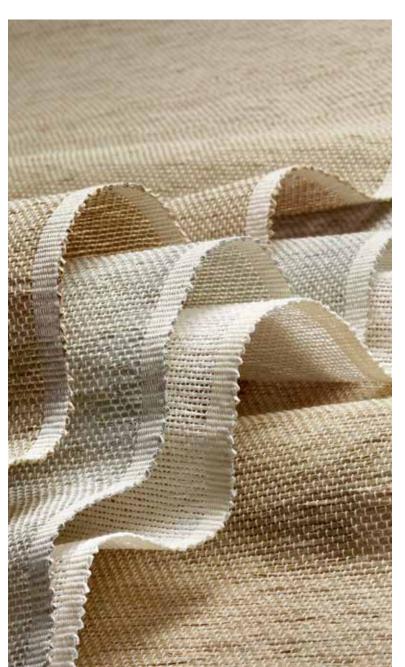

# REFLECTION

Lightweight papyrus produces a rich textural backdrop for refined threading in this soothing series. Reimagining classic designs, the rhythmic black-and-white warp forms an open, irregular stripe pattern bordered by a distinctive finished edge that frames the design.

Price Group: 3 | Max Width: 150" Available Styles: Roman, Roller, Top Treatment Shown: PE608-03 Unity – Peaceful Dove, Old Style Roman WL425-18 Beachfront – Bandon, Wallcovering