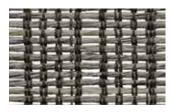

### HARMONY

This captivating design attracts considerable attention with its unique variegated pattern. Pulp fibers, in harmonious hues, are woven together to create a mediumweight shading option that lends character and contrast to a room.