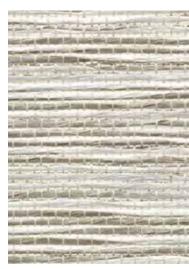

# UNITY

Loomed of gently twisted strands of papyrus, Unity's sumptuously soft texture is balanced by a double warp that delivers definition to the relaxed weave. The series features a diaphanous design that allows light to pass through, its airy look and peaceful color palette lending a Zen sensibility.

PE608-03 Peaceful Dove

PE608-36 Gracious Grey

PE608-09 Common Ground

PE609-12 Tender Taupe NEW

PE609-09 Reposed Sand NEW PE609-36 Insightful Grey