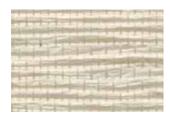

# UNITY

Loomed of gently twisted strands of papyrus, Unity's sumptuously soft texture is balanced by a double warp that delivers definition to the relaxed weave. The series features a diaphanous design that allows light to pass through, its airy look and peaceful color palette lending a Zen sensibility.

PE608-03 Peaceful Dove

PE608-36 Gracious Grey

PE608-09 Common Ground

PE609-12 Tender Taupe NEW

PE609-09 Reposed Sand NEW PE609-36 Insightful Grey