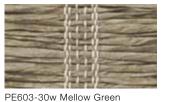

### SERENITY

A design traditionally woven in grass fibers, this textural weave is thoughtfully updated in contemporary pulp fiber with a striking 3.5" warp. Its airy woven fibers and earthy color palette set a contemplative mood.

PE603-03 Calm White

PE603-09 Creative Sand

PE603-30 Mellow Green

PE603-36 Sulky Grey

PE603-60 Tranquil Grey

PE603-21 Blissful Bark

PE603-63 Warm Slate

PE603-15 Kind Grey