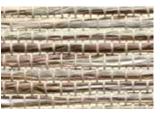

# REFLECTION

Lightweight papyrus produces a rich textural backdrop for refined threading in this soothing series. Reimagining classic designs, the rhythmic black-and-white warp forms an open, irregular stripe pattern bordered by a distinctive finished edge that frames the design.