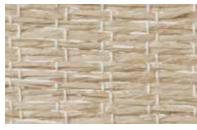

### HARMONY

This captivating design attracts considerable attention with its unique variegated pattern. Pulp fibers, in harmonious hues, are woven together to create a mediumweight shading option that lends character and contrast to a room.

PE602-03 Divine White

PE602-09 Blended Raffia

PE602-42 Infused Bark

PE602-51 Healing Agate

PE602-60 Diverse Grey

PE602-63 Noble Slate

Price Group: 3 | Max Width: 150" Available Styles: Roman, Roller, Top Treatment Shown: PE602-42 Harmony - Infused Bark, Old Style Roman