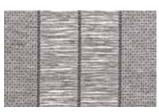

# CLARITY

This linen-like weave lends quiet sophistication to a room with its exquisite refinement. Invitingly soft and supple, it comes in an elegant spectrum of hushed neutrals from Pure White to Steady Graphite.

PE600-03 Pure White

PE600-09 Serene Sand

PE600-36 Placid Grey

PE600-06 Sacred Desert

PE600-30 Wise Sage

PE600-60 Steady Graphite