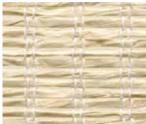

# BALANCE

A lightweight weave that effortlessly blends a chalky-white ground with tones of soft cream, grey or green, resulting in a heathered look that is gentle and approachable.

PE601-36 Soft Grey

PE601-06 Soothing White

PE601-30 Gentle Green

PE604-03 Inspired White

PE604-09 Relaxed Sand

more intriguing.

PE604-30 Peaceful Green

PE604-36 Contented Grey

PE604-60 Vibrant Grey