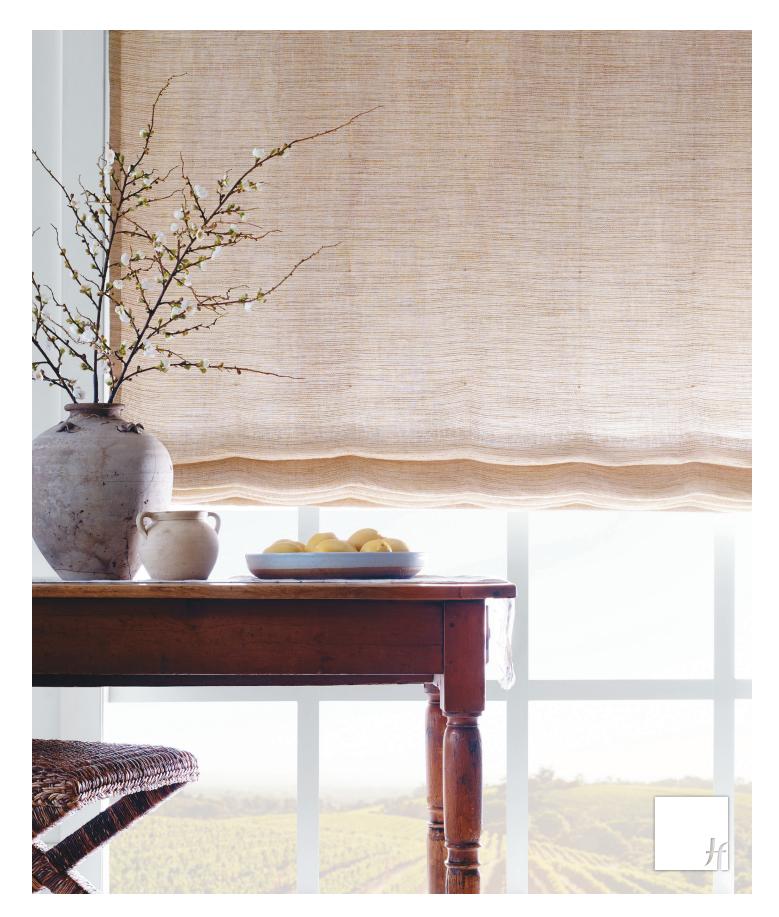

### TRADITIONAL STYLE

Exuding casual elegance, this shade style features a front valance with Soft Natural Fabric draping over the back of the headrail, bringing a serene sophistication.

#### DETAILS

- Headrail: Liner-wrapped wood headrail. Headrail depth based on method of operation
- Valance: 6"L front valance made from the shade fabric. Some motors require 8"L

Outside Mount – 1/2" wider than shade body to accommodate side returns

- Side Returns: Outside Mount Side returns made from the shade fabric, length dependent on method of operation
- Deductions: Inside Mount %"W overall deduction taken for operating clearance Outside Mount – no deduction taken
  - Liner: Hand-sewn translucent liner included. Sheer liner available
  - Lift Cords: Color coordinated lift cords draw through hand-stitched rings and child-safety shroud