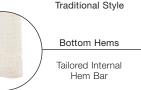

#### DETAILS

- Headrail: Liner-wrapped wood headrail. Headrail depth based on method of operation
- Valance: 6"L front valance made from the shade fabric. Some motors require 8"L

Outside Mount – 1/2" wider than shade body to accommodate side returns

- Side Returns: Outside Mount Side returns made from the shade fabric, length dependent on method of operation
- Deductions: Inside Mount %"W overall deduction taken for operating clearance Outside Mount – no deduction taken
  - Liner: Hand-sewn translucent liner included. Sheer liner available
  - Lift Cords: Color coordinated lift cords draw through hand-stitched rings and child-safety shroud