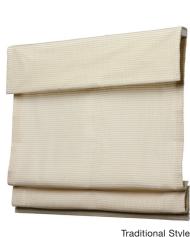

### TRADITIONAL STYLE

Exuding casual elegance, this shade style features a front valance with Soft Natural Fabric draping over the back of the headrail, bringing a serene sophistication.

#### DETAILS

- Headrail: Liner-wrapped wood headrail. Headrail depth based on method of operation
- Valance: 6"L front valance made from the shade fabric. Some motors require 8"L

Outside Mount – 1/2" wider than shade body to accommodate side returns

- Side Returns: Outside Mount Side returns made from the shade fabric, length dependent on method of operation
- Deductions: Inside Mount %"W overall deduction taken for operating clearance Outside Mount – no deduction taken
  - Liner: Hand-sewn translucent liner included. Sheer liner available
  - Lift Cords: Color coordinated lift cords draw through hand-stitched rings and child-safety shroud