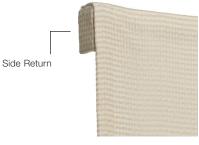

- Side Returns: Outside Mount Side returns made from the shade fabric, length dependent on method of operation
- Deductions: Inside Mount %"W overall deduction taken for operating clearance Outside Mount – no deduction taken
  - Liner: Hand-sewn translucent liner included. Sheer liner available
  - Lift Cords: Color coordinated lift cords draw through hand-stitched rings and child-safety shroud