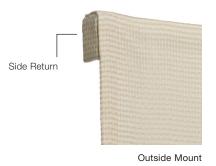

### DETAILS

- Headrail: Liner-wrapped wood headrail. Headrail depth based on method of operation
- Valance: Inside Mount 6"L rear valance made from liner fabric. Some motors require 8"L
  - Outside Mount Valances not included, but available upon request as a front or back valance. If valance is specified, side returns will match valance length
- Side Returns: Outside Mount Side returns made from the shade fabric, length dependent on method of operation
- Deductions: Inside Mount %"W overall deduction taken for operating clearance Outside Mount – no deduction taken
  - Liner: Hand-sewn translucent liner included. Sheer liner available
  - Lift Cords: Color coordinated lift cords draw through hand-stitched rings and child-safety shroud

### C DESIGN CONSIDERATIONS

- Stacking varies when in full up position, see roman shade stacking chart
- Depending on fabric choice and operation frequency, periodic dressing may be required to ensure proper folding when raised
- Shades wider than a fabric's seamless width will have vertical seams
  evenly spaced from either side
- When specifying the clutch method of operation, control loops are positioned behind the shade. Improper operation may lead to damage along the edges of delicate fabrics