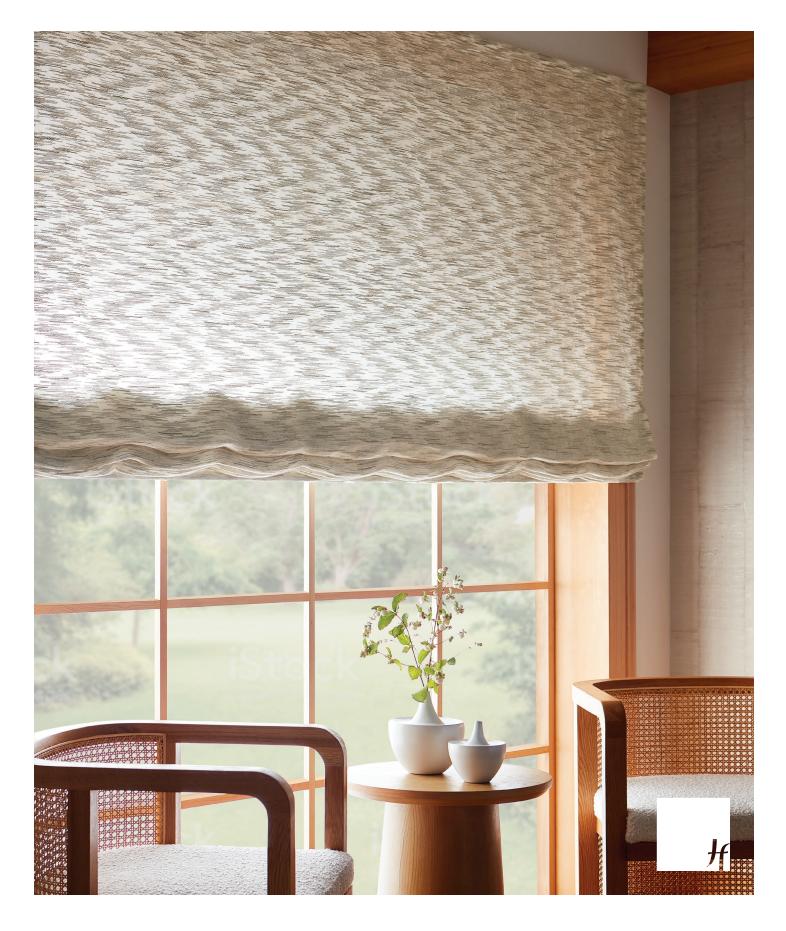

## OLD STYLE

A blend of sophistication and artisanal charm. Soft Natural Fabric drapes elegantly from the front of the headrail providing a luxurious, lived-in feel.

#### HELPFUL HINT

• For limited casement depth, specify a Legacy Slim Clutch with a 11/2"D headrail

EW152-15 Bargello - Grigio, Old Style Roman

To finish specifying your Fabric Shades, and complete your worksheet, follow this step-by-step process in the <u>Style Guide</u>: