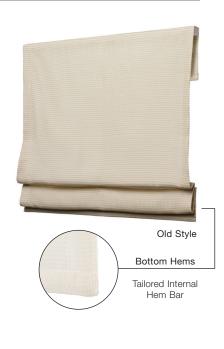

## OLD STYLE

A blend of sophistication and artisanal charm. Soft Natural Fabric drapes elegantly from the front of the headrail providing a luxurious, lived-in feel.

### DETAILS

- Headrail: Liner-wrapped wood headrail. Headrail depth based on method of operation
- Valance: Inside Mount 6"L rear valance made from liner fabric. Some motors require 8"L
  - Outside Mount Valances not included, but available upon request as a front or back valance. If valance is specified, side returns will match valance length
- Side Returns: Outside Mount Side returns made from the shade fabric, length dependent on method of operation
- Deductions: Inside Mount %"W overall deduction taken for operating clearance Outside Mount – no deduction taken
  - Liner: Hand-sewn translucent liner included. Sheer liner available
  - Lift Cords: Color coordinated lift cords draw through hand-stitched rings and child-safety shroud