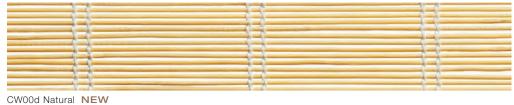

CW09d Sand Dollar

CW75d Citron **NEW** 

CW29d Quartz

CW74d Sierra NEW

Price Group: 2 | Max Width: 120" Available Styles: Roman, Top Treatment

Colourweave [TTS]

Colourweave [TTS]