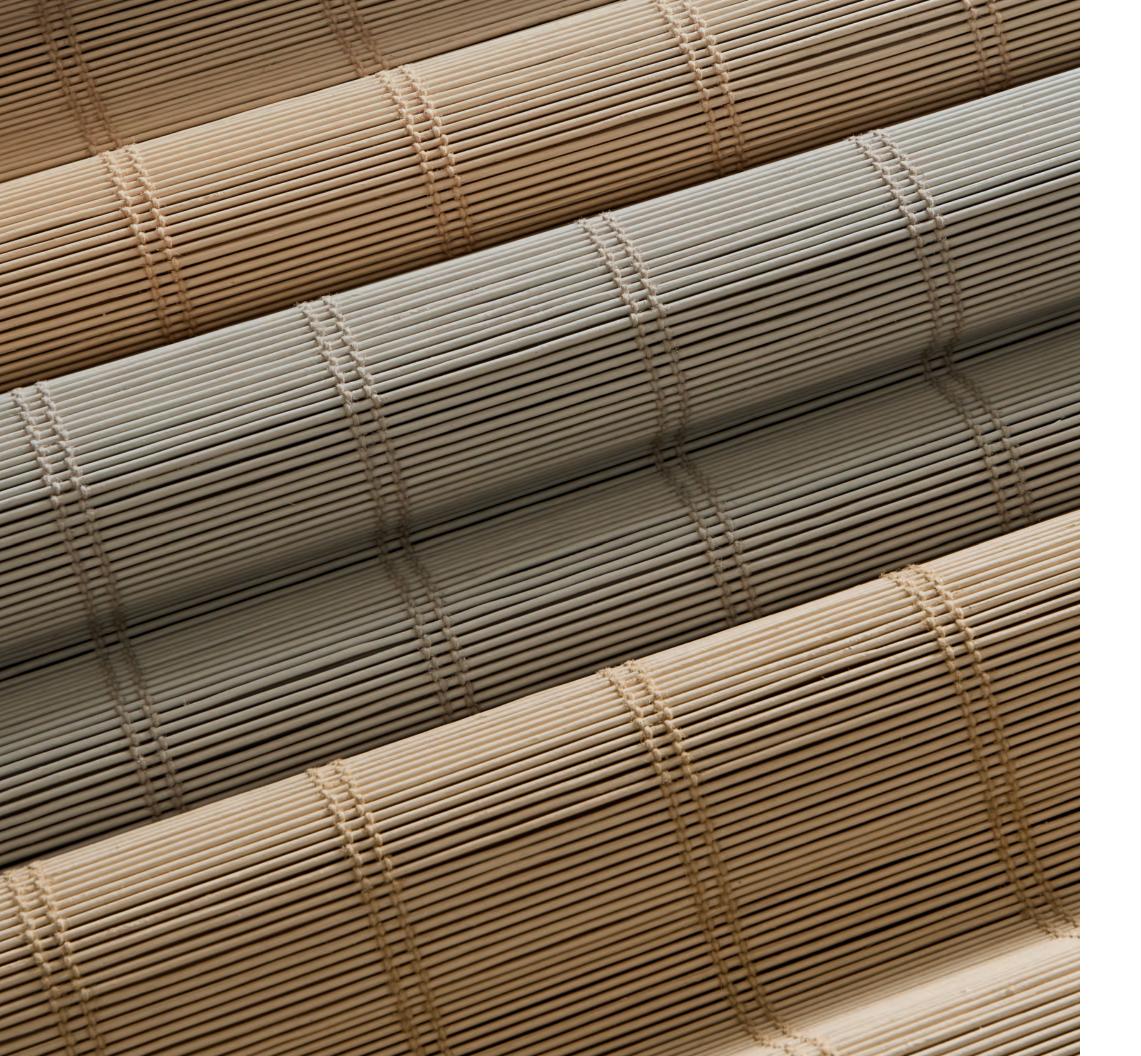

820 Ceylon 866 Stone

816 Java

A handcrafted double warp updates this traditional weave to a clean contemporary aesthetic. Woven with sustainably sourced bamboo, this design makes a crisp architectural statement.