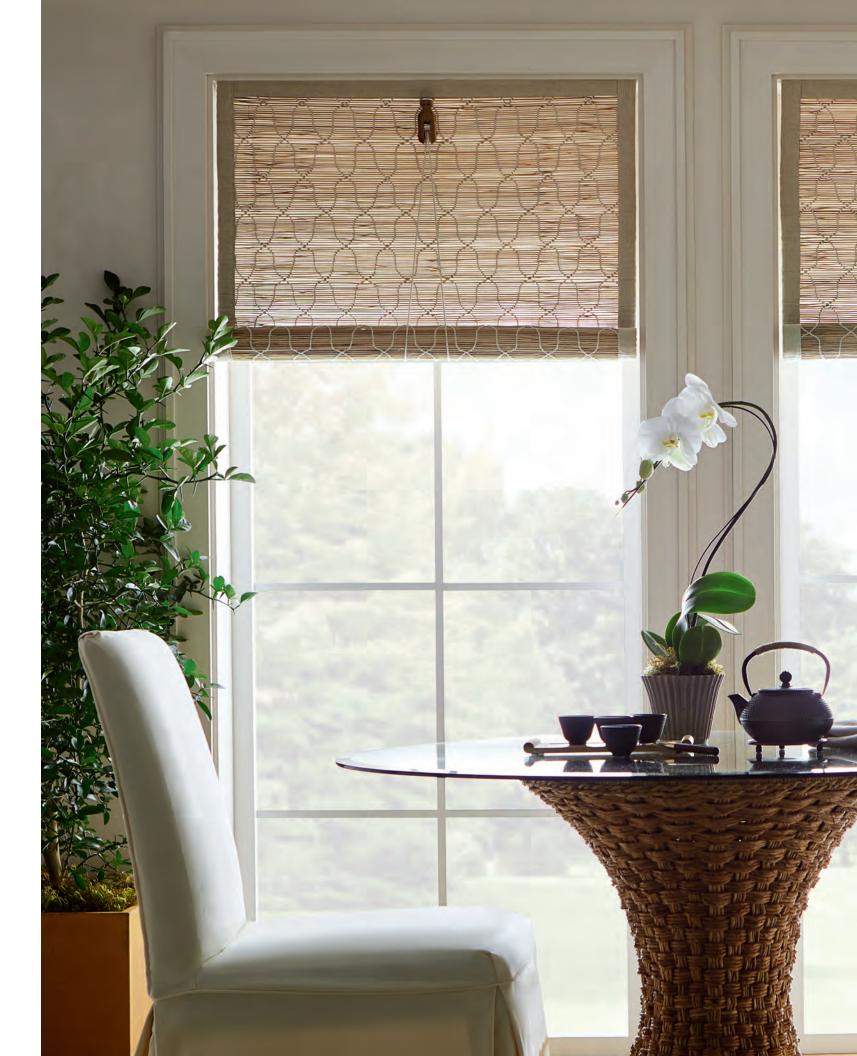

CW90 Bambosa Cream

927 Corda

912 Lino

936 Ostrica

Max Width: 80" Available Styles: Top Treatment

Shown: CW90 Gilas – Bambosa Cream Chik Valance with 906 Linen Hemp – Naturale Edge Binding