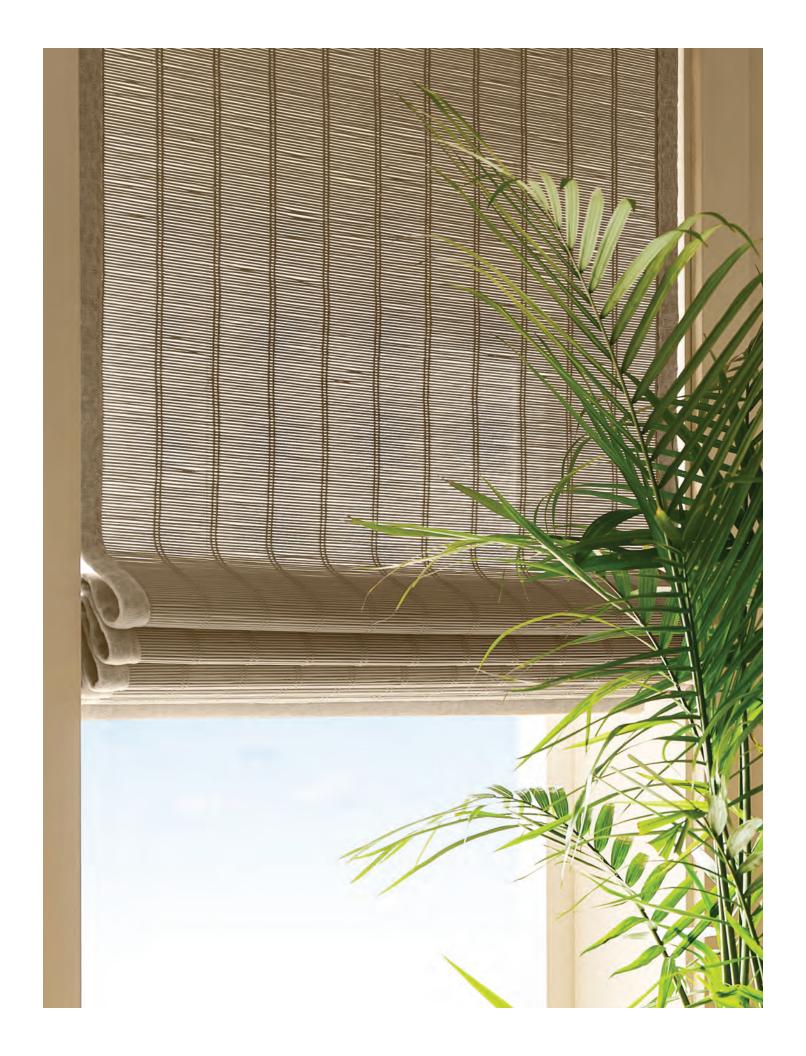

820 Ceylon 866 Stone

816 Java

A handcrafted double warp updates this traditional weave to a clean contemporary aesthetic. Woven with sustainably sourced bamboo, this design makes a crisp architectural statement.

CW09d Sand Dollar

CW75d Citron **NEW** 

CW29d Quartz

CW74d Sierra NEW

Price Group: 2 | Max Width: 120" Available Styles: Roman, Top Treatment

Colourweave [TTS]

Colourweave [TTS]