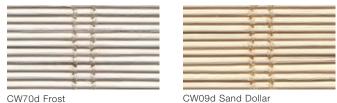

CW09d Sand Dollar

CW75d Citron **NEW** 

CW29d Quartz

CW74d Sierra NEW

Price Group: 2 | Max Width: 120" Available Styles: Roman, Top Treatment

Colourweave [TTS]

Colourweave [TTS]