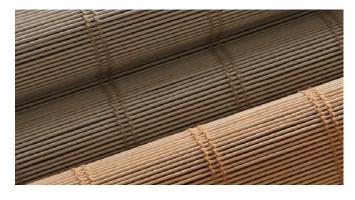

820 Ceylon 866 Stone

816 Java

A handcrafted double warp updates this traditional weave to a clean contemporary aesthetic. Woven with sustainably sourced bamboo, this design makes a crisp architectural statement.