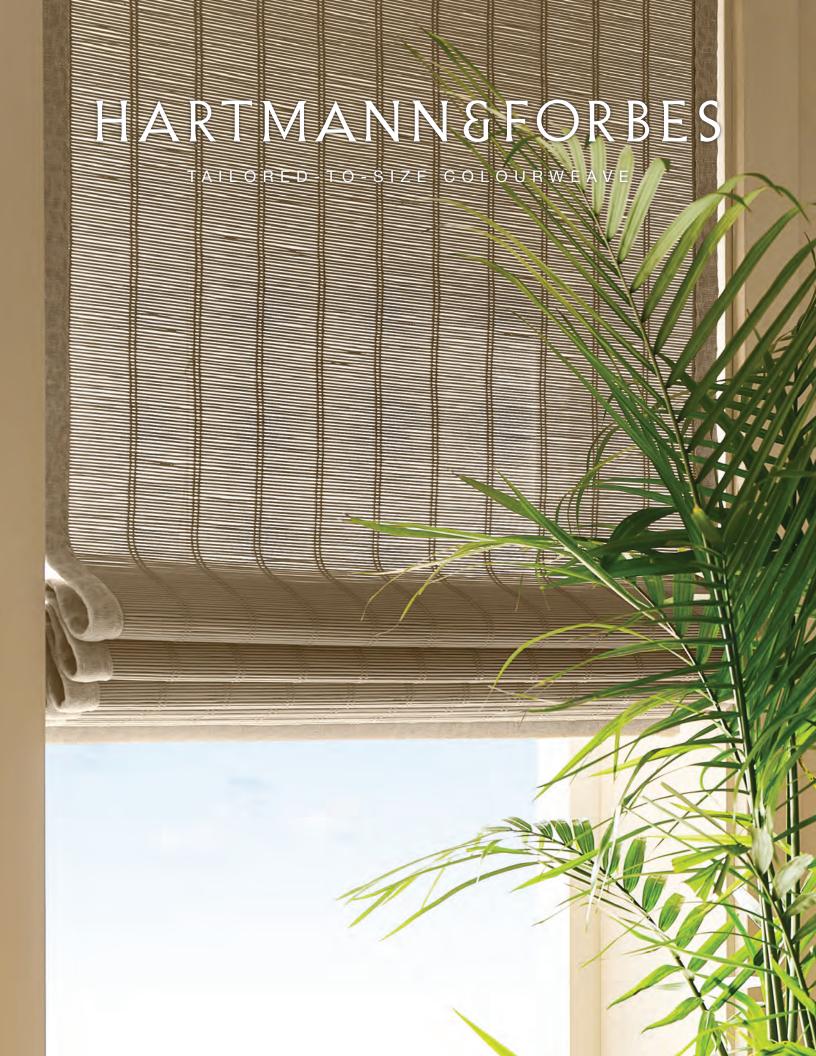

TAILORED-TO-SIZE

# COLOURWEAVE®

### AN ART-INFUSED PORTFOLIO OF WEAVES

A palette of designs woven of the inside peel of sustainably-grown bamboo. Choose from a curated palette of natural tones or custom colors to seamlessly integrate into your design vision.