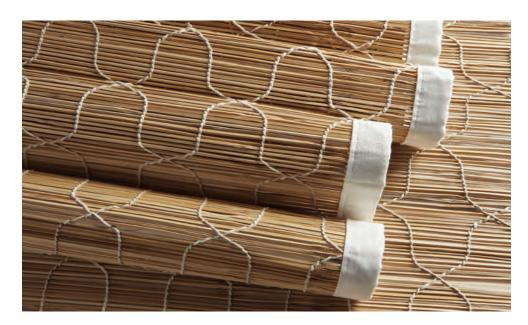

Rough-hewn bamboo splits in their natural state are artfully hand cross-threaded with a Mughal motif in creamy threads, creating a well-traveled aesthetic.

This boldly textural design not only celebrates but elevates the imperfect beauty of natural materials.

CW90 Bambosa Cream

927 Corda

912 Lino

936 Ostrica

Max Width: 80" Available Styles: Top Treatment

Shown: CW90 Gilas – Bambosa Cream Chik Valance with 906 Linen Hemp – Naturale Edge Binding