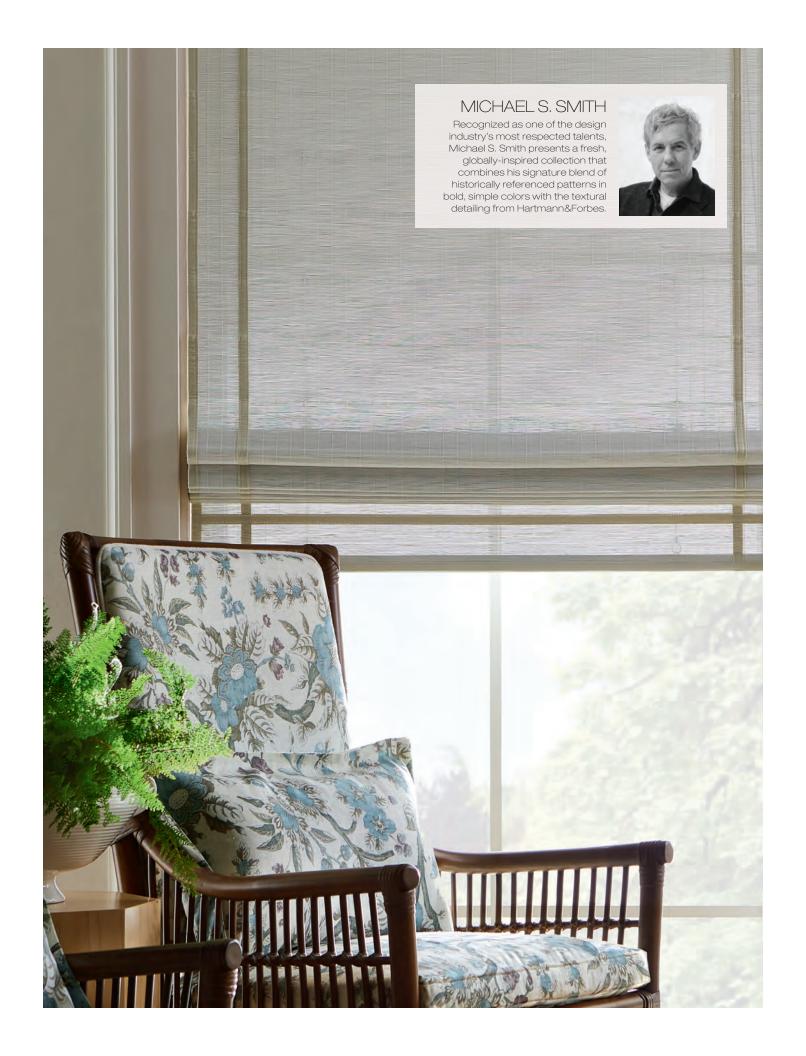

## JUNSEI

Inspired by traditional Japanese screens, this refined weave is handwoven with thinly sliced bamboo, allowing the sunlight to gently filter in.

CWMS81 Hinoki

CWMS83 Shiro NEW

CWMS80 Matsu

CWMS82 Tochi