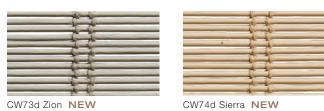

CW09d Sand Dollar

CW75d Citron **NEW** 

CW29d Quartz

CW74d Sierra NEW

Price Group: 2 | Max Width: 120" Available Styles: Roman, Top Treatment

Colourweave [TTS]

Colourweave [TTS]