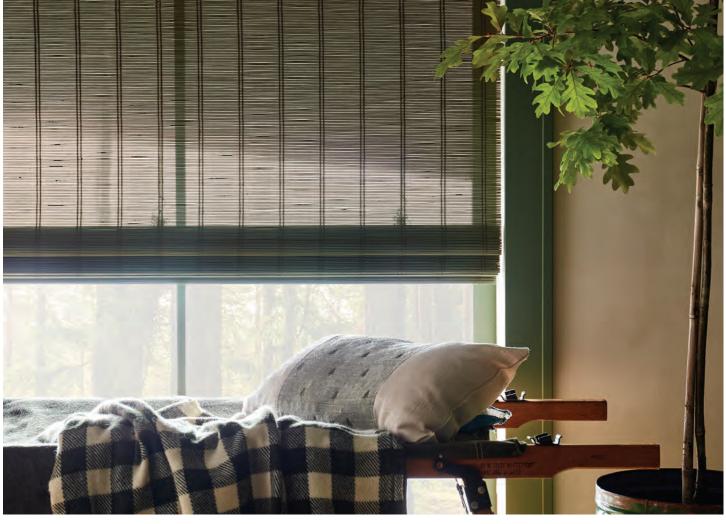

## JUNSEI

Inspired by traditional Japanese screens, this refined weave is handwoven with thinly sliced bamboo, allowing the sunlight to gently filter in.

CWMS81 Hinoki

CWMS83 Shiro NEW

CWMS80 Matsu

CWMS82 Tochi