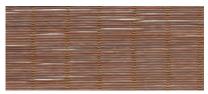

Rough-hewn bamboo splits in their natural state are artfully hand cross-threaded with a Mughal motif in creamy threads, creating a well-traveled aesthetic.

This boldly textural design not only celebrates but elevates the imperfect beauty of natural materials.

CW90 Bambosa Cream

927 Corda

912 Lino

936 Ostrica

Max Width: 80" Available Styles: Top Treatment

Shown: CW90 Gilas – Bambosa Cream Chik Valance with 906 Linen Hemp – Naturale Edge Binding