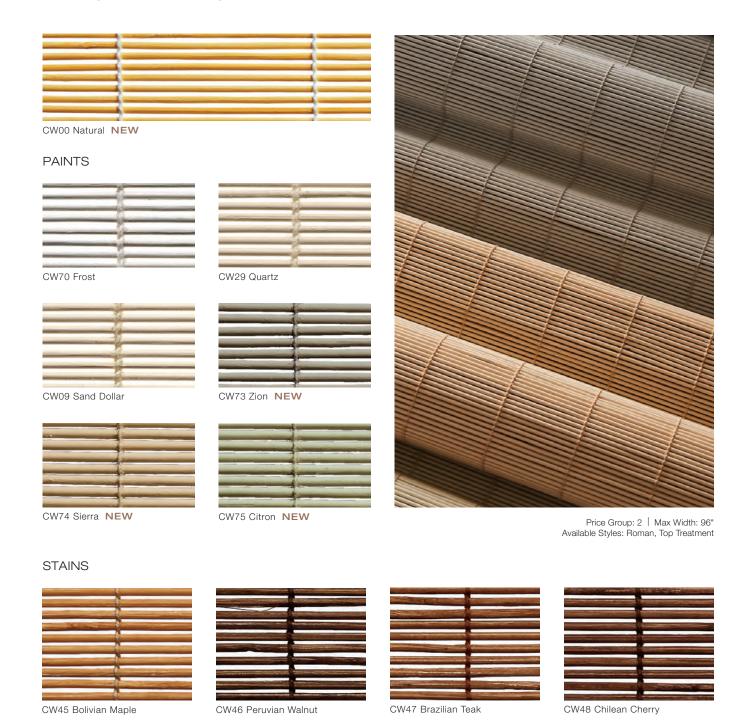

### AN ART-INFUSED PORTFOLIO OF WEAVES

A palette of designs woven of the inside peel of sustainably-grown bamboo. Choose from a curated palette of natural tones or custom colors to seamlessly integrate into your design vision.

820 Ceylon 866 Stone

816 Java

A handcrafted double warp updates this traditional weave to a clean contemporary aesthetic. Woven with sustainably sourced bamboo, this design makes a crisp architectural statement.

CW09d Sand Dollar

CW75d Citron **NEW** 

CW29d Quartz

CW74d Sierra NEW

Price Group: 2 | Max Width: 120" Available Styles: Roman, Top Treatment

Colourweave [TTS]

Colourweave [TTS]

### CLASSIC

An interior design classic, bamboo shades gently filter sunlight with low-key natural beauty. This design features slender-grained bamboo reeds in painted tones.

WOODLAND

An exquisite layer, Woodland pairs beautifully or can anchor a window setting to create an instant refuge of relaxation. Colorways stained in warm hues of rustic timbers and woodsy bark.

CW49 Minkwood

CW51 Bark

Price Group: 1 | Max Width: 120" Available Styles: Roman, Top Treatment

CUSTOM COLOURS

Custom painted to order in modern and traditional matchstick patterns to match a room's colors, furnishings or cabinetry.