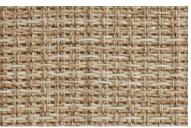

# AT SEA

Inspired by traditional fishing nets,
At Sea features an open weave hand
loomed from natural palm and ramie
fibers. Rendered in a range of coastal
hues, the design's rhythmic grid
pattern gives the textural tableaux a
sense of structure that suits formal
and informal settings alike.

LEEV50-03 Sail

LEEV50-09 Sanddab

LEEV50-57 Ocean

LEEV50-12 Halyard

LEEV50-60 Reef

Price Group: 5 | Max Width: 120" Available Styles: Roman, Top Treatment