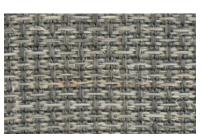

# WHITECAPS

Evocative of waves breaking on the seashore, refined ramie is woven with richly dimensional ramie slubs that ebb and flow across the canvas, producing an artful, abstract pattern conjuring the look of cresting whitecaps.

LEEV51-03 Swell

LEEV51-09 Breaker

LEEV51-06 Tide

LEEV51-36 Surf

Price Group: 5 | Max Width: 180" Available Styles: Roman, Top Treatment