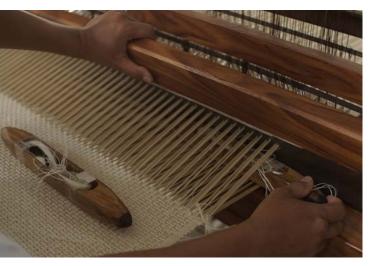

# AT SEA

Inspired by traditional fishing nets,
At Sea features an open weave hand
loomed from natural palm and ramie
fibers. Rendered in a range of coastal
hues, the design's rhythmic grid
pattern gives the textural tableaux a
sense of structure that suits formal
and informal settings alike.