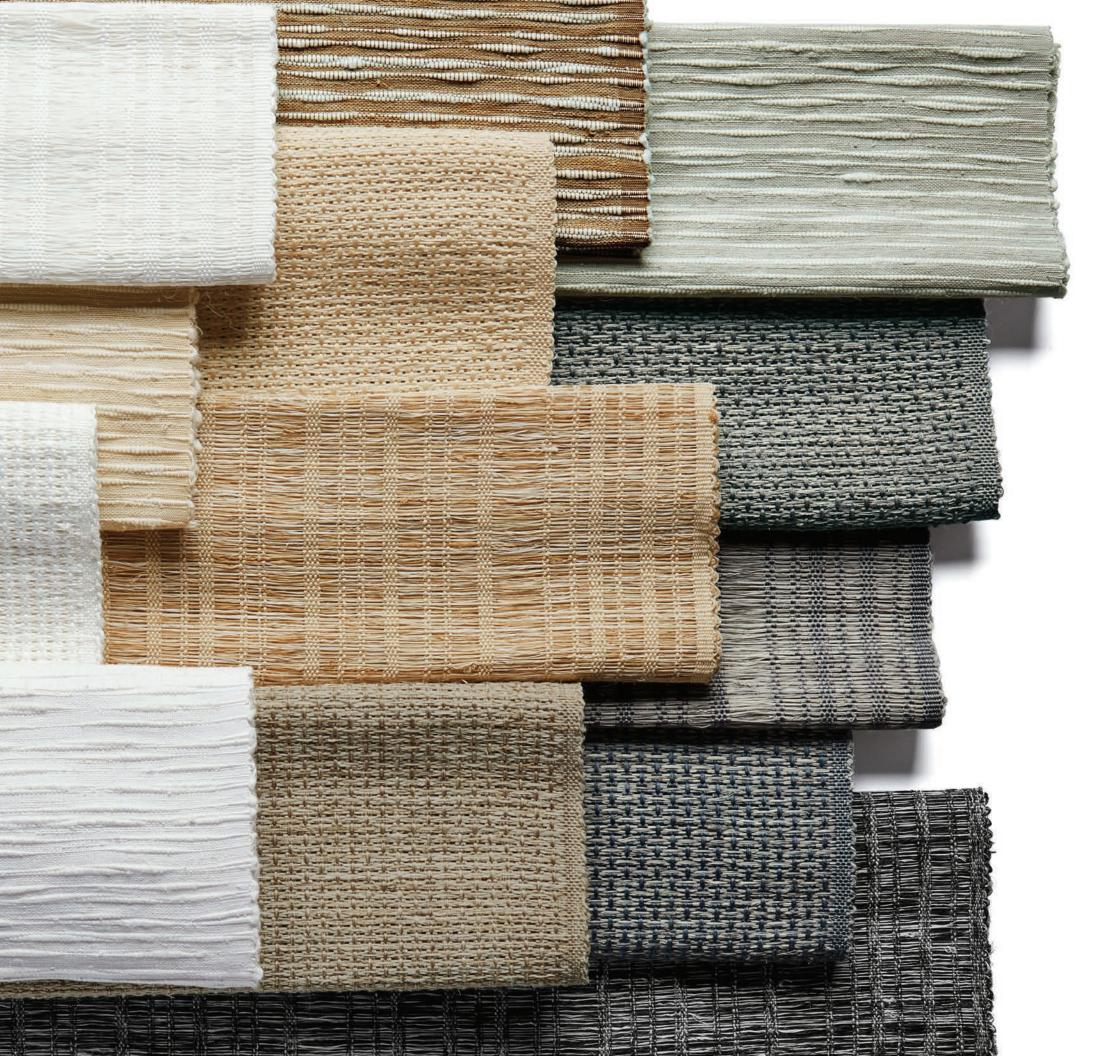

### DOCKSIDE

Drawing inspiration from picturesque docks found along the west coast, Dockside's variegated stripes descend the relaxed ramie weave, evoking the profile of a pier and producing a play of texture and tension against the tonal, open ground.

# WHITECAPS

Evocative of waves breaking on the seashore, refined ramie is woven with richly dimensional ramie slubs that ebb and flow across the canvas, producing an artful, abstract pattern conjuring the look of cresting whitecaps.

# AT SEA

Inspired by traditional fishing nets,
At Sea features an open weave hand
loomed from natural palm and ramie
fibers. Rendered in a range of coastal
hues, the design's rhythmic grid
pattern gives the textural tableaux a
sense of structure that suits formal
and informal settings alike.