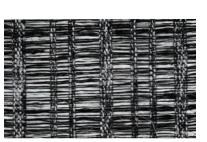

# AT SEA

Inspired by traditional fishing nets,
At Sea features an open weave hand
loomed from natural palm and ramie
fibers. Rendered in a range of coastal
hues, the design's rhythmic grid
pattern gives the textural tableaux a
sense of structure that suits formal
and informal settings alike.

LEEV50-03 Sail

LEEV50-09 Sanddab

LEEV50-57 Ocean

LEEV50-12 Halyard

LEEV50-60 Reef

Price Group: 5 | Max Width: 120" Available Styles: Roman, Top Treatment