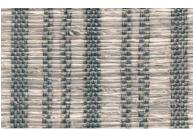

### DOCKSIDE

Drawing inspiration from picturesque docks found along the west coast, Dockside's variegated stripes descend the relaxed ramie weave, evoking the profile of a pier and producing a play of texture and tension against the tonal, open ground.

LEEV52-09 Sandbar

LEEV52-36 Cove

LEEV52-03 Breakwater

LEEV52-87 Jetty

Price Group: 5 | Max Width: 180" Available Styles: Roman, Top Treatment