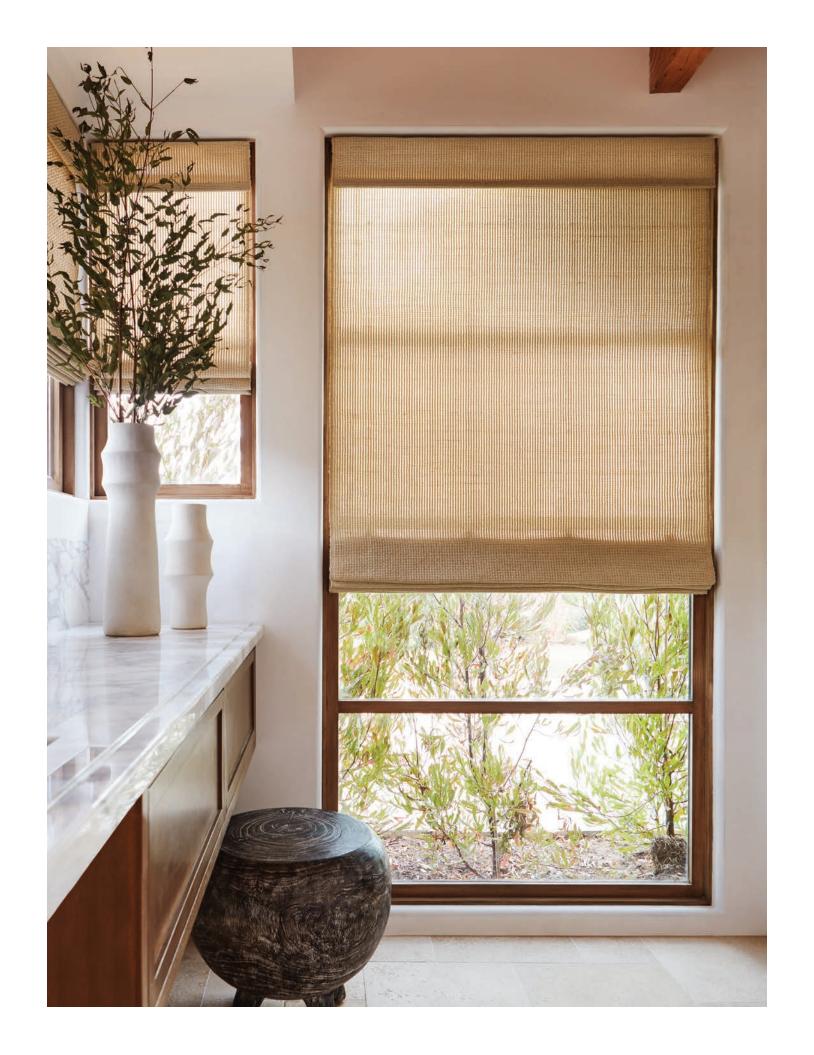

### DOCKSIDE

Drawing inspiration from picturesque docks found along the west coast, Dockside's variegated stripes descend the relaxed ramie weave, evoking the profile of a pier and producing a play of texture and tension against the tonal, open ground.

LEEV52-09 Sandbar

LEEV52-36 Cove

LEEV52-03 Breakwater

LEEV52-87 Jetty

Price Group: 5 | Max Width: 180" Available Styles: Roman, Top Treatment