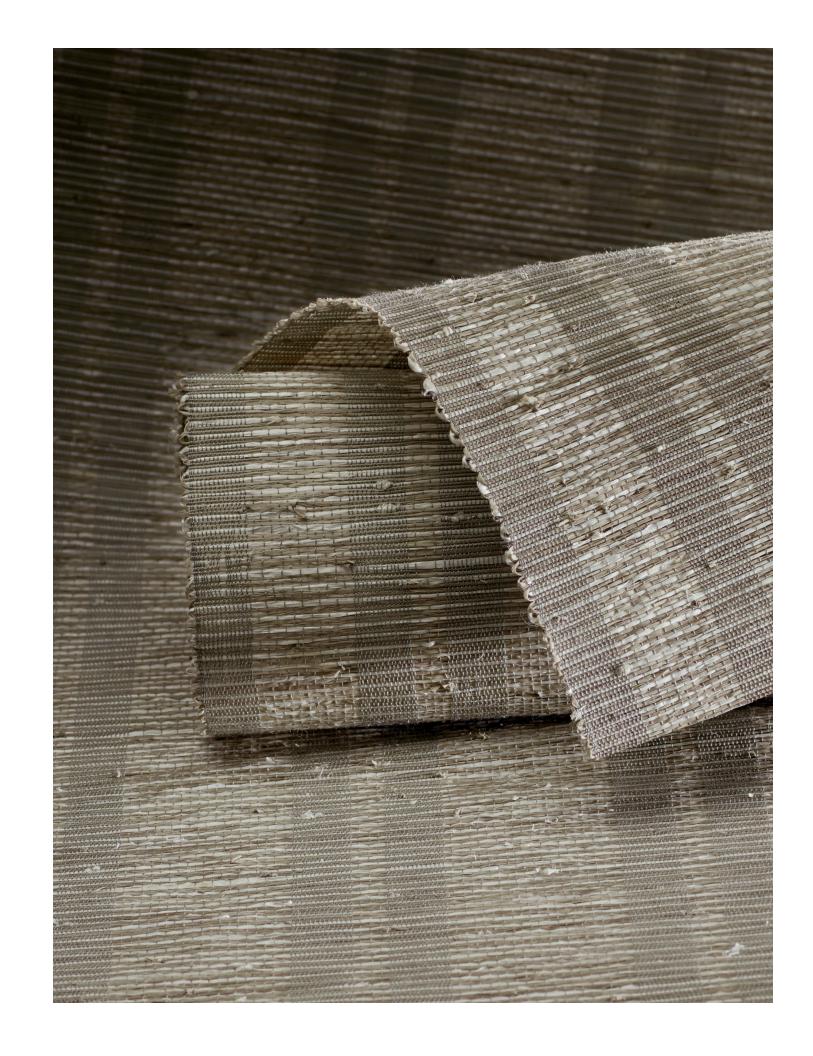

#### HEIRLOOM

Loomed entirely from textural strands of natural vetiver that are individually hand-placed, Heirloom brings earthy elan to an interior. Thin warp threads play delicate counterpoint to the wavy, rough-hewn weft for an airy, organic design that beautifully filters the light.

LE5909 Branch

Price Group: 4 | Max Width: 180" Available Styles: Roman, Top Treatment

Shown: LE5909 Heirloom – Branch, Old Style Roman WL427-09 Savannah – Talahi. Wallcovering

Grassweave {WTS}
Origins
Origins