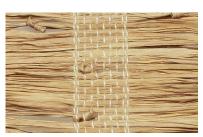

### GENESIS

This elegant series produces a beautiful play of light through the filter of its open grassweave. Slender, vertical stripes juxtaposed with a relaxed ramie base bring a modern spin to a classic design in colors that seamlessly coordinate with our Driftwood series.

LE6203 Cottonseed

LE6215 Grainseed

LE6209 Flaxseed

LE6236 Linseed

Price Group: 4 | Max Width: 180" Available Styles: Roman, Roller, Top Treatment