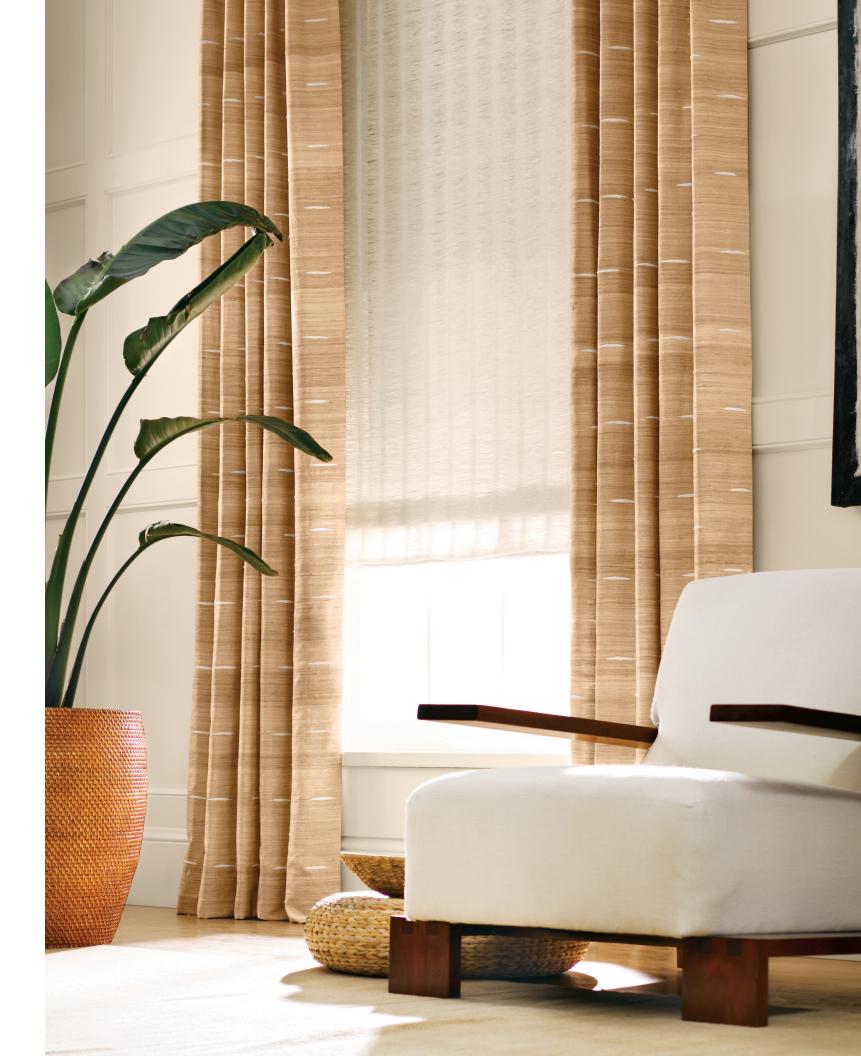

### GENESIS

This elegant series produces a beautiful play of light through the filter of its open grassweave. Slender, vertical stripes juxtaposed with a relaxed ramie base bring a modern spin to a classic design in colors that seamlessly coordinate with our Driftwood series.

LE6203 Cottonseed

LE6215 Grainseed

LE6209 Flaxseed

LE6236 Linseed

Price Group: 4 | Max Width: 180" Available Styles: Roman, Roller, Top Treatment