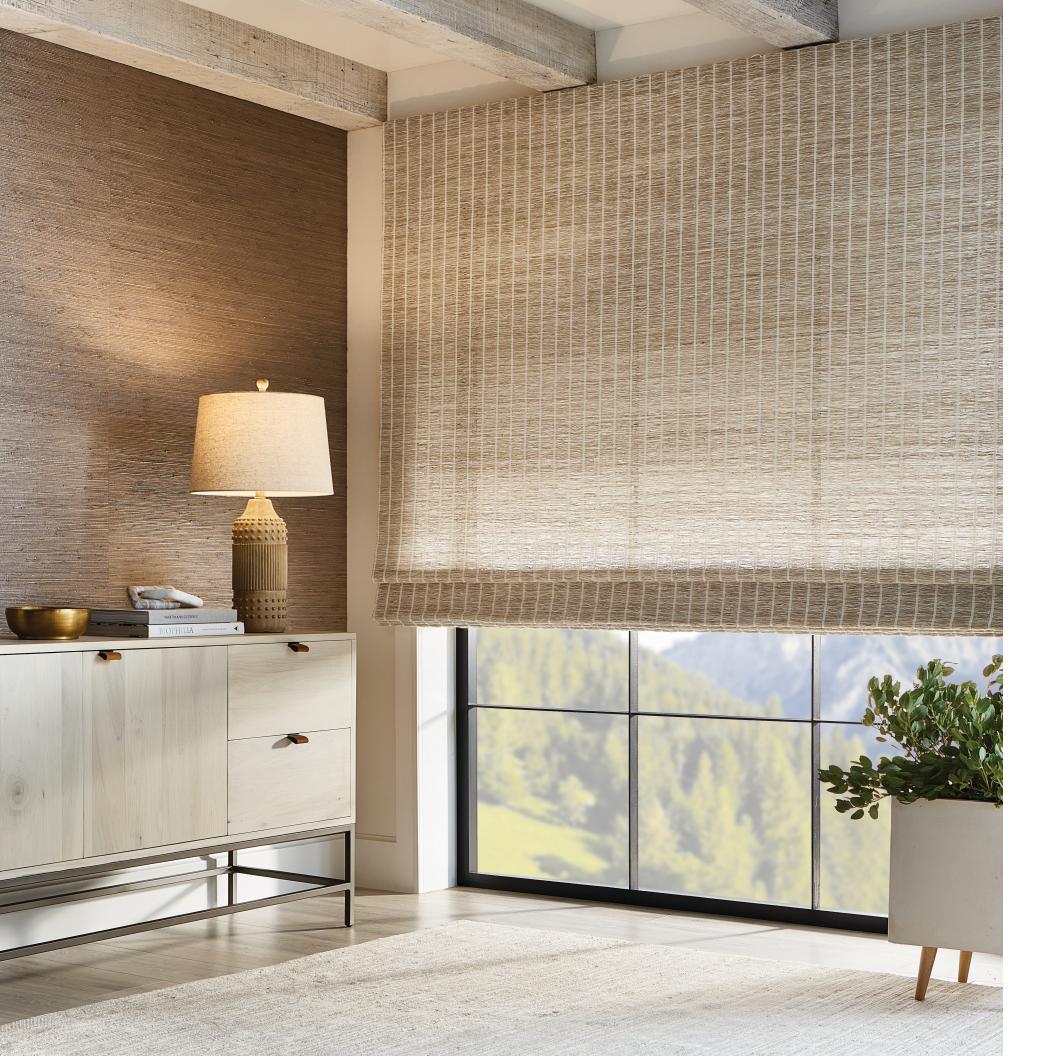

### GENESIS

This elegant series produces a beautiful play of light through the filter of its open grassweave. Slender, vertical stripes juxtaposed with a relaxed ramie base bring a modern spin to a classic design in colors that seamlessly coordinate with our Driftwood series.