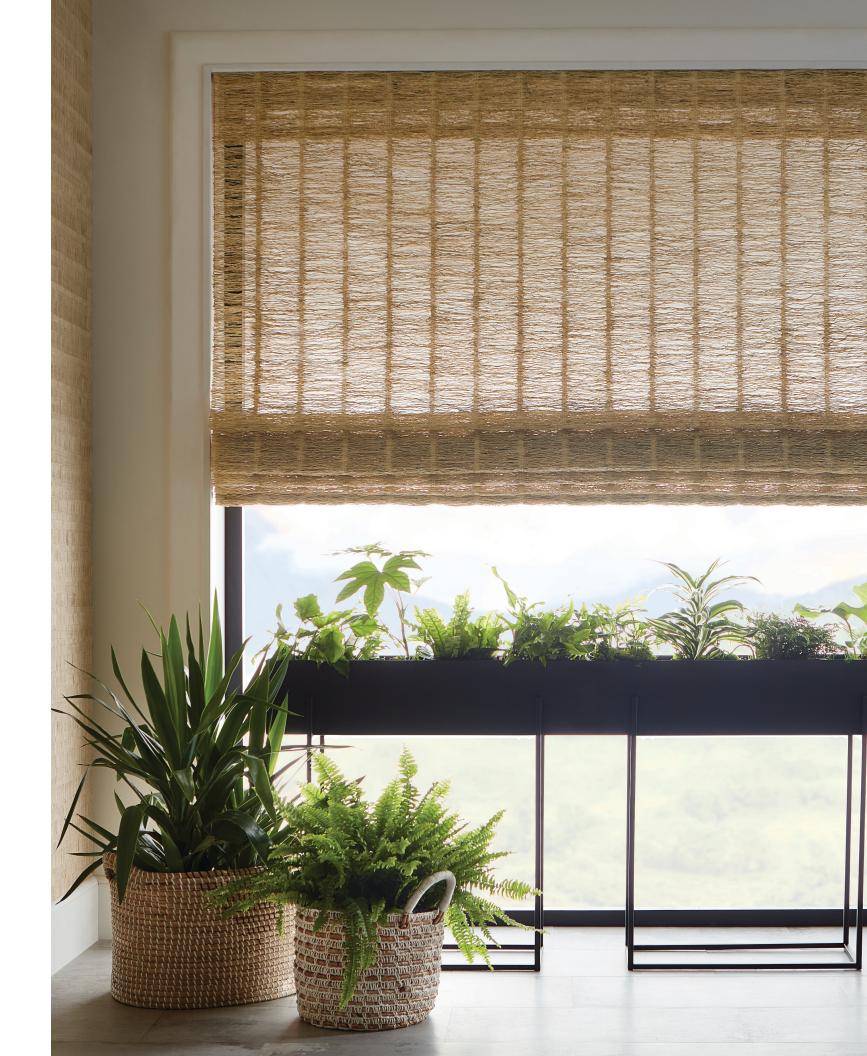

#### A DESIGN INDUSTRY CLASSIC

Drawing insight from the past to carry tradition forward, this collection of classic evenly-spaced warp designs made of palm, bamboo husk, and other exotic fibers, delivers beautiful light-play as sun rays gently filter through the open grass weaves.

### GENESIS

This elegant series produces a beautiful play of light through the filter of its open grassweave. Slender, vertical stripes juxtaposed with a relaxed ramie base bring a modern spin to a classic design in colors that seamlessly coordinate with our Driftwood series.