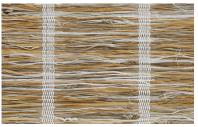

### GENESIS

This elegant series produces a beautiful play of light through the filter of its open grassweave. Slender, vertical stripes juxtaposed with a relaxed ramie base bring a modern spin to a classic design in colors that seamlessly coordinate with our Driftwood series.

LE6203 Cottonseed

LE6215 Grainseed

LE6209 Flaxseed

LE6236 Linseed

Price Group: 4 | Max Width: 180" Available Styles: Roman, Roller, Top Treatment