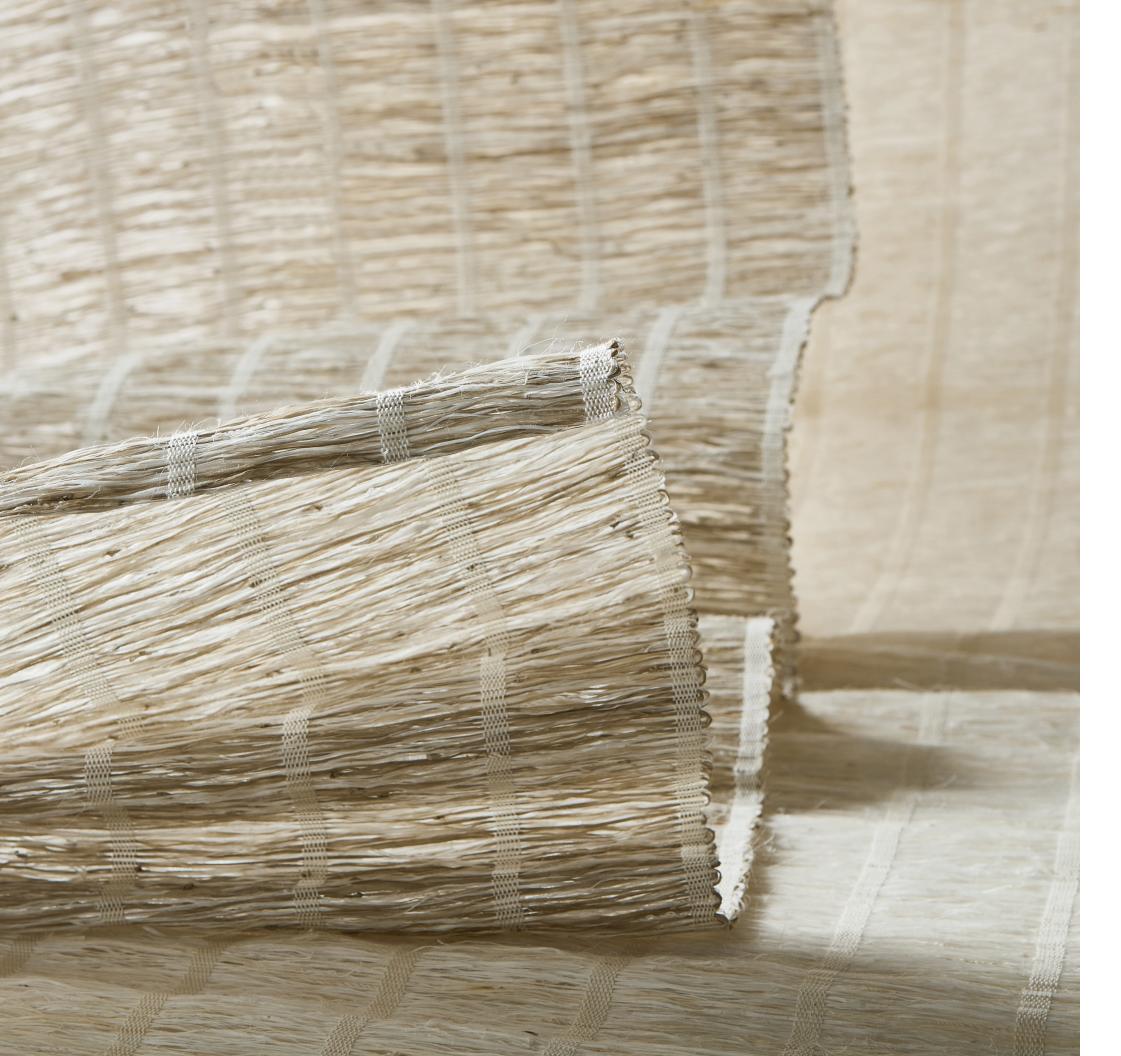

#### A DESIGN INDUSTRY CLASSIC

Drawing insight from the past to carry tradition forward, this collection of classic evenly-spaced warp designs made of palm, bamboo husk, and other exotic fibers, delivers beautiful light-play as sun rays gently filter through the open grass weaves.

#### HEIRLOOM

Loomed entirely from textural strands of natural vetiver that are individually hand-placed, Heirloom brings earthy elan to an interior. Thin warp threads play delicate counterpoint to the wavy, rough-hewn weft for an airy, organic design that beautifully filters the light.