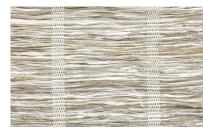

## HAVEN

Ramie, prized for its beauty and softness, is in full effect in this wondrously airy weave, offered in a delicately neutral palette of warm white and golden straw.

LE1200 Canera

LE1207 Tiaki

Price Group: 4 | Max Width: 180" Available Styles: Roman, Top Treatment