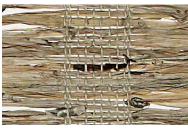

#### HEIRLOOM

Loomed entirely from textural strands of natural vetiver that are individually hand-placed, Heirloom brings earthy elan to an interior. Thin warp threads play delicate counterpoint to the wavy, rough-hewn weft for an airy, organic design that beautifully filters the light.

LE5909 Branch

Price Group: 4 | Max Width: 180" Available Styles: Roman, Top Treatment

Shown: LE5909 Heirloom – Branch, Old Style Roman WL427-09 Savannah – Talahi. Wallcovering

Grassweave {WTS}
Origins
Origins