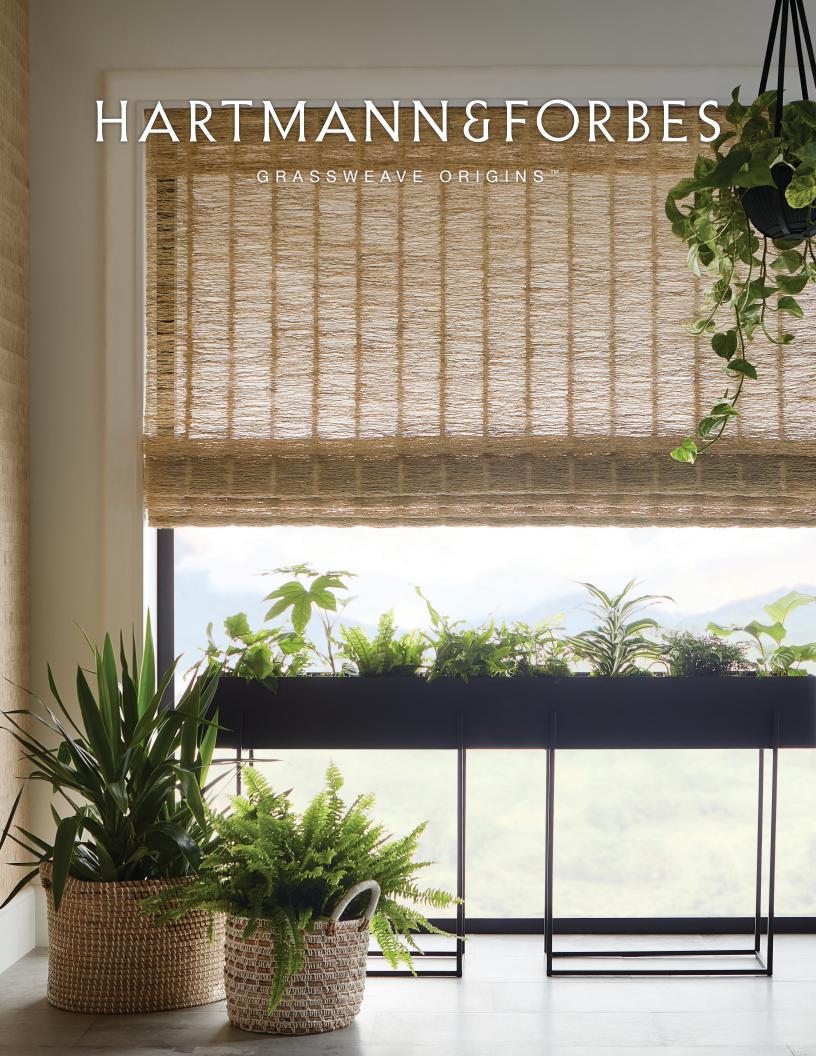

# GRASSWEAVE ORIGINS

#### A DESIGN INDUSTRY CLASSIC

Drawing insight from the past to carry tradition forward, this collection of classic evenly-spaced warp designs made of palm, bamboo husk, and other exotic fibers, delivers beautiful light-play as sun rays gently filter through the open grass weaves.