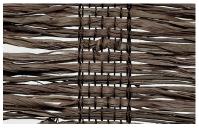

#### HEIRLOOM

Loomed entirely from textural strands of natural vetiver that are individually hand-placed, Heirloom brings earthy elan to an interior. Thin warp threads play delicate counterpoint to the wavy, rough-hewn weft for an airy, organic design that beautifully filters the light.

LE5909 Branch

Price Group: 4 | Max Width: 180" Available Styles: Roman, Top Treatment

Shown: LE5909 Heirloom – Branch, Old Style Roman WL427-09 Savannah – Talahi. Wallcovering

Grassweave {WTS}
Origins
Origins