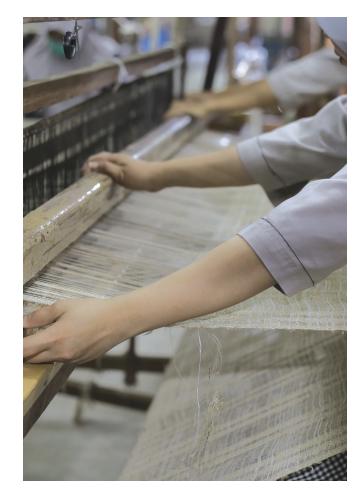

WOVEN-TO-SIZE

# GRASSWEAVE ORIGINS

#### A DESIGN INDUSTRY CLASSIC

Drawing insight from the past to carry tradition forward, this collection of classic evenly-spaced warp designs made of palm, bamboo husk, and other exotic fibers, delivers beautiful light-play as sun rays gently filter through the open grass weaves.