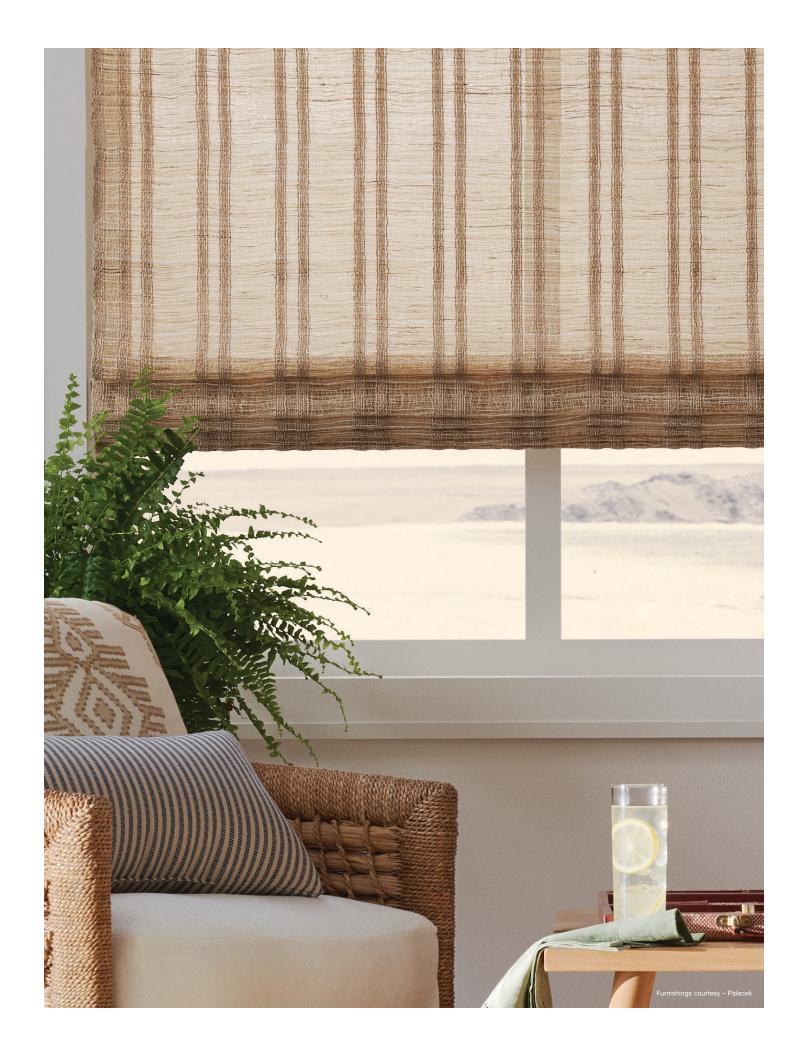

#### HEIRLOOM

Loomed entirely from textural strands of natural vetiver that are individually hand-placed, Heirloom brings earthy elan to an interior. Thin warp threads play delicate counterpoint to the wavy, rough-hewn weft for an airy, organic design that beautifully filters the light.

LE5909 Branch

Price Group: 4 | Max Width: 180" Available Styles: Roman, Top Treatment

Shown: LE5909 Heirloom – Branch, Old Style Roman WL427-09 Savannah – Talahi. Wallcovering

Grassweave {WTS}
Origins
Origins