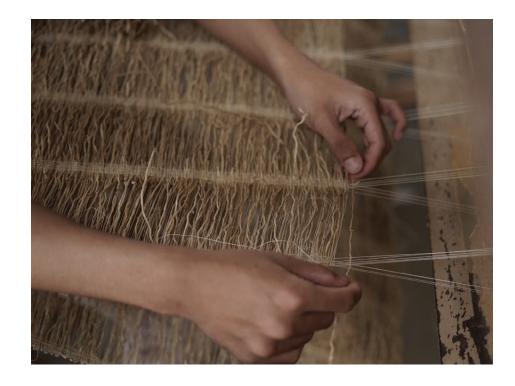

#### HEIRLOOM

Loomed entirely from textural strands of natural vetiver that are individually hand-placed, Heirloom brings earthy elan to an interior. Thin warp threads play delicate counterpoint to the wavy, rough-hewn weft for an airy, organic design that beautifully filters the light.

LE5909 Branch

Price Group: 4 | Max Width: 180" Available Styles: Roman, Top Treatment

Shown: LE5909 Heirloom – Branch, Old Style Roman WL427-09 Savannah – Talahi. Wallcovering

Grassweave {WTS}
Origins
Origins