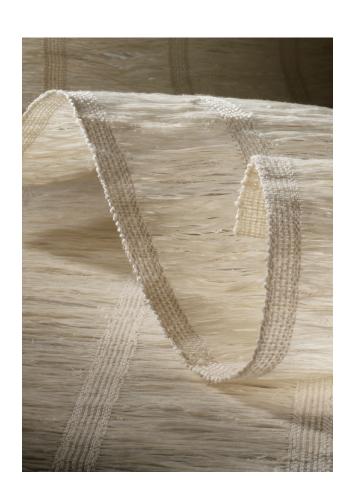

# INTERLACE

Soliciting an interplay between light and fiber, this innovative warp-yarn structure and gauze-like ramie fibers candle incidental light in a graceful dramatic dance.

LE3209 Tawny

LE3215 Ember

Price Group: 4 | Max Width: 180" Available Styles: Roman