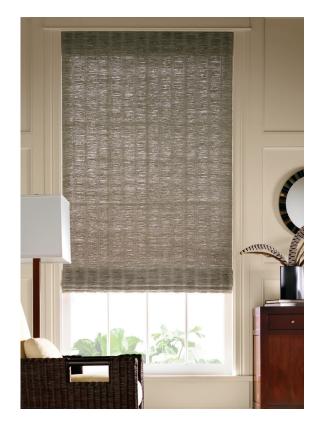

### GENESIS

This elegant series produces a beautiful play of light through the filter of its open grassweave. Slender, vertical stripes juxtaposed with a relaxed ramie base bring a modern spin to a classic design in colors that seamlessly coordinate with our Driftwood series.

LE6203 Cottonseed

LE6215 Grainseed

LE6209 Flaxseed

LE6236 Linseed

Price Group: 4 | Max Width: 180" Available Styles: Roman, Roller, Top Treatment