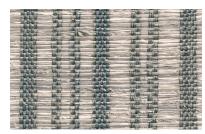

#### GRASSWEAVE [WTS]

LEEV51-03 Swell

| Managerener |
|-------------|
| *****       |
|             |
|             |
| *****       |
|             |

LEEV51-09 Breaker

Window Price Group: 5 | Max Width: 180" Available Styles: Roman, Top Treatment

Shown: LEEV51-03 Whitecaps - Swell, Old Style Roman

Evocative of waves breaking on the seashore, refined ramie is woven with richly dimensional ramie slubs that ebb and flow across the canvas, producing an artful, abstract pattern conjuring the look of cresting whitecaps.

LEEV51-06 Tide

LEEV51-36 Surf

GRASSWEAVE [WTS]