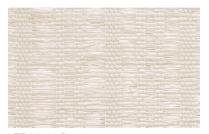

#### GRASSWEAVE [WTS]

Drawing inspiration from picturesque docks found along the west coast, Dockside's variegated stripes descend the relaxed ramie weave, evoking the profile of a pier and producing a play of texture and tension against the tonal, open ground.

LEEV52-09 Sandbar

LEEV52-36 Cove

LEEV52-87 Jetty

Window Price Group: 5 | Max Width: 180" Available Styles: Roman, Top Treatment

Shown: LEEV52-09 Dockside – Sandbar, Old Style Roman