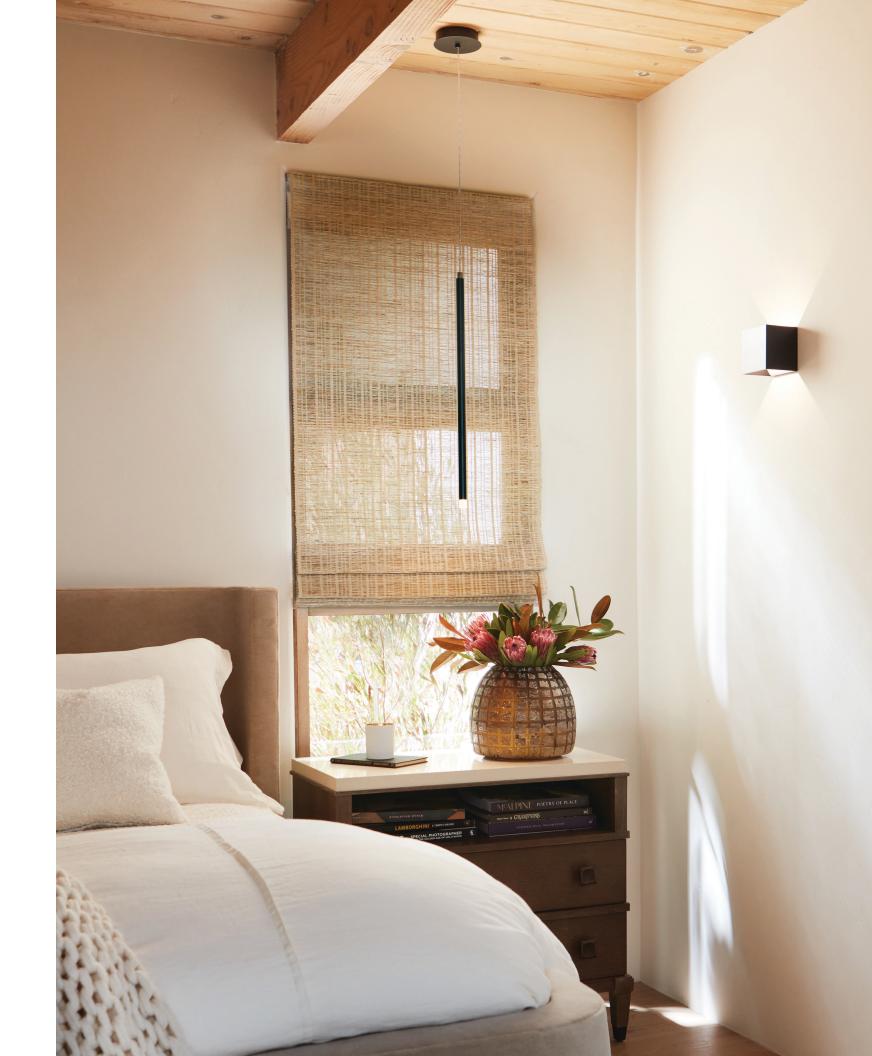

LEEV52-09 Sandbar

LEEV52-36 Cove

LEEV52-87 Jetty

Window Price Group: 5 | Max Width: 180" Available Styles: Roman, Top Treatment

Shown: LEEV52-09 Dockside – Sandbar, Old Style Roman