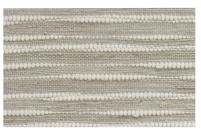

Shown: LEEV51-03 Whitecaps - Swell, Old Style Roman

Evocative of waves breaking on the seashore, refined ramie is woven with richly dimensional ramie slubs that ebb and flow across the canvas, producing an artful, abstract pattern conjuring the look of cresting whitecaps.