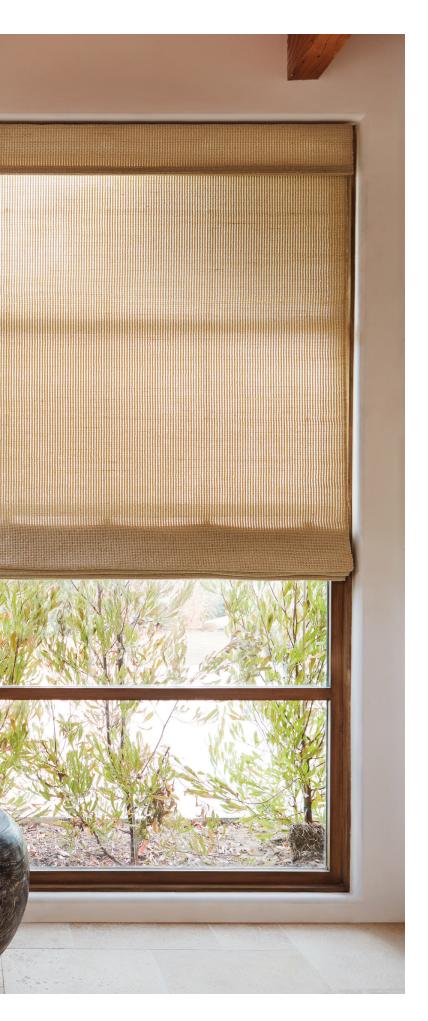

#### GRASSWEAVE [WTS]

LEEV51-03 Swell

| Managerener |
|-------------|
| *****       |
|             |
|             |
| *****       |
|             |

LEEV51-09 Breaker

Window Price Group: 5 | Max Width: 180" Available Styles: Roman, Top Treatment

Shown: LEEV51-03 Whitecaps - Swell, Old Style Roman

Evocative of waves breaking on the seashore, refined ramie is woven with richly dimensional ramie slubs that ebb and flow across the canvas, producing an artful, abstract pattern conjuring the look of cresting whitecaps.

LEEV51-06 Tide

LEEV51-36 Surf

GRASSWEAVE [WTS]