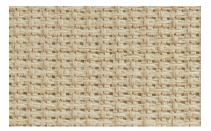

LEEV52-09 Sandbar

LEEV52-36 Cove

LEEV52-87 Jetty

Window Price Group: 5 | Max Width: 180" Available Styles: Roman, Top Treatment

Shown: LEEV52-09 Dockside – Sandbar, Old Style Roman