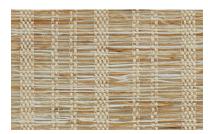

### AT SEA

Inspired by traditional fishing nets, At Sea features an open weave hand loomed from natural palm and ramie fibers. Rendered in a range of coastal hues, the design's rhythmic grid pattern gives the textural tableaux a sense of structure that suits formal and informal settings alike.

#### LEEV50-03 Sail

LEEV50-09 Sanddab

LEEV50-57 Ocean

LEEV50-60 Reef

Window Price Group: 5 | Max Width: 180" Available Styles: Roman, Top Treatment