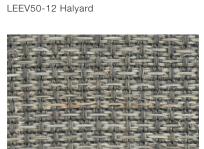

### AT SEA

Inspired by traditional fishing nets, At Sea features an open weave hand loomed from natural palm and ramie fibers. Rendered in a range of coastal hues, the design's rhythmic grid pattern gives the textural tableaux a sense of structure that suits formal and informal settings alike.

#### LEEV50-03 Sail

LEEV50-09 Sanddab

LEEV50-57 Ocean

LEEV50-60 Reef

Window Price Group: 5 | Max Width: 180" Available Styles: Roman, Top Treatment