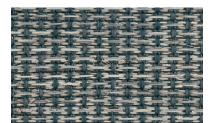

Shown: LEEV51-03 Whitecaps - Swell, Old Style Roman

Evocative of waves breaking on the seashore, refined ramie is woven with richly dimensional ramie slubs that ebb and flow across the canvas, producing an artful, abstract pattern conjuring the look of cresting whitecaps.

LEEV51-06 Tide

LEEV51-36 Surf

GRASSWEAVE [WTS]