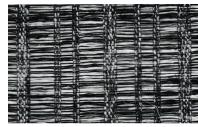

#### GRASSWEAVE [WTS]

LEEV51-03 Swell

| Managerener |
|-------------|
| *****       |
|             |
|             |
| *****       |
|             |

LEEV51-09 Breaker

Window Price Group: 5 | Max Width: 180" Available Styles: Roman, Top Treatment

Shown: LEEV51-03 Whitecaps - Swell, Old Style Roman

Evocative of waves breaking on the seashore, refined ramie is woven with richly dimensional ramie slubs that ebb and flow across the canvas, producing an artful, abstract pattern conjuring the look of cresting whitecaps.

LEEV51-06 Tide

LEEV51-36 Surf

GRASSWEAVE [WTS]