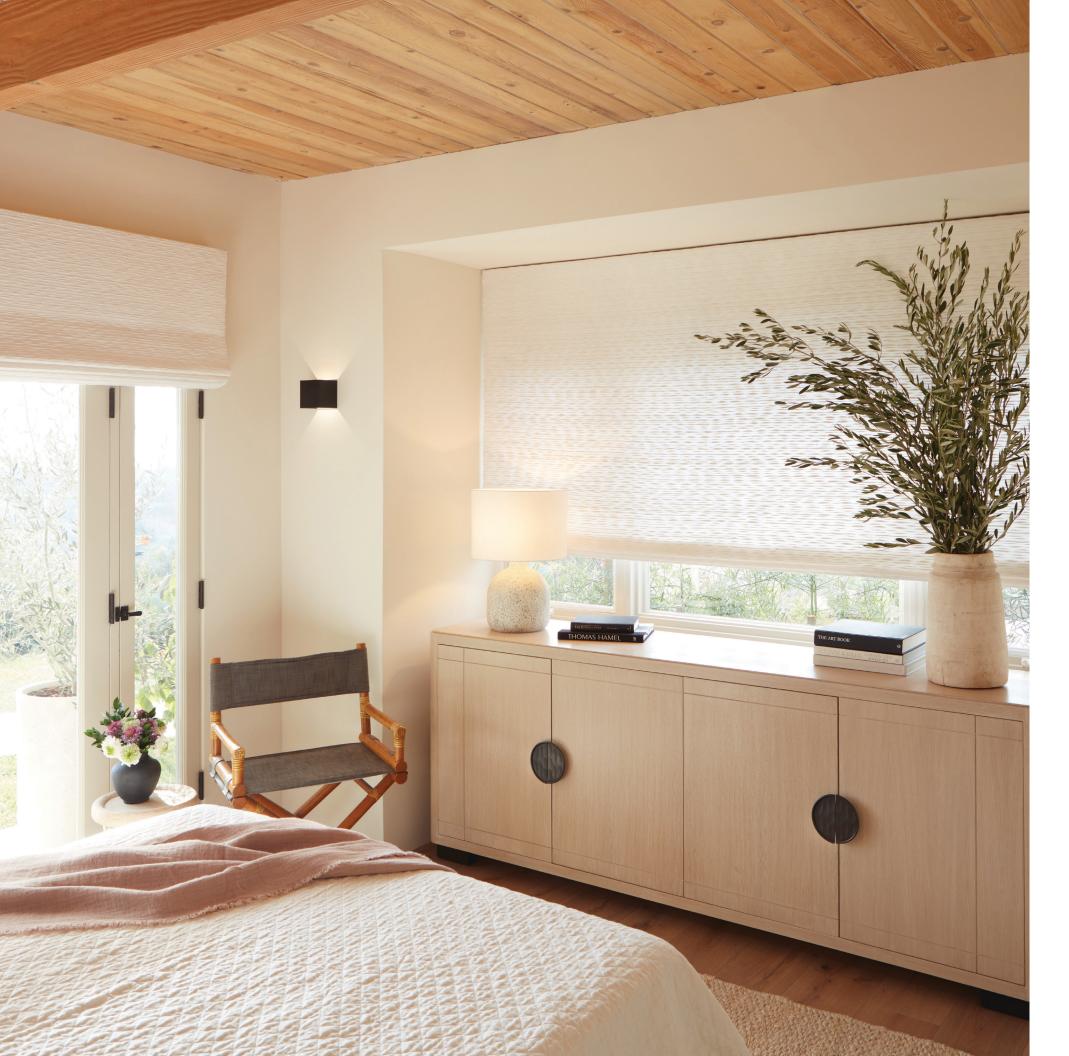

Shown: LEEV51-03 Whitecaps - Swell, Old Style Roman

Evocative of waves breaking on the seashore, refined ramie is woven with richly dimensional ramie slubs that ebb and flow across the canvas, producing an artful, abstract pattern conjuring the look of cresting whitecaps.