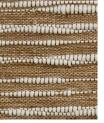

LEEV52-09 Sandbar

LEEV52-36 Cove

LEEV52-87 Jetty

Window Price Group: 5 | Max Width: 180" Available Styles: Roman, Top Treatment

Shown: LEEV52-09 Dockside – Sandbar, Old Style Roman