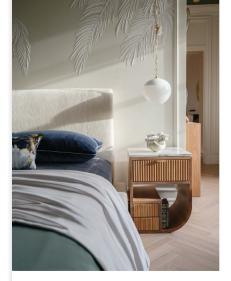

LEFT Tineke Triggs' viridian-toned primary bedroom showcased an upholetered bed from Una Malan. Susan Lind Chastain fabricated the bedding utilizing Romo Fabrics. Triggs installed a feather-leafed handsculpted plaster wall covering for an accent wall to echo the paim trees outside. She designed the curved nightstands using reeded oak faces and Arabesco Marble tops, illuminating them with white glass pendants. PHOTO BY CHINSTOPHER STARK