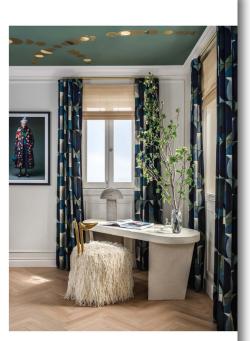

## TINEKE TRIGGS INTERIORS | TINEKE TRIGGS

ABOVE In the corner of the primary bedroom, a whimsical portrait by Jonas Peterson played with the "Les Ondes de Jade" drapery fabric from Misia Paris. Triggs setted a scuptural chair with a solid brass backrest and a felted wool skirt to pair with a contemporary writing desk. The crowning glory-Caroline Lizarraga painted the ceiling teal with a gold leaf necklace motif.